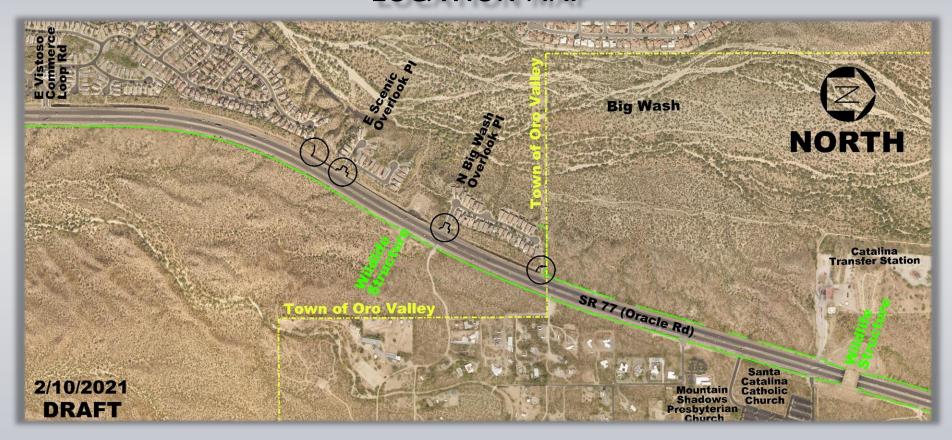

### **Background**

- Final Planning / Design = January 2021
- Estimated Construction = June 2021





#### **LOCATION MAP**







#### **SOUTHERN END**



- 6' High Wildlife Fence
- 6' High Wildlife Fence Gate





#### LOOKING NORTH







#### LOOKING NORTHWEST







#### **EXISTING WILDLIFE FENCING**









- Remove Existing Wildlife Fence
- New Cattle Guard
- 6' High Wildlife Fence

#### **NORTHERN END**







#### **LOOKING WEST**







### Roadway Entry Gate

- 6' High Combination
  View Fence/Masonry Wall
- Pedestrian Gates
- Maintenance Gates

#### SCENIC OVERLOOK PL







#### **BIG WASH OVERLOOK PL**

- Roadway Entry Gate
- 6' High Combination
  View Fence/Masonry Wall
- Pedestrian Gates
- Maintenance Gate







#### **LOOKING WEST**







# **QUESTIONS?**