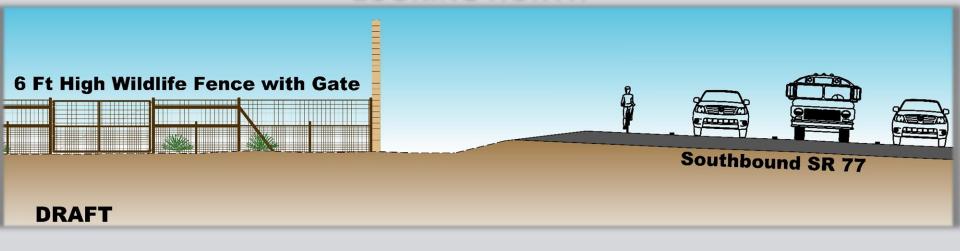

#### LOOKING NORTH

#### **SOUTHERN END**

- 6' High Wildlife Fence
- 6' High Wildlife Fence Gate