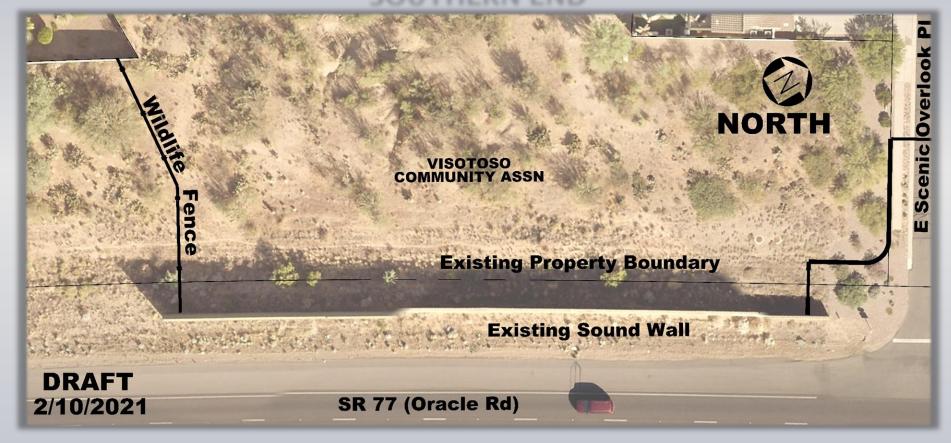

### **Background**

- Final Planning / Design = January 2021
- Estimated Construction = June 2021





#### **LOCATION MAP**







#### **SOUTHERN END**



- 6' High Wildlife Fence
- 6' High Wildlife Fence Gate





#### LOOKING NORTH







#### LOOKING NORTHWEST







#### **EXISTING WILDLIFE FENCING**









- Remove Existing Wildlife Fence
- New Cattle Guard
- 6' High Wildlife Fence

#### **NORTHERN END**







#### **LOOKING WEST**







### Roadway Entry Gate

- 6' High Combination
  View Fence/Masonry Wall
- Pedestrian Gates
- Maintenance Gates

#### SCENIC OVERLOOK PL







#### **BIG WASH OVERLOOK PL**

- Roadway Entry Gate
- 6' High Combination
  View Fence/Masonry Wall
- Pedestrian Gates
- Maintenance Gate







#### **LOOKING WEST**







# **QUESTIONS?**