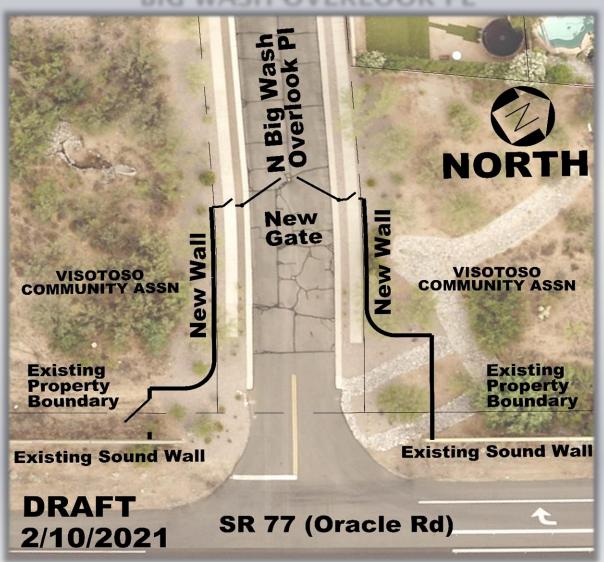

#### **BIG WASH OVERLOOK PL**

- Roadway Entry Gate
- 6' High Combination
  View Fence/Masonry Wall
- Pedestrian Gates
- Maintenance Gate