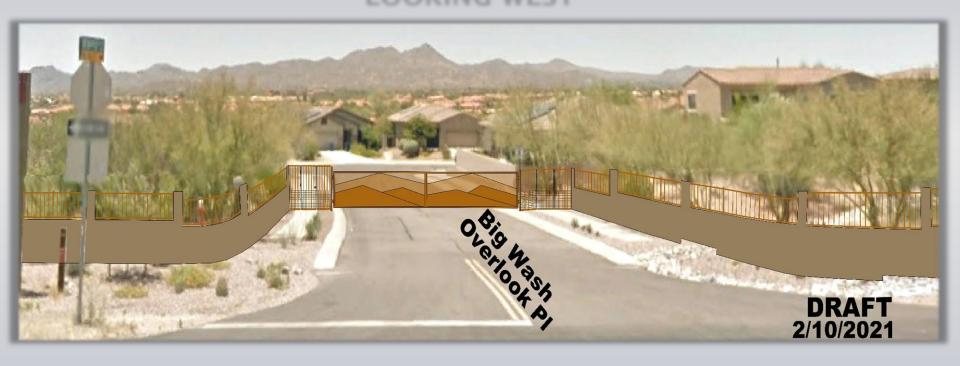

### Roadway Entry Gate

- 6' High Combination
  View Fence/Masonry Wall
- Pedestrian Gates
- Maintenance Gates

#### **LOOKING WEST**