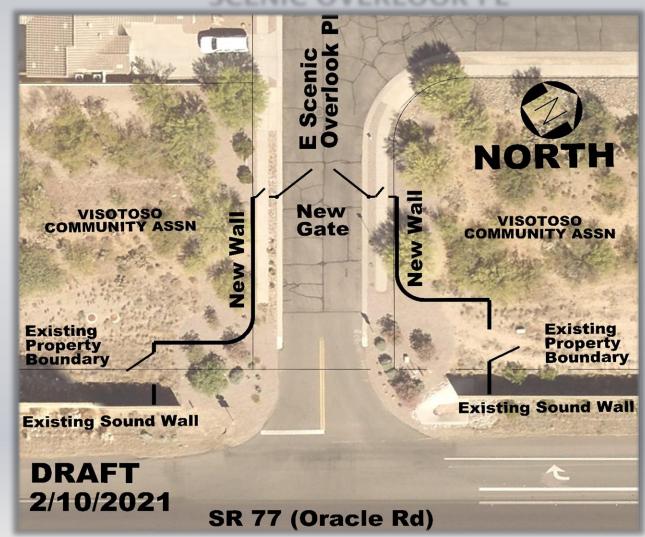

### **Background**

- Final Planning / Design = January 2021
- Estimated Construction = June 2021





#### **LOCATION MAP**







#### **SOUTHERN END**



- 6' High Wildlife Fence
- 6' High Wildlife Fence Gate





#### LOOKING NORTH







#### LOOKING NORTHWEST







#### **EXISTING WILDLIFE FENCING**









- Remove Existing Wildlife Fence
- New Cattle Guard
- 6' High Wildlife Fence

#### **NORTHERN END**







#### **LOOKING WEST**







### Roadway Entry Gate

- 6' High Combination
  View Fence/Masonry Wall
- Pedestrian Gates
- Maintenance Gates

#### SCENIC OVERLOOK PL







#### **BIG WASH OVERLOOK PL**

- Roadway Entry Gate
- 6' High Combination
  View Fence/Masonry Wall
- Pedestrian Gates
- Maintenance Gate







#### **LOOKING WEST**







# **QUESTIONS?**