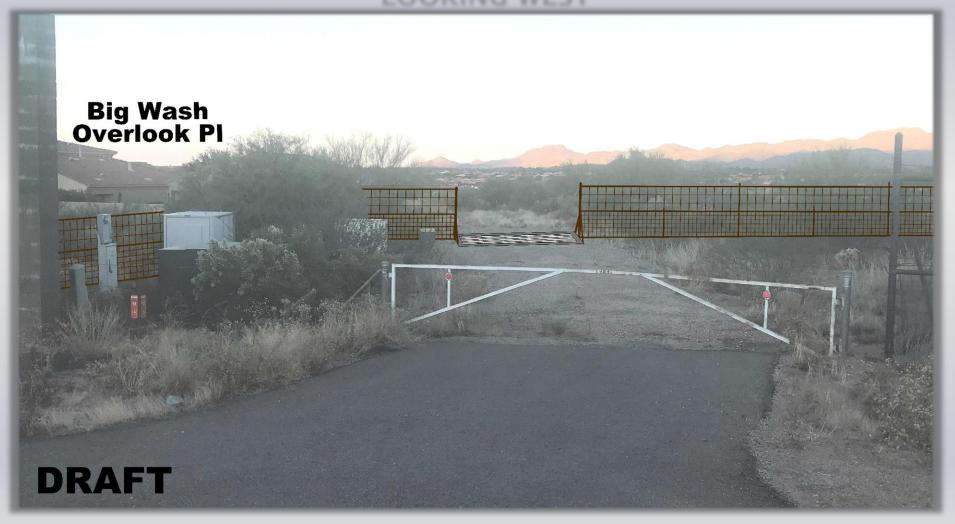

#### SCENIC OVERLOOK PL

#### **BIG WASH OVERLOOK PL**

- Roadway Entry Gate
- 6' High Combination
  View Fence/Masonry Wall
- Pedestrian Gates
- Maintenance Gate

#### **LOOKING WEST**