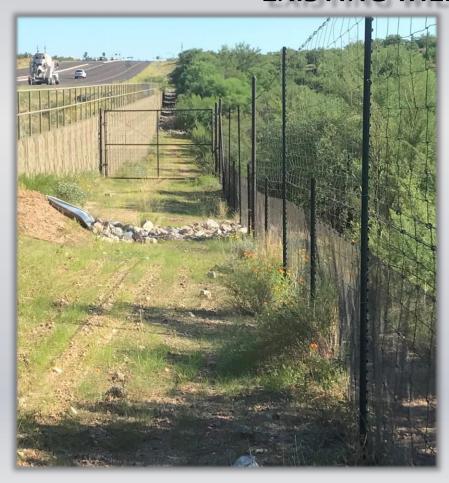

#### **SOUTHERN END**

- 6' High Wildlife Fence
- 6' High Wildlife Fence Gate

#### LOOKING NORTH