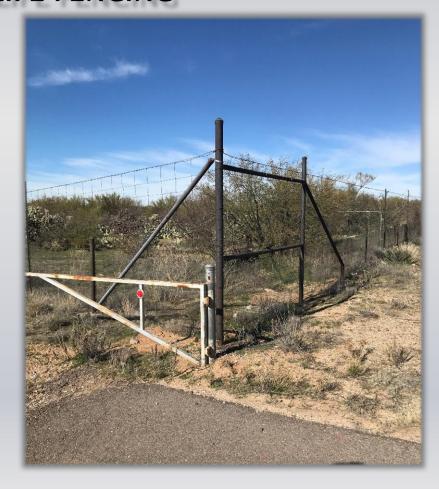

### **Background**

- Final Planning / Design = January 2021
- Estimated Construction = June 2021





#### **LOCATION MAP**







#### **SOUTHERN END**



- 6' High Wildlife Fence
- 6' High Wildlife Fence Gate





#### LOOKING NORTH







#### LOOKING NORTHWEST







#### **EXISTING WILDLIFE FENCING**









- Remove Existing Wildlife Fence
- New Cattle Guard
- 6' High Wildlife Fence

#### **NORTHERN END**







#### **LOOKING WEST**







### Roadway Entry Gate

- 6' High Combination
  View Fence/Masonry Wall
- Pedestrian Gates
- Maintenance Gates

#### SCENIC OVERLOOK PL







#### **BIG WASH OVERLOOK PL**

- Roadway Entry Gate
- 6' High Combination
  View Fence/Masonry Wall
- Pedestrian Gates
- Maintenance Gate







#### **LOOKING WEST**







# **QUESTIONS?**