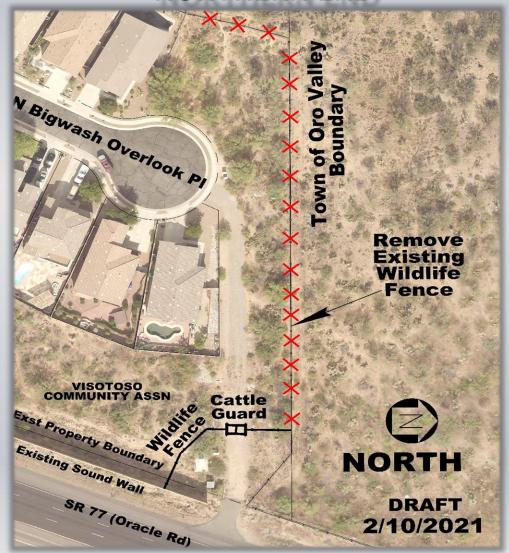

#### **EXISTING WILDLIFE FENCING**

- Remove Existing Wildlife Fence
- New Cattle Guard
- 6' High Wildlife Fence

#### **NORTHERN END**