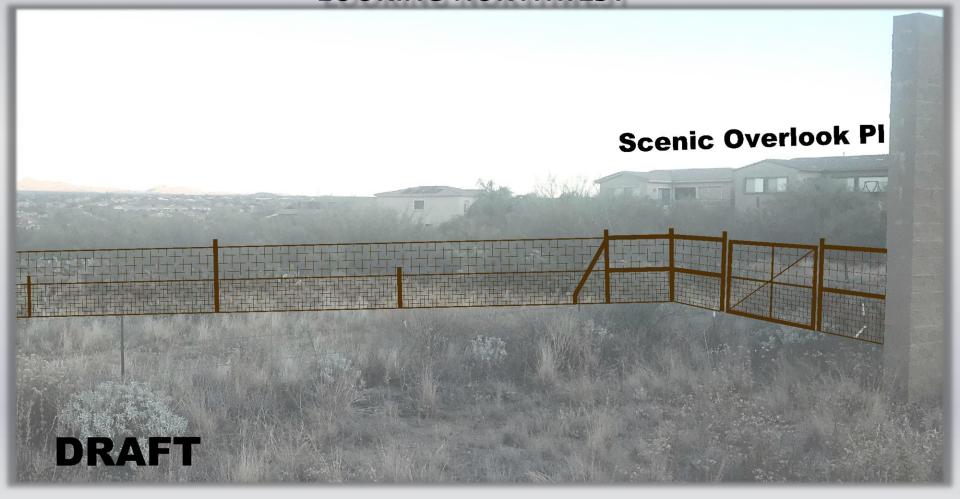

### **Background**

- Final Planning / Design = January 2021
- Estimated Construction = June 2021





#### **LOCATION MAP**







#### **SOUTHERN END**



- 6' High Wildlife Fence
- 6' High Wildlife Fence Gate





#### LOOKING NORTH







#### LOOKING NORTHWEST







#### **EXISTING WILDLIFE FENCING**









- Remove Existing Wildlife Fence
- New Cattle Guard
- 6' High Wildlife Fence

#### **NORTHERN END**







#### **LOOKING WEST**







### Roadway Entry Gate

- 6' High Combination
  View Fence/Masonry Wall
- Pedestrian Gates
- Maintenance Gates

#### SCENIC OVERLOOK PL







#### **BIG WASH OVERLOOK PL**

- Roadway Entry Gate
- 6' High Combination
  View Fence/Masonry Wall
- Pedestrian Gates
- Maintenance Gate







#### **LOOKING WEST**







# **QUESTIONS?**