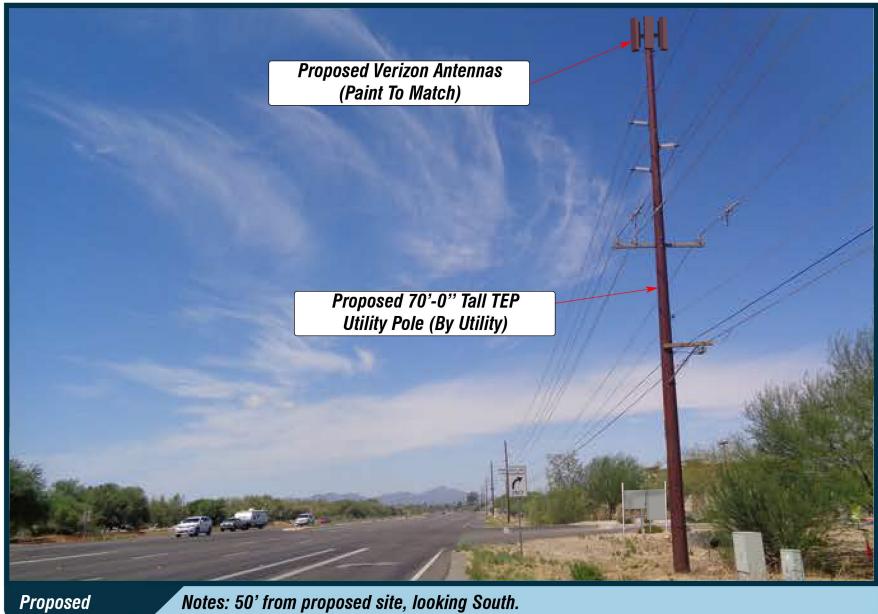

Address: 11167 N. Oracle Rd.  $\sim$  Oro Valley, AZ 85737





Location Map





These depictions are for demonstrative purposes only. They are to be used in addition to the engineering drawings for an accurate representation of the site

Applicant



Existing

# 04/22/2020 East View 1 **h**H

### Notes: 150' from proposed site, looking West.



## verizon

Address: 11167 N. Oracle Rd.  $\sim$  Oro Valley, AZ 85737



Location Map





These depictions are for demonstrative purposes only. They are to be used in addition to the engineering drawings for an accurate representation of the site

Applicant

**Verizon Wireless** 126 W. Gemini Drive Tempe, AZ 85283

Existing



## North View 1



## verizon

Address: 11167 N. Oracle Rd.  $\sim$  Oro Valley, AZ 85737



Location Map





These depictions are for demonstrative purposes only. They are to be used in addition to the engineering drawings for an accurate representation of the site

Applicant



Existing

### 04/22/2020

## North View 2

### Notes: 100' from proposed site, looking South.



## verizon

Address: 11167 N. Oracle Rd.  $\sim$  Oro Valley, AZ 85737



Location Map





These depictions are for demonstrative purposes only. They are to be used in addition to