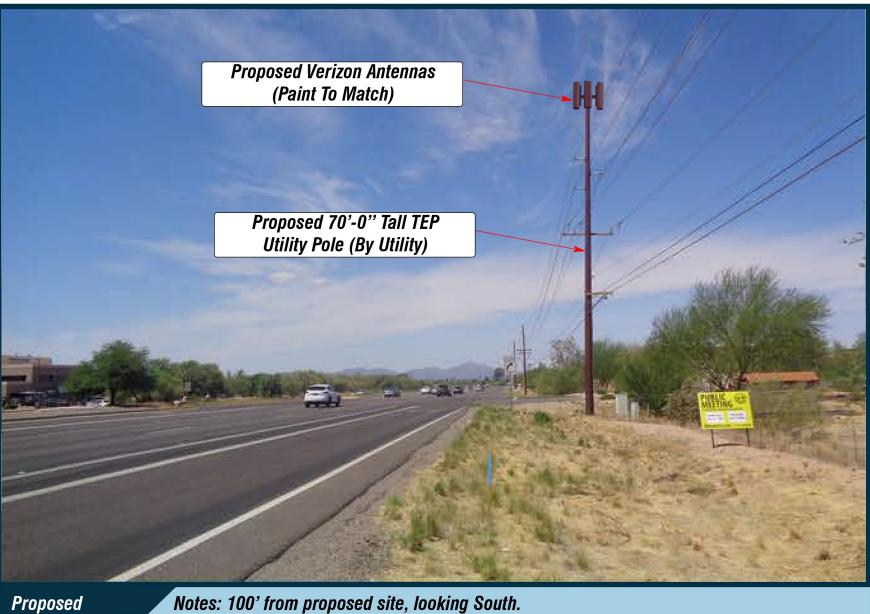

## North View 4

Address: 11167 N. Oracle Rd.  $\sim$  Oro Valley, AZ 85737

Location Map

These depictions are for demonstrative purposes only. They are to be used in addition to the engineering drawings for an accurate representation of the site