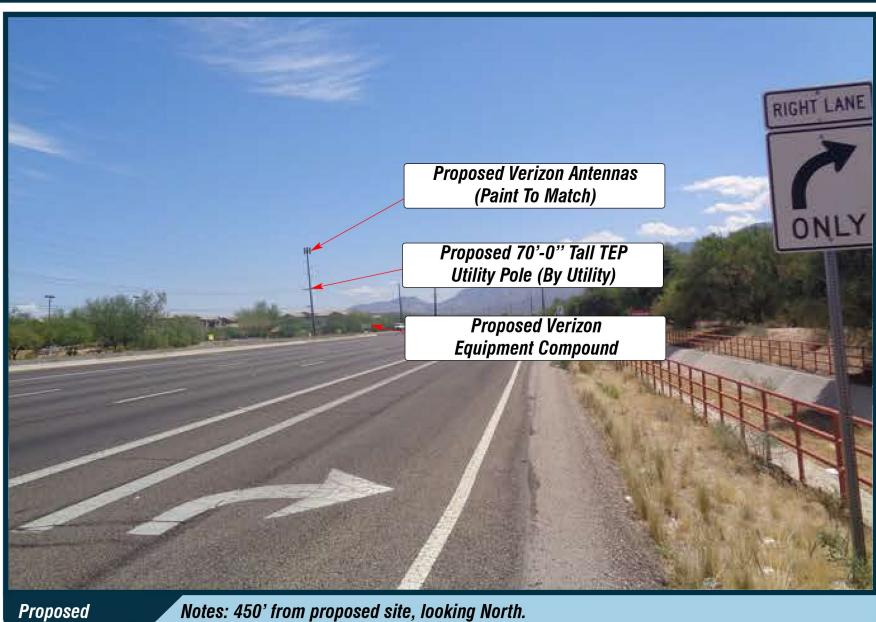

epresentation of the site

Applicant

**Verizon Wireless** 126 W. Gemini Drive Tempe, AZ 85283



Address: 11167 N. Oracle Rd.  $\sim$  Oro Valley, AZ 85737





Location Map





These depictions are for demonstrative purposes only. They are to be used in addition to the engineering drawings for an accurate representation of the site

Applicant

**Verizon Wireless** 126 W. Gemini Drive Tempe, AZ 85283



Address: 11167 N. Oracle Rd.  $\sim$  Oro Valley, AZ 85737





Location Map





These depictions are for demonstrative purposes only. They are to be used in addition to the engineering drawings for an accurate representation of the site

Applicant

**Verizon Wireless** 126 W. Gemini Drive Tempe, AZ 85283



Address: 11167 N. Oracle Rd.  $\sim$  Oro Valley, AZ 85737





Location Map





These depictions are for demonstrative purposes only. They are to be used in addition to the engineering drawings for an accurate representation of the site

Applicant

**Verizon Wireless** 126 W. Gemini Drive Tempe, AZ 85283

Existing

04/22/2020

## South View 4



Address: 11167 N. Oracle Rd.  $\sim$  Oro Valley, AZ 85737





Location Map





These depictions are for demonstrative purposes only. They are to be used in addition to the engineering drawings for an accurate representation of the site

Applicant

**Verizon Wireless** 126 W. Gemini Drive Tempe, AZ 85283

Existing

04/22/2020

## West View 1



Address: 11167 N. Oracle Rd.  $\sim$  Oro Valley, AZ 85737





Location Map





These depictions are for demonstrative purposes only. They are to be used in addition to the engine