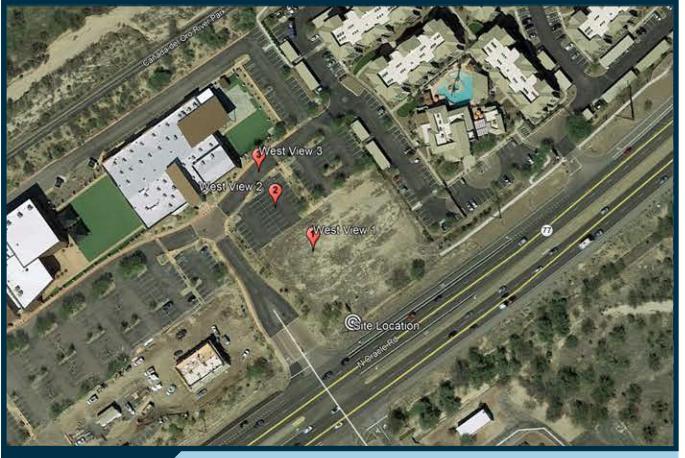

Address: 11167 N. Oracle Rd.  $\sim$  Oro Valley, AZ 85737

Location Map

These depictions are for demonstrative purposes only. They are to be used in addition to the engineering drawings for an accurate representation of the site