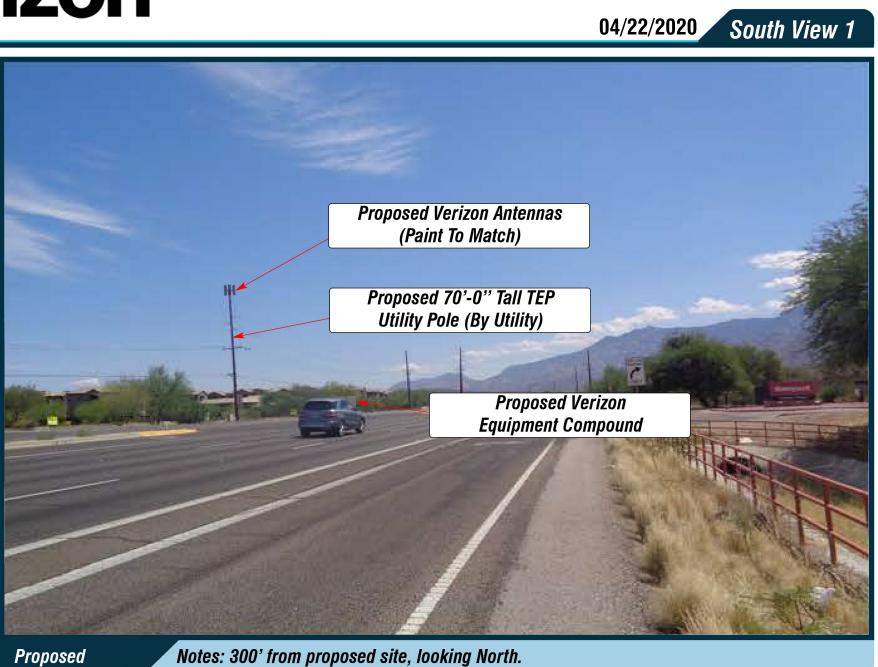

Applicant

**Verizon Wireless** 126 W. Gemini Drive Tempe, AZ 85283

Address: 11167 N. Oracle Rd.  $\sim$  Oro Valley, AZ 85737

Location Map

These depictions are for demonstrative purposes only. They are to be used in addition to the engineering drawings for an accurate representation of the site