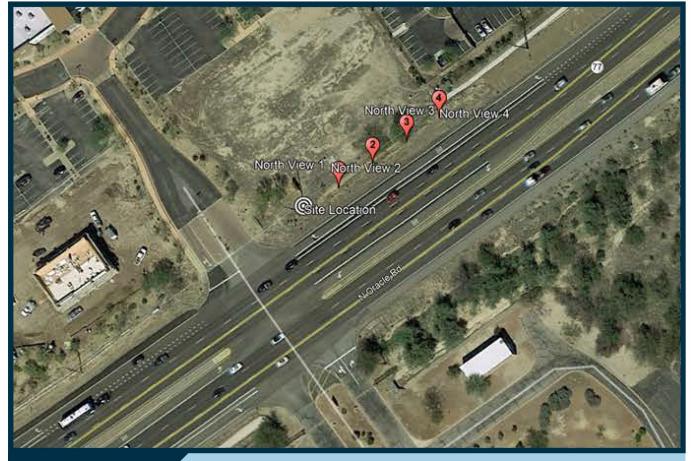

Address: 11167 N. Oracle Rd.  $\sim$  Oro Valley, AZ 85737

Location Map

These depictions are for demonstrative purposes only. They are to be used in addition to the engineering drawings for an accurate representation of the site

## North View 1

## North View 2