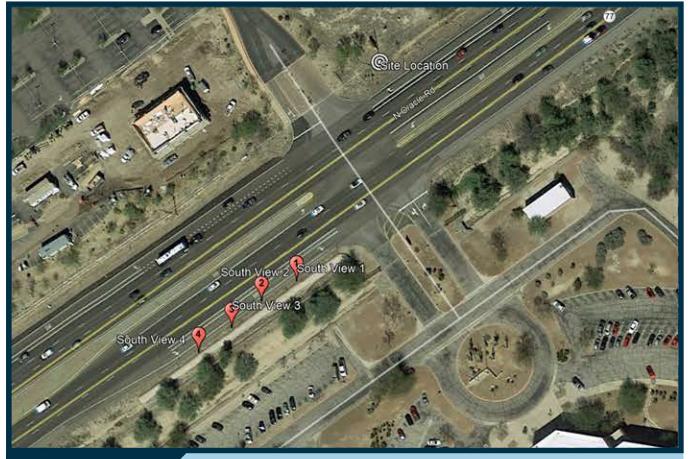

Address: 11167 N. Oracle Rd.  $\sim$  Oro Valley, AZ 85737

Location Map

These depictions are for demonstrative purposes only. They are to be used in addition to the engineering drawings for an accurate representation of the site

Applicant

Existing