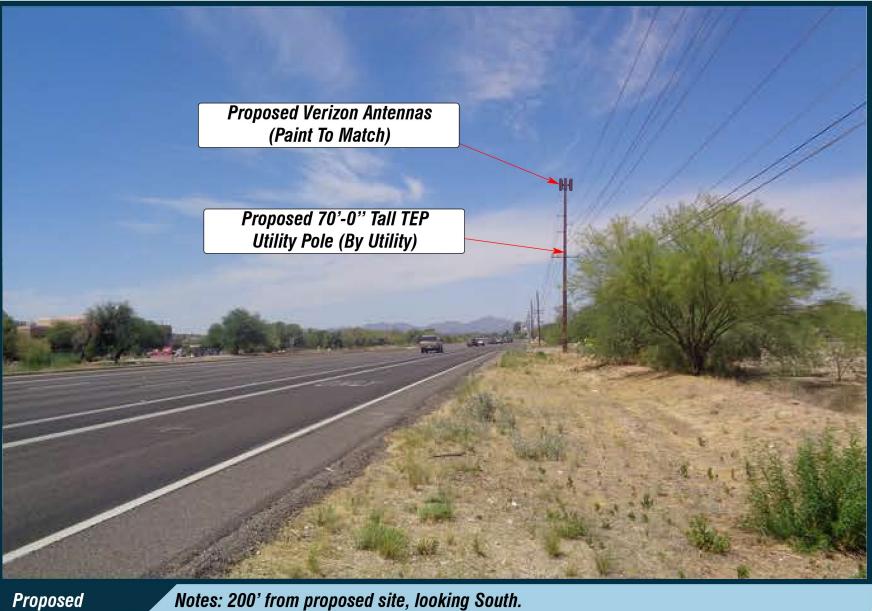

Applicant

**Verizon Wireless** 126 W. Gemini Drive Tempe, AZ 85283

Address: 11167 N. Oracle Rd.  $\sim$  Oro Valley, AZ 85737

Location Map

These depictions are for demonstrative purposes only. They are to be used in addition to the engineering drawings for an accurate representation of the site

Applicant

**Verizon Wireless** 126 W. Gemini Drive Tempe, AZ 85283

Existing

04/22/2020

## South View 4

Address: 11167 N. Oracle Rd.  $\sim$  Oro Valley, AZ 85737

Location Map

These depictions are for demonstrative purposes only. They are to be used in addition to the engineering drawings for an accurate representation of the site