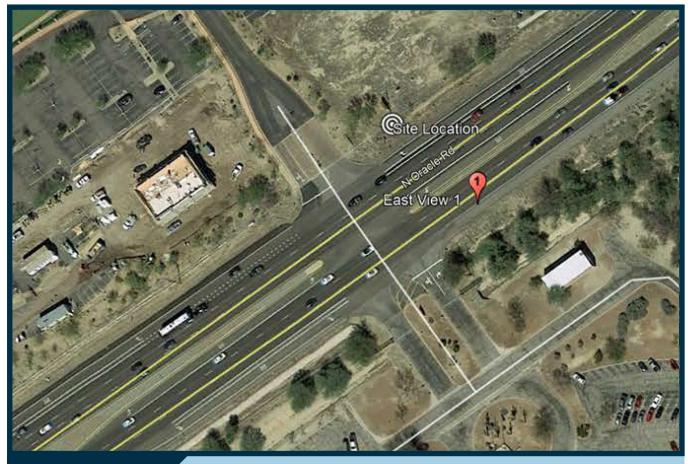

Address: 11167 N. Oracle Rd.  $\sim$  Oro Valley, AZ 85737

Location Map

These depictions are for demonstrative purposes only. They are to be used in addition to the engineering drawings for an accurate representation of the site

Applicant

Existing

# 04/22/2020 East View 1 **h**H

### Notes: 150' from proposed site, looking West.