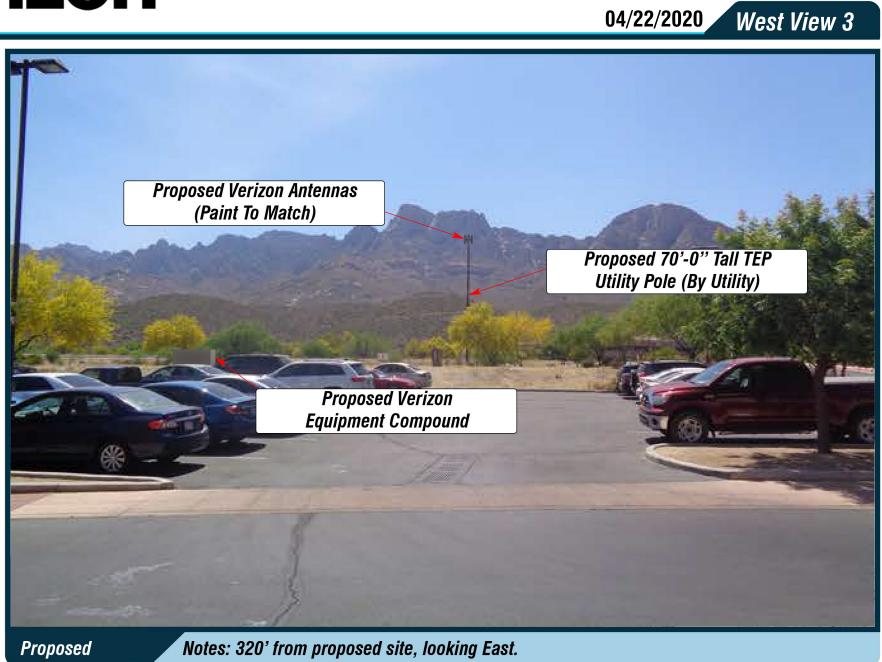

## West View 2

Address: 11167 N. Oracle Rd.  $\sim$  Oro Valley, AZ 85737

Location Map

These depictions are for demonstrative purposes only. They are to be used in addition to the engineering drawings for an accurate representation of the site

Applicant