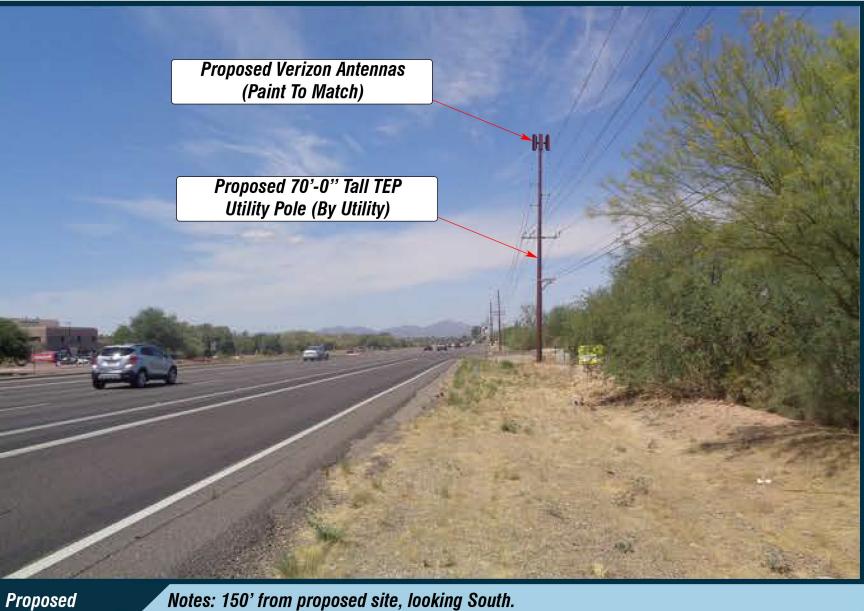

## verizon

Address: 11167 N. Oracle Rd.  $\sim$  Oro Valley, AZ 85737



Location Map





These depictions are for demonstrative purposes only. They are to be used in addition to the engineering drawings for an accurate representation of the site

Applicant

**Verizon Wireless** 126 W. Gemini Drive Tempe, AZ 85283

Existing



## North View 1



## verizon

Address: 11167 N. Oracle Rd.  $\sim$  Oro Valley, AZ 85737



Location Map





These depictions are for demonstrative purposes only. They are to be used in addition to the engineering drawings for an accurate representation of the site

Applicant



Existing

### 04/22/2020

## North View 2

### Notes: 100' from proposed site, looking South.



## verizon

Address: 11167 N. Oracle Rd.  $\sim$  Oro Valley, AZ 85737



Location Map





These depictions are for demonstrative purposes only. They are to be used in addition to the engineering drawings for an accurate representation of the site

Applicant



Existing

### 04/22/2020

## North View 3



## verizon

Address: 11167 N. Oracle Rd.  $\sim$  Oro Valley, AZ 85737



Location Map





These depictions are for demonstrative purposes only. They are to be used in addition to the engineering drawings for an accurate representation of the site

Applicant

**Verizon Wireless** 126 W. Gemini Drive Tempe, AZ 85283

Existing

04/22/2020

## North View 4



Address: 11167 N. Oracle Rd.  $\sim$  Oro Valley, AZ 85737





Location Map





These depictions are for demonstrative purposes only. They are to be used in addition to the engineering drawings for an accurate representa