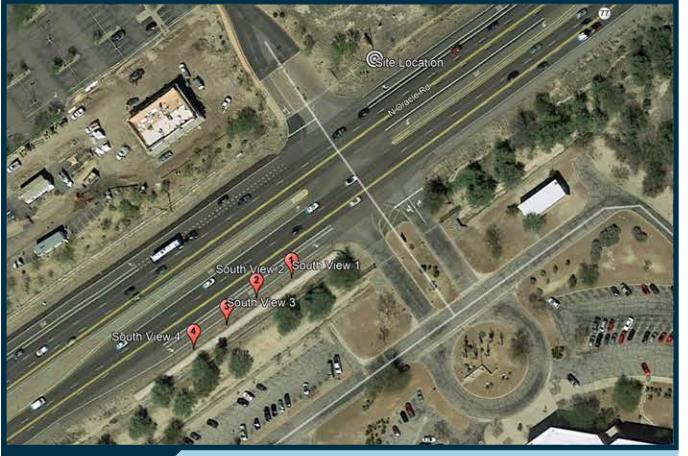

Address: 11167 N. Oracle Rd.  $\sim$  Oro Valley, AZ 85737

Location Map

These depictions are for demonstrative purposes only. They are to be used in addition to the engineering drawings for an accurate representation of the site

Applicant

Existing