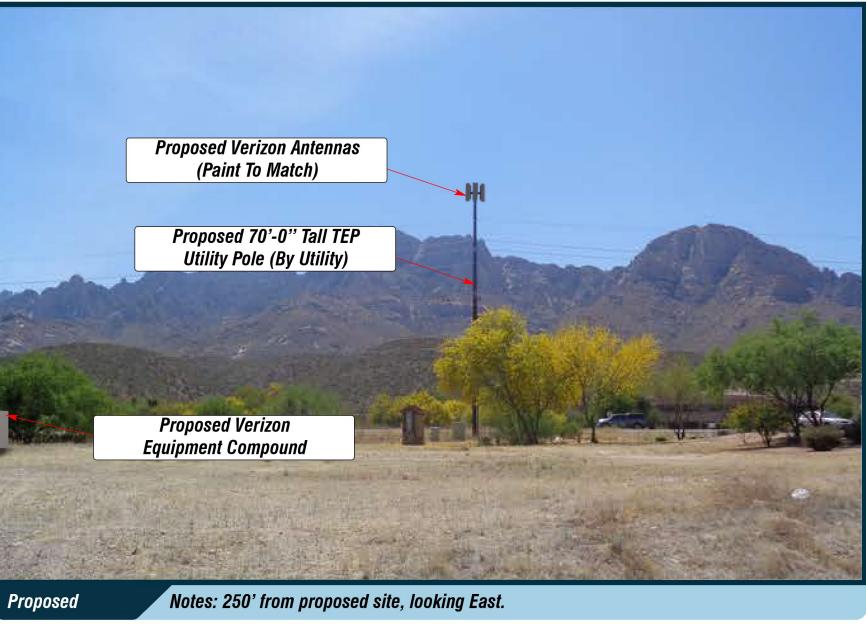

## West View 2

Address: 11167 N. Oracle Rd.  $\sim$  Oro Valley, AZ 85737

Location Map

These depictions are for demonstrative purposes only. They are to be used in addition to the engineering drawings for an accurate representation of the site

Applicant