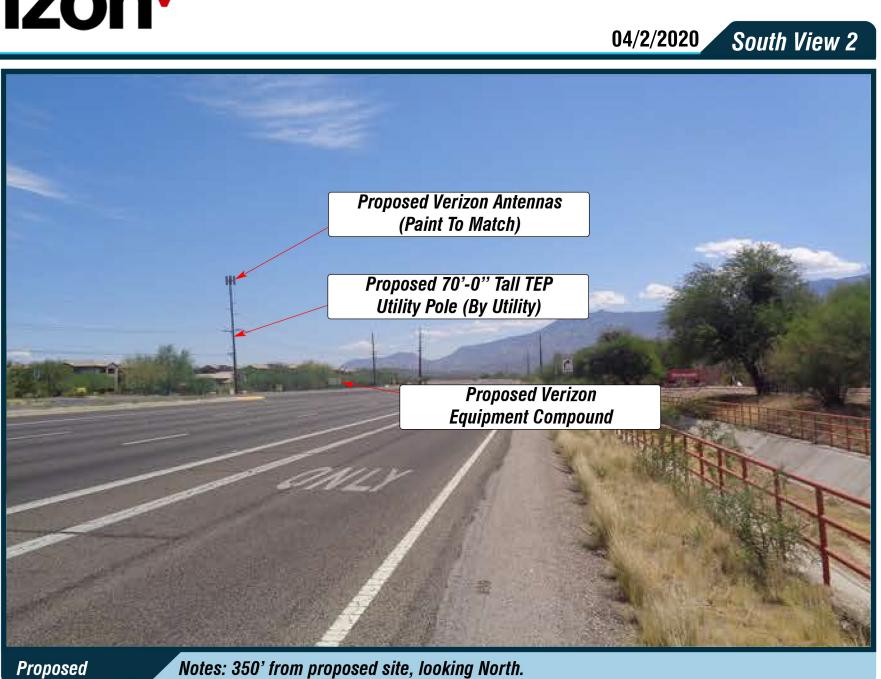

Applicant

**Verizon Wireless** 126 W. Gemini Drive Tempe, AZ 85283

Address: 11167 N. Oracle Rd.  $\sim$  Oro Valley, AZ 85737

Location Map

These depictions are for demonstrative purposes only. They are to be used in addition to the engineering drawings for an accurate representation of the site