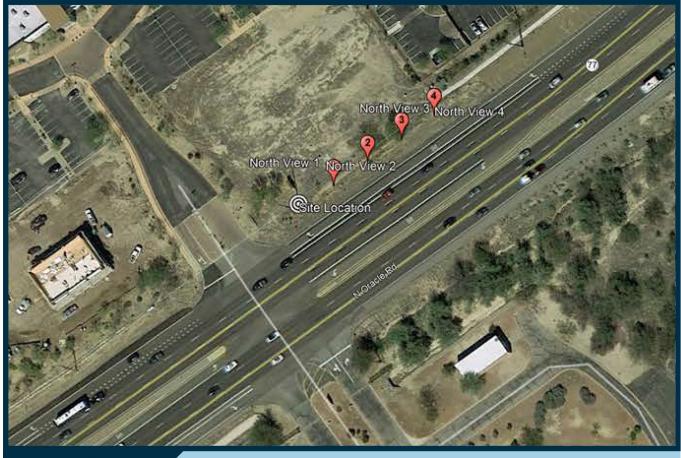

## North View 1

## North View 2

### Notes: 100' from proposed site, looking South.

## North View 3

## North View 4

Address: 11167 N. Oracle Rd.  $\sim$  Oro Valley, AZ 85737

Location Map

These depictions are for demonstrative purposes only. They are to be used in addition to the engineering drawings for an accurate representation of the site