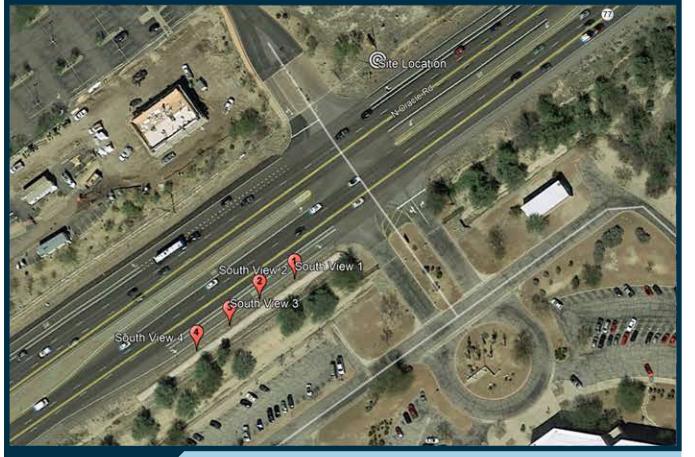

Address: 11167 N. Oracle Rd.  $\sim$  Oro Valley, AZ 85737

Location Map

These depictions are for demonstrative purposes only. They are to be used in addition to the engineering drawings for an accurate representation of the site

Applicant

Existing