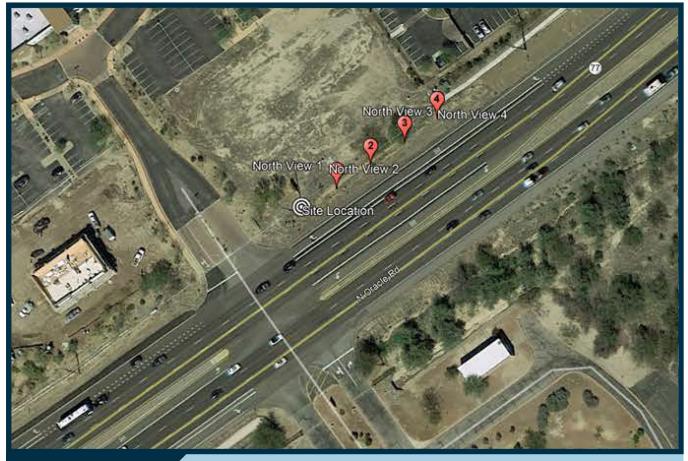

Address: 11167 N. Oracle Rd.  $\sim$  Oro Valley, AZ 85737

Location Map

These depictions are for demonstrative purposes only. They are to be used in addition to the engineering drawings for an accurate representation of the site

## North View 1

## North View 2