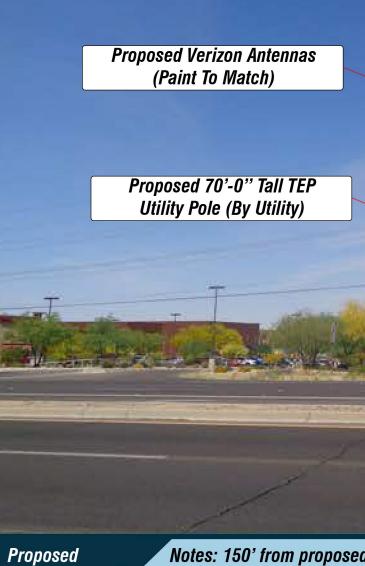

# 04/22/2020 East View 1 **h**H

### Notes: 150' from proposed site, looking West.