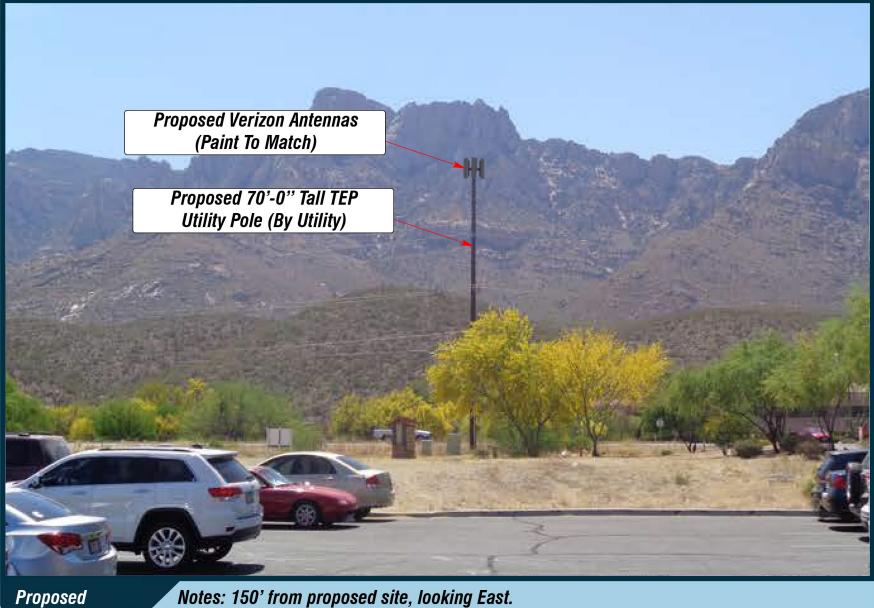

# 04/22/2020 East View 1 **h**H

### Notes: 150' from proposed site, looking West.