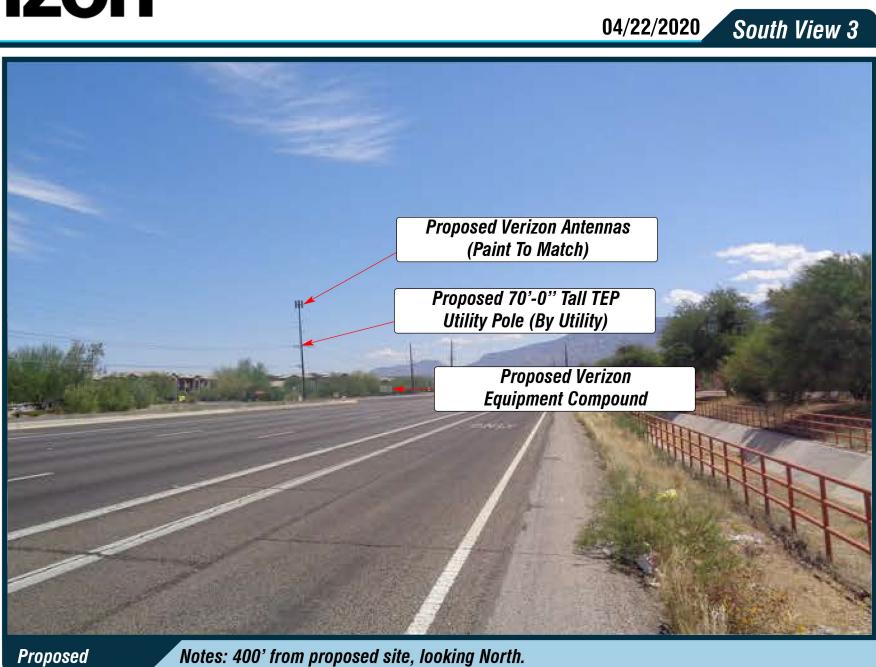

Applicant

**Verizon Wireless** 126 W. Gemini Drive Tempe, AZ 85283

Address: 11167 N. Oracle Rd.  $\sim$  Oro Valley, AZ 85737

Location Map

These depictions are for demonstrative purposes only. They are to be used in addition to the engineering drawings for an accurate representation of the site

Applicant

**Verizon Wireless** 126 W. Gemini Drive Tempe, AZ 85283

Existing

04/22/2020