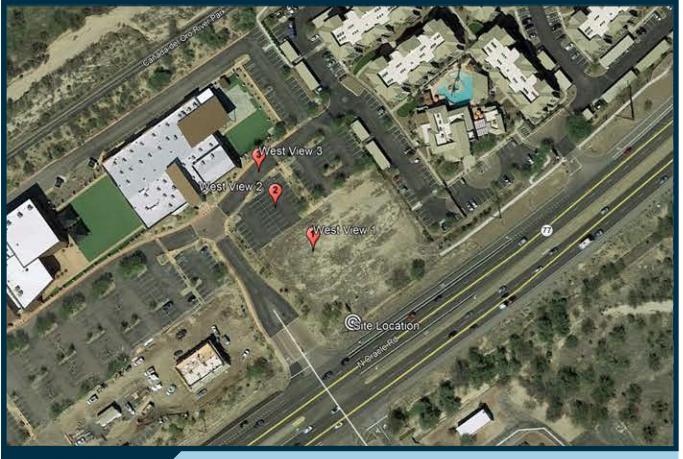

Address: 11167 N. Oracle Rd.  $\sim$  Oro Valley, AZ 85737

Location Map

These depictions are for demonstrative purposes only. They are to be used in addition to the engineering drawings for an accurate representation of the site