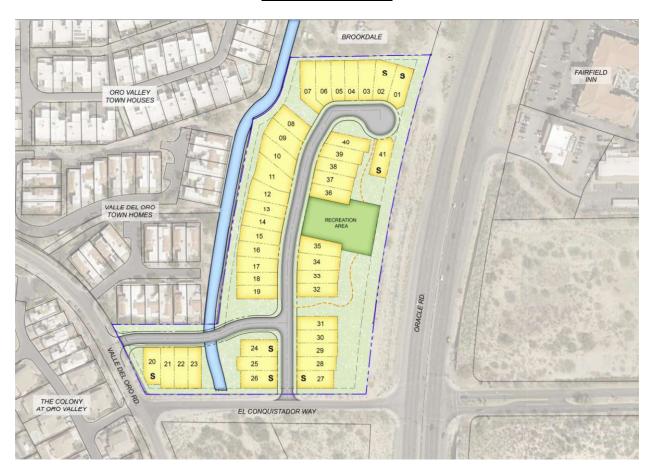

## NW Corner: Oracle Road & El Conquistador Way Fact Sheet

| Property Area                                                                   | Approximately 8.8 acres                               |
|---------------------------------------------------------------------------------|-------------------------------------------------------|
| Zoning (no change proposed)                                                     | R-6                                                   |
| Overlay Zoning                                                                  | Oracle Road Scenic Corridor Overlay District (ORSCOD) |
| Proposed Land Use                                                               | 41 single-family homes (4.4 RAC)                      |
| Minimum Lot Area                                                                | 3500 SF                                               |
| Permitted Building Height                                                       | 25 feet/2 stories (18' within ORSCOD 100' Setback)    |
| Proposed Building Height                                                        | 18 feet/1-story and 25 feet/2-story                   |
| Open Space Provided (Recreation Area,<br>Landscape Area, Drainage & Open Space) | Approximately 3.3 acres (>35% of Property)            |

## Conceptual Site Plan

Updated October 2022