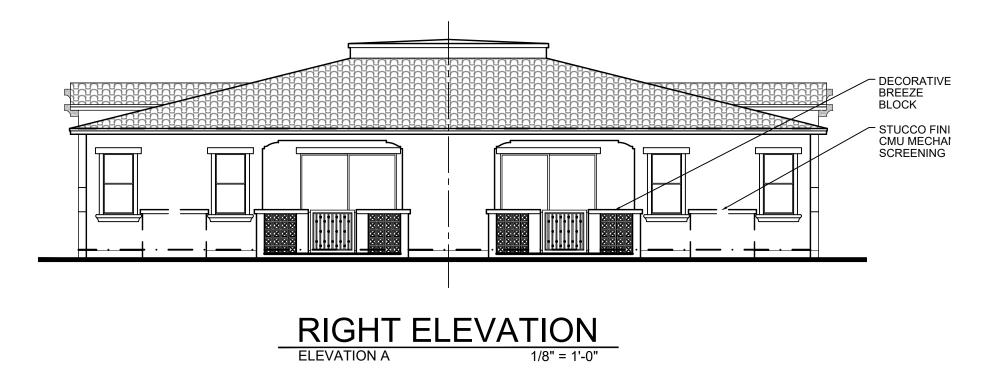

# **RIGHT ELEVATION** ELEVATION A 1/8" = 1'-0"

- DECORATIVE CORBELS

- PLANK SHUTTER

- WOOD FASCIA

- STUCCO SYSTEM BODY LACE FINISH

STUCCO SYSTEM TRIM SAND FINISH

9-28-2 020

FELTENGROUP ARCHITECTURE | ENGINEERING | FORENSICS PHONE: 602.867.2500 WWW.FELTENGROUP.COM