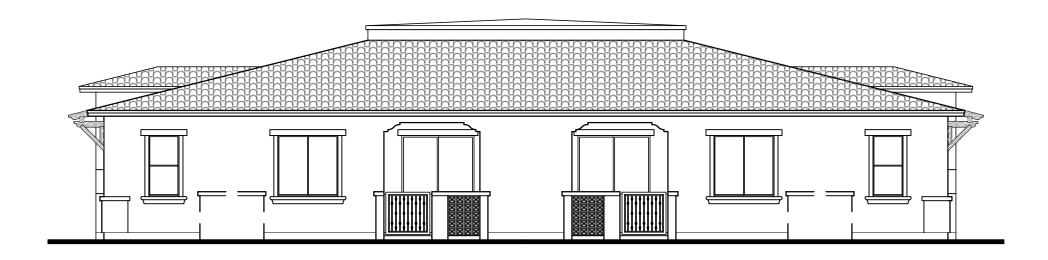

### ii. Scale, Height and Mass:

The building's scale, height and mass has been purposefully been designed to be residential in nature, which is consistent with the Town-approved intent of the site, designated scenic corridors, and valued mountain views. The buildings are designed to respect the scale of adjoining structures by using primarily hipped and flat-roofed forms to minimize the mass. This roof form maintains a residential roofline at the fascia consistent with nearby structures, which mitigates the negative and functional impacts that can arise from scale, bulk and mass.

### iii. Facade Articulation:

The buildings are designed with four-sided architecture. The roof forms are a mix of flat, gabled and hipped roofs. The exterior facades are fully articulated, with varying fascia heights and roof planes, high and low wall projections, varying stucco finishes on body and detail elements. Other architectural features include style appropriate decorative plank shutters, corbels, decorative inset stucco gable detailing, bracketed shade roof extensions, stucco & stacked canale semi-private courtyard walls with decorative wrought iron gates. These massing articulations, details and finishes all reinforce the building's architecture style and character.

# REAR ELEVATION A 1/8" = 1'-0"

**FRONT ELEVATION** ELEVATION A 1/4" = 1'-0"