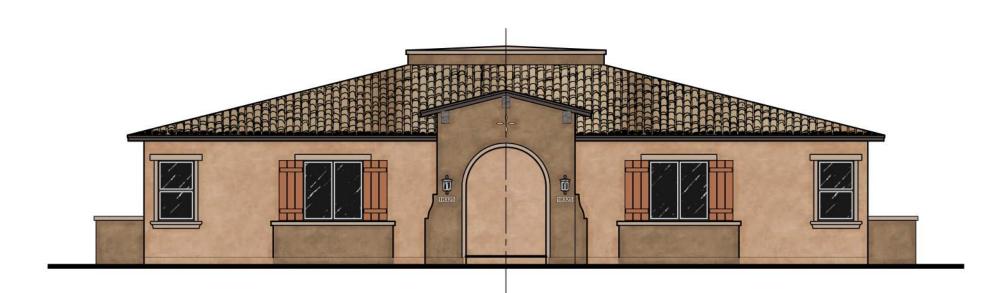

gates. These massing articulations, details and finishes all reinforce the building's architecture style and character.

### iv. Signs:

Address signage design and placement is residential in scale and style complementing the project's architectural theme and consistent with nearby structures.

## v. Screening:

Mechanical equipment is located out of sight within the attic of the building and ground mounted condensers are located behind stucco screen walls that match the buildings architecture shielding their visibility from adjacent public streets and neighborhoods.

## vi. Communication Towers:

There are no wireless communication facilities on this site.





# Plan 1 | Linda Vista Luxury Rentals | Oro Valley, AZ

Aerie Development 6300 East El Dorado Plaza Suite B150 Tucson, Arizona



# REAR ELEVATION A 1/8" = 1'-0"

**FRONT ELEVATION** ELEVATION A 1/4" = 1'-0"



# **RIGHT ELEVATION** ELEVATION A 1/8" = 1'-0"

- DECORATIVE CORBELS

- PLANK SHUTTER

- WOOD FASCIA

- STUCCO SYSTEM BODY LACE FINISH

STUCCO SYSTEM TRIM SAND FINISH

9-28-2 020

FELTENGROUP ARCHITECTURE | ENGINEERING | FORENSICS PHONE: 602.867.2500 WWW.FELTENGROUP.COM

www.feltengroup.com



LEFT ELEVATION A 1/8" = 1'-0"



Plan 2 | Linda Vista Luxury Rentals | Oro Valley, AZ

Aerie Development 6300 East El Dorado Plaza Suite B150 Tucson, Arizona



REAR ELEVATION A 1/8" = 1'-0"

FRONT ELEVATION A 1/4" = 1'-0"



## RIGHT ELEVATION A 1/8" = 1'-0"

9-28-2020



www.feltengroup.com





1/8" = 1'-0"

Plan 1 | Linda Vista Luxury Rentals | Oro Valley, AZ

Aerie Development 6300 East El Dorado Plaza Suite B150