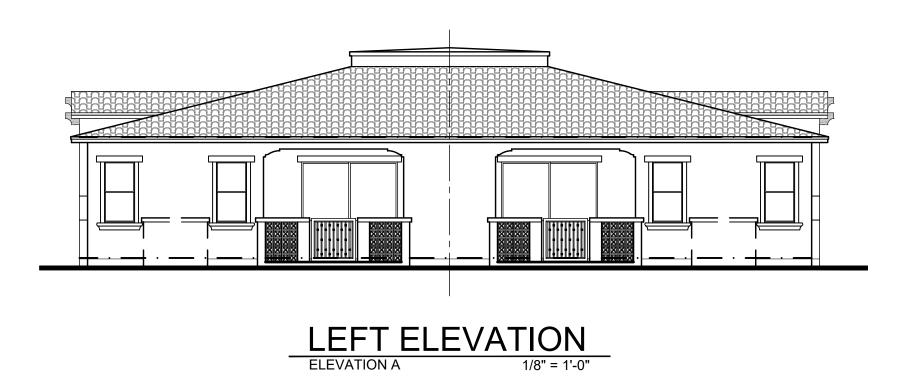

### ii. Scale, Height and Mass:

The building's scale, height and mass has been purposefully been designed to be residential in nature, which is consistent with the Town-approved intent of the site, designated scenic corridors, and valued mountain views. The buildings are designed to respect the scale of adjoining structures by using primarily hipped and flat-roofed forms to minimize the mass. This roof form maintains a residential roofline at the fascia consistent with nearby structures, which mitigates the negative and functional impacts that can arise from scale, bulk and mass.

### iii. Facade Articulation:

The buildings are designed with four-sided architecture. The roof forms are a mix of flat, gabled and hipped roofs. The exterior facades are fully articulated, with varying fascia heights and roof planes, high and low wall projections, varying stucco finishes on body and detail elements. Other architectural features include style appropriate decorative plank shutters, corbels, decorative inset stucco gable detailing, bracketed shade roof extensions, stucco & stacked canale semi-private courtyard walls with decorative wrought iron gates. These massing articulations, details and finishes all reinforce the building's architecture style and character.

# REAR ELEVATION A 1/8" = 1'-0"

**FRONT ELEVATION** ELEVATION A 1/4" = 1'-0"

# **RIGHT ELEVATION** ELEVATION A 1/8" = 1'-0"

- DECORATIVE CORBELS

- PLANK SHUTTER

- WOOD FASCIA

- STUCCO SYSTEM BODY LACE FINISH

STUCCO SYSTEM TRIM SAND FINISH

9-28-2 020

FELTENGROUP ARCHITECTURE | ENGINEERING | FORENSICS PHONE: 602.867.2500 WWW.FELTENGROUP.COM