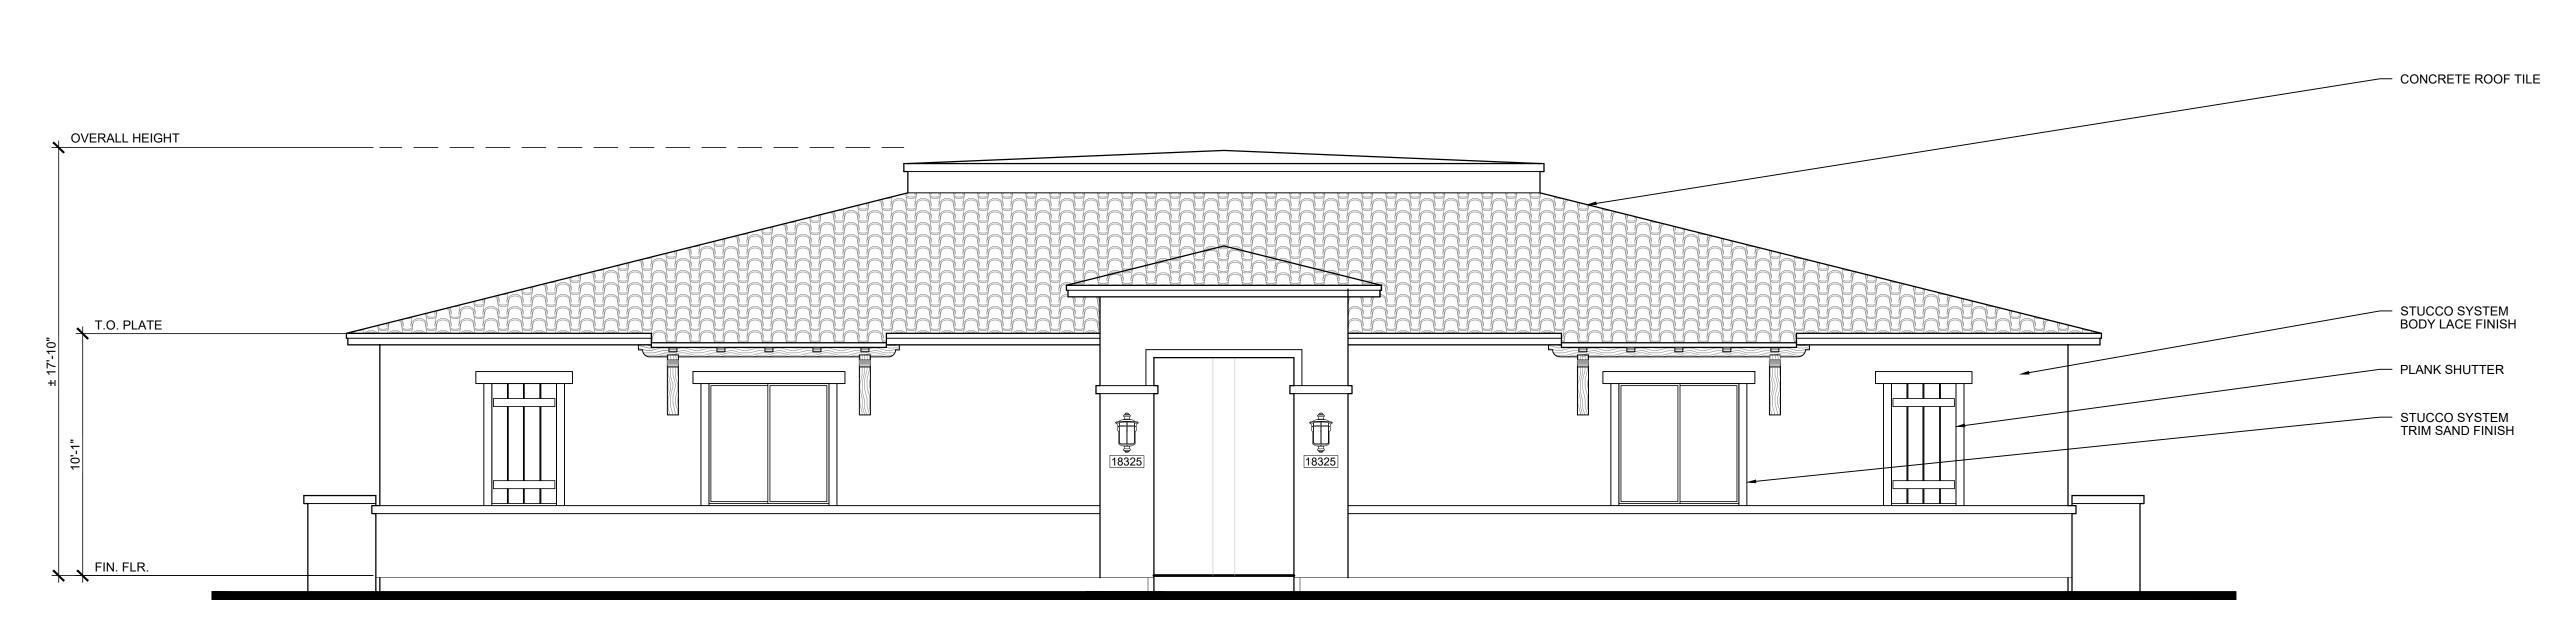

### iii. Facade Articulation:

The buildings are designed with four-sided architecture. The roof forms are a mix of flat, gabled and hipped roofs. The exterior facades are fully articulated, with varying fascia heights and roof planes, high and low wall projections, varying stucco finishes on body and detail elements. Other architectural features include style appropriate decorative plank shutters, corbels, decorative inset stucco gable detailing, bracketed shade roof extensions, stucco & stacked canale semi-private courtyard walls with decorative wrought iron gates. These massing articulations, details and finishes all reinforce the building's architecture style and character.

# **RIGHT ELEVATION** ELEVATION A 1/8" = 1'-0"

- DECORATIVE CORBELS

- PLANK SHUTTER

- WOOD FASCIA

- STUCCO SYSTEM BODY LACE FINISH

STUCCO SYSTEM TRIM SAND FINISH

9-28-2 020

FELTENGROUP ARCHITECTURE | ENGINEERING | FORENSICS PHONE: 602.867.2500 WWW.FELTENGROUP.COM