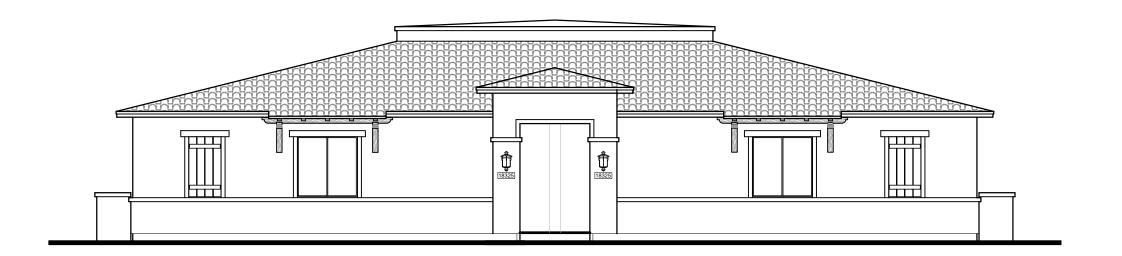

### iii. Facade Articulation:

The buildings are designed with four-sided architecture. The roof forms are a mix of flat, gabled and hipped roofs. The exterior facades are fully articulated, with varying fascia heights and roof planes, high and low wall projections, varying stucco finishes on body and detail elements. Other architectural features include style appropriate decorative plank shutters, corbels, decorative inset stucco gable detailing, bracketed shade roof extensions, stucco & stacked canale semi-private courtyard walls with decorative wrought iron gates. These massing articulations, details and finishes all reinforce the building's architecture style and character.

# REAR ELEVATION A 1/8" = 1'-0"

**FRONT ELEVATION** ELEVATION A 1/4" = 1'-0"