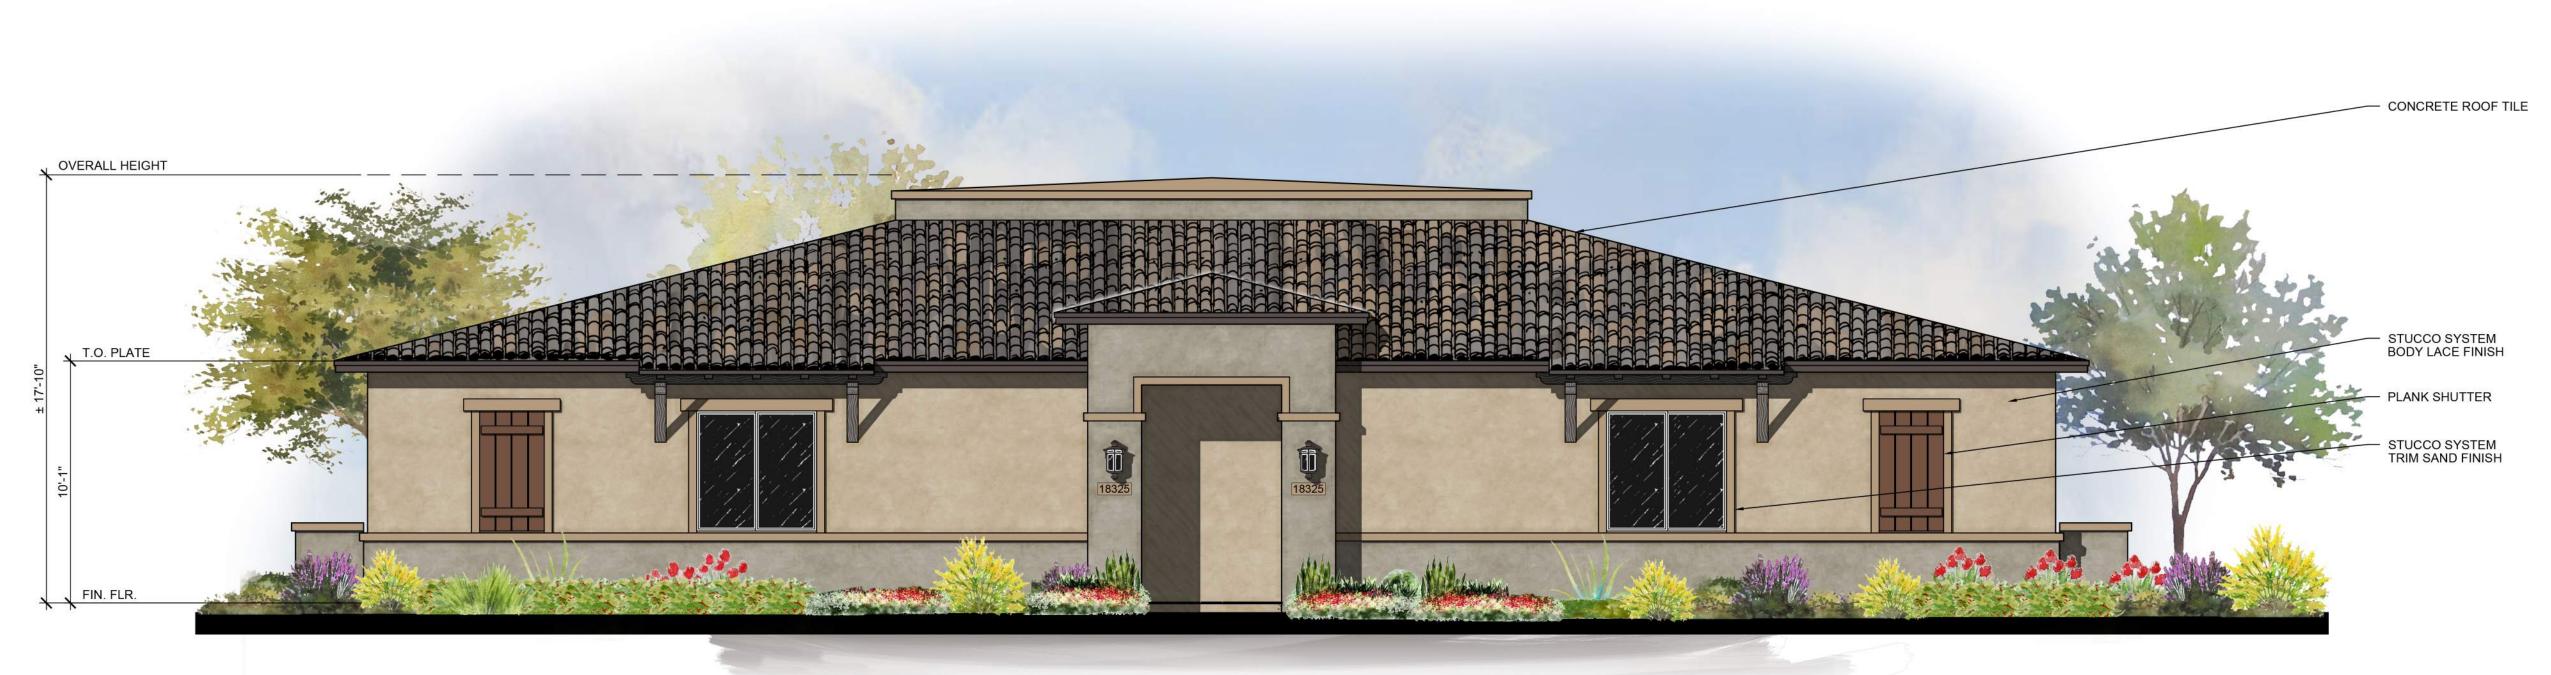

### iii. Facade Articulation:

The buildings are designed with four-sided architecture. The roof forms are a mix of flat, gabled and hipped roofs. The exterior facades are fully articulated, with varying fascia heights and roof planes, high and low wall projections, varying stucco finishes on body and detail elements. Other architectural features include style appropriate decorative plank shutters, corbels, decorative inset stucco gable detailing, bracketed shade roof extensions, stucco & stacked canale semi-private courtyard walls with decorative wrought iron gates. These massing articulations, details and finishes all reinforce the building's architecture style and character.

# **RIGHT ELEVATION** ELEVATION A 1/8" = 1'-0"

- DECORATIVE CORBELS

- PLANK SHUTTER

- WOOD FASCIA

- STUCCO SYSTEM BODY LACE FINISH

STUCCO SYSTEM TRIM SAND FINISH

9-28-2 020

FELTENGROUP ARCHITECTURE | ENGINEERING | FORENSICS PHONE: 602.867.2500 WWW.FELTENGROUP.COM