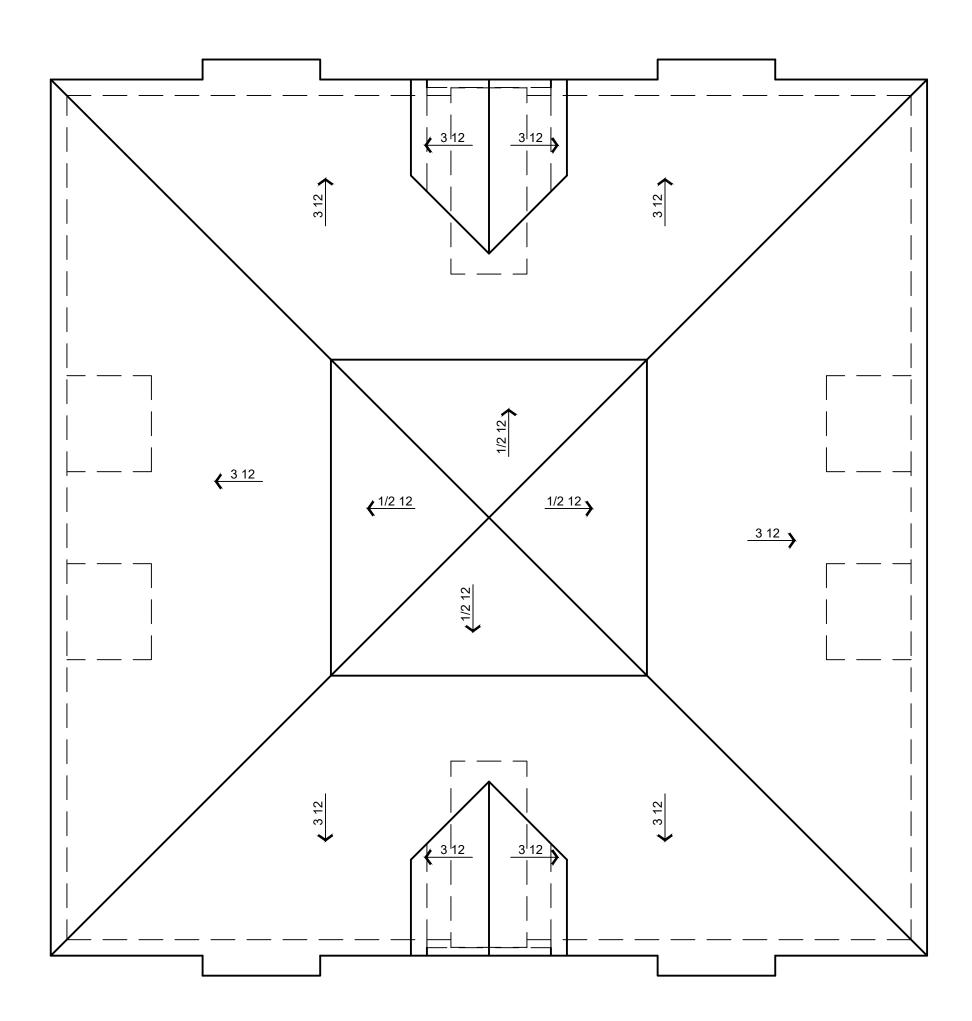

### ii. Scale, Height and Mass:

The building's scale, height and mass has been purposefully been designed to be residential in nature, which is consistent with the Town-approved intent of the site, designated scenic corridors, and valued mountain views. The buildings are designed to respect the scale of adjoining structures by using primarily hipped and flat-roofed forms to minimize the mass. This roof form maintains a residential roofline at the fascia consistent with nearby structures, which mitigates the negative and functional impacts that can arise from scale, bulk and mass.

### iii. Facade Articulation:

The buildings are designed with four-sided architecture. The roof forms are a mix of flat, gabled and hipped roofs. The exterior facades are fully articulated, with varying fascia heights and roof planes, high and low wall projections, varying stucco finishes on body and detail elements. Other architectural features include style appropriate decorative plank shutters, corbels, decorative inset stucco gable detailing, bracketed shade roof extensions, stucco & stacked canale semi-private courtyard walls with decorative wrought iron gates. These massing articulations, details and finishes all reinforce the building's architecture style and character.