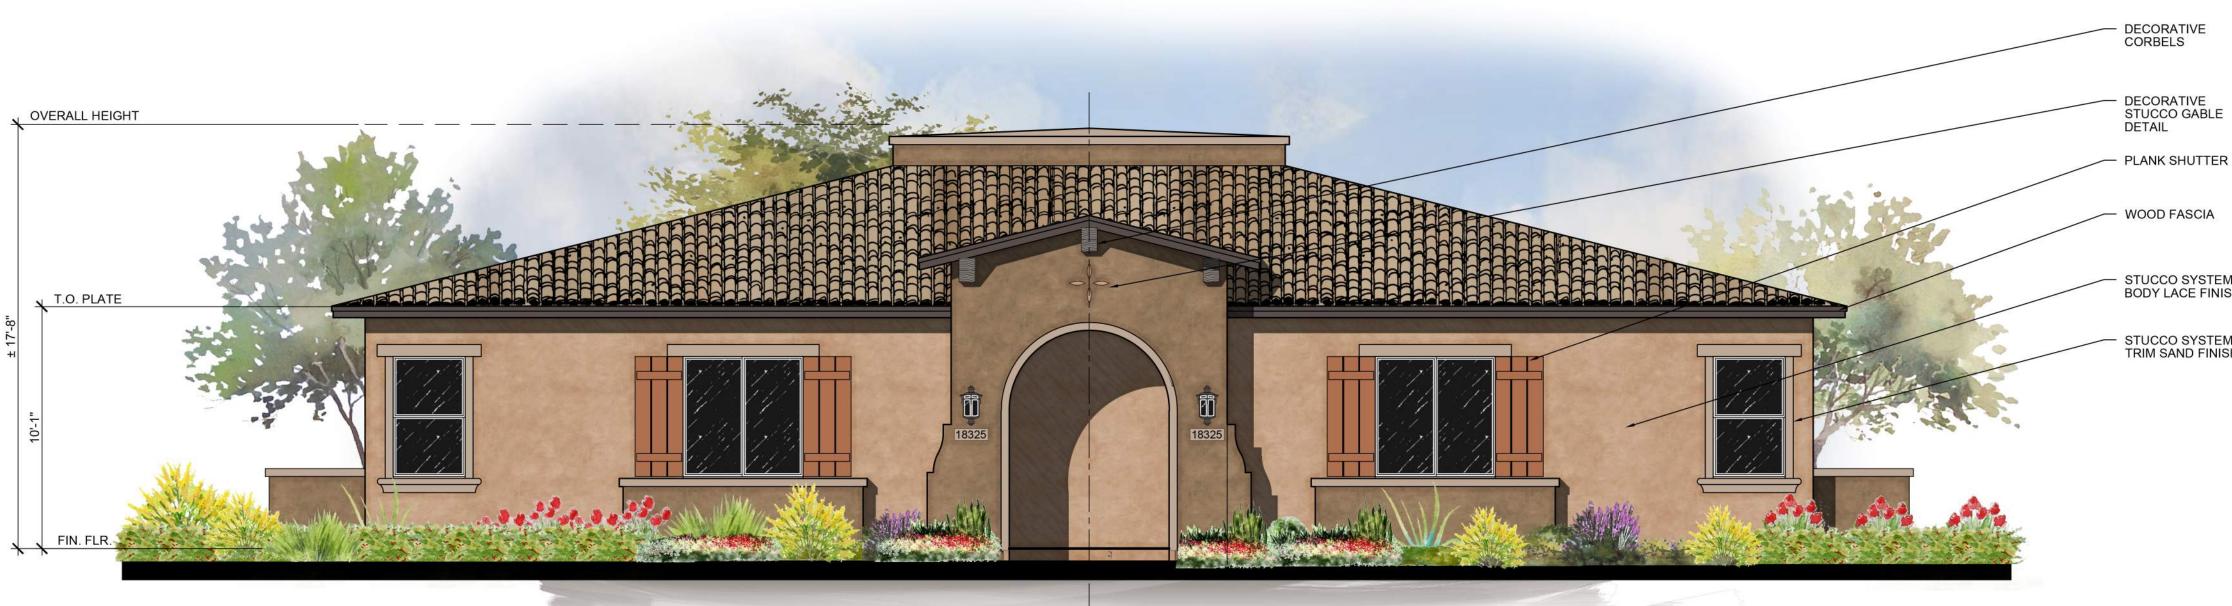

### iii. Facade Articulation:

The buildings are designed with four-sided architecture. The roof forms are a mix of flat, gabled and hipped roofs. The exterior facades are fully articulated, with varying fascia heights and roof planes, high and low wall projections, varying stucco finishes on body and detail elements. Other architectural features include style appropriate decorative plank shutters, corbels, decorative inset stucco gable detailing, bracketed shade roof extensions, stucco & stacked canale semi-private courtyard walls with decorative wrought iron gates. These massing articulations, details and finishes all reinforce the building's architecture style and character.

# REAR ELEVATION A 1/8" = 1'-0"

**FRONT ELEVATION** ELEVATION A 1/4" = 1'-0"