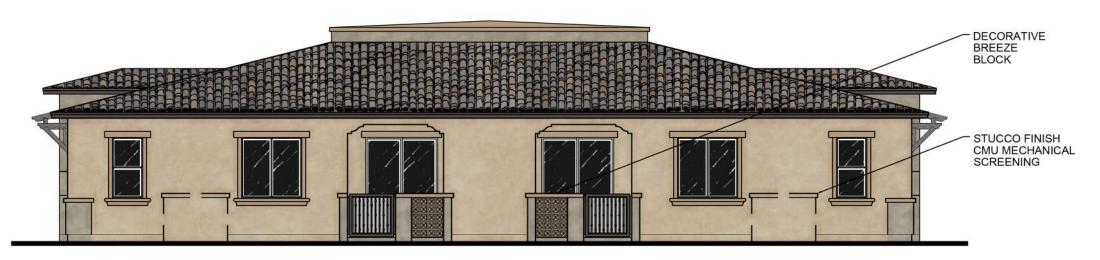

## v. Screening:

Mechanical equipment is located out of sight within the attic of the building and ground mounted condensers are located behind stucco screen walls that match the buildings architecture shielding their visibility from adjacent public streets and neighborhoods.