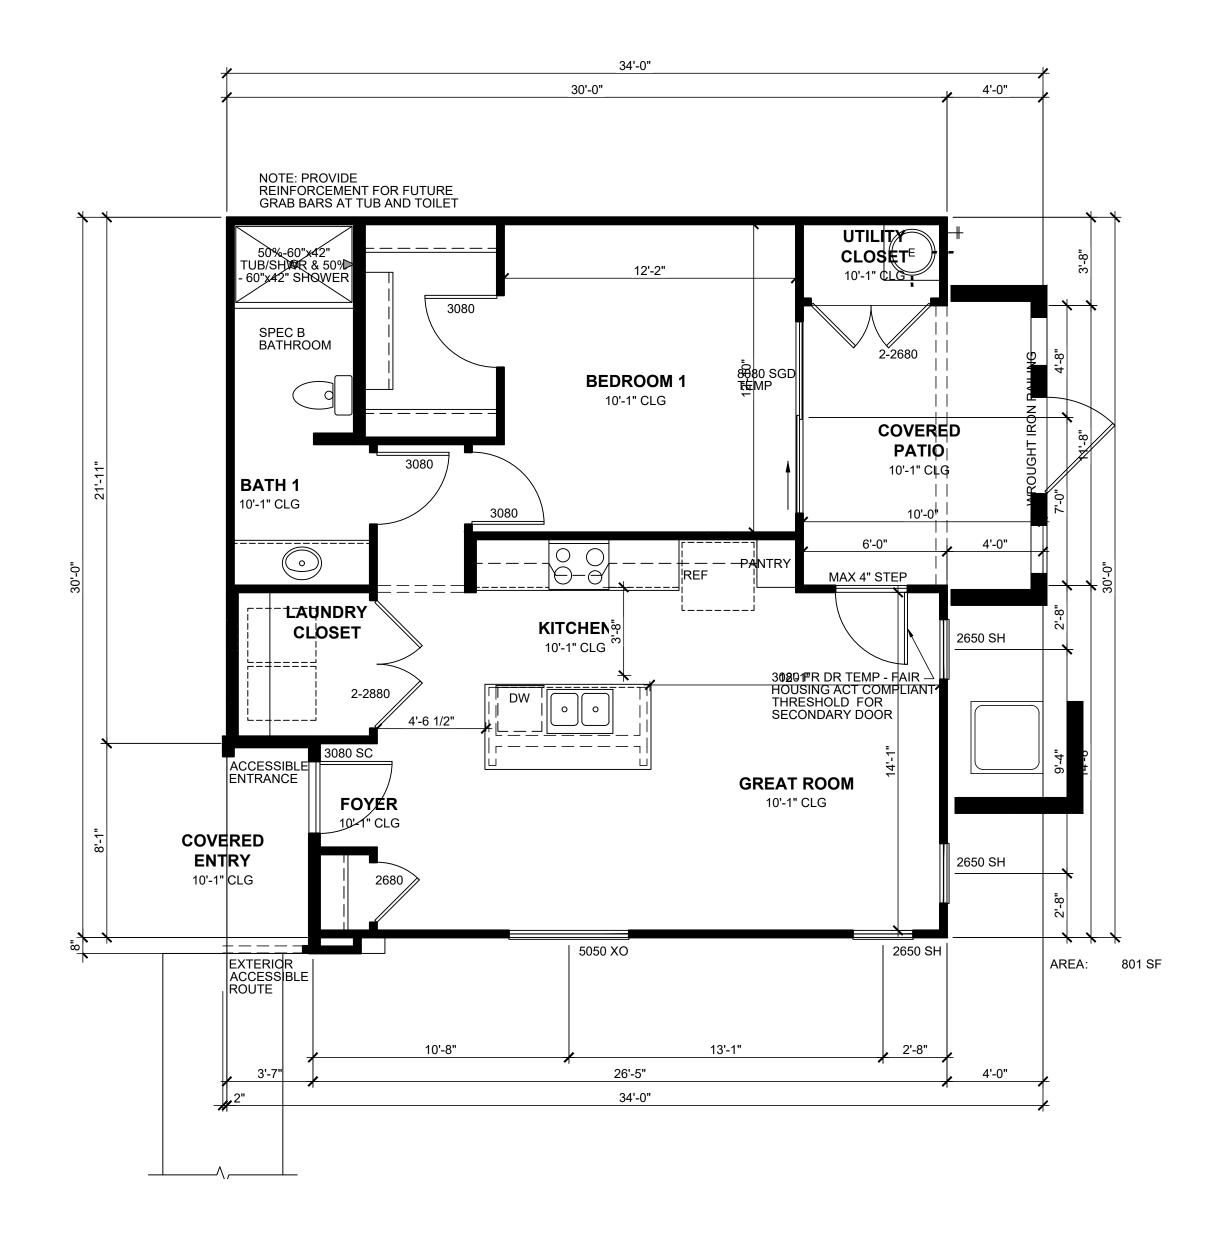

## RIGHT ELEVATION A 1/8" = 1'-0"

9-28-2020

www.feltengroup.com

1/8" = 1'-0"

Plan 1 | Linda Vista Luxury Rentals | Oro Valley, AZ

Aerie Development 6300 East El Dorado Plaza Suite B150 Tucson, Arizona

FLOOR PLAN

3/16" = 1'-0"

9-28-2020

**FELTENGROUP** ARCHITECTURE | ENGINEERING | FORENSICS PHONE: 602.867.2500 WWW.FELTENGROUP.COM

www.feltengroup.com

Plan 1 | Linda Vista Luxury Rentals | Oro Valley, AZ

Aerie Development 6300 East El Dorado Plaza Suite B150 Tucson, Arizona