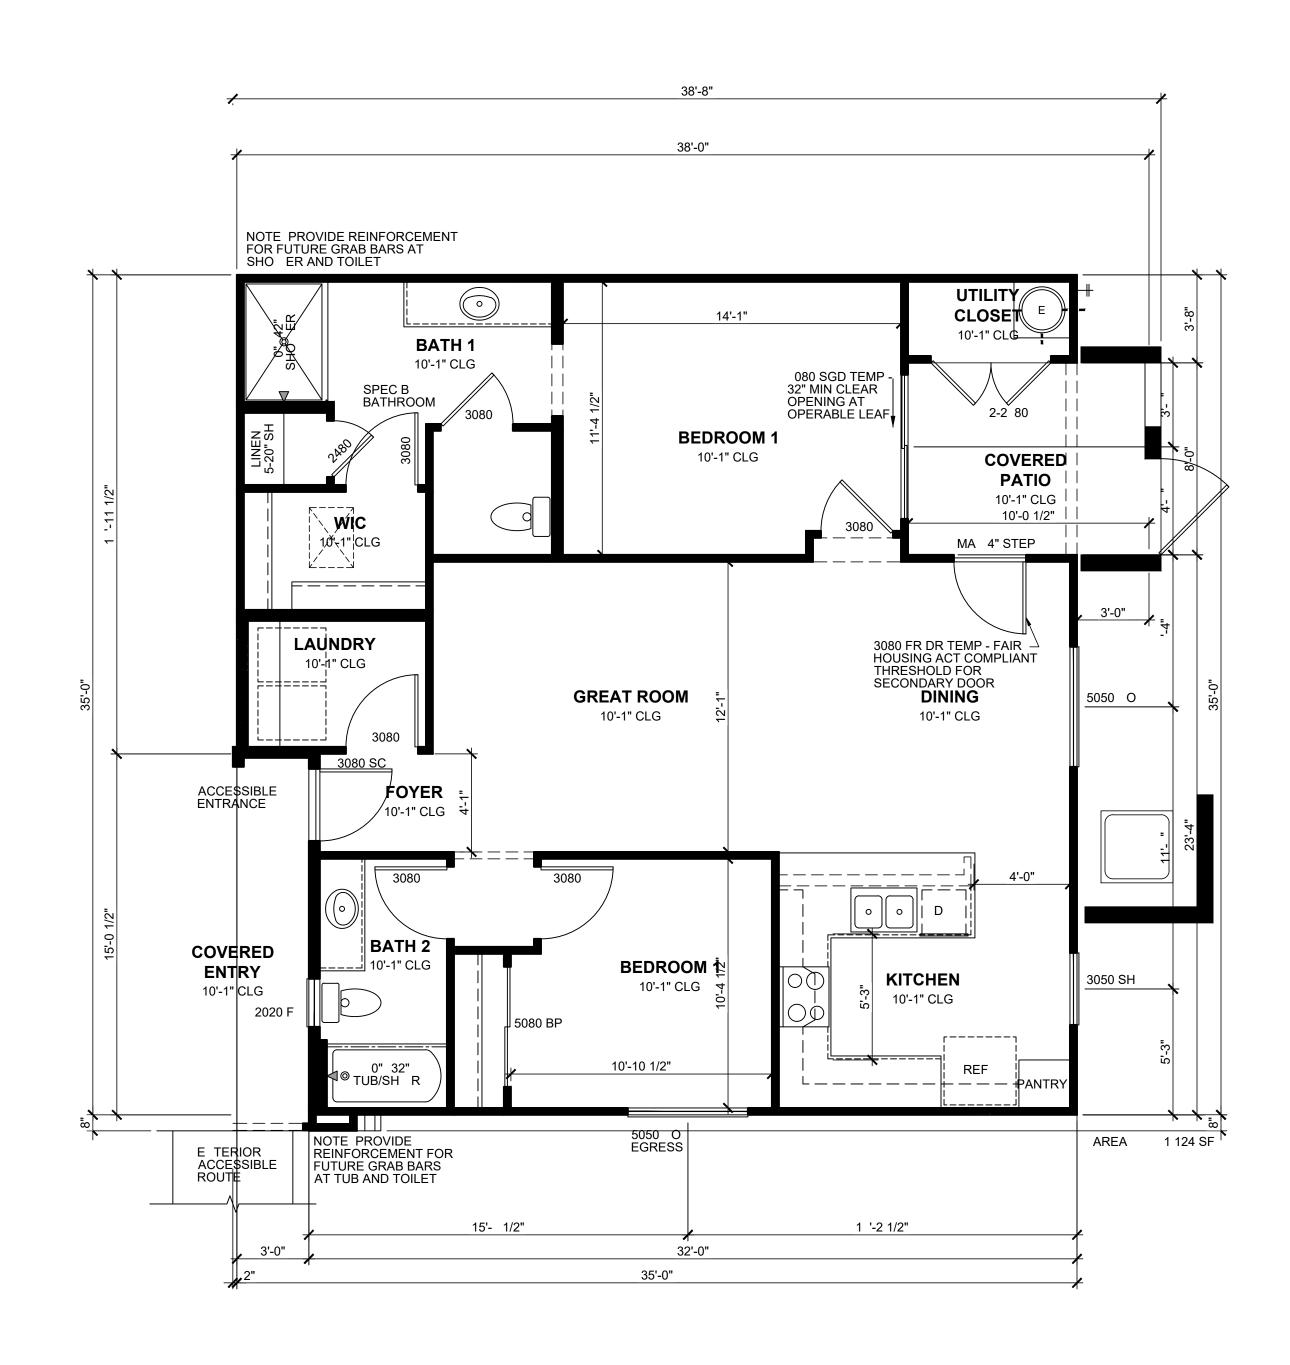

## RIGHT ELEVATION A 1/8" = 1'-0"

9-28-2020

www.feltengroup.com

1/8" = 1'-0"

Plan 1 | Linda Vista Luxury Rentals | Oro Valley, AZ

Aerie Development 6300 East El Dorado Plaza Suite B150 Tucson, Arizona

FLOOR PLAN

3/16" = 1'-0"

9-28-2020

**FELTENGROUP** ARCHITECTURE | ENGINEERING | FORENSICS PHONE: 602.867.2500 WWW.FELTENGROUP.COM

www.feltengroup.com

Plan 1 | Linda Vista Luxury Rentals | Oro Valley, AZ

Aerie Development 6300 East El Dorado Plaza Suite B150 Tucson, Arizona