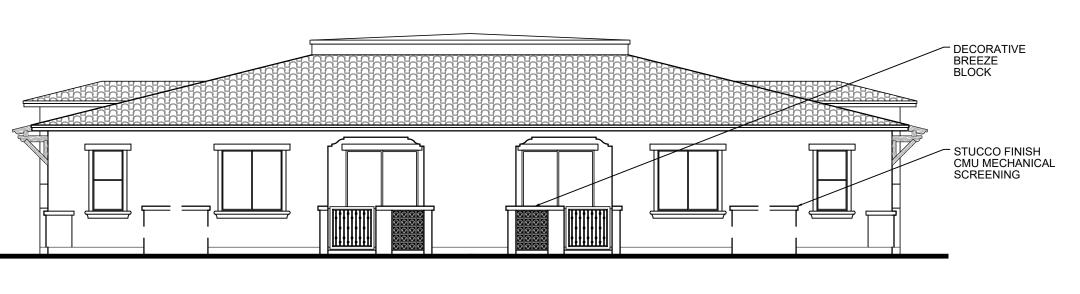

### iii. Facade Articulation:

The buildings are designed with four-sided architecture. The roof forms are a mix of flat, gabled and hipped roofs. The exterior facades are fully articulated, with varying fascia heights and roof planes, high and low wall projections, varying stucco finishes on body and detail elements. Other architectural features include style appropriate decorative plank shutters, corbels, decorative inset stucco gable detailing, bracketed shade roof extensions, stucco & stacked canale semi-private courtyard walls with decorative wrought iron gates. These massing articulations, details and finishes all reinforce the building's architecture style and character.

## v. Screening:

Mechanical equipment is located out of sight within the attic of the building and ground mounted condensers are located behind stucco screen walls that match the buildings architecture shielding their visibility from adjacent public streets and neighborhoods.

# **RIGHT ELEVATION** ELEVATION A 1/8" = 1'-0"

- DECORATIVE CORBELS

- PLANK SHUTTER

- WOOD FASCIA

- STUCCO SYSTEM BODY LACE FINISH

STUCCO SYSTEM TRIM SAND FINISH

9-28-2 020

FELTENGROUP ARCHITECTURE | ENGINEERING | FORENSICS PHONE: 602.867.2500 WWW.FELTENGROUP.COM