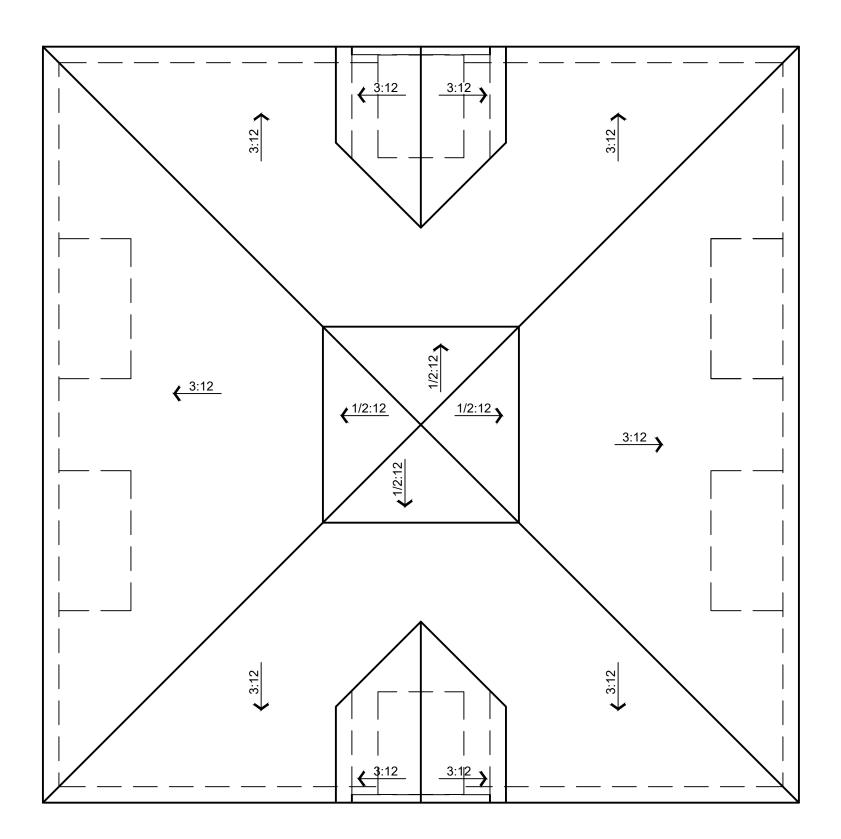

### ii. Scale, Height and Mass:

The building's scale, height and mass has been purposefully been designed to be residential in nature, which is consistent with the Town-approved intent of the site, designated scenic corridors, and valued mountain views. The buildings are designed to respect the scale of adjoining structures by using primarily hipped and flat-roofed forms to minimize the mass. This roof form maintains a residential roofline at the fascia consistent with nearby structures, which mitigates the negative and functional impacts that can arise from scale, bulk and mass.

### iii. Facade Articulation:

The buildings are designed with four-sided architecture. The roof forms are a mix of flat, gabled and hipped roofs. The exterior facades are fully articulated, with varying fascia heights and roof planes, high and low wall projections, varying stucco finishes on body and detail elements. Other architectural features include style appropriate decorative plank shutters, corbels, decorative inset stucco gable detailing, bracketed shade roof extensions, stucco & stacked canale semi-private courtyard walls with decorative wrought iron gates. These massing articulations, details and finishes all reinforce the building's architecture style and character.