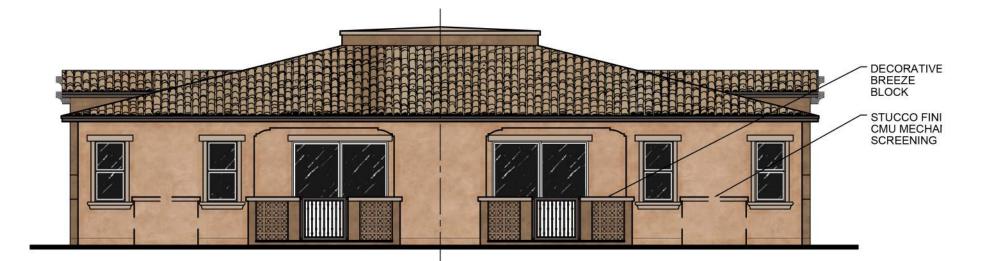

## v. Screening:

Mechanical equipment is located out of sight within the attic of the building and ground mounted condensers are located behind stucco screen walls that match the buildings architecture shielding their visibility from adjacent public streets and neighborhoods.

# REAR ELEVATION A 1/8" = 1'-0"

**FRONT ELEVATION** ELEVATION A 1/4" = 1'-0"