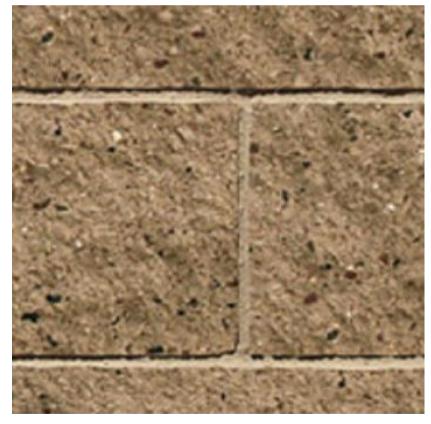

## Oracle Linda Vista Offices - Design Narrative

The first phase building is a 16,137 gross square foot commercial office shell building is located on the northwest corner of Oracle and Linda Vista (southeast corner of the site). The second phase building is a 10,891 gross square foot commercial office shell building which is located on the northwest corner of the site on the south side of Desert Sky Road. The palette of materials for both buildings is simple and contemporary. The main building walls are split face concrete masonry units in a brown color, feature accent walls around the storefront fenestrations are a desert sage colored EIFS on CMU or metal framing. The entry to the south building is accented with a gabled roof covered entry. Both buildings have sloped roofs covered in a copper metallic standing seam metal roofing material. These roofs slope up to a parapet which surrounds a roof well to fully conceal all mechanical units. The primary entrance to the south building is on the west façade and the north building on the east façade. Each building has egress points located on the north and south facades. All storefront will be dark bronze anodized aluminum.

7350 EAST SPEEDWAY 210 TUCSON, ARIZONA 85710 OFFICE (520) 326-3700 FAX (520) 326-1148 www.swaimaia.com

2002

date

09.22.2020 revisions

EIFS Dunn Edwards Sonoma Sage LRV 34

Split Face CMU Young Block Co. Harvest Brown LRV 30 Plain Gray Concrete Caps LRV 55 (Similar to concrete) Storefront to be Dark Bronze Anodized

Oracle/Linda Vista Commercial Building Color Board 6-10-2020