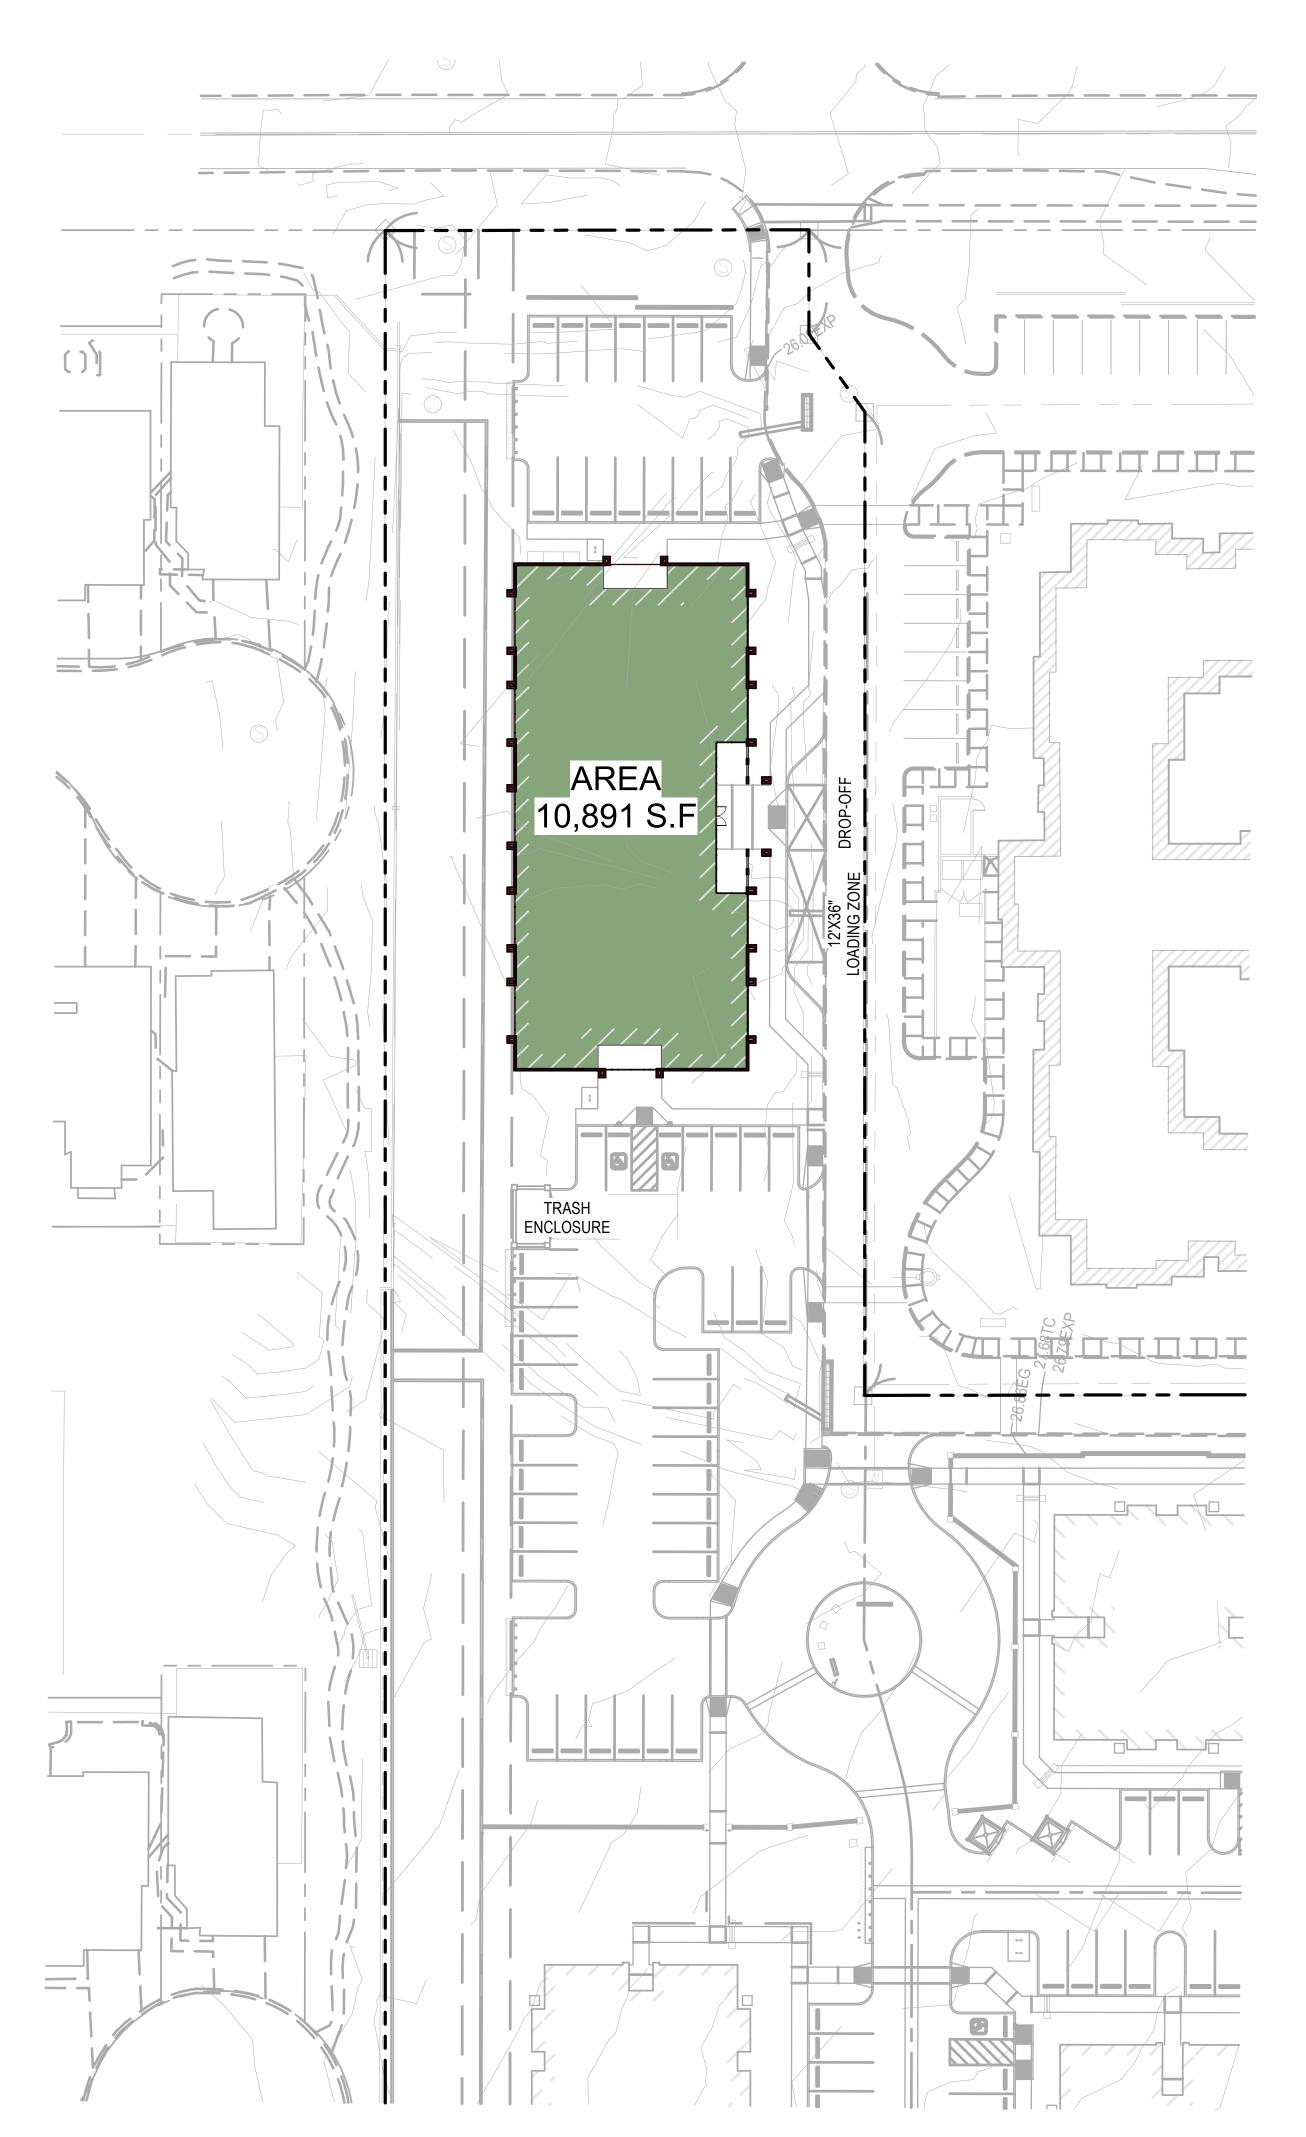

## Oracle Linda Vista Offices - Design Narrative

The first phase building is a 16,137 gross square foot commercial office shell building is located on the northwest corner of Oracle and Linda Vista (southeast corner of the site). The second phase building is a 10,891 gross square foot commercial office shell building which is located on the northwest corner of the site on the south side of Desert Sky Road. The palette of materials for both buildings is simple and contemporary. The main building walls are split face concrete masonry units in a brown color, feature accent walls around the storefront fenestrations are a desert sage colored EIFS on CMU or metal framing. The entry to the south building is accented with a gabled roof covered entry. Both buildings have sloped roofs covered in a copper metallic standing seam metal roofing material. These roofs slope up to a parapet which surrounds a roof well to fully conceal all mechanical units. The primary entrance to the south building is on the west façade and the north building on the east façade. Each building has egress points located on the north and south facades. All storefront will be dark bronze anodized aluminum.