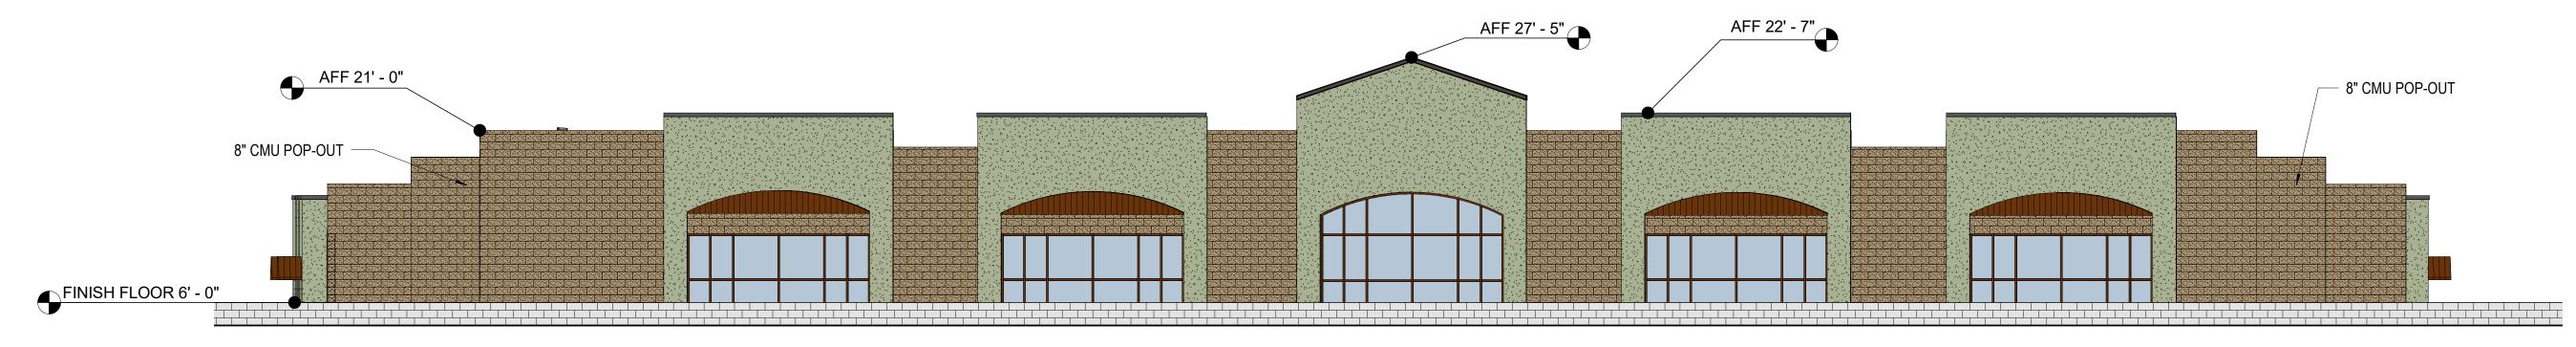

## Oracle Linda Vista Offices - Design Narrative

The first phase building is a 16,137 gross square foot commercial office shell building is located on the northwest corner of Oracle and Linda Vista (southeast corner of the site). The second phase building is a 10,891 gross square foot commercial office shell building which is located on the northwest corner of the site on the south side of Desert Sky Road. The palette of materials for both buildings is simple and contemporary. The main building walls are split face concrete masonry units in a brown color, feature accent walls around the storefront fenestrations are a desert sage colored EIFS on CMU or metal framing. The entry to the south building is accented with a gabled roof covered entry. Both buildings have sloped roofs covered in a copper metallic standing seam metal roofing material. These roofs slope up to a parapet which surrounds a roof well to fully conceal all mechanical units. The primary entrance to the south building is on the west façade and the north building on the east façade. Each building has egress points located on the north and south facades. All storefront will be dark bronze anodized aluminum.

The overall building height is 15-0" which is within the limit of 18'-0". The Architectural features that are incorporated into the design provide visual interest in the form of varied height pop-outs, pediments and parapets and are a maximum height of 27'-5" which is within the 28'-0" maximum allowed.