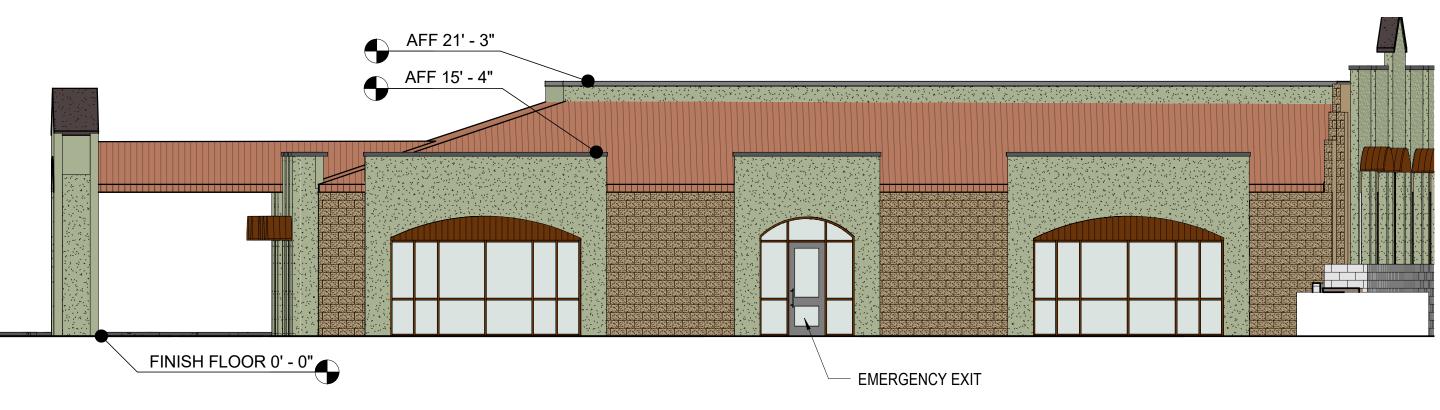

## Oracle Linda Vista Offices - Design Narrative

The first phase building is a 16,137 gross square foot commercial office shell building is located on the northwest corner of Oracle and Linda Vista (southeast corner of the site). The second phase building is a 10,891 gross square foot commercial office shell building which is located on the northwest corner of the site on the south side of Desert Sky Road. The palette of materials for both buildings is simple and contemporary. The main building walls are split face concrete masonry units in a brown color, feature accent walls around the storefront fenestrations are a desert sage colored EIFS on CMU or metal framing. The entry to the south building is accented with a gabled roof covered entry. Both buildings have sloped roofs covered in a copper metallic standing seam metal roofing material. These roofs slope up to a parapet which surrounds a roof well to fully conceal all mechanical units. The primary entrance to the south building is on the west façade and the north building on the east façade. Each building has egress points located on the north and south facades. All storefront will be dark bronze anodized aluminum.

The overall building height is 15-0" which is within the limit of 18'-0". The Architectural features that are incorporated into the design provide visual interest in the form of varied height pop-outs, pediments and parapets and are a maximum height of 27'-5" which is within the 28'-0" maximum allowed.

revisions

south building - north elevation

VIEW FROM SOUTHEAST

VIEW FROM SOUTHEAST TOWARDS MAIN ENTRANCE

VIEW FROM NORTHWEST

VIEW FROM SOUTHWEST

VIEW FROM WEST TOWARDS MAIN ENTRANCE

VIEW FROM NORTHEAST FROM ORACLE RD