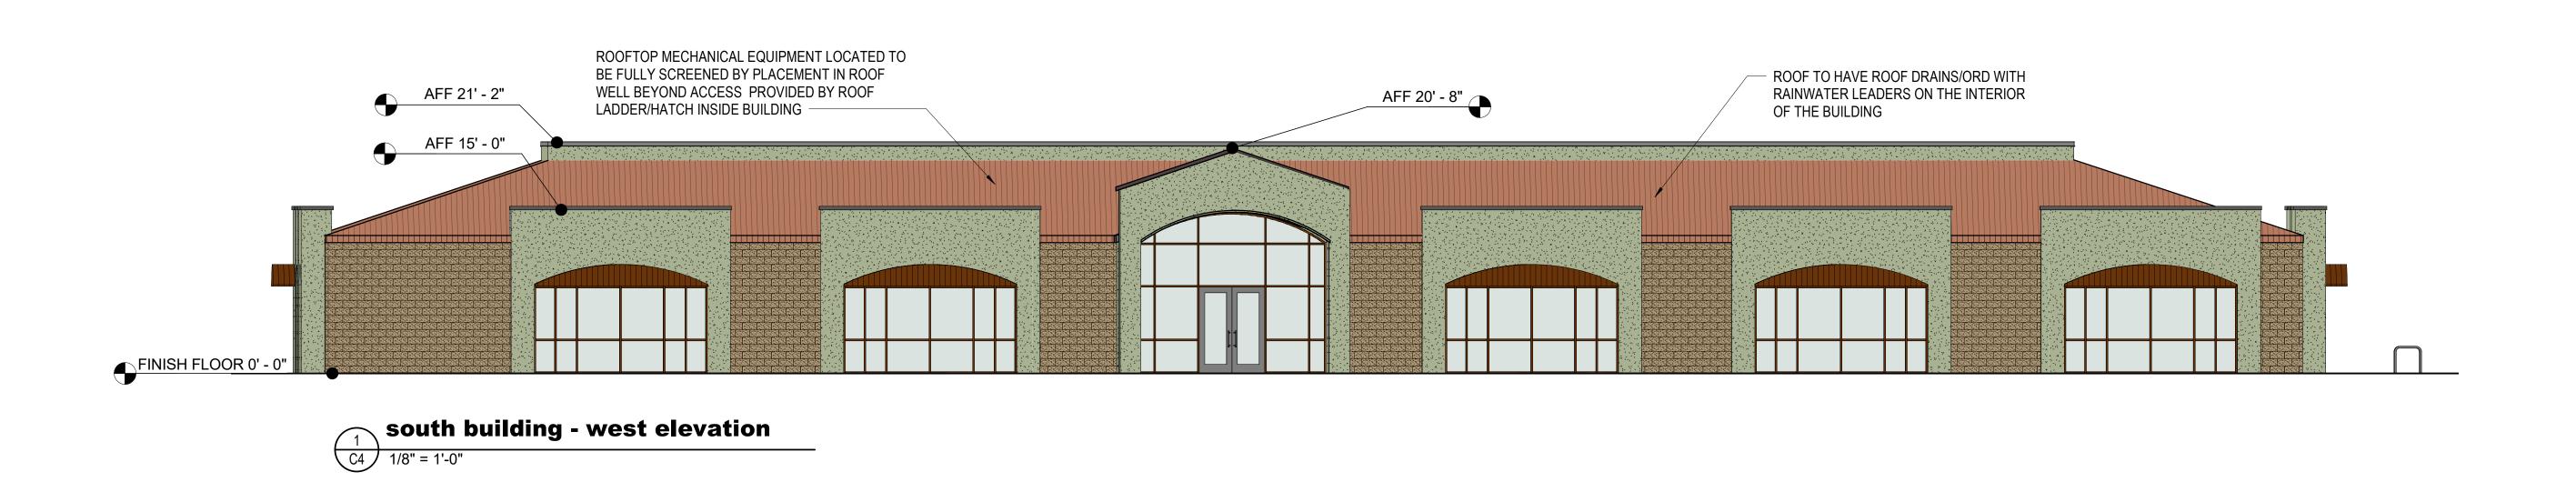

## Oracle Linda Vista Offices - Design Narrative

The first phase building is a 16,137 gross square foot commercial office shell building is located on the northwest corner of Oracle and Linda Vista (southeast corner of the site). The second phase building is a 10,891 gross square foot commercial office shell building which is located on the northwest corner of the site on the south side of Desert Sky Road. The palette of materials for both buildings is simple and contemporary. The main building walls are split face concrete masonry units in a brown color, feature accent walls around the storefront fenestrations are a desert sage colored EIFS on CMU or metal framing. The entry to the south building is accented with a gabled roof covered entry. Both buildings have sloped roofs covered in a copper metallic standing seam metal roofing material. These roofs slope up to a parapet which surrounds a roof well to fully conceal all mechanical units. The primary entrance to the south building is on the west façade and the north building on the east façade. Each building has egress points located on the north and south facades. All storefront will be dark bronze anodized aluminum.

The overall building height is 15-0" which is within the limit of 18'-0". The Architectural features that are incorporated into the design provide visual interest in the form of varied height pop-outs, pediments and parapets and are a maximum height of 27'-5" which is within the 28'-0" maximum allowed.