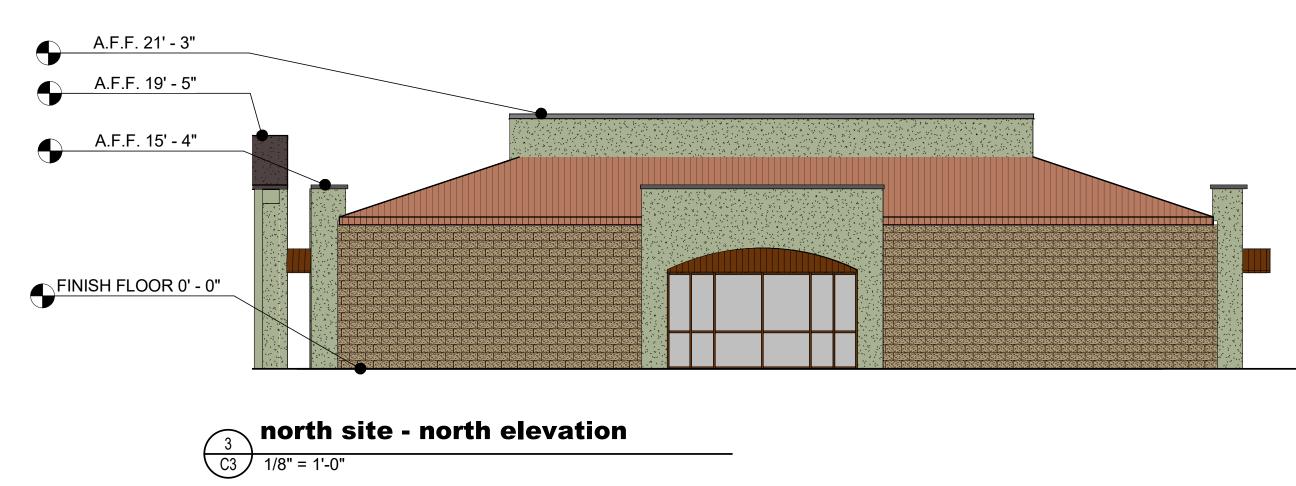

## Oracle Linda Vista Offices - Design Narrative

The first phase building is a 16,137 gross square foot commercial office shell building is located on the northwest corner of Oracle and Linda Vista (southeast corner of the site). The second phase building is a 10,891 gross square foot commercial office shell building which is located on the northwest corner of the site on the south side of Desert Sky Road. The palette of materials for both buildings is simple and contemporary. The main building walls are split face concrete masonry units in a brown color, feature accent walls around the storefront fenestrations are a desert sage colored EIFS on CMU or metal framing. The entry to the south building is accented with a gabled roof covered entry. Both buildings have sloped roofs covered in a copper metallic standing seam metal roofing material. These roofs slope up to a parapet which surrounds a roof well to fully conceal all mechanical units. The primary entrance to the south building is on the west façade and the north building on the east façade. Each building has egress points located on the north and south facades. All storefront will be dark bronze anodized aluminum.

The overall building height is 15-0" which is within the limit of 18'-0". The Architectural features that are incorporated into the design provide visual interest in the form of varied height pop-outs, pediments and parapets and are a maximum height of 27'-5" which is within the 28'-0" maximum allowed.

The overall building forms are intended to relate to the residential component of the project yet reflect the commercial nature of the intended use and scale of the buildings.

If you have any questions or need any additional information or clarification, please do not hesitate to call or email.