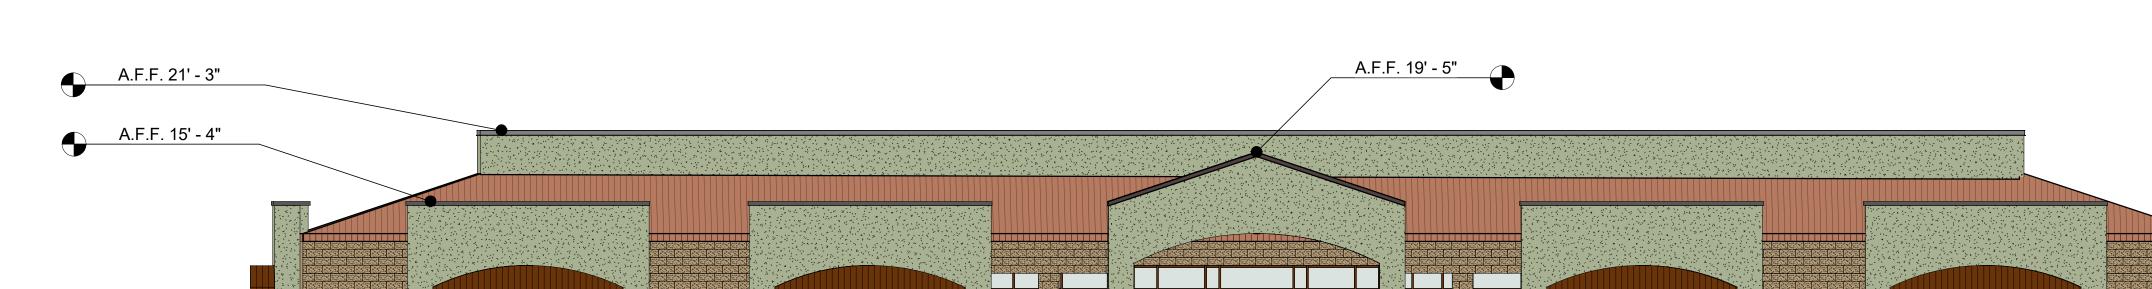

## Oracle Linda Vista Offices - Design Narrative

The first phase building is a 16,137 gross square foot commercial office shell building is located on the northwest corner of Oracle and Linda Vista (southeast corner of the site). The second phase building is a 10,891 gross square foot commercial office shell building which is located on the northwest corner of the site on the south side of Desert Sky Road. The palette of materials for both buildings is simple and contemporary. The main building walls are split face concrete masonry units in a brown color, feature accent walls around the storefront fenestrations are a desert sage colored EIFS on CMU or metal framing. The entry to the south building is accented with a gabled roof covered entry. Both buildings have sloped roofs covered in a copper metallic standing seam metal roofing material. These roofs slope up to a parapet which surrounds a roof well to fully conceal all mechanical units. The primary entrance to the south building is on the west façade and the north building on the east façade. Each building has egress points located on the north and south facades. All storefront will be dark bronze anodized aluminum.

The overall building height is 15-0" which is within the limit of 18'-0". The Architectural features that are incorporated into the design provide visual interest in the form of varied height pop-outs, pediments and parapets and are a maximum height of 27'-5" which is within the 28'-0" maximum allowed.

The overall building forms are intended to relate to the residential component of the project yet reflect the commercial nature of the intended use and scale of the buildings.

If you have any questions or need any additional information or clarification, please do not hesitate to call or email.