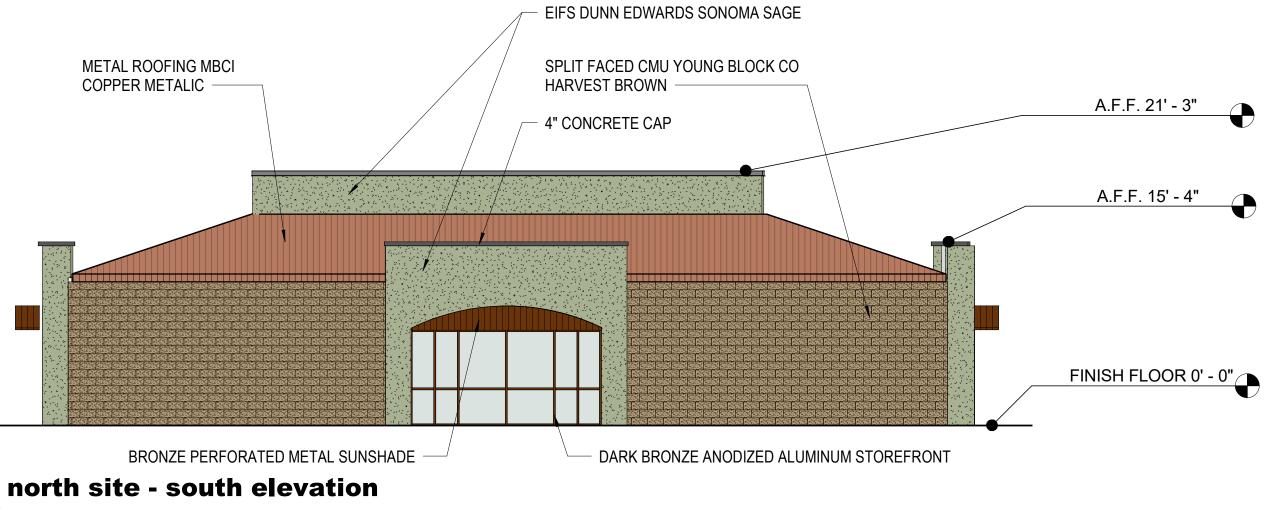

## Oracle Linda Vista Offices - Design Narrative

The first phase building is a 16,137 gross square foot commercial office shell building is located on the northwest corner of Oracle and Linda Vista (southeast corner of the site). The second phase building is a 10,891 gross square foot commercial office shell building which is located on the northwest corner of the site on the south side of Desert Sky Road. The palette of materials for both buildings is simple and contemporary. The main building walls are split face concrete masonry units in a brown color, feature accent walls around the storefront fenestrations are a desert sage colored EIFS on CMU or metal framing. The entry to the south building is accented with a gabled roof covered entry. Both buildings have sloped roofs covered in a copper metallic standing seam metal roofing material. These roofs slope up to a parapet which surrounds a roof well to fully conceal all mechanical units. The primary entrance to the south building is on the west façade and the north building on the east façade. Each building has egress points located on the north and south facades. All storefront will be dark bronze anodized aluminum.

The overall building height is 15-0" which is within the limit of 18'-0". The Architectural features that are incorporated into the design provide visual interest in the form of varied height pop-outs, pediments and parapets and are a maximum height of 27'-5" which is within the 28'-0" maximum allowed.

## north site - east elevation 2 1/8" = 1'-0"

north site - south elevation

1/8" = 1'-0"

FINISH FLOOR 0' - 0"

09.22.2020

2002

SWaim
ASSOCIATES LTD
ARCHITECTS AIA

7350 EAST SPEEDWAY 210 TUCSON, ARIZONA 85710 OFFICE (520) 326-3700 FAX (520) 326-1148 www.swaimaia.com