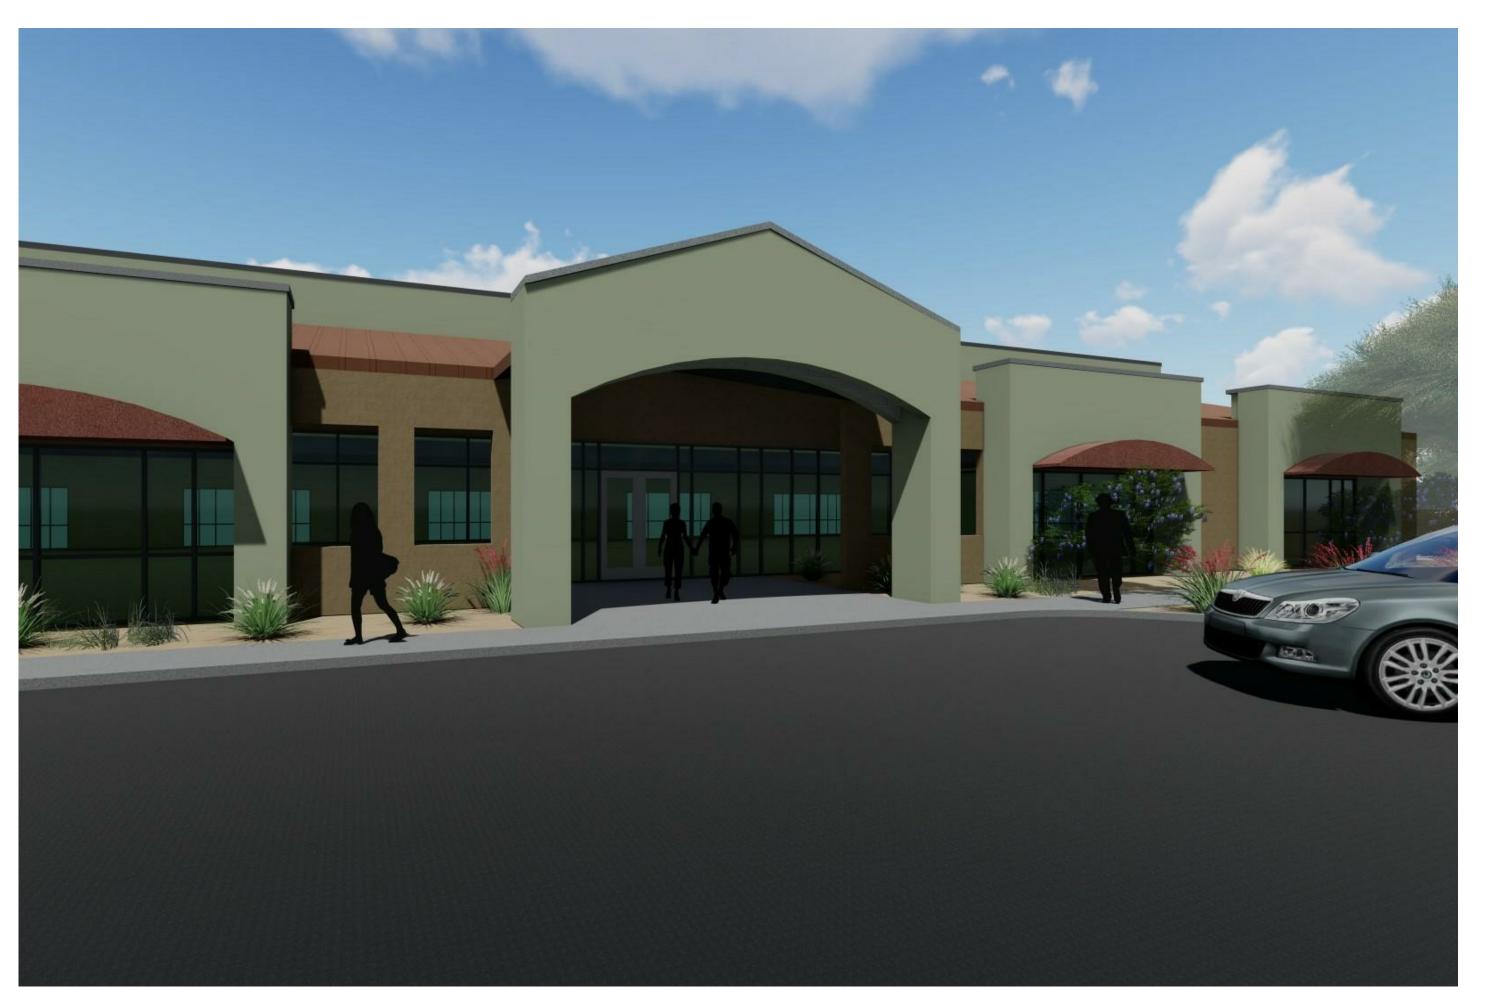

## Oracle Linda Vista Offices - Design Narrative

The first phase building is a 16,137 gross square foot commercial office shell building is located on the northwest corner of Oracle and Linda Vista (southeast corner of the site). The second phase building is a 10,891 gross square foot commercial office shell building which is located on the northwest corner of the site on the south side of Desert Sky Road. The palette of materials for both buildings is simple and contemporary. The main building walls are split face concrete masonry units in a brown color, feature accent walls around the storefront fenestrations are a desert sage colored EIFS on CMU or metal framing. The entry to the south building is accented with a gabled roof covered entry. Both buildings have sloped roofs covered in a copper metallic standing seam metal roofing material. These roofs slope up to a parapet which surrounds a roof well to fully conceal all mechanical units. The primary entrance to the south building is on the west façade and the north building on the east façade. Each building has egress points located on the north and south facades. All storefront will be dark bronze anodized aluminum.

The overall building forms are intended to relate to the residential component of the project yet reflect the commercial nature of the intended use and scale of the buildings.

If you have any questions or need any additional information or clarification, please do not hesitate to call or email.

revisions

south building - north elevation

VIEW FROM SOUTHEAST

VIEW FROM SOUTHEAST TOWARDS MAIN ENTRANCE

VIEW FROM NORTHWEST

VIEW FROM SOUTHWEST

VIEW FROM WEST TOWARDS MAIN ENTRANCE

VIEW FROM NORTHEAST FROM ORACLE RD