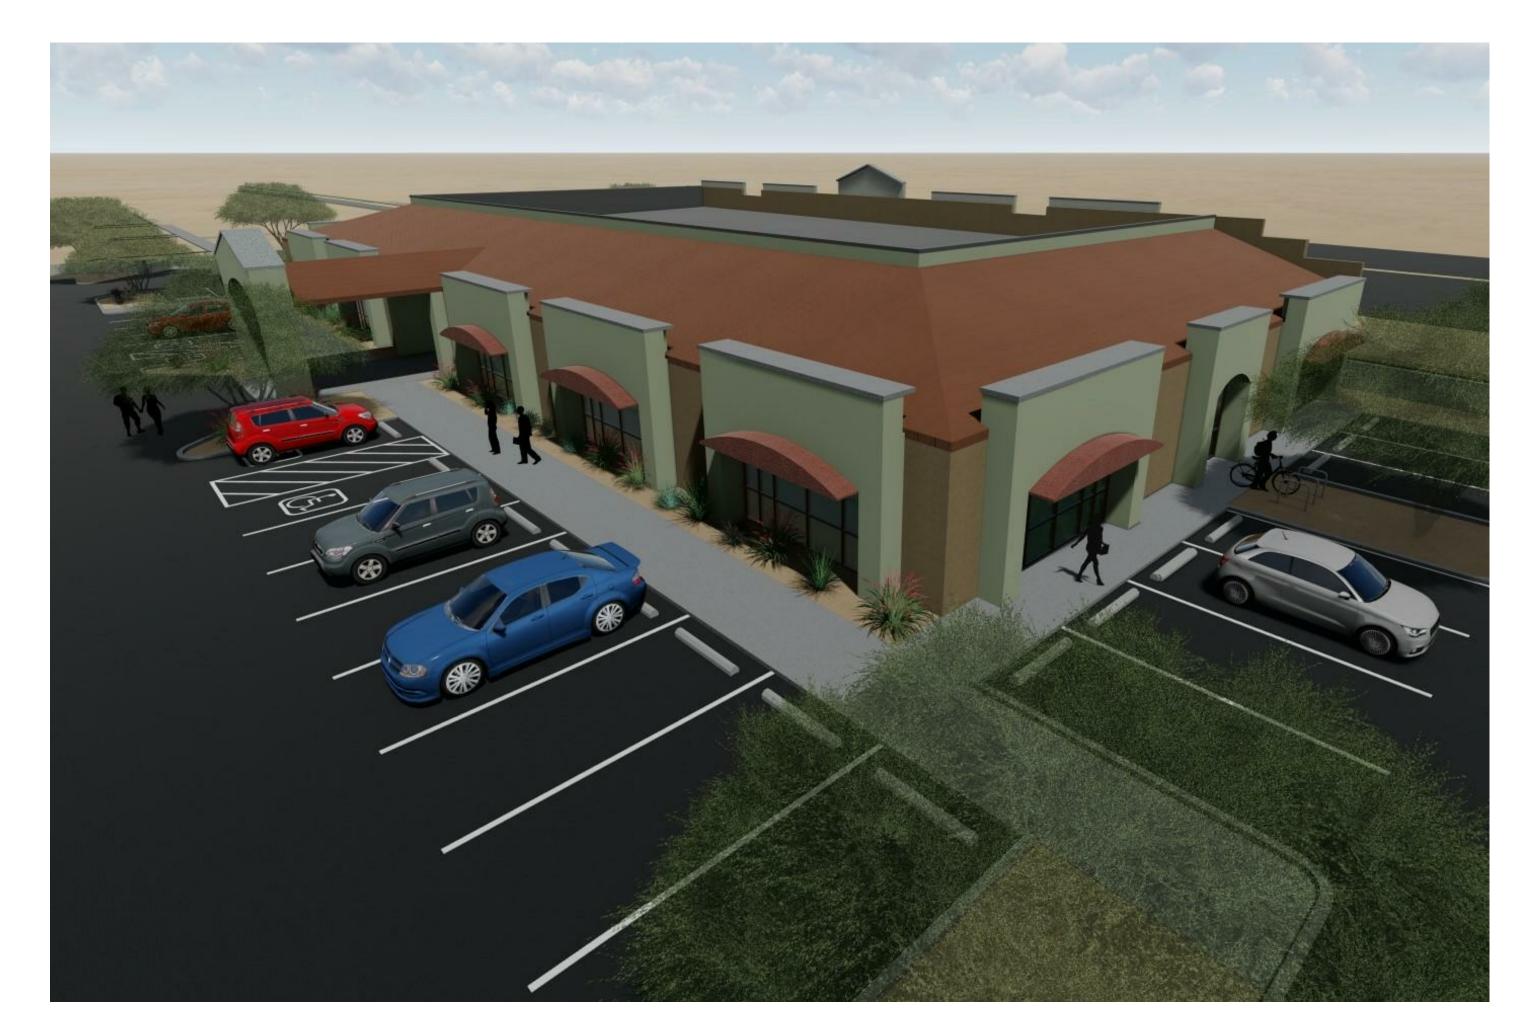

## Oracle Linda Vista Offices - Design Narrative

The first phase building is a 16,137 gross square foot commercial office shell building is located on the northwest corner of Oracle and Linda Vista (southeast corner of the site). The second phase building is a 10,891 gross square foot commercial office shell building which is located on the northwest corner of the site on the south side of Desert Sky Road. The palette of materials for both buildings is simple and contemporary. The main building walls are split face concrete masonry units in a brown color, feature accent walls around the storefront fenestrations are a desert sage colored EIFS on CMU or metal framing. The entry to the south building is accented with a gabled roof covered entry. Both buildings have sloped roofs covered in a copper metallic standing seam metal roofing material. These roofs slope up to a parapet which surrounds a roof well to fully conceal all mechanical units. The primary entrance to the south building is on the west façade and the north building on the east façade. Each building has egress points located on the north and south facades. All storefront will be dark bronze anodized aluminum.

The overall building height is 15-0" which is within the limit of 18'-0". The Architectural features that are incorporated into the design provide visual interest in the form of varied height pop-outs, pediments and parapets and are a maximum height of 27'-5" which is within the 28'-0" maximum allowed.

The overall building forms are intended to relate to the residential component of the project yet reflect the commercial nature of the intended use and scale of the buildings.

If you have any questions or need any additional information or clarification, please do not hesitate to call or email.