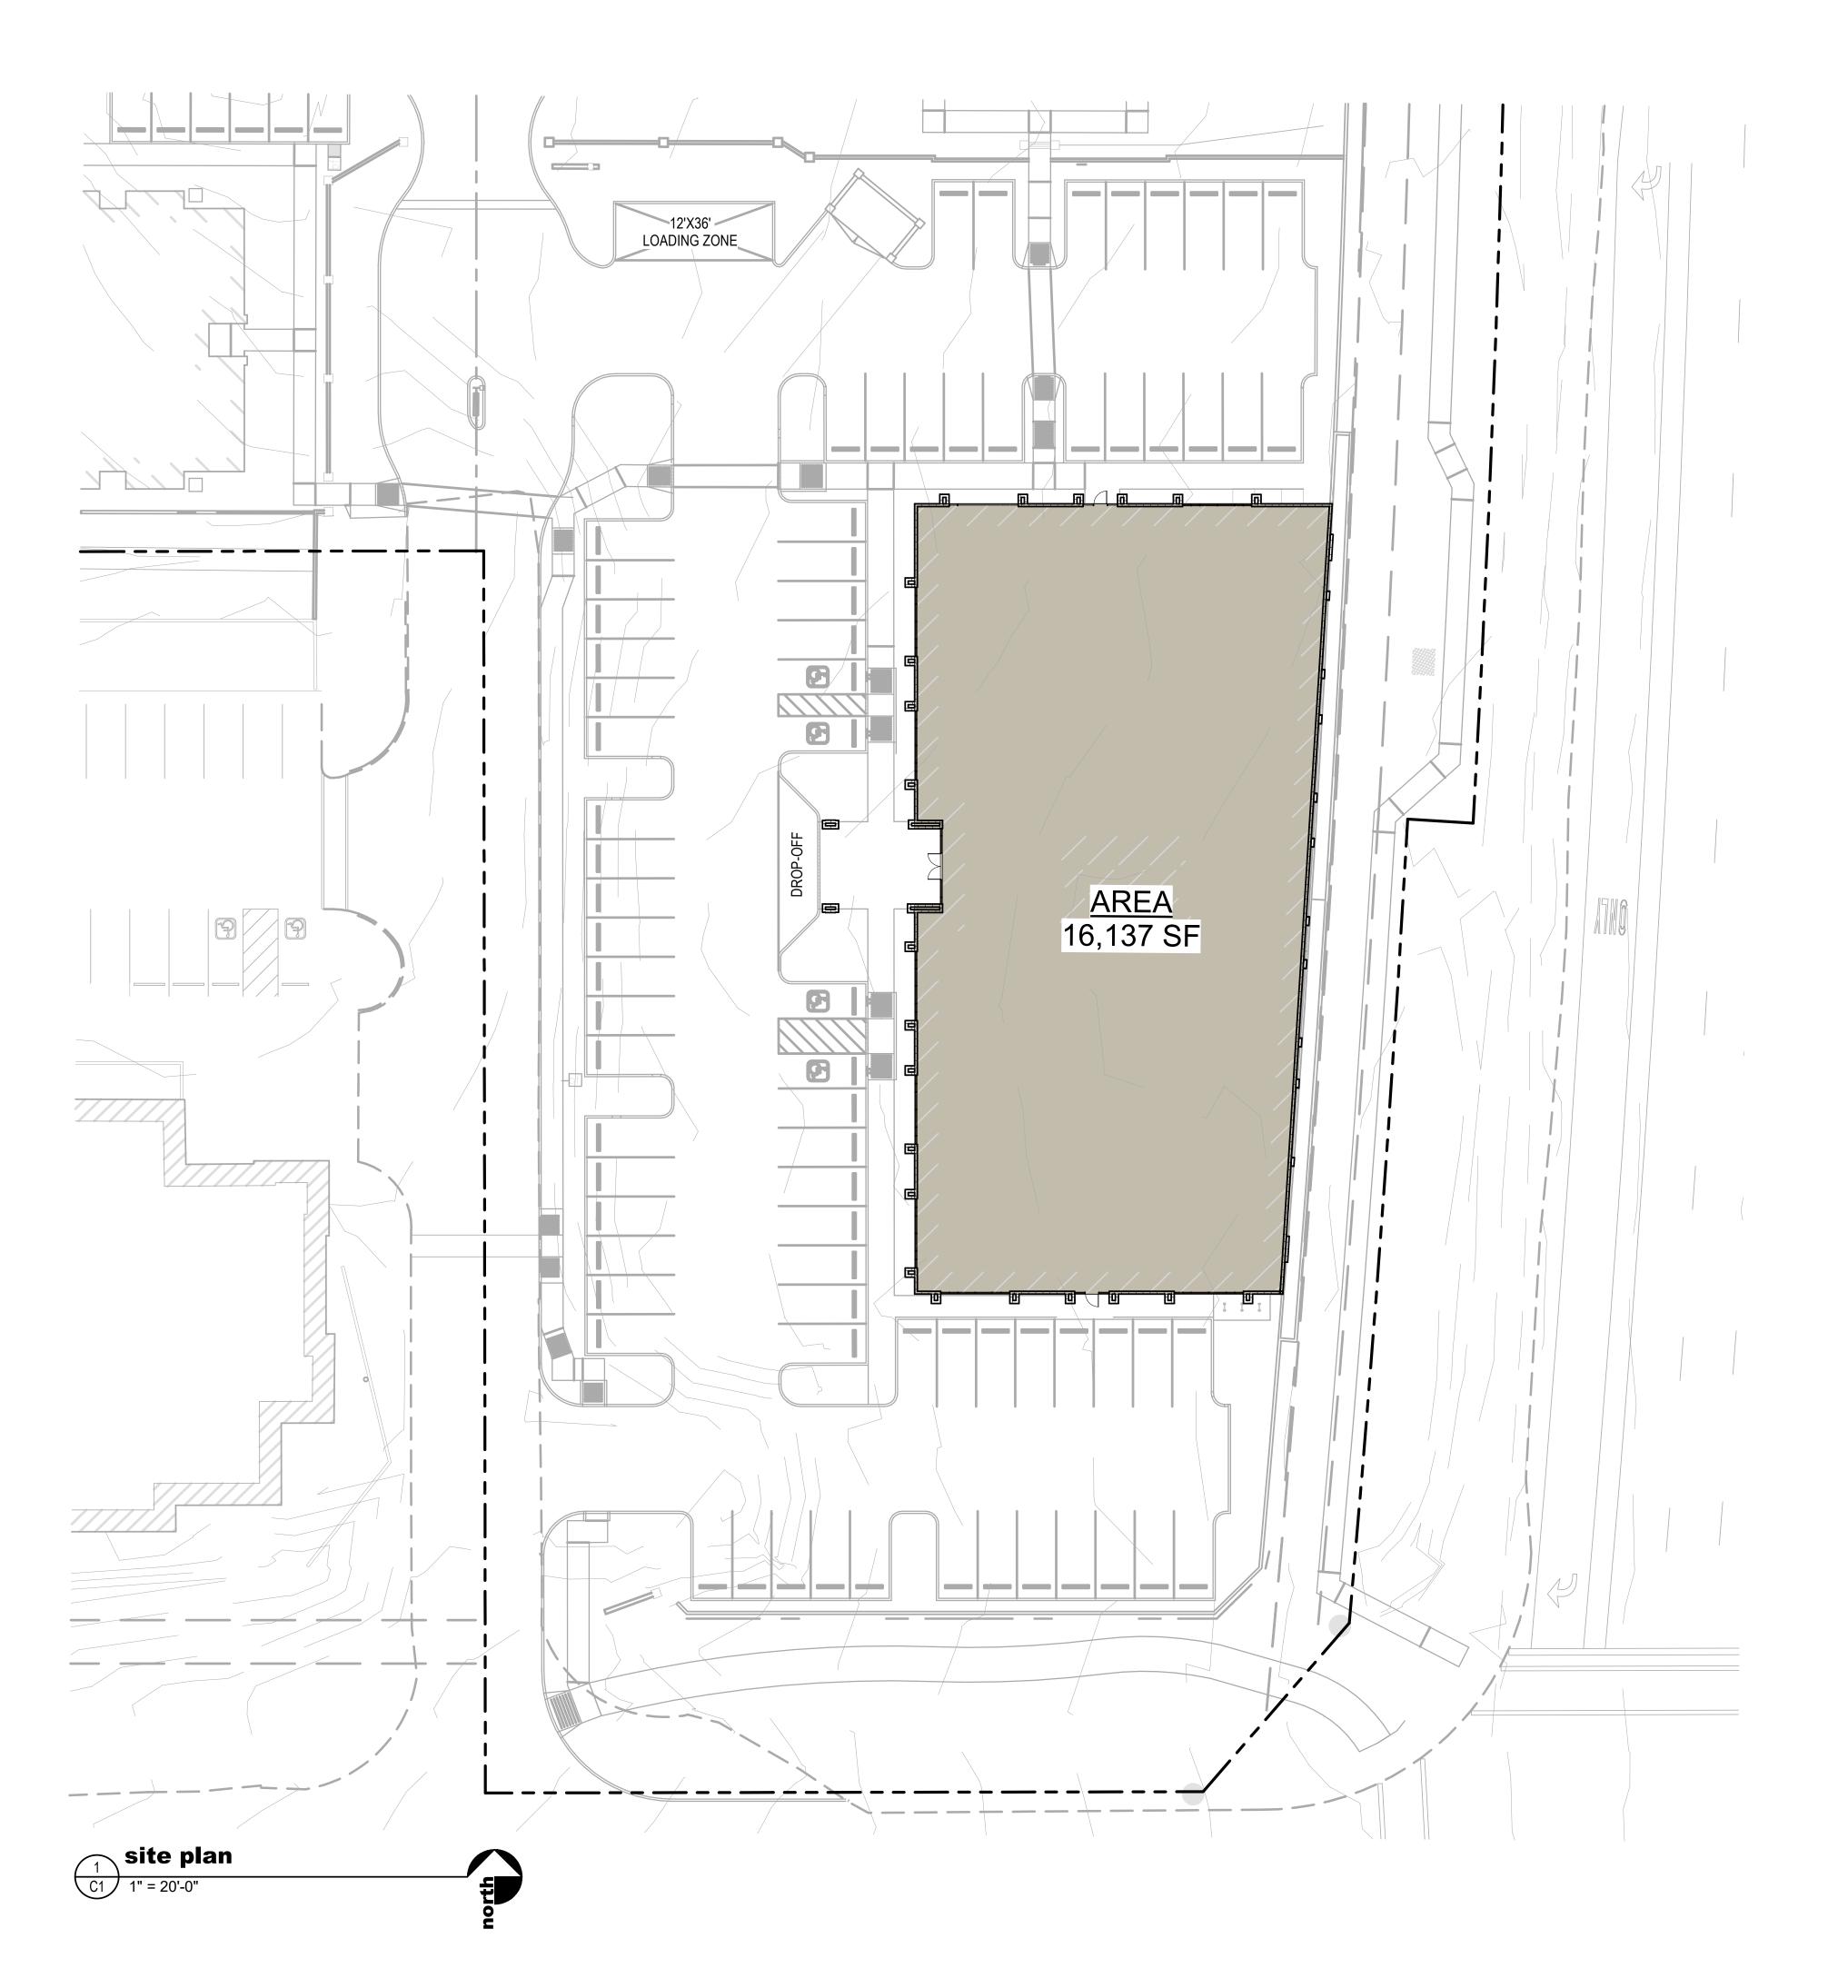

## Oracle Linda Vista Offices - Design Narrative

The first phase building is a 16,137 gross square foot commercial office shell building is located on the northwest corner of Oracle and Linda Vista (southeast corner of the site). The second phase building is a 10,891 gross square foot commercial office shell building which is located on the northwest corner of the site on the south side of Desert Sky Road. The palette of materials for both buildings is simple and contemporary. The main building walls are split face concrete masonry units in a brown color, feature accent walls around the storefront fenestrations are a desert sage colored EIFS on CMU or metal framing. The entry to the south building is accented with a gabled roof covered entry. Both buildings have sloped roofs covered in a copper metallic standing seam metal roofing material. These roofs slope up to a parapet which surrounds a roof well to fully conceal all mechanical units. The primary entrance to the south building is on the west façade and the north building on the east façade. Each building has egress points located on the north and south facades. All storefront will be dark bronze anodized aluminum.

job 2002

date 00 22 202

09.22.2020 revisions

racle-Linda Vista Office Development

uth site plan

C1

1. COORDINATE WITH CIVIL AND LANDSCAPE.

2. REFER TO GATE SCHEDULE FOR SIZE AND HARDWARE.