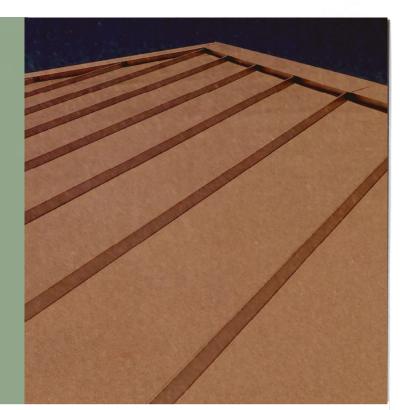

## Oracle Linda Vista Offices - Design Narrative

The first phase building is a 16,137 gross square foot commercial office shell building is located on the northwest corner of Oracle and Linda Vista (southeast corner of the site). The second phase building is a 10,891 gross square foot commercial office shell building which is located on the northwest corner of the site on the south side of Desert Sky Road. The palette of materials for both buildings is simple and contemporary. The main building walls are split face concrete masonry units in a brown color, feature accent walls around the storefront fenestrations are a desert sage colored EIFS on CMU or metal framing. The entry to the south building is accented with a gabled roof covered entry. Both buildings have sloped roofs covered in a copper metallic standing seam metal roofing material. These roofs slope up to a parapet which surrounds a roof well to fully conceal all mechanical units. The primary entrance to the south building is on the west façade and the north building on the east façade. Each building has egress points located on the north and south facades. All storefront will be dark bronze anodized aluminum.

7350 EAST SPEEDWAY 210 TUCSON, ARIZONA 85710 OFFICE (520) 326-3700 FAX (520) 326-1148 www.swaimaia.com

2002

date

09.22.2020 revisions

EIFS Dunn Edwards Sonoma Sage LRV 34

Split Face CMU Young Block Co. Harvest Brown LRV 30 Plain Gray Concrete Caps LRV 55 (Similar to concrete) Storefront to be Dark Bronze Anodized

Oracle/Linda Vista Commercial Building Color Board 6-10-2020