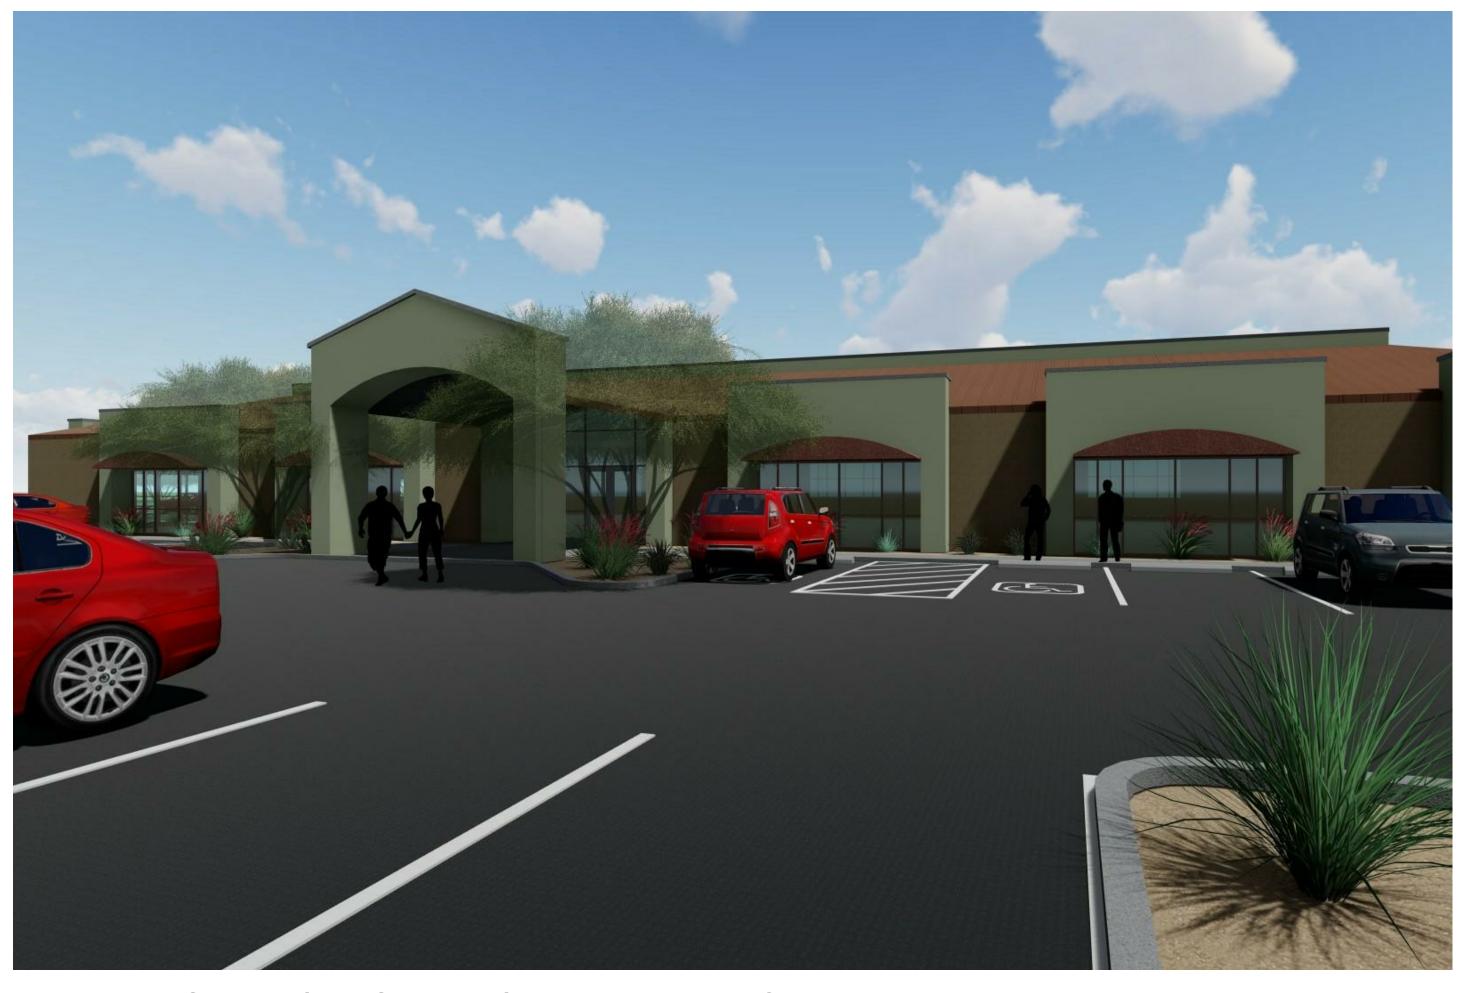

## Oracle Linda Vista Offices - Design Narrative

The first phase building is a 16,137 gross square foot commercial office shell building is located on the northwest corner of Oracle and Linda Vista (southeast corner of the site). The second phase building is a 10,891 gross square foot commercial office shell building which is located on the northwest corner of the site on the south side of Desert Sky Road. The palette of materials for both buildings is simple and contemporary. The main building walls are split face concrete masonry units in a brown color, feature accent walls around the storefront fenestrations are a desert sage colored EIFS on CMU or metal framing. The entry to the south building is accented with a gabled roof covered entry. Both buildings have sloped roofs covered in a copper metallic standing seam metal roofing material. These roofs slope up to a parapet which surrounds a roof well to fully conceal all mechanical units. The primary entrance to the south building is on the west façade and the north building on the east façade. Each building has egress points located on the north and south facades. All storefront will be dark bronze anodized aluminum.

The overall building height is 15-0" which is within the limit of 18'-0". The Architectural features that are incorporated into the design provide visual interest in the form of varied height pop-outs, pediments and parapets and are a maximum height of 27'-5" which is within the 28'-0" maximum allowed.

The overall building forms are intended to relate to the residential component of the project yet reflect the commercial nature of the intended use and scale of the buildings.

If you have any questions or need any additional information or clarification, please do not hesitate to call or email.