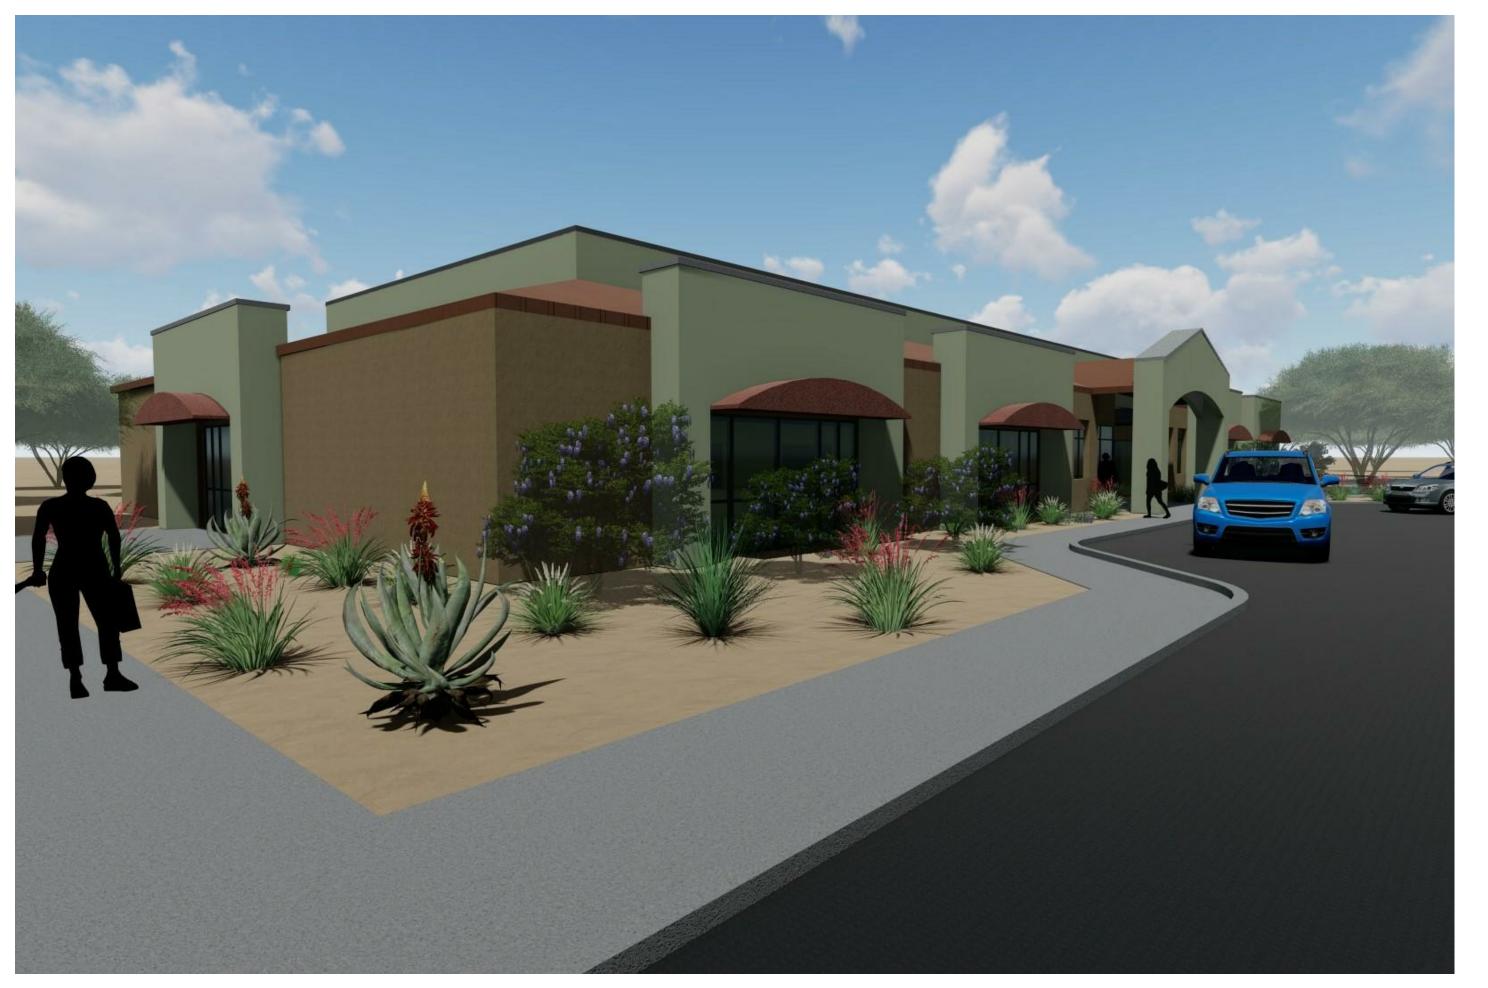

## Oracle Linda Vista Offices - Design Narrative

The first phase building is a 16,137 gross square foot commercial office shell building is located on the northwest corner of Oracle and Linda Vista (southeast corner of the site). The second phase building is a 10,891 gross square foot commercial office shell building which is located on the northwest corner of the site on the south side of Desert Sky Road. The palette of materials for both buildings is simple and contemporary. The main building walls are split face concrete masonry units in a brown color, feature accent walls around the storefront fenestrations are a desert sage colored EIFS on CMU or metal framing. The entry to the south building is accented with a gabled roof covered entry. Both buildings have sloped roofs covered in a copper metallic standing seam metal roofing material. These roofs slope up to a parapet which surrounds a roof well to fully conceal all mechanical units. The primary entrance to the south building is on the west façade and the north building on the east façade. Each building has egress points located on the north and south facades. All storefront will be dark bronze anodized aluminum.

The overall building forms are intended to relate to the residential component of the project yet reflect the commercial nature of the intended use and scale of the buildings.

If you have any questions or need any additional information or clarification, please do not hesitate to call or email.

revisions

south building - north elevation

VIEW FROM SOUTHEAST

VIEW FROM SOUTHEAST TOWARDS MAIN ENTRANCE

VIEW FROM NORTHWEST

VIEW FROM SOUTHWEST

VIEW FROM WEST TOWARDS MAIN ENTRANCE

VIEW FROM NORTHEAST FROM ORACLE RD