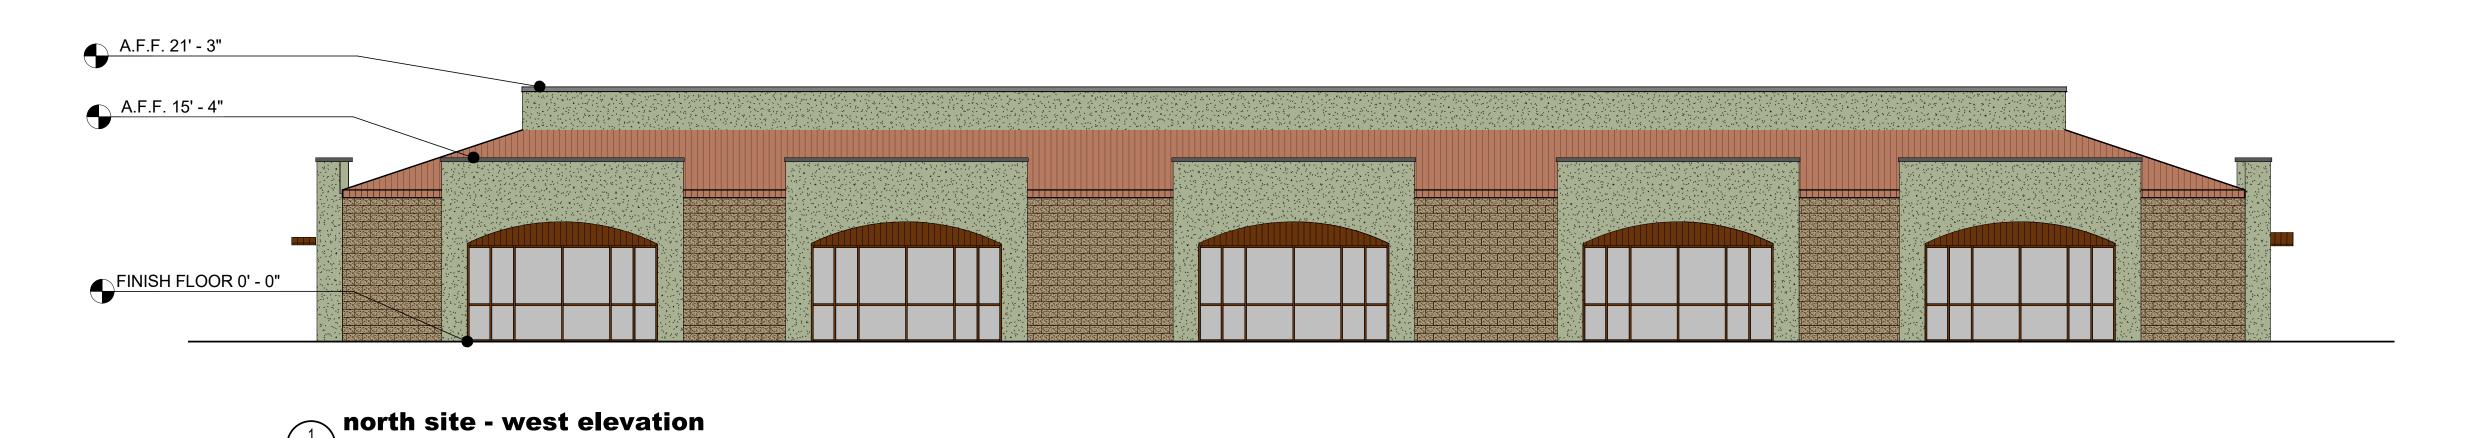

## Oracle Linda Vista Offices - Design Narrative

The first phase building is a 16,137 gross square foot commercial office shell building is located on the northwest corner of Oracle and Linda Vista (southeast corner of the site). The second phase building is a 10,891 gross square foot commercial office shell building which is located on the northwest corner of the site on the south side of Desert Sky Road. The palette of materials for both buildings is simple and contemporary. The main building walls are split face concrete masonry units in a brown color, feature accent walls around the storefront fenestrations are a desert sage colored EIFS on CMU or metal framing. The entry to the south building is accented with a gabled roof covered entry. Both buildings have sloped roofs covered in a copper metallic standing seam metal roofing material. These roofs slope up to a parapet which surrounds a roof well to fully conceal all mechanical units. The primary entrance to the south building is on the west façade and the north building on the east façade. Each building has egress points located on the north and south facades. All storefront will be dark bronze anodized aluminum.

The overall building height is 15-0" which is within the limit of 18'-0". The Architectural features that are incorporated into the design provide visual interest in the form of varied height pop-outs, pediments and parapets and are a maximum height of 27'-5" which is within the 28'-0" maximum allowed.

The overall building forms are intended to relate to the residential component of the project yet reflect the commercial nature of the intended use and scale of the buildings.

If you have any questions or need any additional information or clarification, please do not hesitate to call or email.