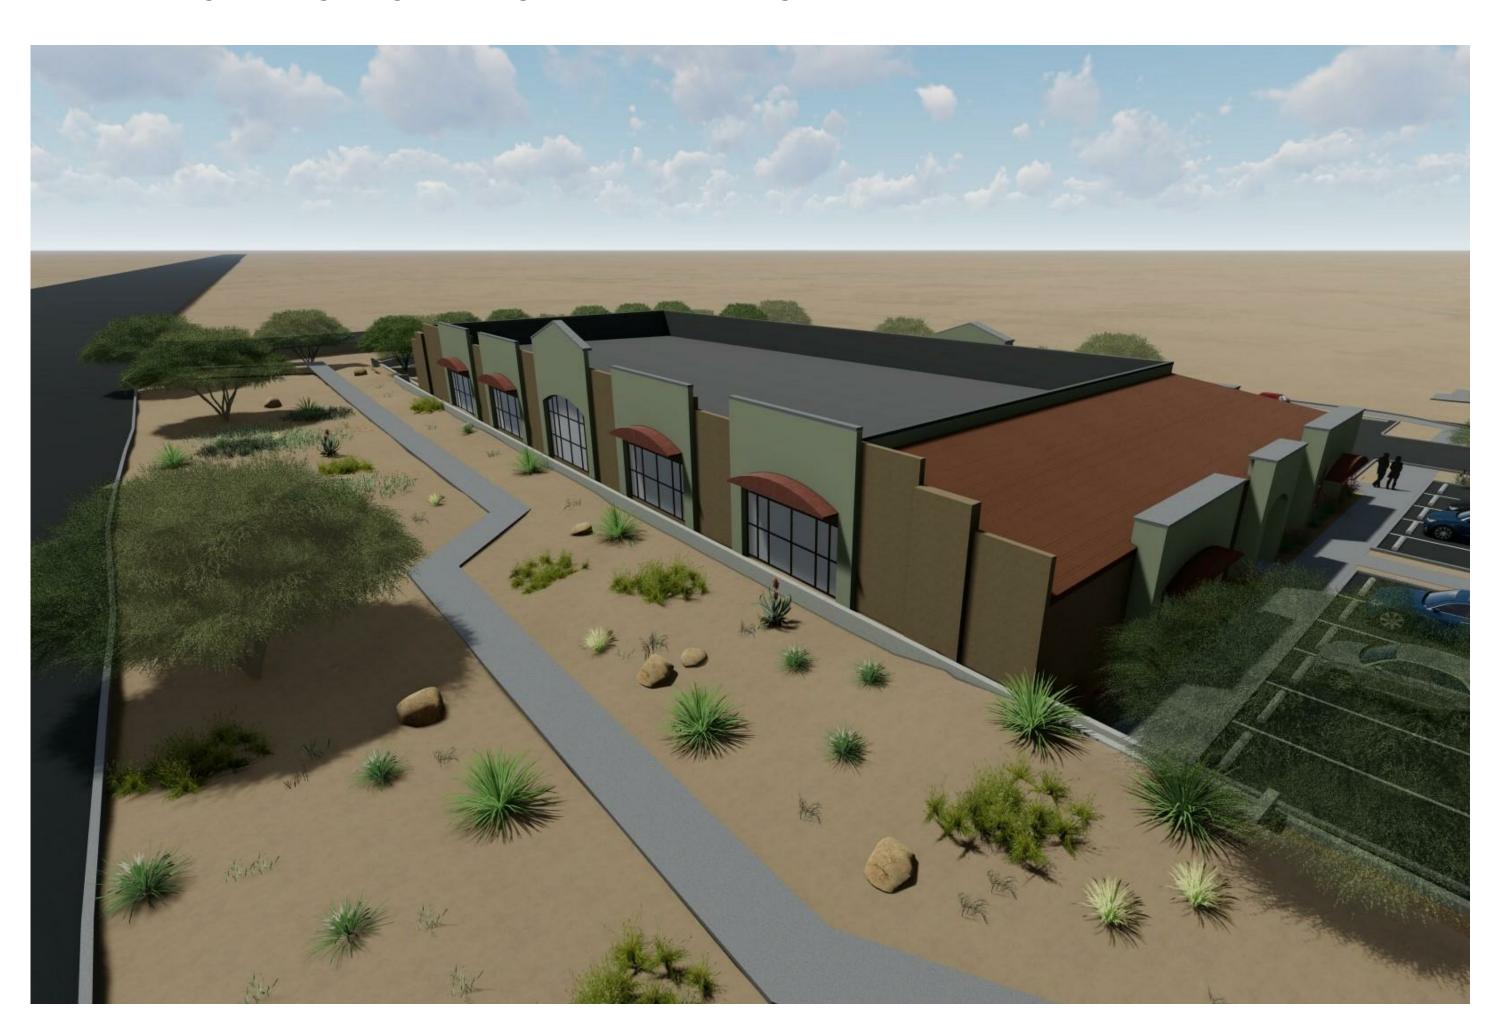

## Oracle Linda Vista Offices - Design Narrative

The first phase building is a 16,137 gross square foot commercial office shell building is located on the northwest corner of Oracle and Linda Vista (southeast corner of the site). The second phase building is a 10,891 gross square foot commercial office shell building which is located on the northwest corner of the site on the south side of Desert Sky Road. The palette of materials for both buildings is simple and contemporary. The main building walls are split face concrete masonry units in a brown color, feature accent walls around the storefront fenestrations are a desert sage colored EIFS on CMU or metal framing. The entry to the south building is accented with a gabled roof covered entry. Both buildings have sloped roofs covered in a copper metallic standing seam metal roofing material. These roofs slope up to a parapet which surrounds a roof well to fully conceal all mechanical units. The primary entrance to the south building is on the west façade and the north building on the east façade. Each building has egress points located on the north and south facades. All storefront will be dark bronze anodized aluminum.

The overall building height is 15-0" which is within the limit of 18'-0". The Architectural features that are incorporated into the design provide visual interest in the form of varied height pop-outs, pediments and parapets and are a maximum height of 27'-5" which is within the 28'-0" maximum allowed.

The overall building forms are intended to relate to the residential component of the project yet reflect the commercial nature of the intended use and scale of the buildings.

If you have any questions or need any additional information or clarification, please do not hesitate to call or email.