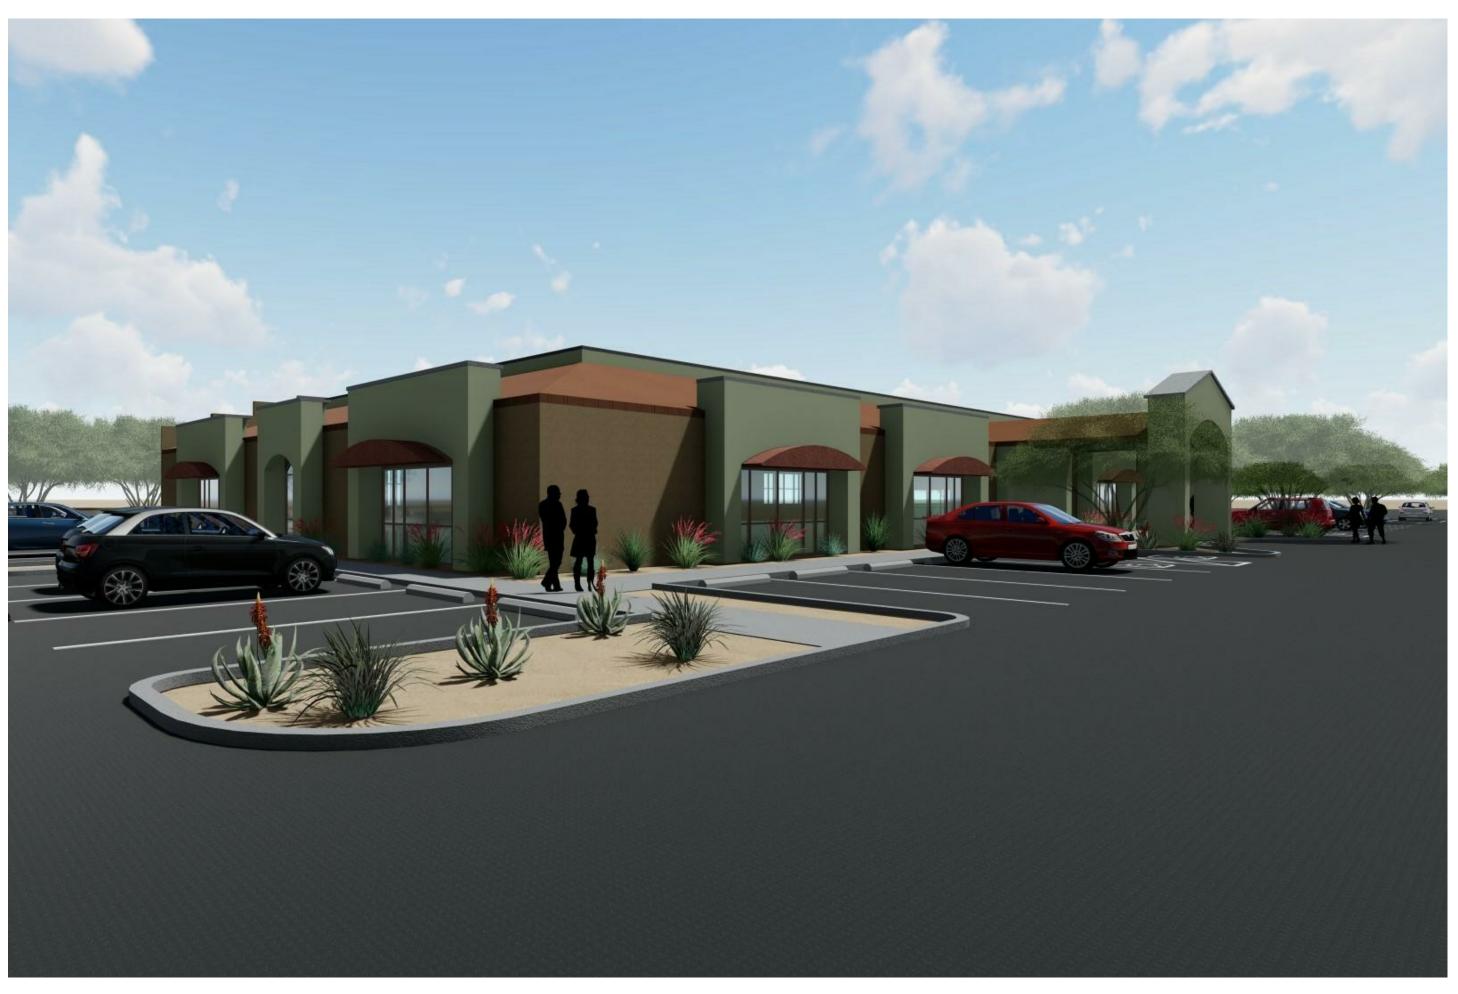

## Oracle Linda Vista Offices - Design Narrative

The first phase building is a 16,137 gross square foot commercial office shell building is located on the northwest corner of Oracle and Linda Vista (southeast corner of the site). The second phase building is a 10,891 gross square foot commercial office shell building which is located on the northwest corner of the site on the south side of Desert Sky Road. The palette of materials for both buildings is simple and contemporary. The main building walls are split face concrete masonry units in a brown color, feature accent walls around the storefront fenestrations are a desert sage colored EIFS on CMU or metal framing. The entry to the south building is accented with a gabled roof covered entry. Both buildings have sloped roofs covered in a copper metallic standing seam metal roofing material. These roofs slope up to a parapet which surrounds a roof well to fully conceal all mechanical units. The primary entrance to the south building is on the west façade and the north building on the east façade. Each building has egress points located on the north and south facades. All storefront will be dark bronze anodized aluminum.

The overall building height is 15-0" which is within the limit of 18'-0". The Architectural features that are incorporated into the design provide visual interest in the form of varied height pop-outs, pediments and parapets and are a maximum height of 27'-5" which is within the 28'-0" maximum allowed.

The overall building forms are intended to relate to the residential component of the project yet reflect the commercial nature of the intended use and scale of the buildings.

If you have any questions or need any additional information or clarification, please do not hesitate to call or email.