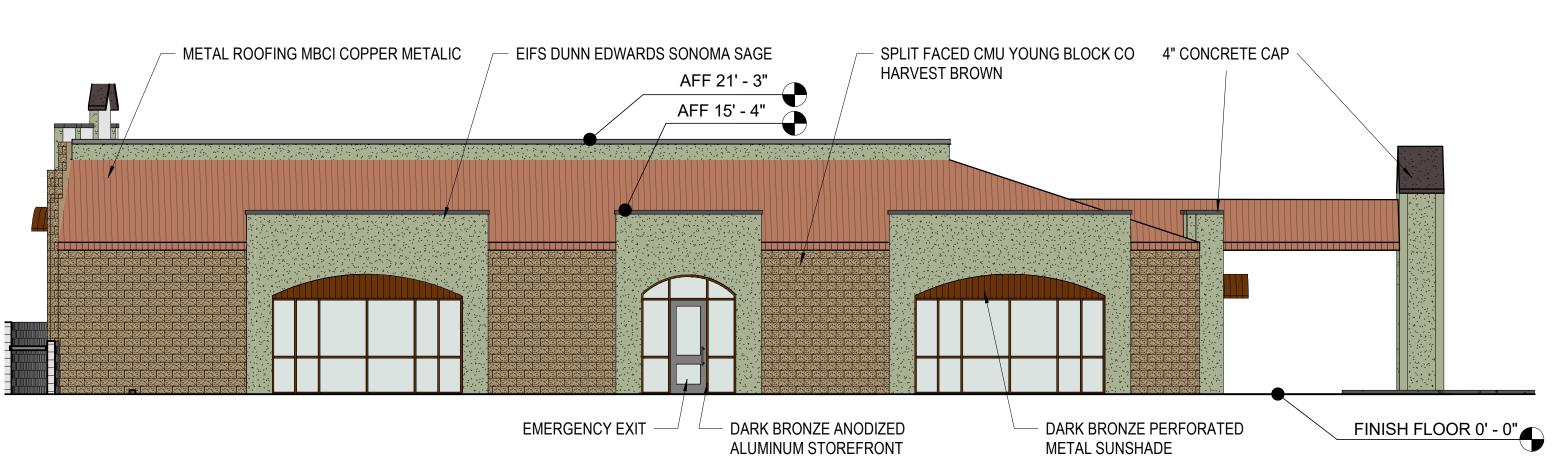

## Oracle Linda Vista Offices - Design Narrative

The first phase building is a 16,137 gross square foot commercial office shell building is located on the northwest corner of Oracle and Linda Vista (southeast corner of the site). The second phase building is a 10,891 gross square foot commercial office shell building which is located on the northwest corner of the site on the south side of Desert Sky Road. The palette of materials for both buildings is simple and contemporary. The main building walls are split face concrete masonry units in a brown color, feature accent walls around the storefront fenestrations are a desert sage colored EIFS on CMU or metal framing. The entry to the south building is accented with a gabled roof covered entry. Both buildings have sloped roofs covered in a copper metallic standing seam metal roofing material. These roofs slope up to a parapet which surrounds a roof well to fully conceal all mechanical units. The primary entrance to the south building is on the west façade and the north building on the east façade. Each building has egress points located on the north and south facades. All storefront will be dark bronze anodized aluminum.

The overall building height is 15-0" which is within the limit of 18'-0". The Architectural features that are incorporated into the design provide visual interest in the form of varied height pop-outs, pediments and parapets and are a maximum height of 27'-5" which is within the 28'-0" maximum allowed.

7350 EAST SPEEDWAY 210 TUCSON, ARIZONA 85710 OFFICE (520) 326-3700 FAX (520) 326-1148 www.swaimaia.com

2002

date

09.22.2020 revisions

EIFS Dunn Edwards Sonoma Sage LRV 34

Split Face CMU Young Block Co. Harvest Brown LRV 30 Plain Gray Concrete Caps LRV 55 (Similar to concrete) Storefront to be Dark Bronze Anodized