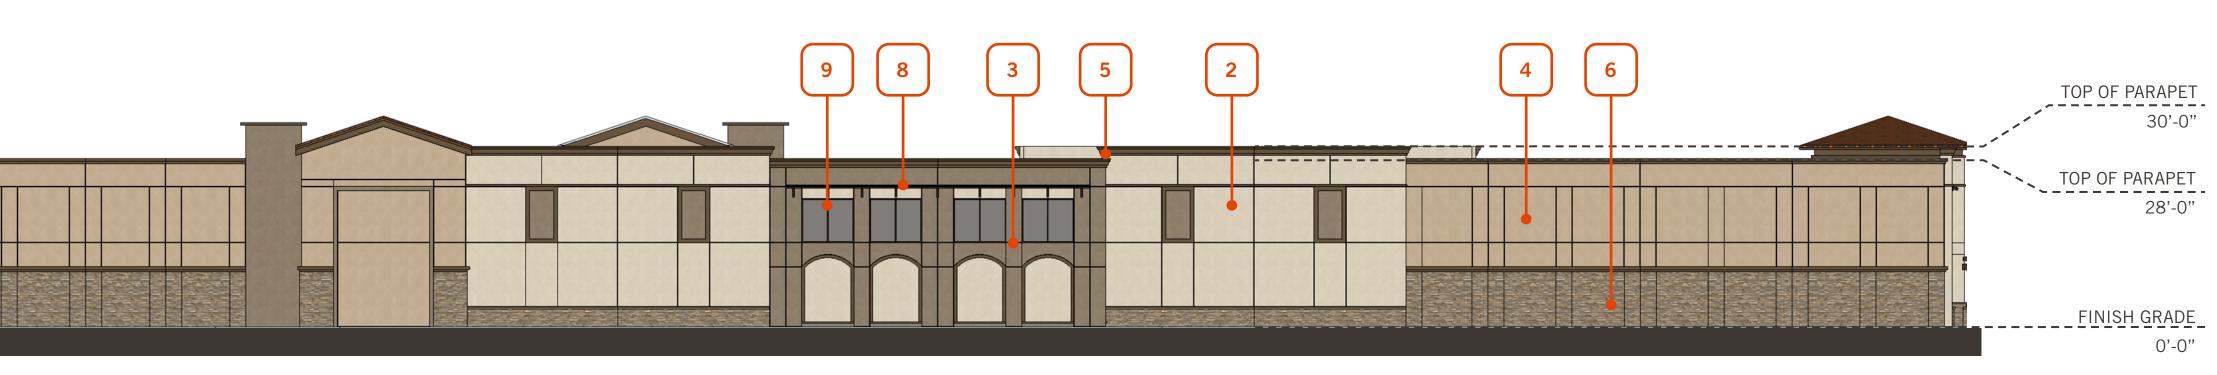

## **KEYNOTES**

JOHNSON DEVELOPMENT ASSOCIATES, INC.

EAST ELEVATION - SCALE: 1/16'' = 1'-0''

WEST ELEVATION - SCALE: 1/16'' = 1'-0''

SOUTH ELEVATION - SCALE: 1/16'' = 1'-0''

TOP OF PARAPET 34'-0" TOP OF PARAPET \_\_\_\_\_ 30'-0" TOP OF PARAPET 28'-0"

FINISH GRADE 0'-0"

TOP OF RIDGE 35'-0" TOP OF PARAPET 30'-0" TOP OF PARAPET 28'-0"

11'-6"

0'-0''

CONCEPT ELEVATIONS

Mercado Del Rio SELF STORAGE ORO VALLEY, ARIZONA - PHX22-0093-00 WARE MALCOMB

07.20.2022