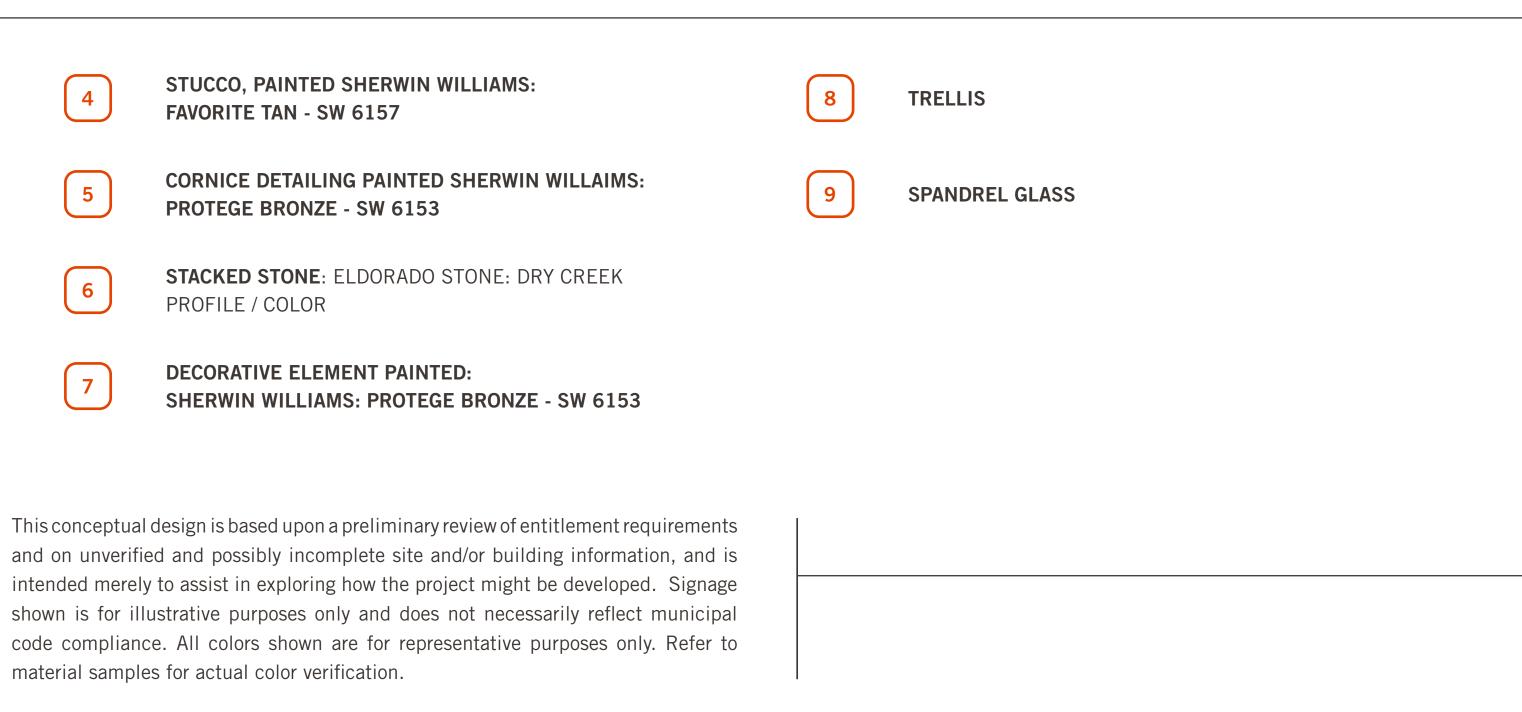

## **KEYNOTES**

JOHNSON DEVELOPMENT ASSOCIATES, INC.

EAST ELEVATION - SCALE: 1/16'' = 1'-0''

WEST ELEVATION - SCALE: 1/16'' = 1'-0''

SOUTH ELEVATION - SCALE: 1/16'' = 1'-0''

TOP OF PARAPET 34'-0" TOP OF PARAPET \_\_\_\_\_ 30'-0" TOP OF PARAPET 28'-0"

## Mercado Del Rio SELF STORAGE

615 E PUSCH VIEW LANE ORO VALLEY, ARIZONA

CONCEPTUAL DESIGN PHX22-0093-00 07.20.2022

This conceptual design is based upon a preliminary review of entitlement requirements and on unverified and possibly incomplete site and/or building information, and is intended merely to assist in exploring how the project might be developed. Signage shown is for illustrative purposes only and does not necessarily reflect municipal code compliance. All colors shown are for representative purposes only. Refer to material samples for actual color verification.