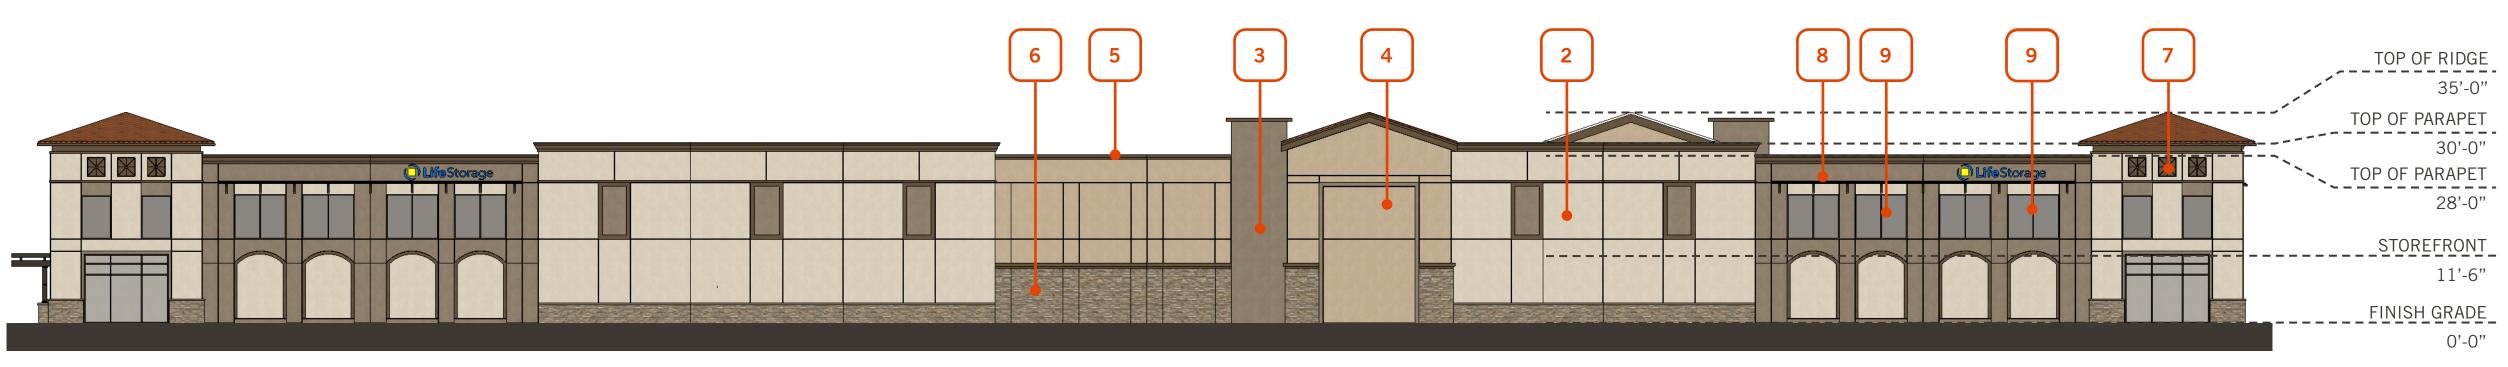

## **KEYNOTES**

JOHNSON DEVELOPMENT ASSOCIATES, INC.

EAST ELEVATION - SCALE: 1/16'' = 1'-0''

WEST ELEVATION - SCALE: 1/16'' = 1'-0''

SOUTH ELEVATION - SCALE: 1/16'' = 1'-0''

TOP OF PARAPET 34'-0" TOP OF PARAPET \_\_\_\_\_ 30'-0" TOP OF PARAPET 28'-0"

FINISH GRADE 0'-0"

TOP OF RIDGE 35'-0" TOP OF PARAPET 30'-0" TOP OF PARAPET 28'-0"

11'-6"

0'-0''

CONCEPT ELEVATIONS

Mercado Del Rio SELF STORAGE ORO VALLEY, ARIZONA - PHX22-0093-00 WARE MALCOMB

07.20.2022