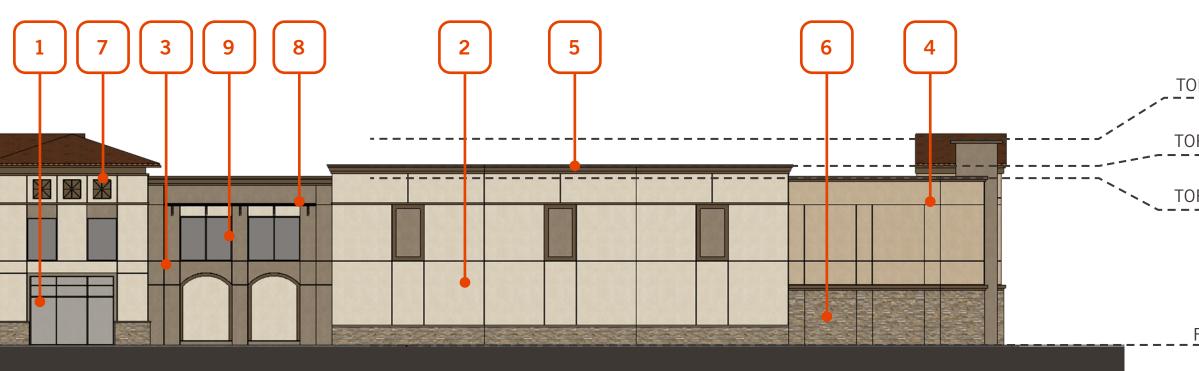

## **KEYNOTES**

JOHNSON DEVELOPMENT ASSOCIATES, INC.

EAST ELEVATION - SCALE: 1/16'' = 1'-0''

WEST ELEVATION - SCALE: 1/16'' = 1'-0''

SOUTH ELEVATION - SCALE: 1/16'' = 1'-0''

TOP OF PARAPET 34'-0" TOP OF PARAPET \_\_\_\_\_ 30'-0" TOP OF PARAPET 28'-0"

FINISH GRADE 0'-0"

TOP OF RIDGE 35'-0" TOP OF PARAPET 30'-0" TOP OF PARAPET 28'-0"

11'-6"

0'-0''

CONCEPT ELEVATIONS

Mercado Del Rio SELF STORAGE ORO VALLEY, ARIZONA - PHX22-0093-00 WARE MALCOMB

07.20.2022