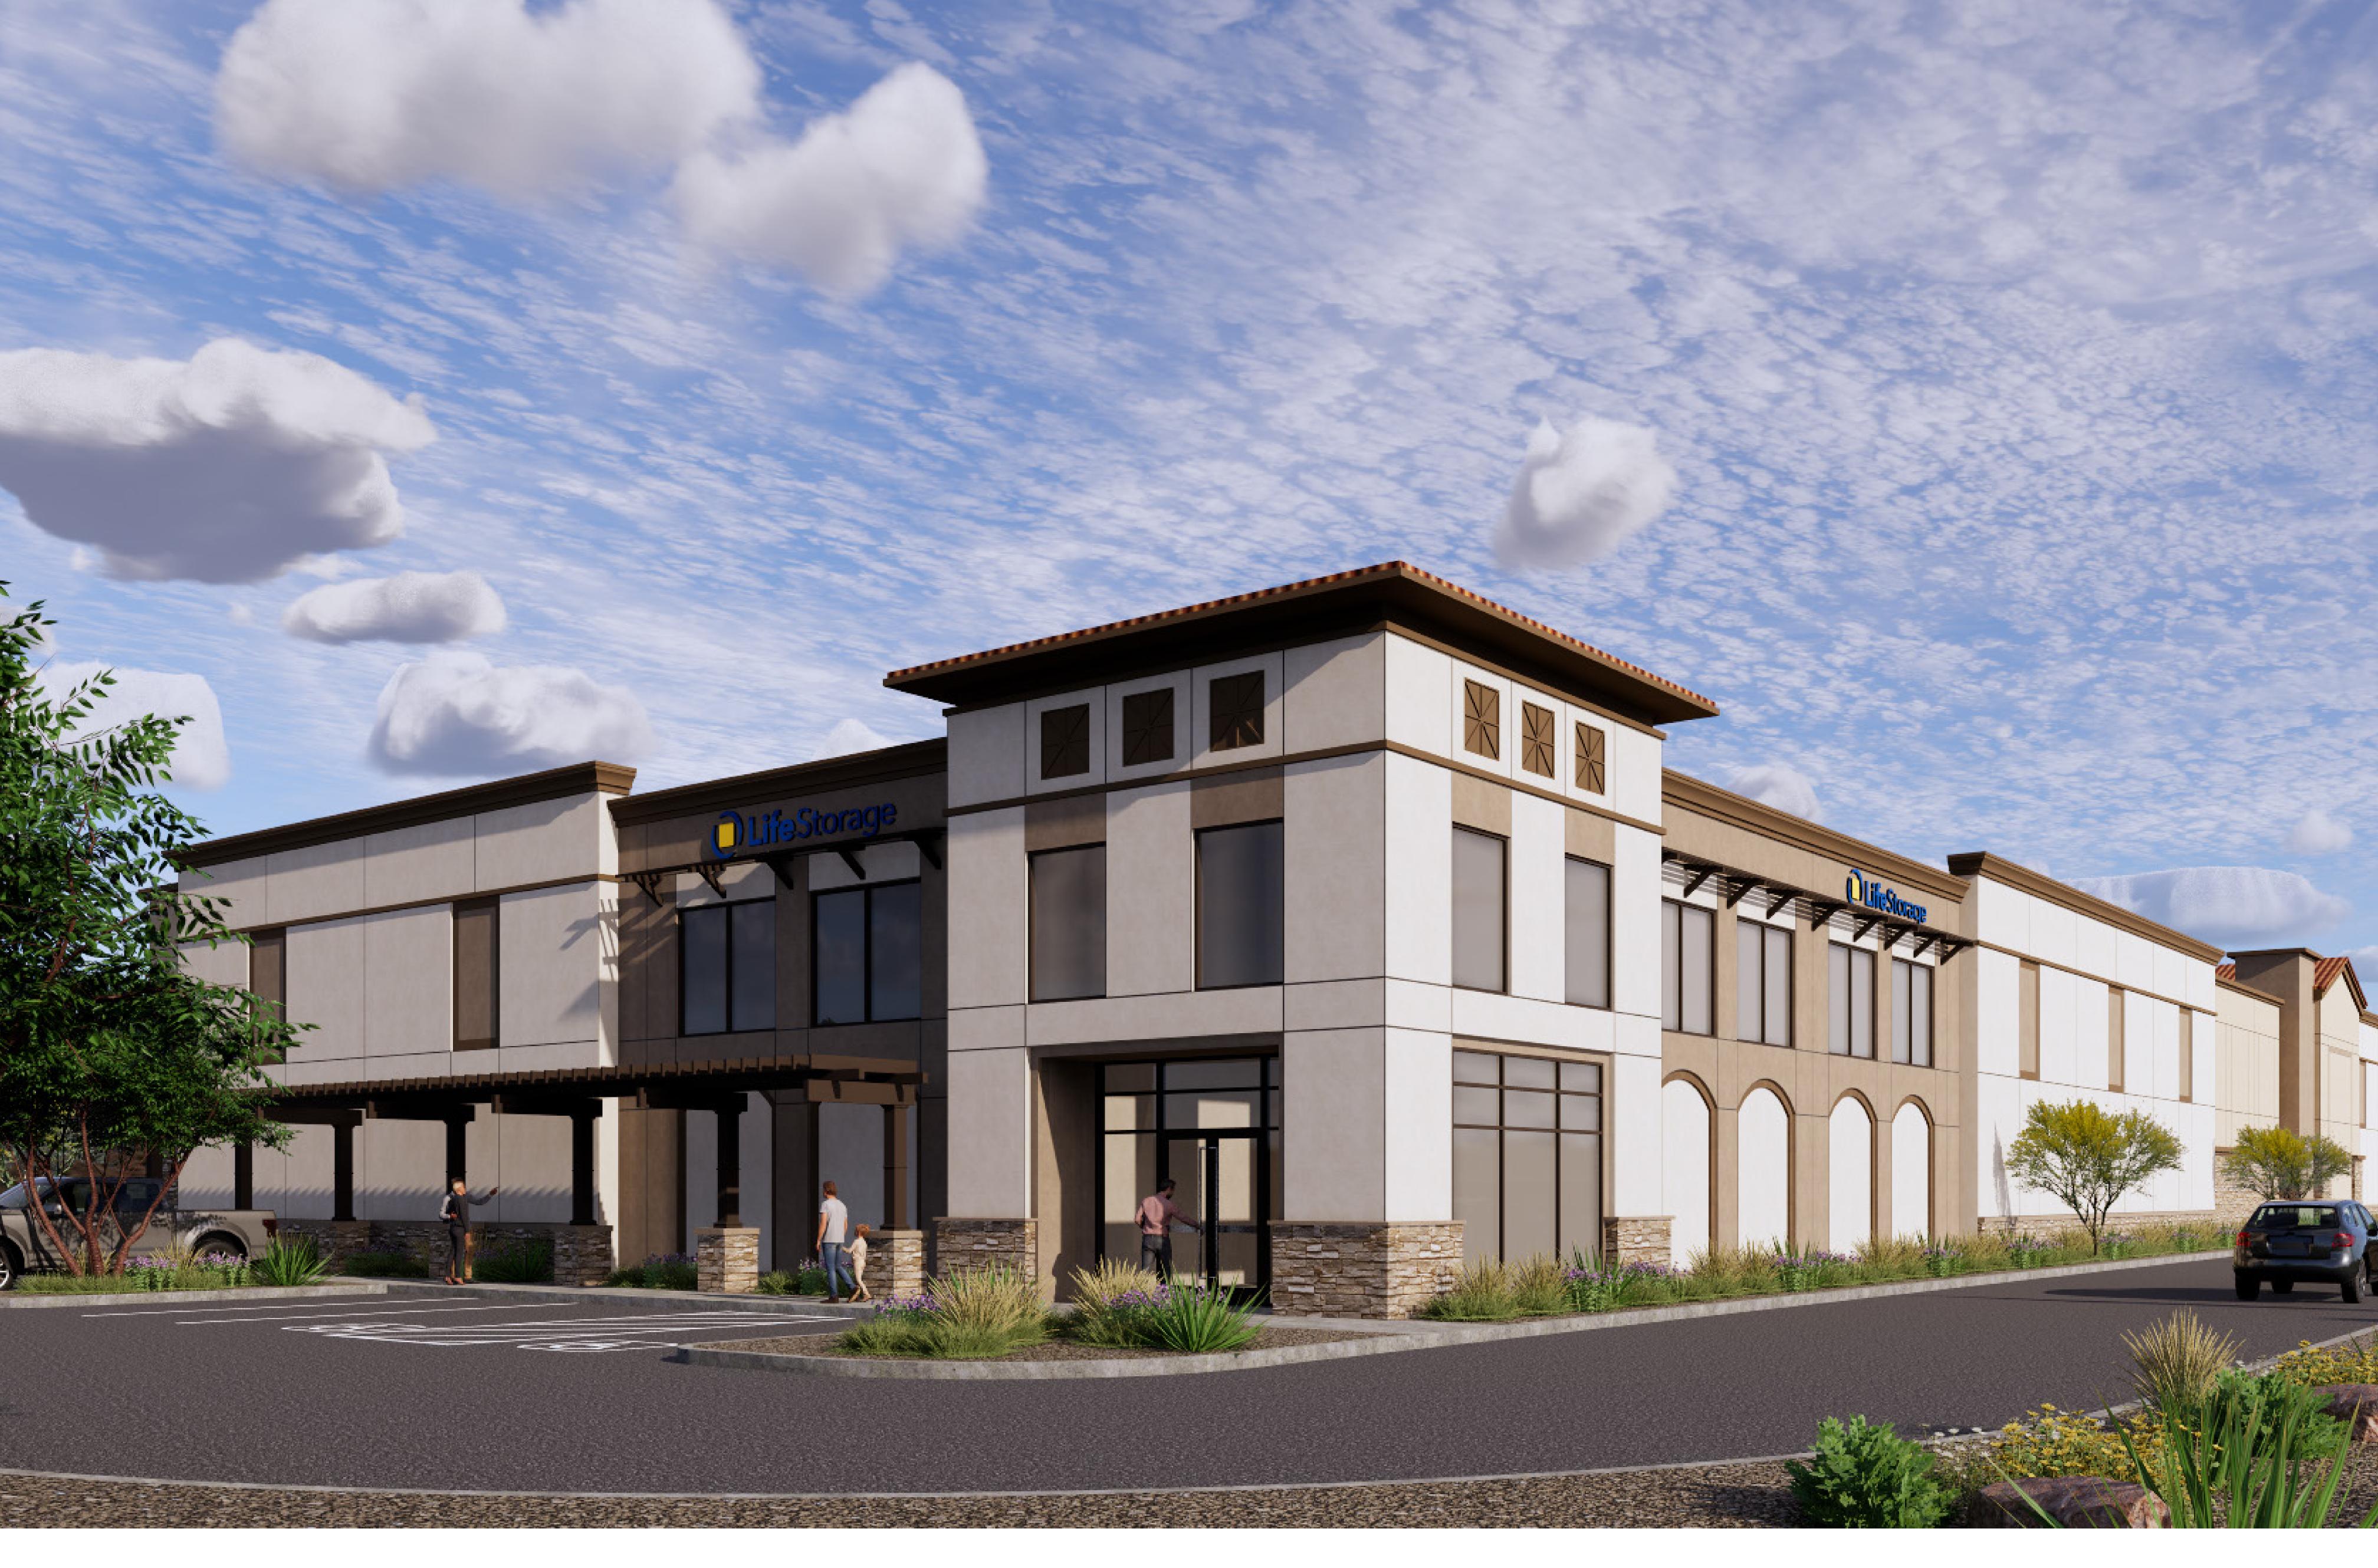

## Mercado Del Rio SELF STORAGE

615 E PUSCH VIEW LANE ORO VALLEY, ARIZONA

CONCEPTUAL DESIGN PHX22-0093-00 07.20.2022

This conceptual design is based upon a preliminary review of entitlement requirements and on unverified and possibly incomplete site and/or building information, and is intended merely to assist in exploring how the project might be developed. Signage shown is for illustrative purposes only and does not necessarily reflect municipal code compliance. All colors shown are for representative purposes only. Refer to material samples for actual color verification.

WARE MALCOMB

CORNER OFFICE

Mercado Del Rio SELF STORAGE ORO VALLEY, ARIZONA - PHX22-0093-00

PAGE **2** 

| Ĩ | - |  |   | - |     | 10000 |
|---|---|--|---|---|-----|-------|
| 4 |   |  | 1 |   |     |       |
|   |   |  |   |   |     |       |
|   |   |  |   |   |     |       |
|   | 1 |  |   |   | 1.4 |       |
|   |   |  |   |   |     |       |