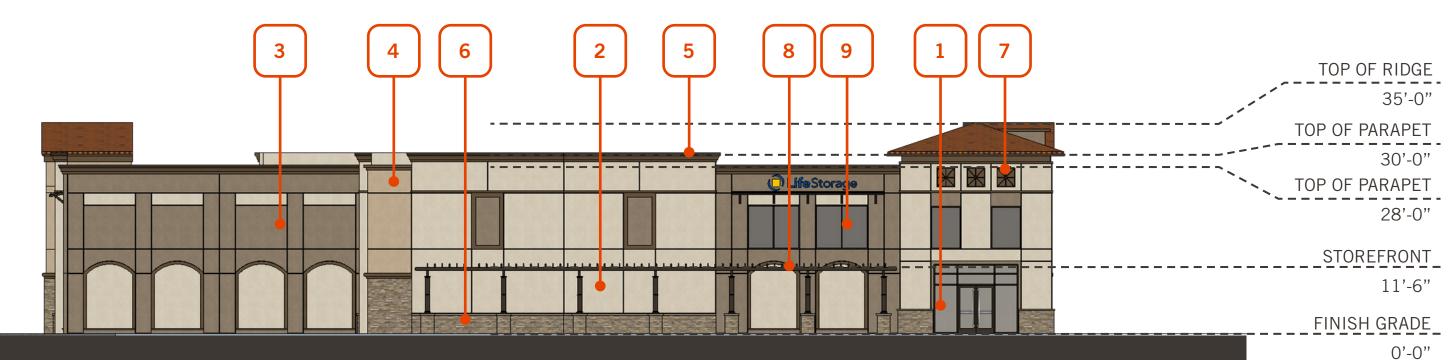

## **KEYNOTES**

JOHNSON DEVELOPMENT ASSOCIATES, INC.

EAST ELEVATION - SCALE: 1/16'' = 1'-0''

WEST ELEVATION - SCALE: 1/16'' = 1'-0''

SOUTH ELEVATION - SCALE: 1/16'' = 1'-0''

TOP OF PARAPET 34'-0" TOP OF PARAPET \_\_\_\_\_ 30'-0" TOP OF PARAPET 28'-0"

FINISH GRADE 0'-0"

TOP OF RIDGE 35'-0" TOP OF PARAPET 30'-0" TOP OF PARAPET 28'-0"

11'-6"

0'-0''

CONCEPT ELEVATIONS

Mercado Del Rio SELF STORAGE ORO VALLEY, ARIZONA - PHX22-0093-00 WARE MALCOMB

07.20.2022