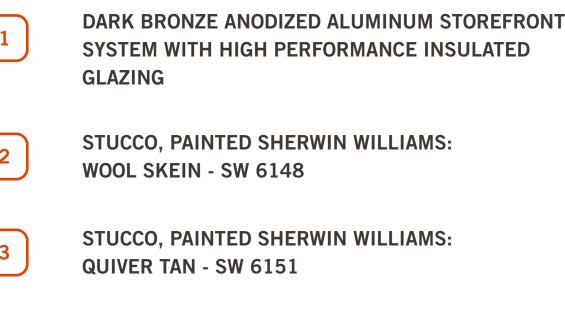

## **KEYNOTES**

JOHNSON DEVELOPMENT ASSOCIATES, INC.

EAST ELEVATION - SCALE: 1/16'' = 1'-0''

WEST ELEVATION - SCALE: 1/16'' = 1'-0''

SOUTH ELEVATION - SCALE: 1/16'' = 1'-0''

TOP OF PARAPET 34'-0" TOP OF PARAPET \_\_\_\_\_ 30'-0" TOP OF PARAPET 28'-0"