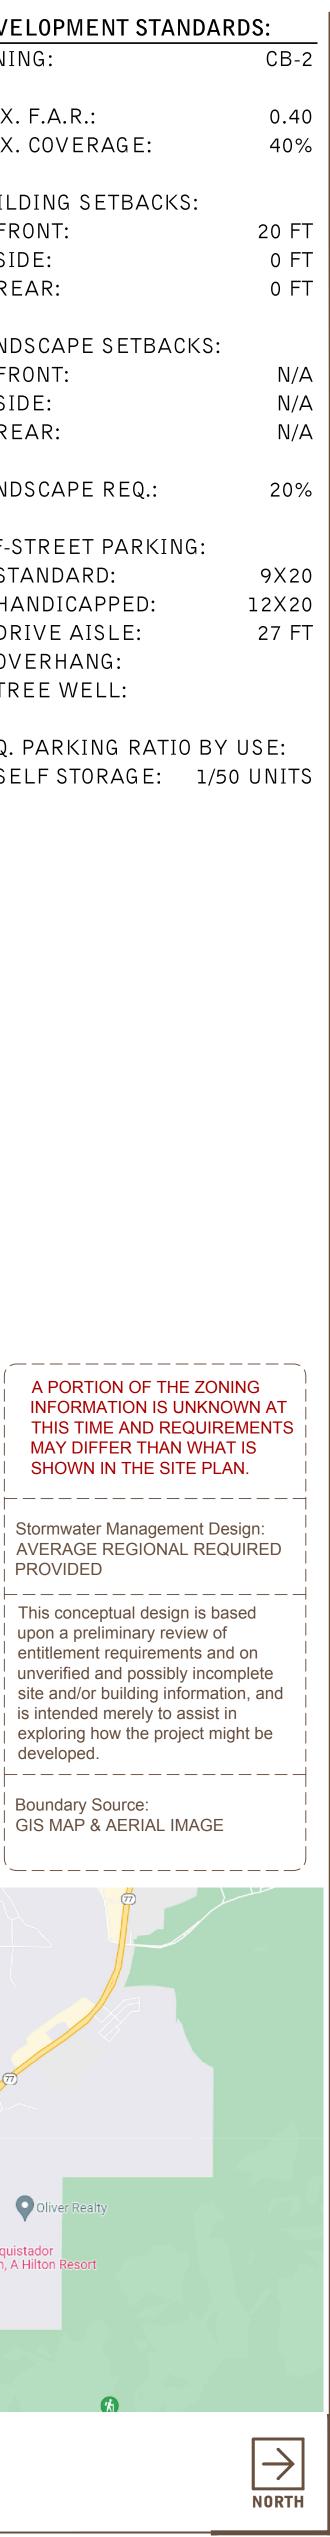

| PROJECT DATA:        |              |               | DEVE  |
|----------------------|--------------|---------------|-------|
| SITE AREA:           |              |               | ZONIN |
| GROSS:               |              | 5.85 AC       |       |
|                      |              | 254,610 SF    | MAX.  |
|                      |              |               | MAX.  |
| NET:                 |              | 5.85 AC       |       |
|                      |              | 254,610 SF    | BUILD |
| BUILDING AREA:       |              |               | FR    |
| FOOTPRINT:           |              | 50,600 SF     | SID   |
| LEVEL 2:             |              | 50,600 SF     | RE    |
| TOTAL BUILDING AREA: |              | 101,200 SF    |       |
| BUILDING USE:        |              |               | LANDS |
| STORAGE              |              | 100,300 SF    | FR    |
| OFFICE               |              | 900 SF        | SID   |
| FAR:                 |              |               | R E,  |
| GROSS:               |              | 0.40          |       |
| COVERAGE:            |              |               | LAND  |
| GROSS:               |              | 20%           |       |
| PARKING REQUIRED:    |              |               | OFF-S |
| EMPLOYEE             | .75/EMPLOYEE | 2 STALLS      | STA   |
| VEHICLES STORED      | 1/10 SPACES  | 6 STALLS      | HA    |
| SELF STORAGE:        | 1/50 UNITS   | 17 STALLS     | DR    |
| PARKING PROVIDED:    |              |               | 0V    |
| AUTO:                |              | 25 STALLS     | TRE   |
|                      |              | @0.25/1000 SF |       |
| REQ. ACCESSIBLE      |              | 1 STALLS      | REQ.F |
| RV STALLS:           |              | 51 STALLS     | SEL   |