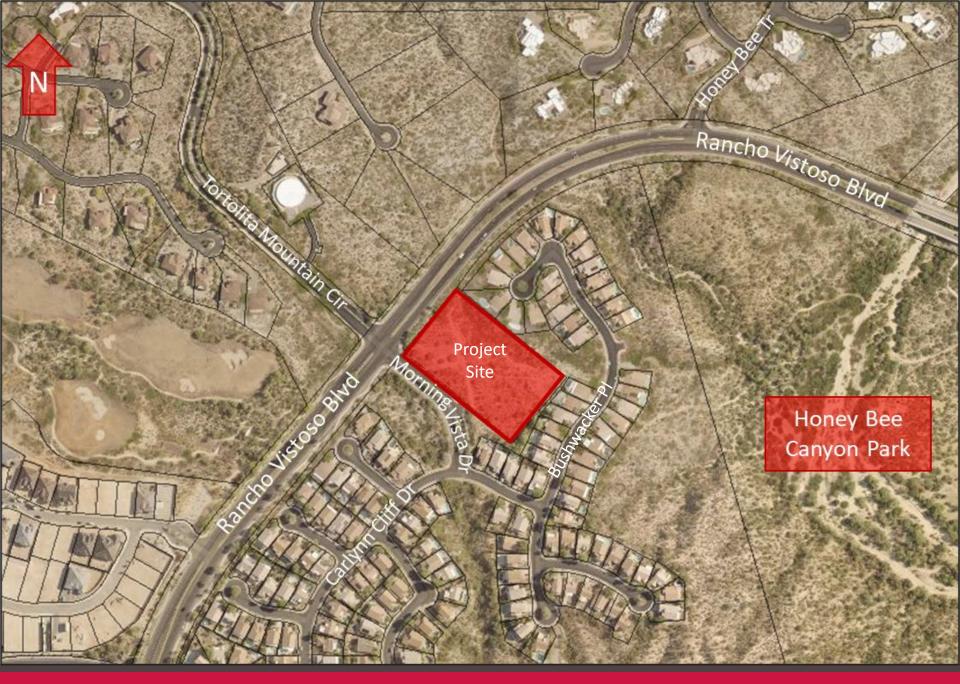

### Residences at Morning Vista

CONCEPTUAL DESIGN REVIEW MARCH 30, 2022



#### Conceptual Review

- Site Plan
- Landscape Plan
- Architectural Plans







#### Rancho Vistoso Land Use Map



#### Conceptual Site/Landscape Plan



Milgard -Anodized Aluminum Frames -IRV = 20%



Western States -Mansard Brown - Metal Roofs & Garage Doors -LRV = 27%



Total Wall - Sable Wood - Stucco -LRV = 26%

Warm Color Palette



Concrete Flatwork -LRV = 35%



El Dorado Stone -Adobe Veneer - Bautista -IRV = 31%



Milgard -Anodized Aluminum Frames -LRV 20%



Western States -Burnished Slate - Metal Roofs & Garage Doors -LRV = 29%



Wood - Stucco -LRV = 31% Neutral Color Palette



Davis Colors -Concrete Flatwork -Mesquite -LRV = 33%



El Dorado Stone -Ledge Stone Veneer - Clearwater -LRV = 39%



Milgard -Anodized Aluminum Frames -LRV = 20%



Western States -Charcoal Gray - Metal Roofs & Garage Doors -LRV = 26%



Total Wall - Putty -Stucco -LRV = 3