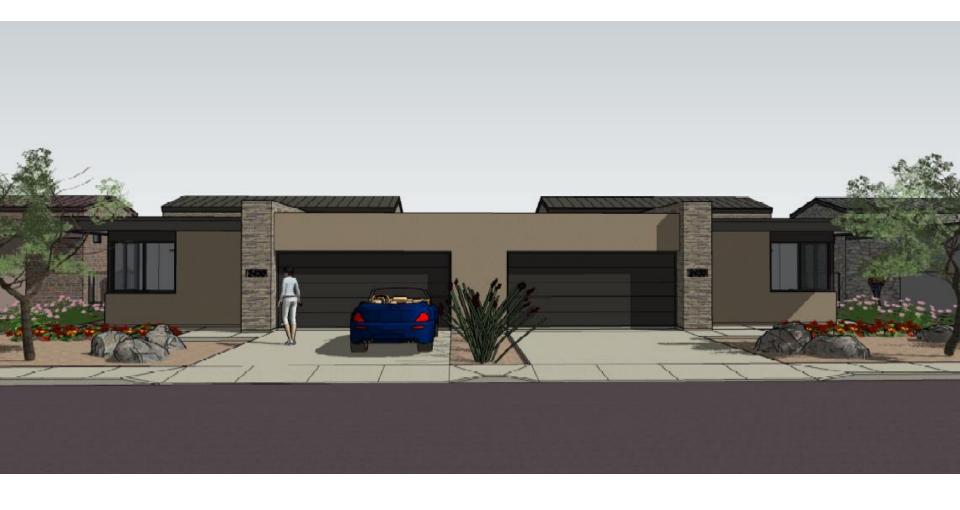

Concrete Flatwork -LRV = 35%

El Dorado Stone -Adobe Veneer - Bautista -IRV = 31%

Milgard -Anodized Aluminum Frames -LRV 20%

Western States -Burnished Slate - Metal Roofs & Garage Doors -LRV = 29%

Wood - Stucco -LRV = 31% Neutral Color Palette

FRONT ELEVATION

FRONT ELEVATION

FRONT ELEVATION

STREET VIEW

STREET VIEW

VIEW FROM NORTHEAST

VIEW FROM NORTHWEST

VIEW FROM SOUTHEAST