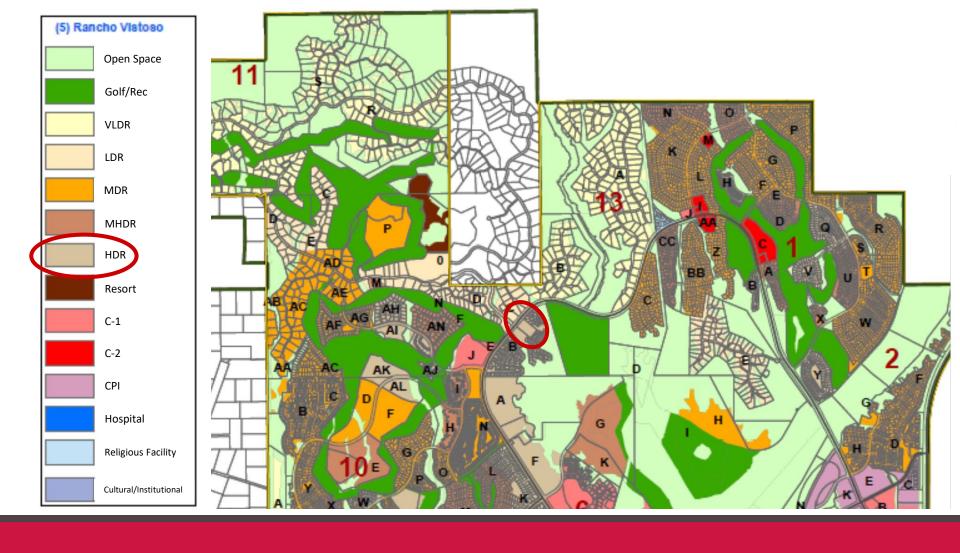

### Residences at Morning Vista

CONCEPTUAL DESIGN REVIEW MARCH 30, 2022



#### Conceptual Review

- Site Plan
- Landscape Plan
- Architectural Plans







#### Rancho Vistoso Land Use Map



#### Conceptual Site/Landscape Plan



Milgard -Anodized Aluminum Frames -IRV = 20%



Western States -Mansard Brown - Metal Roofs & Garage Doors -LRV = 27%



Total Wall - Sable Wood - Stucco -LRV = 26%

Warm Color Palette



Concrete Flatwork -LRV = 35%



El Dorado Stone -Adobe Veneer - Bautista -IRV = 31%



Milgard -Anodized Aluminum Frames -LRV 20%



Western States -Burnished Slate - Metal Roofs & Garage Doors -LRV = 29%



Wood - Stucco -LRV = 31% Neutral Color Palette



Davis Colors -Concrete Flatwork -Mesquite -LRV = 33%



El Dorado Stone -Ledge Stone Veneer - Clearwater -LRV = 39%



Milgard -Anodized Aluminum Frames -LRV = 20%



Western States -Charcoal Gray - Metal Roofs & Garage Doors -LRV = 26%



Total Wall - Putty -Stucco -LRV = 33%