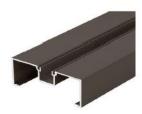

#### Conceptual Site/Landscape Plan

Milgard -Anodized Aluminum Frames -IRV = 20%

Western States -Mansard Brown - Metal Roofs & Garage Doors -LRV = 27%

Total Wall - Sable Wood - Stucco -LRV = 26%

Warm Color Palette