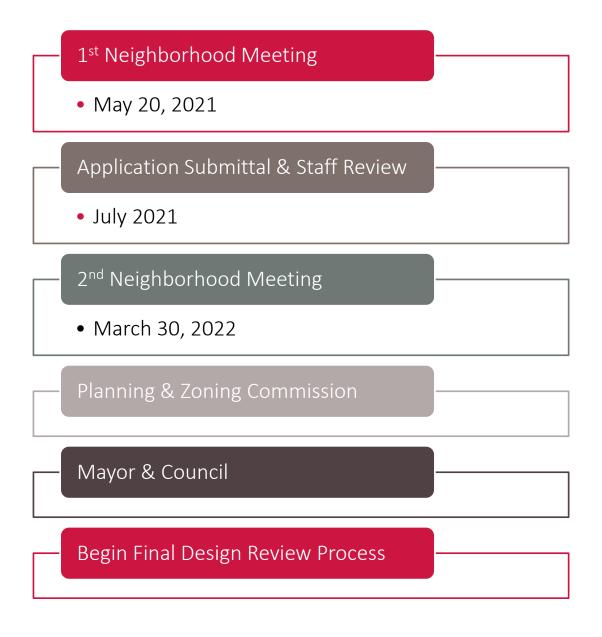

s -LRV = 29%



Wood - Stucco -LRV = 31% Neutral Color Palette



Davis Colors -Concrete Flatwork -Mesquite -LRV = 33%



El Dorado Stone -Ledge Stone Veneer - Clearwater -LRV = 39%



Milgard -Anodized Aluminum Frames -LRV = 20%



Western States -Charcoal Gray - Metal Roofs & Garage Doors -LRV = 26%



Total Wall - Putty -Stucco -LRV = 33%



Davis Colors -Concrete Flatwork -Green Slate -LRV = 31%



El Dorado Stone -Shadow Rock - Teton -LRV = 35%



Cool Color Palette

Residences at Morning Vista - Color & Material Palettes with Light Reflectivity Values M G M A H O N-





FRONT ELEVATION



FRONT ELEVATION



FRONT ELEVATION



STREET VIEW



STREET VIEW



VIEW FROM NORTHEAST



VIEW FROM NORTHWEST



VIEW FROM SOUTHEAST



VIEW FROM SOUTHWEST

#### Conceptual Design Review Process



#### Neighborhood Meeting Comments

- Privacy
- Protected Hillside
- Grading
- Lighting
- Traffic Volume
- Access
- Drainage

#### Contact Information

Keri Silvyn | Lazarus & Silvyn, P. C. KSilvyn@LSLawAZ.com | 520.207.4464

Robin Large | Lazarus & Silvyn, P. C. RLarge@LSLawAZ.com | 520.207.4464





SIDE ELEVATION



REAR ELEVATION