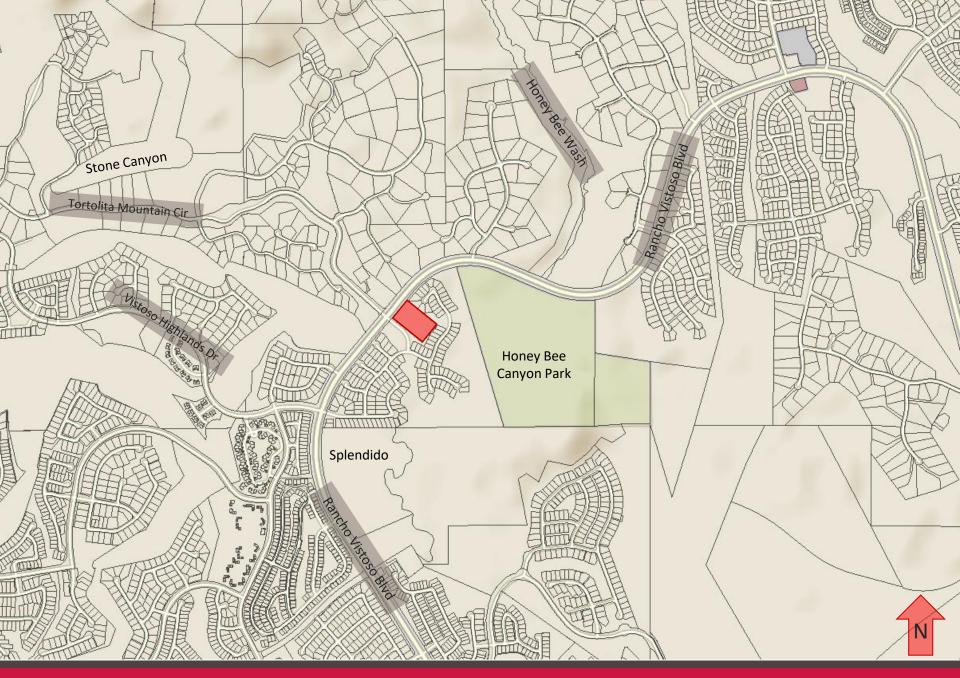

### Residences at Morning Vista

CONCEPTUAL DESIGN REVIEW MARCH 30, 2022



#### Conceptual Review

- Site Plan
- Landscape Plan
- Architectural Plans







#### Rancho Vistoso Land Use Map



#### Conceptual Site/Landscape Plan



Milgard -Anodized Aluminum Frames -IRV = 20%



Western States -Mansard Brown - Metal Roofs & Garage Doors -LRV = 27%



Total Wall - Sable Wood - Stucco -LRV = 26%

Warm Color Palette



Concrete Flatwork -LRV = 35%



El Dorado Stone -Adobe Veneer - Bautista -IRV = 31%



Milgard -Anodized Aluminum Frames -LRV 20%



Western States -Burnished Slate - Metal Roofs & Garage Doors -LRV = 29%



Wood - Stucco -LRV = 31% Neutral Color Palette



Davis Colors -Concrete Flatwork -Mesquite -LRV = 33%



El Dorado Stone -Ledge Stone Veneer - Clearwater -LRV = 39%



Milgard -Anodized Aluminum Frames -LRV = 20%



Western States -Charcoal Gray - Metal Roofs & Garage Doors -LRV = 26%



Total Wall - Putty -Stucco -LRV =