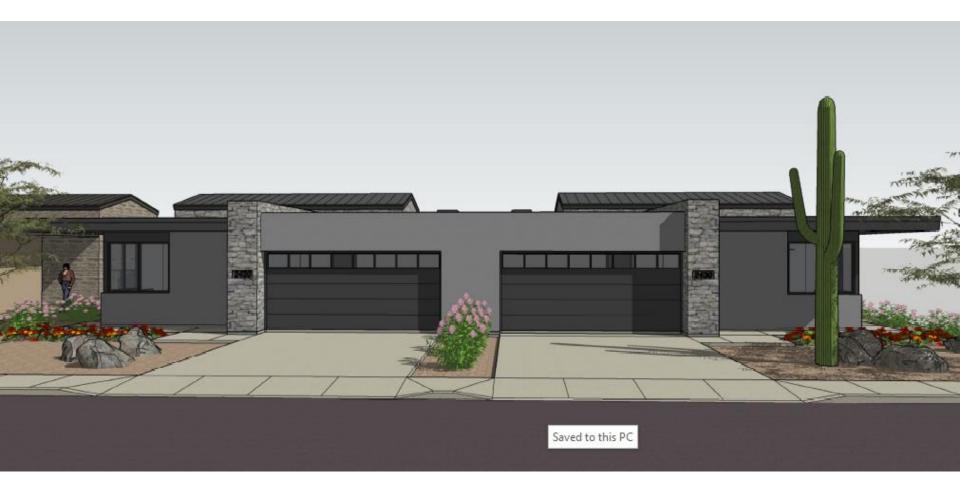

Total Wall - Putty -Stucco -LRV = 33%

Davis Colors -Concrete Flatwork -Green Slate -LRV = 31%

El Dorado Stone -Shadow Rock - Teton -LRV = 35%

Cool Color Palette

Residences at Morning Vista - Color & Material Palettes with Light Reflectivity Values M G M A H O N-

FRONT ELEVATION

FRONT ELEVATION

FRONT ELEVATION

STREET VIEW

STREET VIEW

VIEW FROM NORTHEAST

VIEW FROM NORTHWEST

VIEW FROM SOUTHEAST