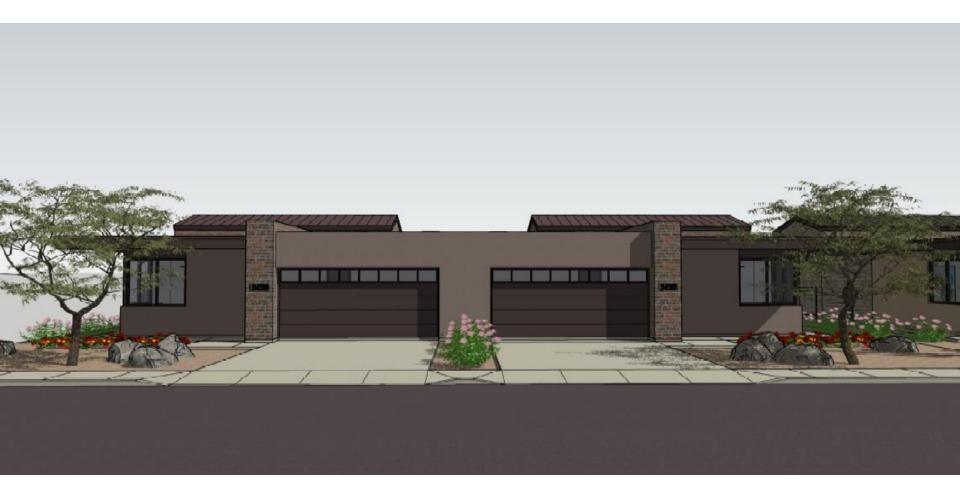

#### Conceptual Site/Landscape Plan

Milgard -Anodized Aluminum Frames -IRV = 20%

Western States -Mansard Brown - Metal Roofs & Garage Doors -LRV = 27%

Total Wall - Sable Wood - Stucco -LRV = 26%

Warm Color Palette

FRONT ELEVATION

FRONT ELEVATION

FRONT ELEVATION

STREET VIEW

STREET VIEW

VIEW FROM NORTHEAST

VIEW FROM NORTHWEST

VIEW FROM SOUTHEAST