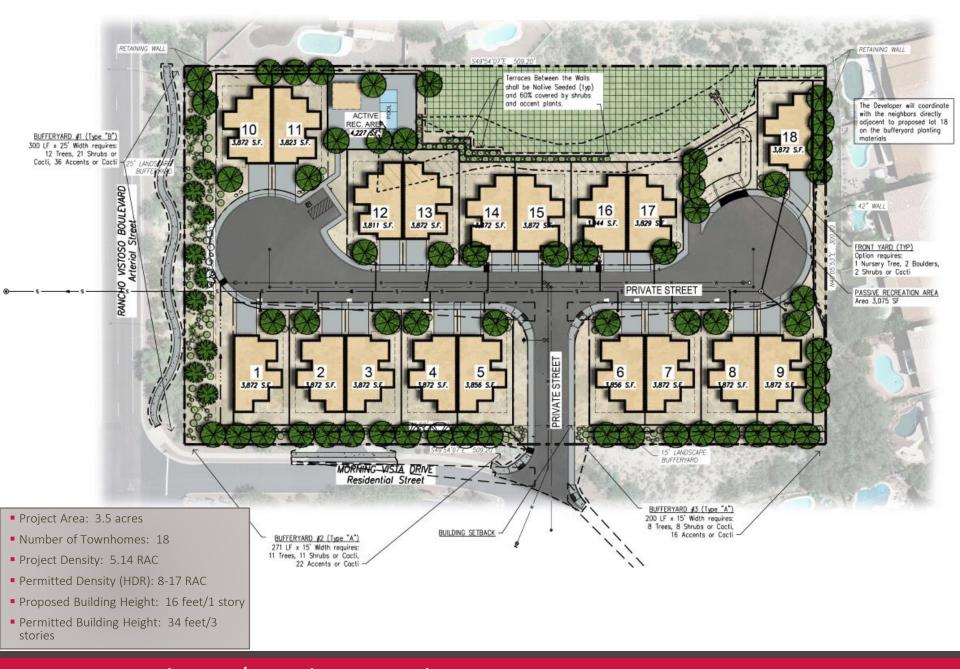

#### Conceptual Site/Landscape Plan

Milgard -Anodized Aluminum Frames -IRV = 20%

Western States -Mansard Brown - Metal Roofs & Garage Doors -LRV = 27%

Total Wall - Sable Wood - Stucco -LRV = 26%

Warm Color Palette