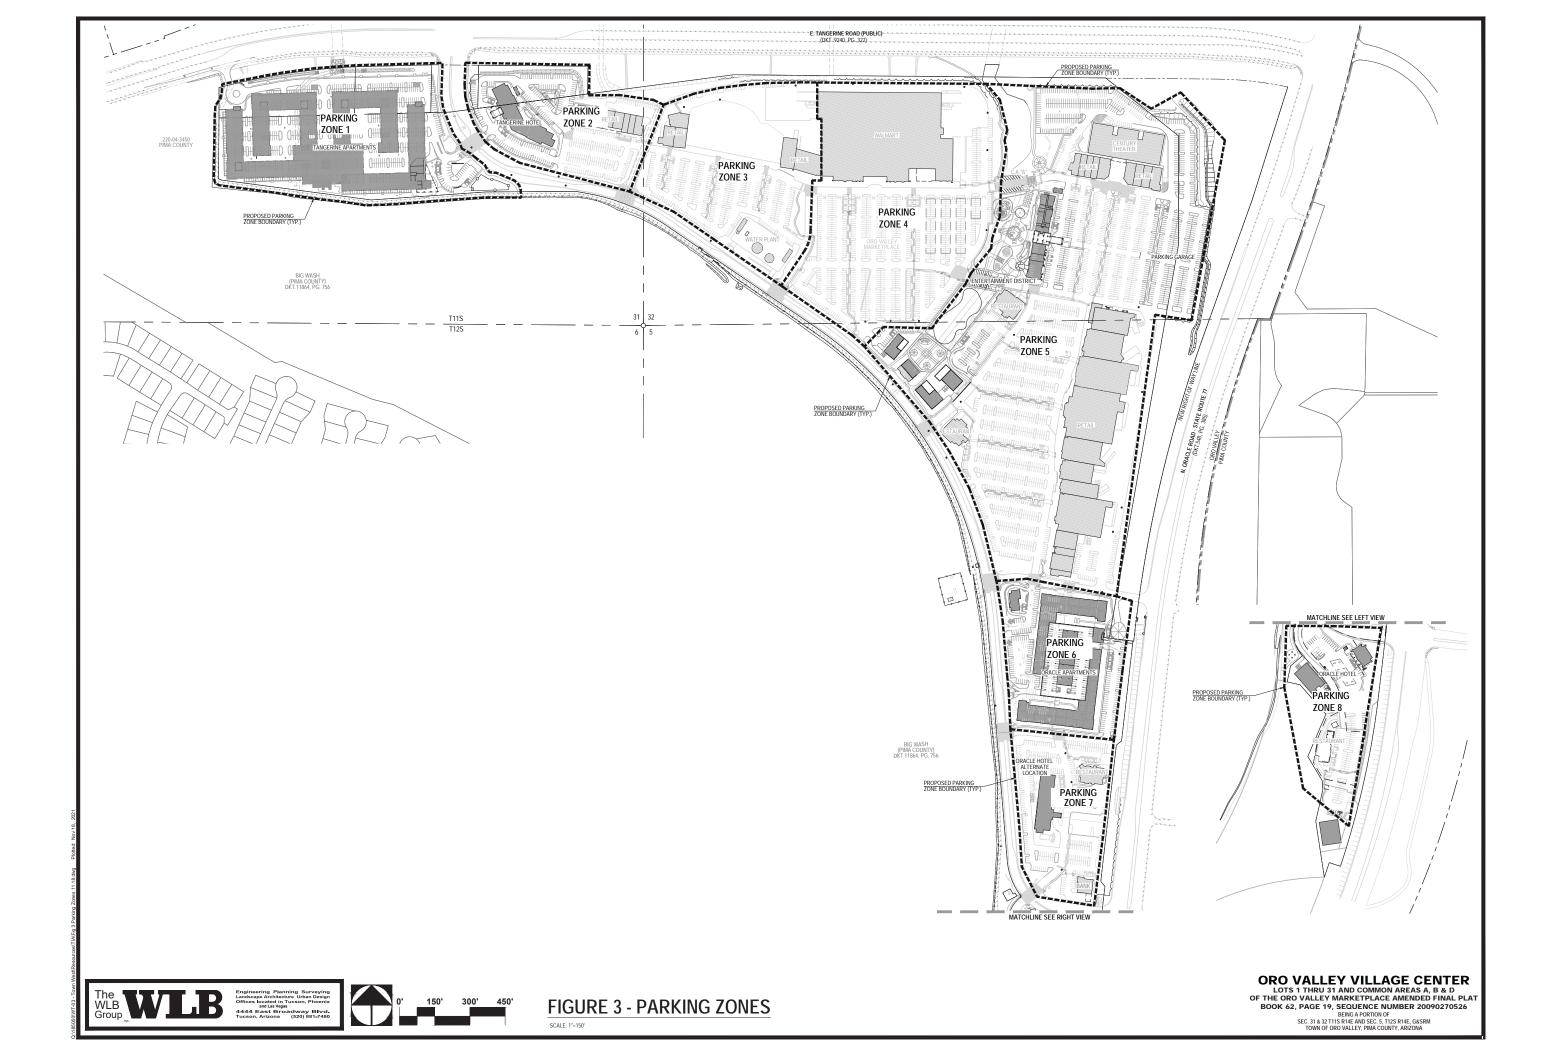

The fully completed site will provide 5,267 parking spaces, which can be divided into nine distinct parking zones based on drive aisles and site layout, as shown in **Figure 3**.

Three vacant lots within the Oro Valley Village Center do not have specific development plans at this time. These lots were estimated to have 70,000 total square feet of shopping center space when completed. The vacant lots are included in their respective zones below.

#### LEGEND:

The completed Oro Valley Village Center will provide new apartments, hotels, and an entertainment district. The existing and proposed land uses within each of the distinct ten parking zones are provided in **Table 1**.