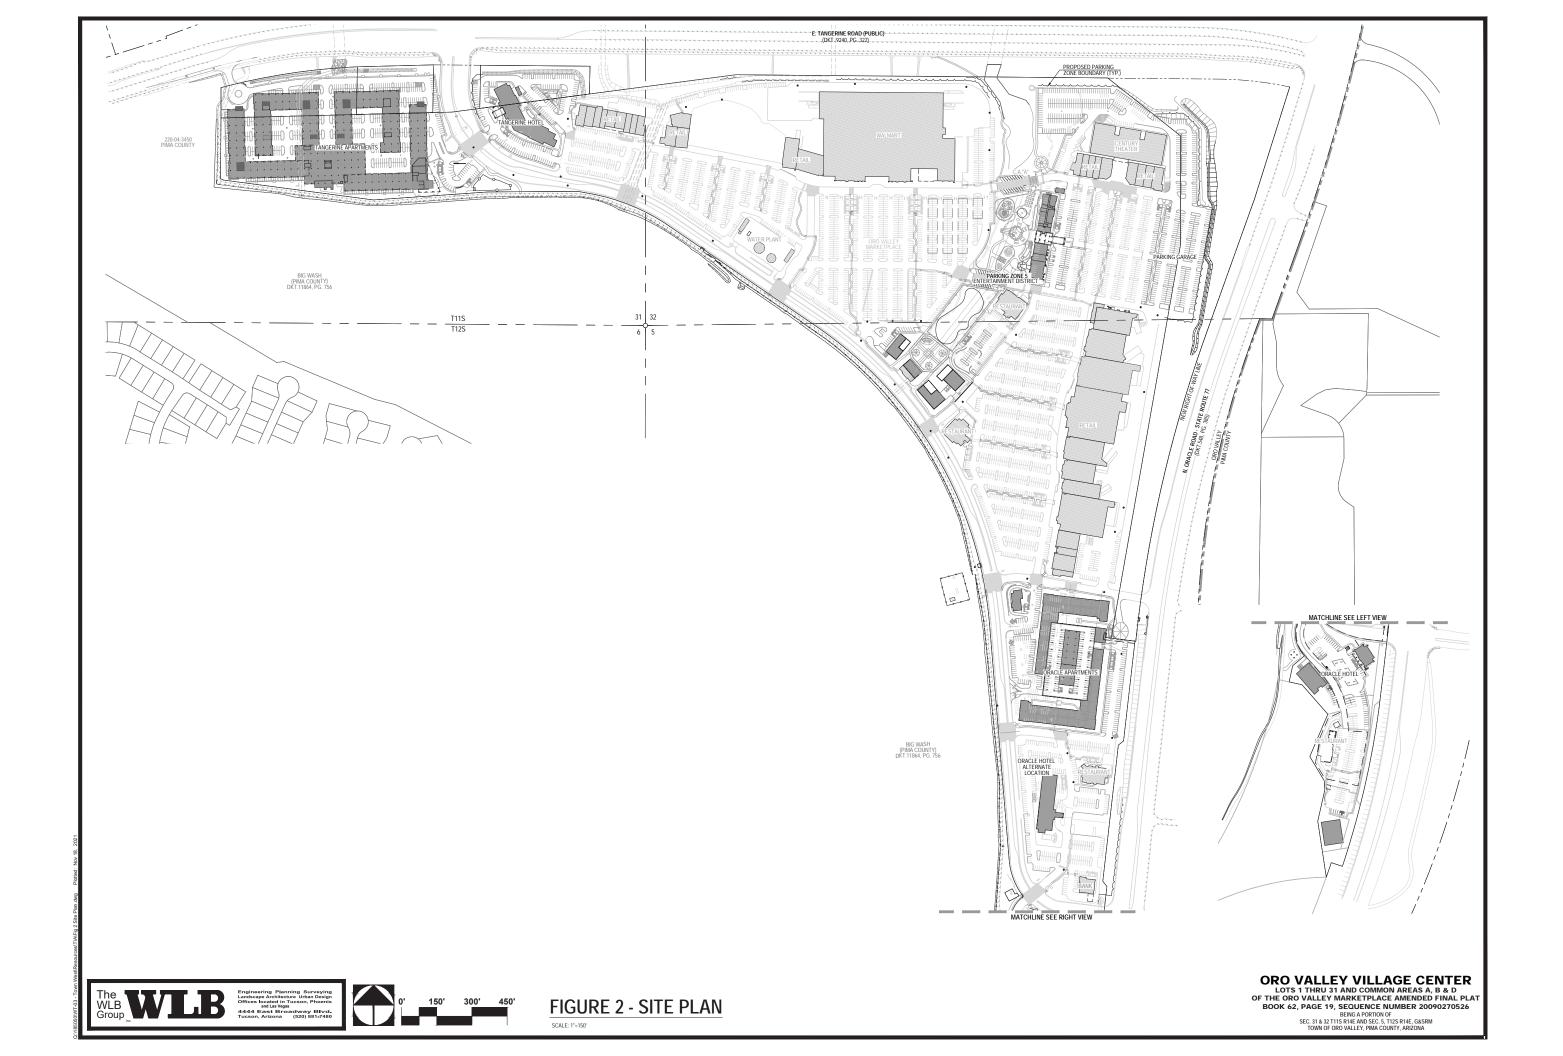

#### **Project Description**

Town West is proposing to finish developing the existing Oro Valley Village Shopping Center on the southwest corner of Tangerine Road/Oracle Road in Oro Valley, Arizona. The vicinity of the project is shown in **Figure 1**. The site will be located as shown in **Figure 2**. The completion of the site will include apartments, hotels, and an entertainment district and 5,267 parking spaces. The purpose of this parking analysis is to determine the parking needs/requirements of the fully completed development.

The fully completed site will provide 5,267 parking spaces, which can be divided into nine distinct parking zones based on drive aisles and site layout, as shown in **Figure 3**.

Three vacant lots within the Oro Valley Village Center do not have specific development plans at this time. These lots were estimated to have 70,000 total square feet of shopping center space when completed. The vacant lots are included in their respective zones below.