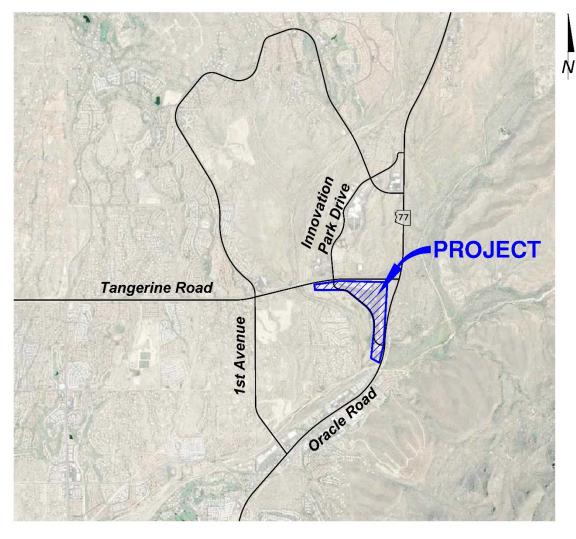

#### **Project Description**

Town West is proposing to finish developing the existing Oro Valley Village Shopping Center on the southwest corner of Tangerine Road/Oracle Road in Oro Valley, Arizona. The vicinity of the project is shown in **Figure 1**. The site will be located as shown in **Figure 2**. The completion of the site will include apartments, hotels, and an entertainment district and 5,267 parking spaces. The purpose of this parking analysis is to determine the parking needs/requirements of the fully completed development.