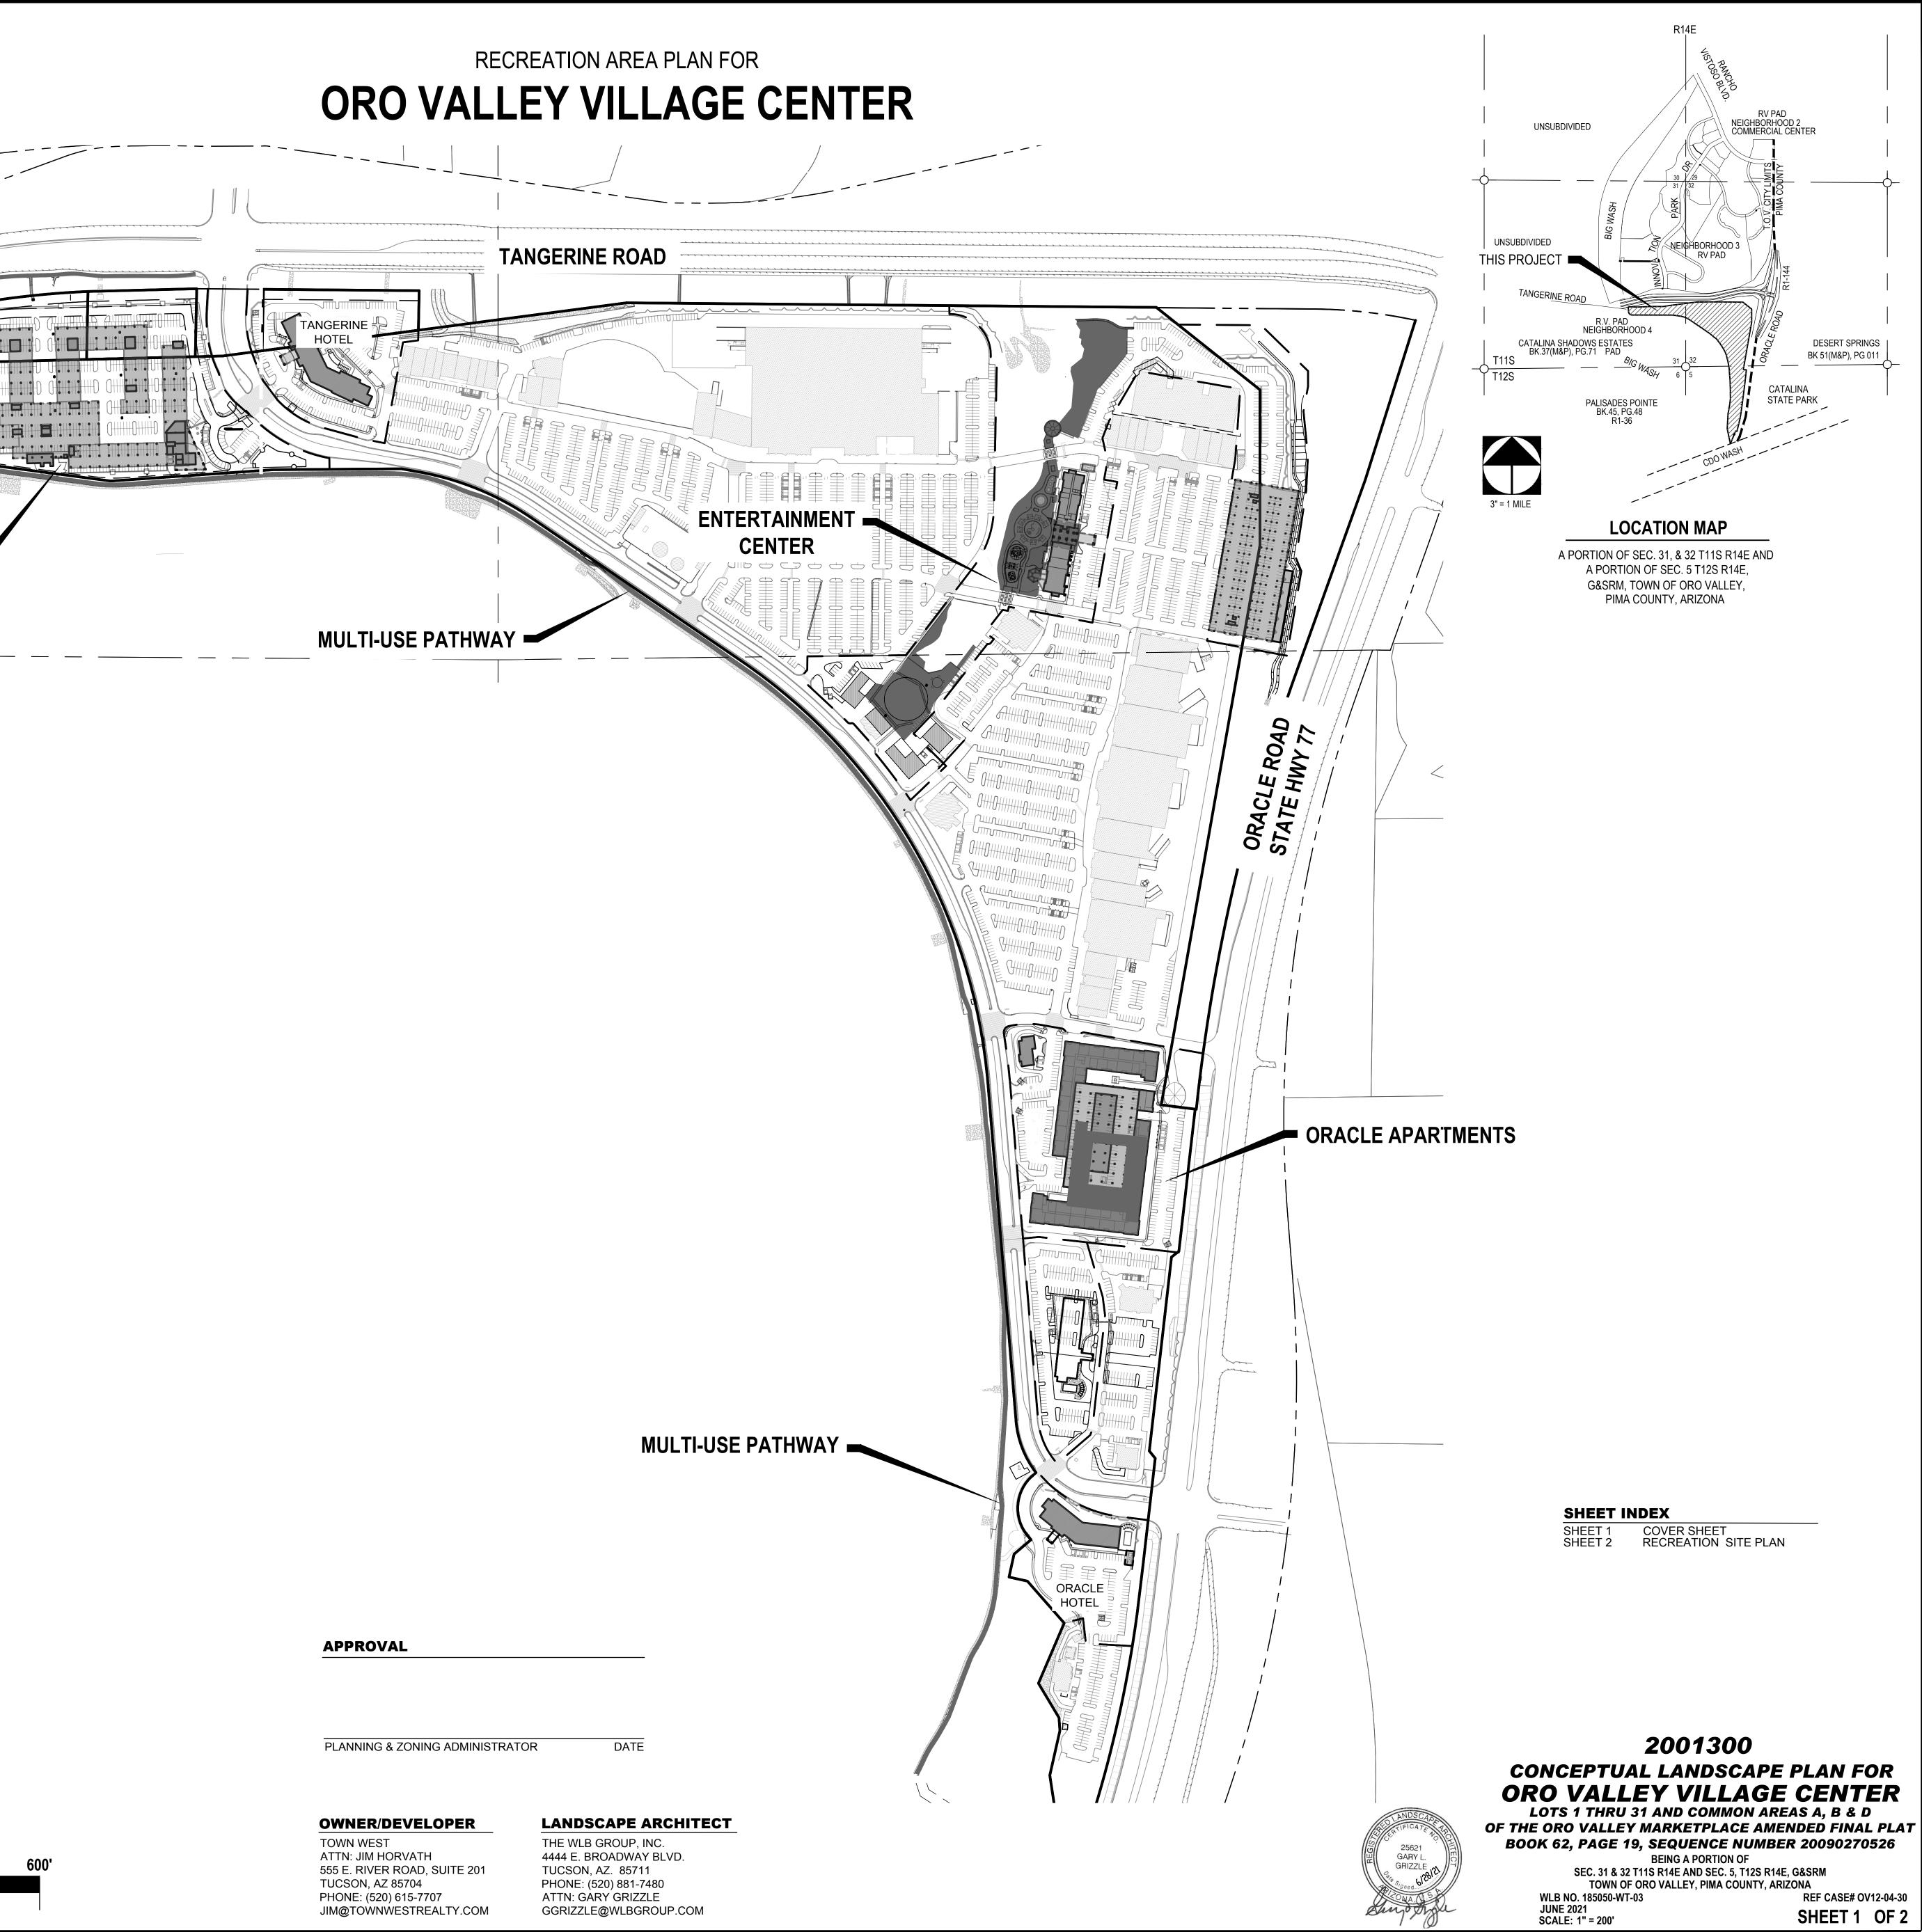

| OVZCR.<br>THE OVERALL GROSS AREA OF T<br>FOLLOWING AREAS WITHIN THE I                                                                                                                                                                                                                                                         |                                            |                        |                                         |                             |
|-------------------------------------------------------------------------------------------------------------------------------------------------------------------------------------------------------------------------------------------------------------------------------------------------------------------------------|--------------------------------------------|------------------------|-----------------------------------------|-----------------------------|
| DEVELOPMENT AREA 1 (TANGERINE APARTMENTS): 12.4± ACRES.<br>DEVELOPMENT AREA 2 (TANGERINE HOTEL): 3.6± ACRES.<br>DEVELOPMENT AREA 3 (ENTERTAINMENT DISTRICT): 11.6± ACRES.<br>DEVELOPMENT AREA 4 (ORACLE APARTMENTS): 7.2± ACRES.<br>DEVELOPMENT AREA 5 (ORACLE HOTEL): 3.1± ACRES.<br>EXISTING ZONING: RANCHO VISTOSO PAD C-2 |                                            |                        |                                         |                             |
|                                                                                                                                                                                                                                                                                                                               |                                            |                        |                                         |                             |
| COMMON AREAS SHALL BE OWNED AND MAINTAINED BY THE H.O.A.                                                                                                                                                                                                                                                                      |                                            |                        |                                         |                             |
| ALL RECREATION EQUIPMEN                                                                                                                                                                                                                                                                                                       |                                            |                        | REQUIREMENTS.                           |                             |
| 1. REQUIRED RECREATION AREA                                                                                                                                                                                                                                                                                                   |                                            |                        |                                         |                             |
| PER OVZC SECTION 23.<br>PROVIDE A MINIMUM OF<br>THAN 50% OF THE REQ<br>COMMON AREA.                                                                                                                                                                                                                                           | 35% OF THE NET I                           | _OT AREA AS OPE        | N SPACE. NOT LESS                       |                             |
|                                                                                                                                                                                                                                                                                                                               | NET LOT AREA                               | 35% OF NET<br>LOT AREA | 50% OF 35%<br>(REC AREA<br>REQUIREMENT) |                             |
| TANGERINE APARTMENTS                                                                                                                                                                                                                                                                                                          | 12.4 ACRES                                 | 4.3 ACRES              | 2.15 ACRES                              | APARTMENTS                  |
| DRACLE APARTMENTS                                                                                                                                                                                                                                                                                                             | 7.2 ACRES                                  | 2.5 ACRES              | 1.25 ACRES                              | <b>CLUBHOUSE &amp; POOL</b> |
| TOTAL RECREATION AREA RE                                                                                                                                                                                                                                                                                                      | QUIKED                                     |                        | 3.4 ACRES                               | <u> </u>                    |
| 2. PROVIDED RECREATION                                                                                                                                                                                                                                                                                                        | AREA                                       |                        |                                         |                             |
| TANGERINE APARTMENT                                                                                                                                                                                                                                                                                                           |                                            | (1.07 AC.)             |                                         |                             |
| BIG WASH TRAIL:                                                                                                                                                                                                                                                                                                               | 81,168 S.F.                                | , ,                    |                                         |                             |
| ORACLE APARTMENTS:                                                                                                                                                                                                                                                                                                            | 37,000 S.F.                                |                        |                                         |                             |
| ENTERTAINMENT<br>CENTER PARK (NORTH)                                                                                                                                                                                                                                                                                          | : 12, 904 S.F                              | . (0.30 AC.)           |                                         |                             |
| ENTERTAINMENT<br>CENTER PARK (CENTER): 50,325 S.F. (1.16 AC.)<br>ENTERTAINMENT CENTER                                                                                                                                                                                                                                         |                                            |                        |                                         |                             |
| PARK (SOUTH):                                                                                                                                                                                                                                                                                                                 | 35,804 S.F.                                | (0.63 AC.)             |                                         |                             |
| RECREATION PROV                                                                                                                                                                                                                                                                                                               | ISIONS                                     |                        |                                         |                             |
| REQUIRED RECREATION F PROVIDED:                                                                                                                                                                                                                                                                                               |                                            | TIVE AND 5 PASS        | IVE                                     | _                           |
| ACTIVE RECREATION:<br>- PLAYGROUNDS (2)<br>- FITNESS CENTER<br>- SPLASH PAD (2)<br>PASSIVE RECREATION:<br>- BENCHES<br>- WADING POOL<br>- TRAILS / WALKING PATHS<br>- TURF FREE PLAY<br>- RAMADAS<br>- EVENTS AREA                                                                                                            |                                            |                        |                                         |                             |
| TOT-LOT RECREATION<br>SEATING FACING<br>DRINKING FOUN<br>COVERED PLAY<br>SAFETY SURFAC<br>BIKE PARKING (4<br>REFUSE RECEPT<br>TURF                                                                                                                                                                                            | S PLAY AREA<br>TAIN<br>EQUIPMENT<br>E<br>) | /ZC 26.5.D.3)          |                                         |                             |
| PICNIC TABLE                                                                                                                                                                                                                                                                                                                  |                                            |                        |                                         |                             |
| PICNIC TABLE<br>RECREATION AREA P<br>• TOTAL AMOUNT OF PARK<br>TOTAL PARKING SPACES<br>TOTAL PARKING SPACES                                                                                                                                                                                                                   | ING REQUIRED IS 5                          | 5 SPACES PER AC        |                                         |                             |
| PICNIC TABLE<br>RECREATION AREA P<br>• TOTAL AMOUNT OF PARK<br>TOTAL PARKING SPACES                                                                                                                                                                                                                                           | ING REQUIRED IS 5                          | 5 SPACES PER AC        |                                         |                             |