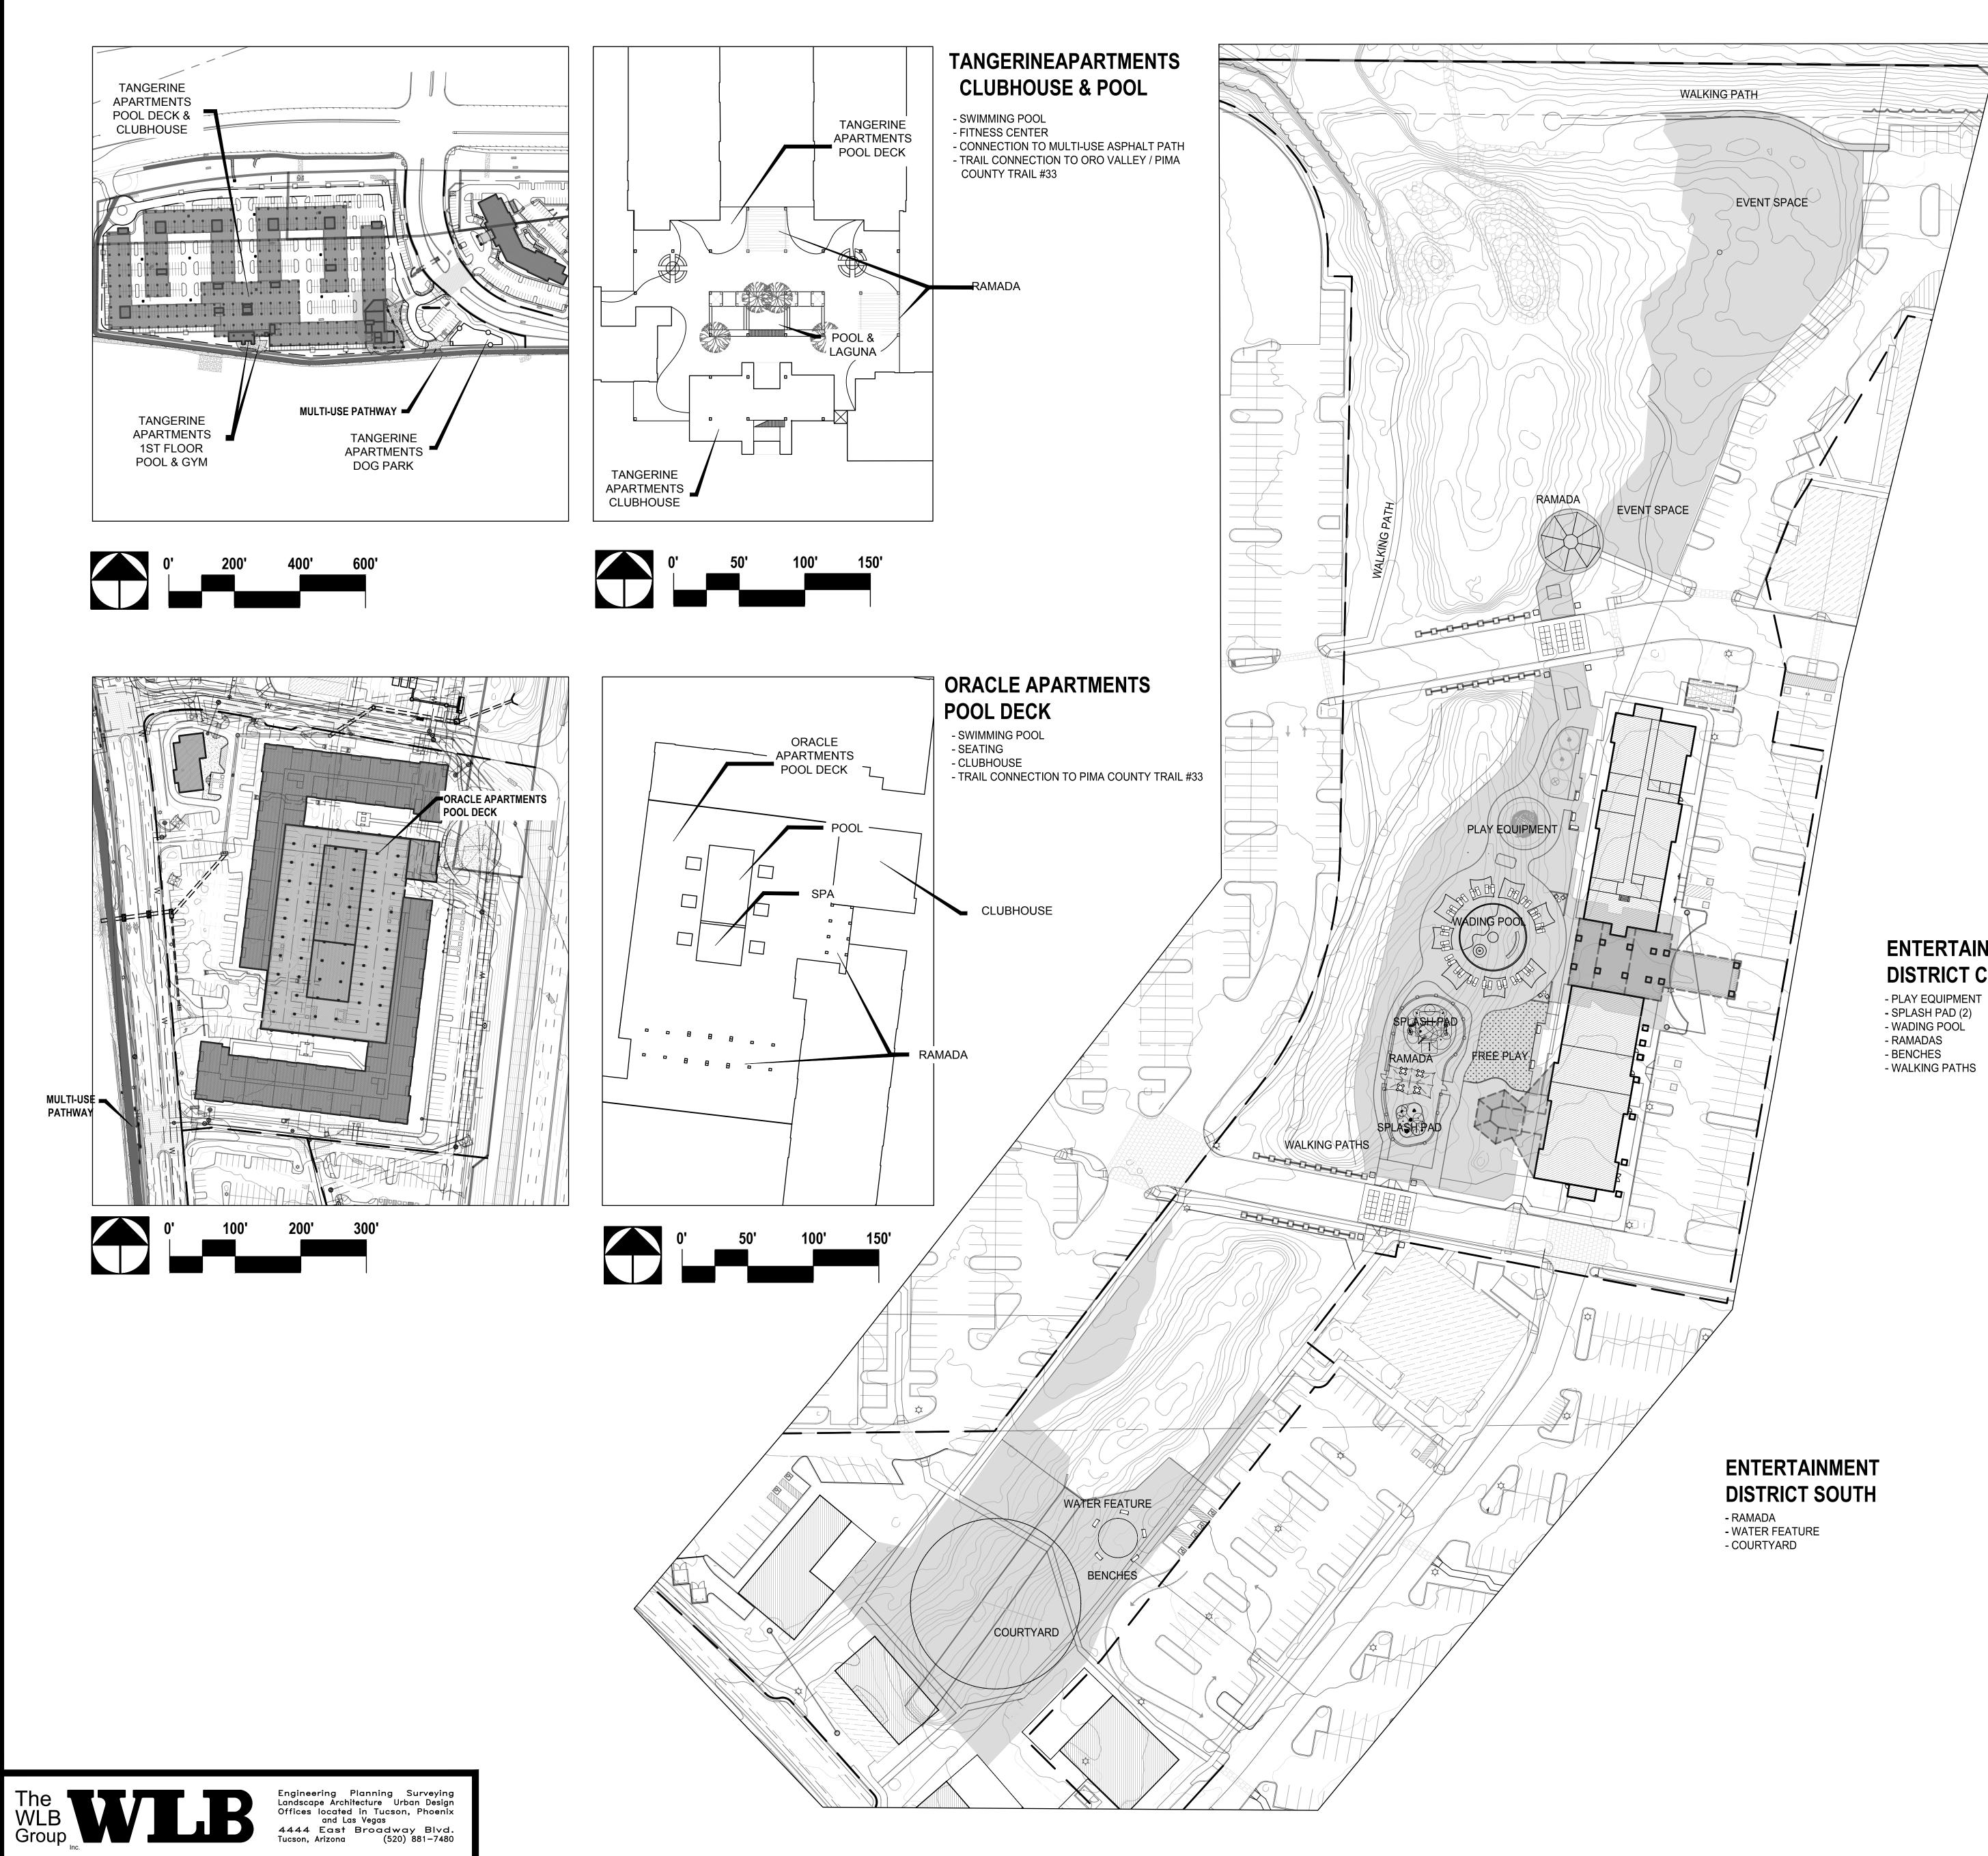

The WLB Group

Engineering Planning Surveying Landscape Architecture Urban Design Offices located in Tucson, Phoenix and Las Vegas 4444 East Broadway Blvd. Tucson, Arizona (520) 881–7480

- RAMADA - BENCHES - WALKING PATH - EVENT SPACE

## ENTERTAINMENT DISTRICT CENTRAL