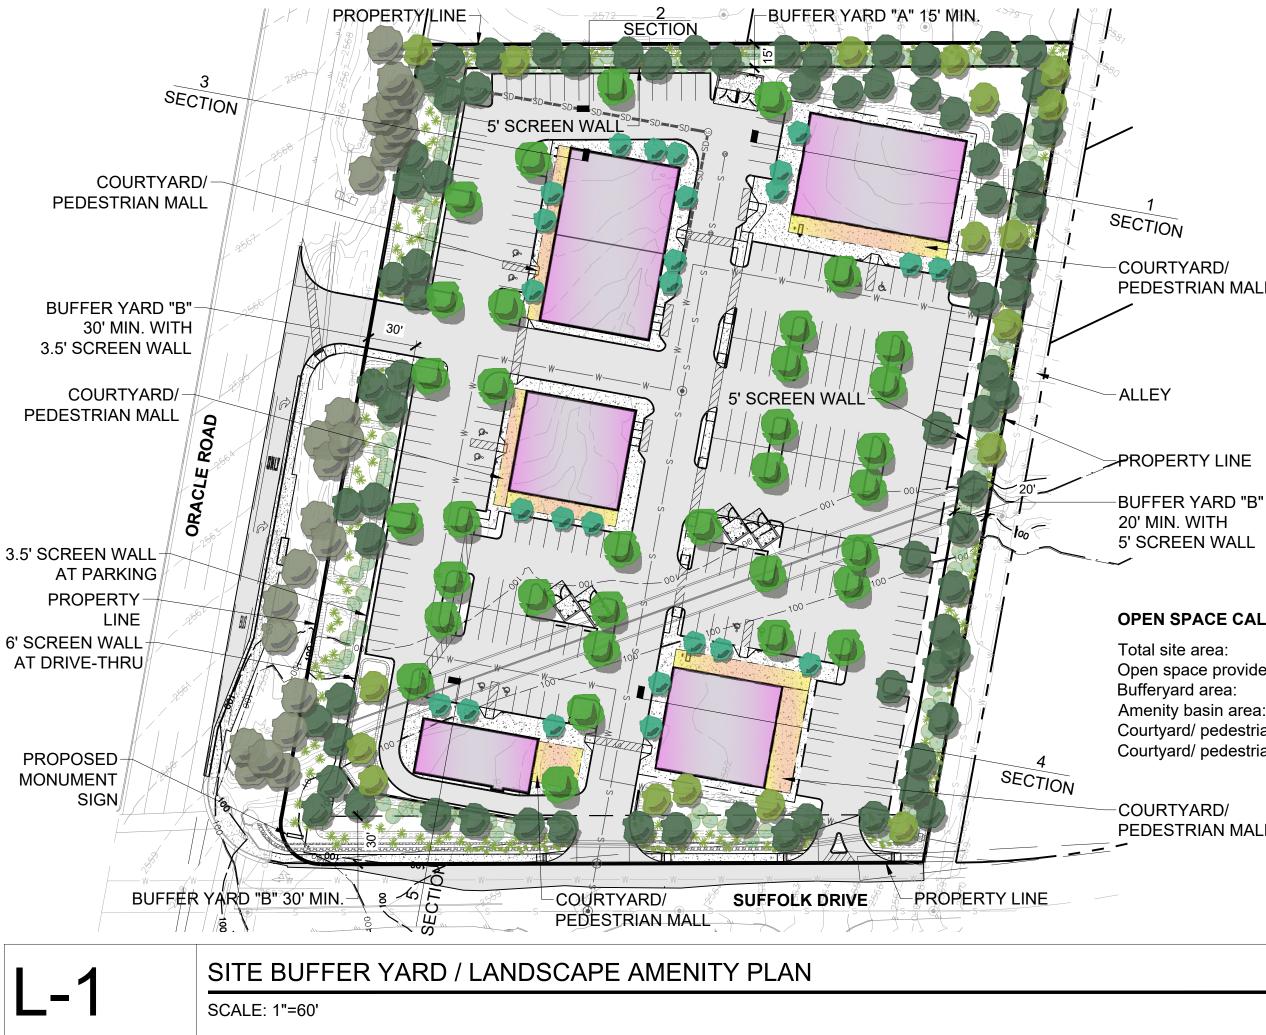

### LANDSCAPE CONCEPT LEGEND Trees

Parking lot shade tree

Medium native/ drought tolerant shade and parking tree

Medium native/ drought tolerant shade and parking tree

Small native/ drought tolerant patio tree

Existing tree to remain

## Shrubs / Succulents

æ

坐

Large native screening plant at street border

- Medium native screening plant at landscape border
- Large native and drought tolerant accent
- Medium native and drought tolerant accent
- Small native and drought tolerant accent

**PEDESTRIAN MALL** 

## **OPEN SPACE CALCULATIONS:**

Open space provided (20% of site): Amenity basin area: Courtyard/ pedestrian mall (2% of site): Courtyard/ pedestrian mall area provided:

207,970 SF 41,584 SF 35,000+/- SF 18,088 SF 4,159 SF. 5,800 SF.

PEDESTRIAN MALL

DEVELOPMENT PLAN