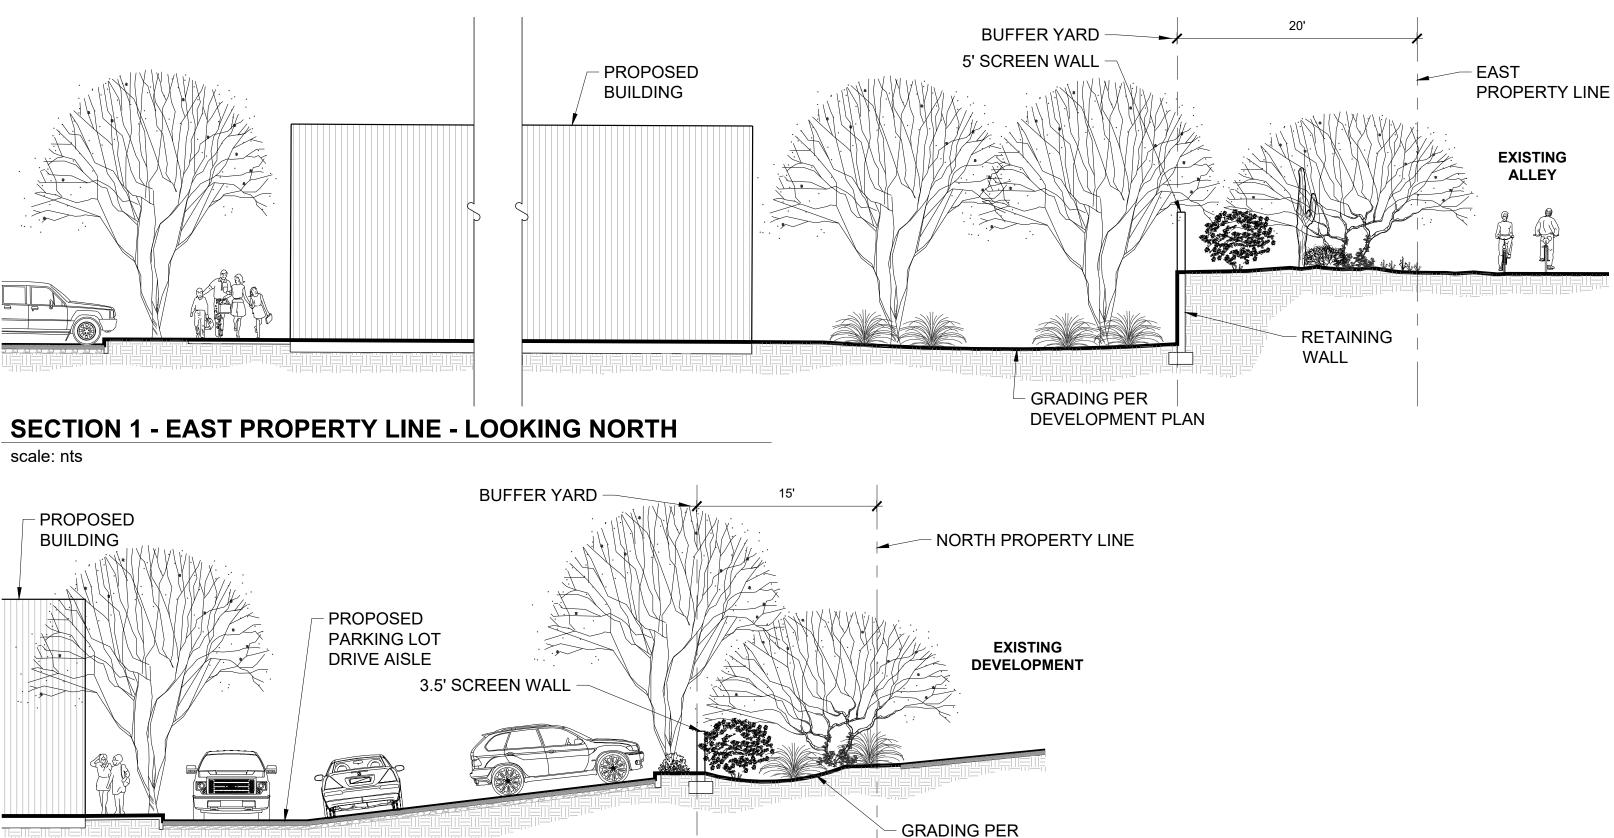

# **SECTION 2 - NORTH PROPERTY LINE - LOOKING WEST**

scale: nts

L-2

# **BUFFER YARD SECTIONS**

SCALE: NTS