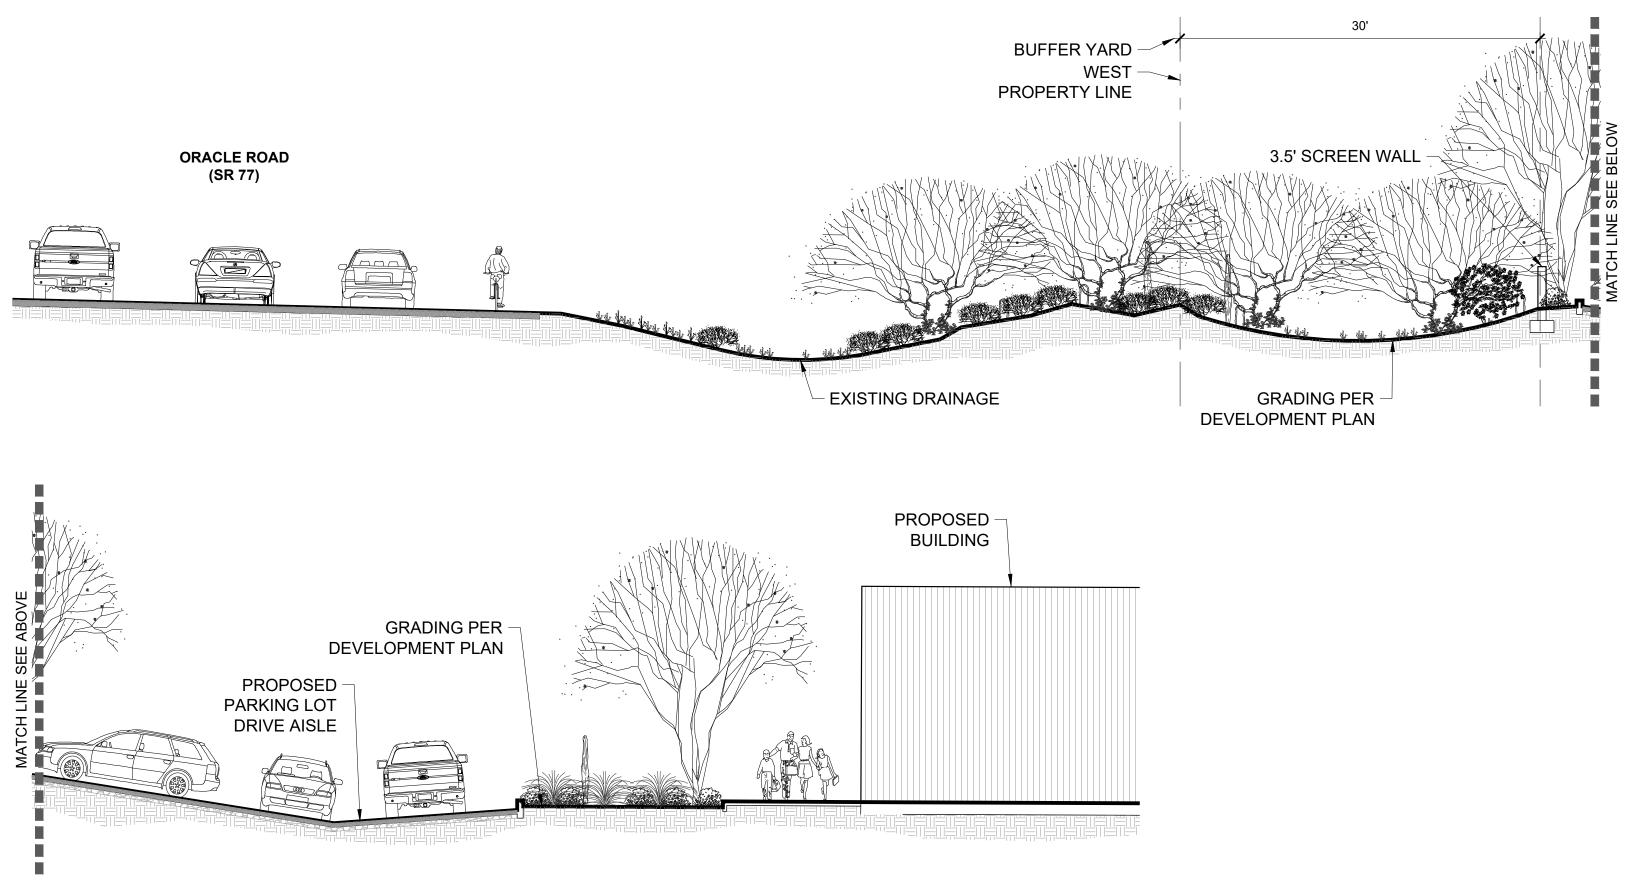

# **SECTION 3 - WEST PROPERTY LINE - LOOKING NORTH**

scale: nts

L-3

**BUFFER YARD SECTIONS** 

SCALE: NTS

N

**BUFFER YARD SECTIONS** 

SCALE: NTS

# **BUFFER YARD SECTIONS**

SCALE: NTS