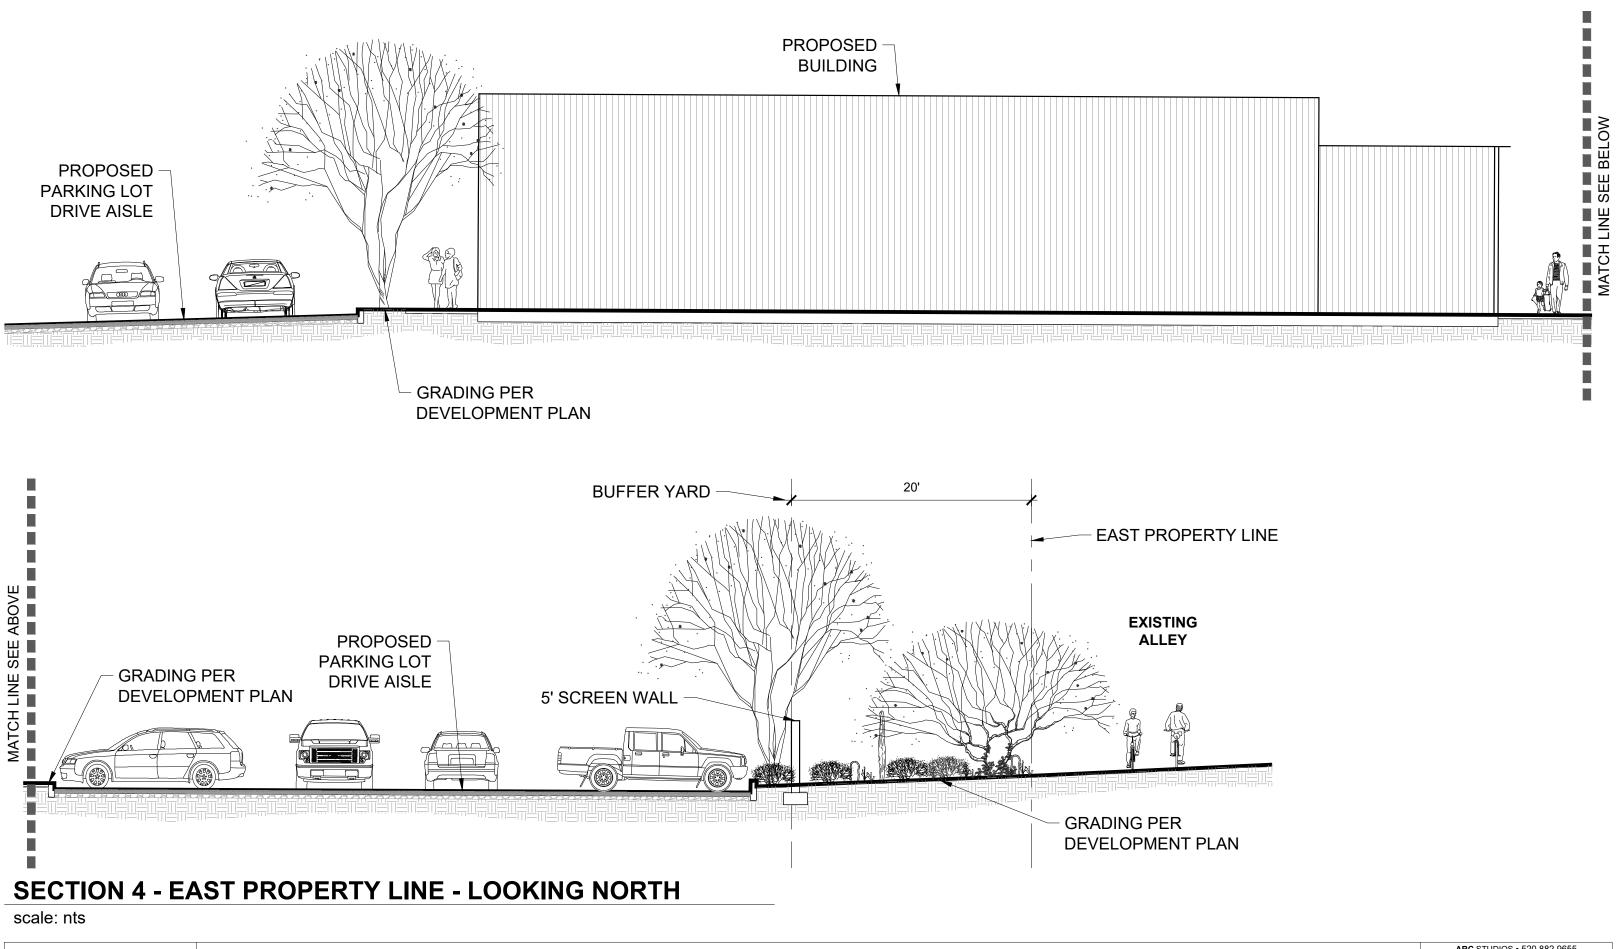

# **SECTION 2 - NORTH PROPERTY LINE - LOOKING WEST**

scale: nts

L-2

# **BUFFER YARD SECTIONS**

SCALE: NTS

# **SECTION 3 - WEST PROPERTY LINE - LOOKING NORTH**

scale: nts

L-3

**BUFFER YARD SECTIONS** 

SCALE: NTS

N

**BUFFER YARD SECTIONS** 

SCALE: NTS