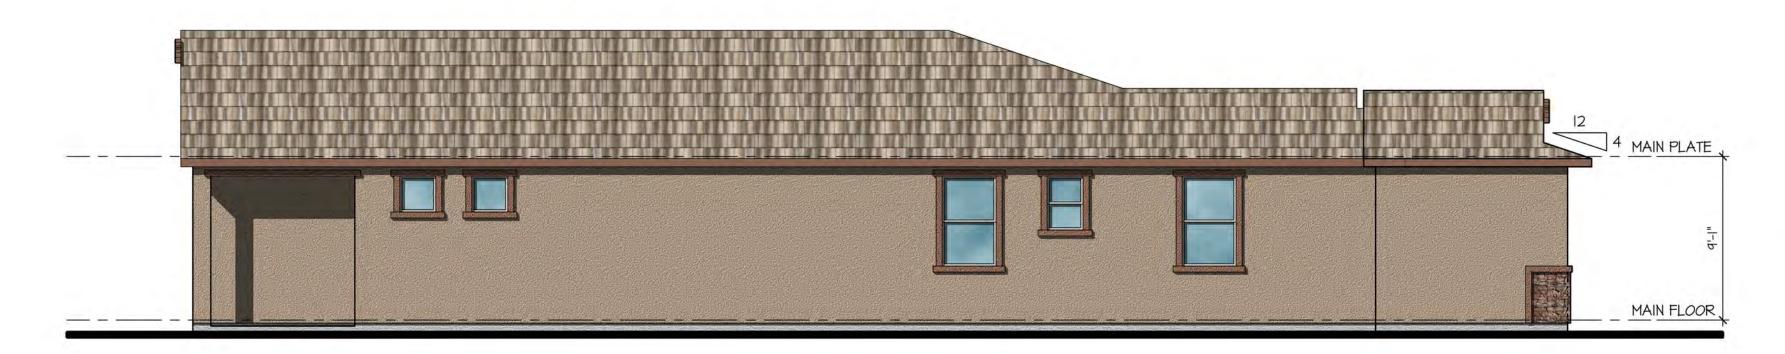

scale: 3/16" = 1'-0"

Right Side Elevation

scale: 3/16" = 1'-0"

#### Left Side Elevation

scale: 3/16" = 1'-0"

#### Front Elevation

scale: 3/16" = 1'-0"

## Plan 140.1840

Elevation E - Spanish Colonial

scale: 3/16" = 1'-0"