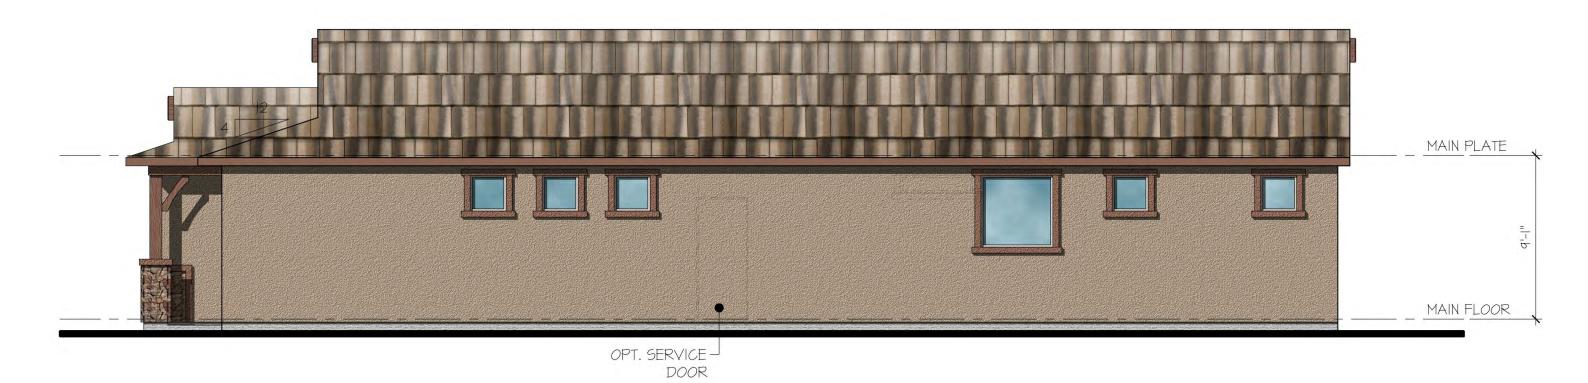

scale: 3/16" = 1'-0"

Right Side Elevation

scale: 3/16" = 1'-0"

#### Left Side Elevation

scale: 3/16" = 1'-0"

#### Front Elevation

scale: 3/16" = 1'-0"

## Plan 140.1840

Elevation E - Spanish Colonial

scale: 3/16" = 1'-0"