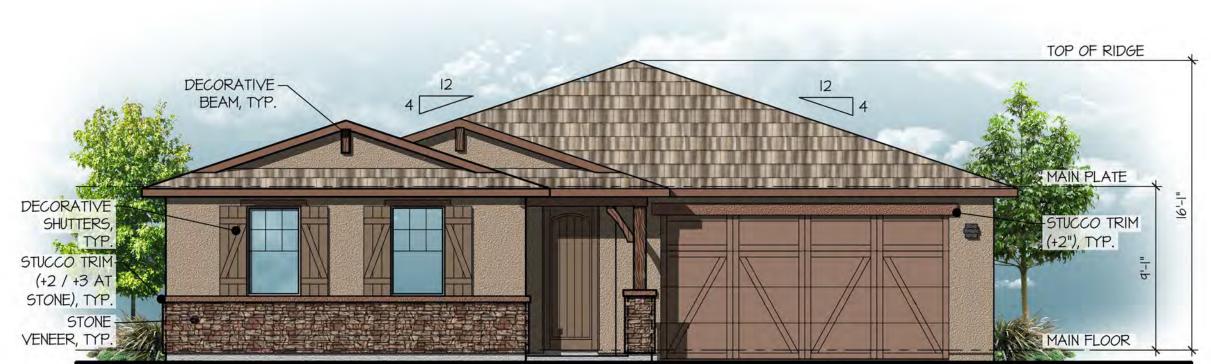

scale: 3/16" = 1'-0"

Right Side Elevation

scale: 3/16" = 1'-0"

Left Side Elevation

scale: 3/16" = 1'-0"

Front Elevation scale: 3/16" = 1'-0"

Plan 140.1840

Elevation F - Ranch Territorial