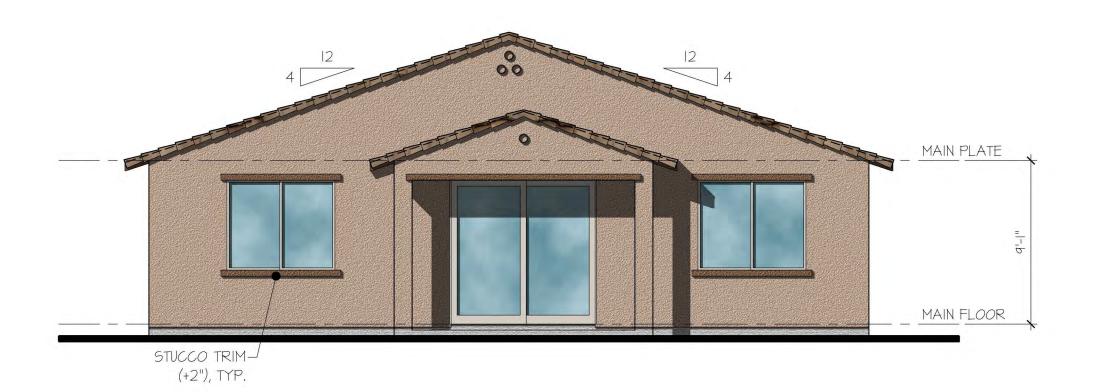

#### Front Elevation

scale: 3/16" = 1'-0"

## Plan 140.1840

Elevation E - Spanish Colonial

scale: 3/16" = 1'-0"