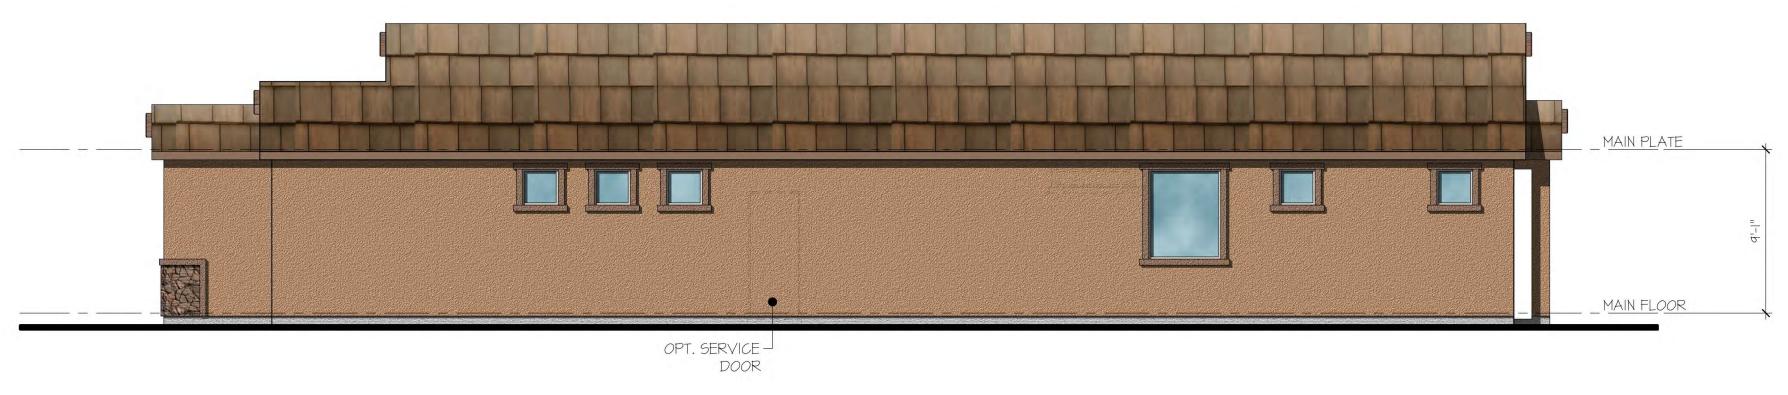

scale: 3/16" = 1'-0"

Right Side Elevation

scale: 3/16" = 1'-0"

Left Side Elevation

scale: 3/16" = 1'-0"

Front Elevation scale: 3/16" = 1'-0"

Plan 140.1840

Elevation F - Ranch Territorial