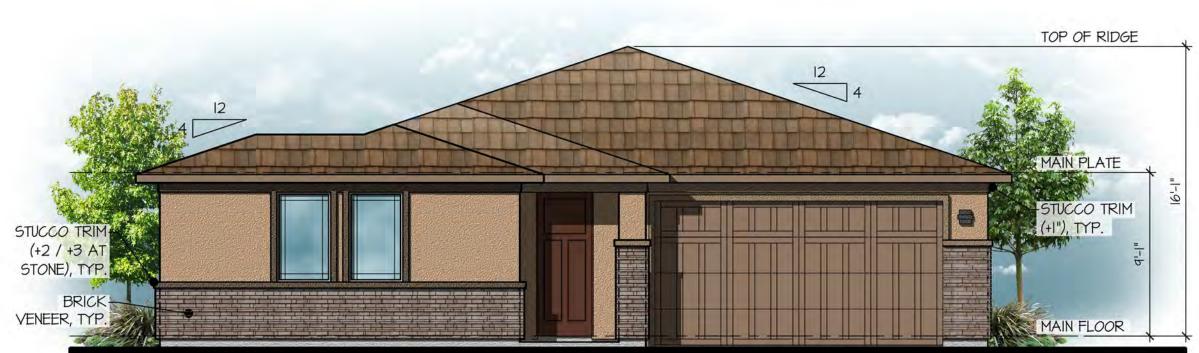

tion H - Desert Prairie









scale: 3/16" = 1'-0"



Right Side Elevation

scale: 3/16" = 1'-0"



#### Left Side Elevation

scale: 3/16" = 1'-0"



#### Front Elevation

scale: 3/16" = 1'-0"

## Plan 140.1840

Elevation E - Spanish Colonial









scale: 3/16" = 1'-0"

# Right Side Elevation

scale: 3/16" = 1'-0"





Left Side Elevation

scale: 3/16" = 1'-0"

Front Elevation
scale: 3/16" = 1'-0"

## Plan 140.1840

Elevation E - Spanish Colonial - Optional 1 Car Garage











scale: 3/16" = 1'-0"

## Right Side Elevation

scale: 3/16" = 1'-0"





Left Side Elevation

scale: 3/16" = 1'-0"

Front Elevation
scale: 3/16" = 1'-0"

## Plan 140.1840

Elevation F - Ranch Territorial - Optional 1 Car Garage











scale: 3/16" = 1'-0"

# Right Side Elevation scale: 3/16" = 1'-0"





Left Side Elevation

scale: 3/16" = 1'-0"

Front Elevation
scale: 3/16" = 1'-0"

## Plan 140.1840

Elevation H - Desert Prairie - Optional 1 Car Garage









## Plan 140.1840

Elevation E - Spanish Colonial - Optional 1 Car Garage





BSB DESIGN





scale: 3/16" = 1'-0"

# Right Side Elevation scale: 3/16" = 1'-0"

MAIN FLATE

MAIN FLATE

MAIN FLATE



#### Left Side Elevation

scale: 3/16" = 1'-0"

Front Elevation

scale: 3/16" = 1'-0"

## Plan 140.2190

Elevation E - Spanish Colonial









# Rear Elevation scale: 3/16" = 1'-0"

Right Side Elevation scale: 3/16" = 1'-0"





Left Side Elevation

scale: 3/16" = 1'-0"

Front Elevation

scale: 3/16" = 1'-0"

Plan 140.2190

Elevation F - Ranch Territorial









scale: 3/16" = 1'-0"

## Right Side Elevation

scale: 3/16" = 1'-0"