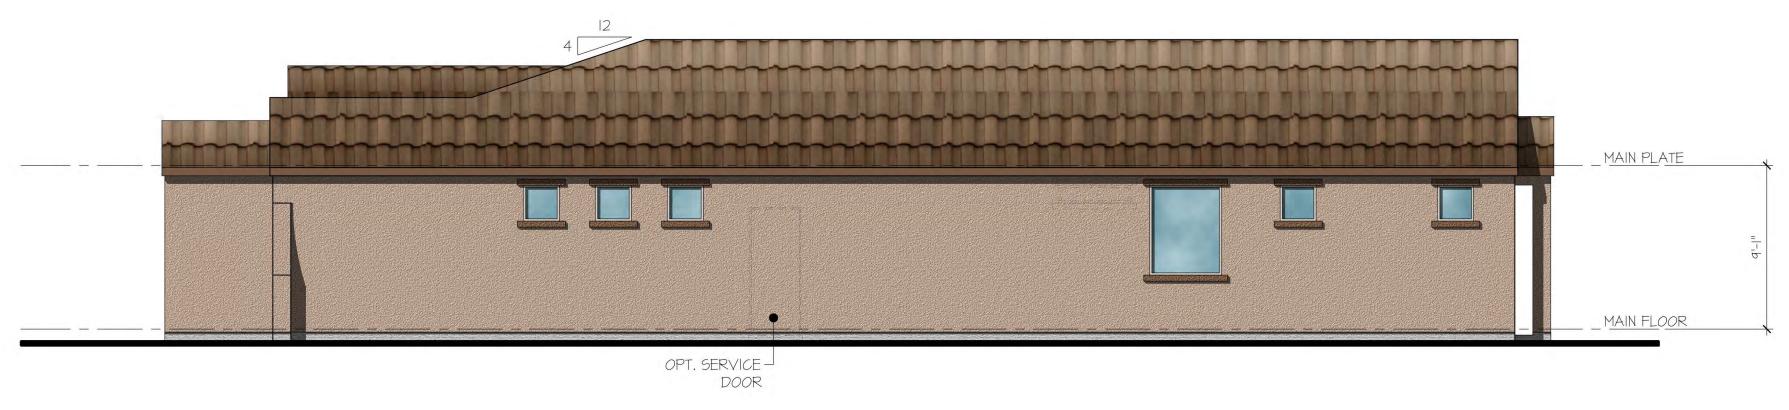

scale: 3/16" = 1'-0"

Right Side Elevation

scale: 3/16" = 1'-0"

## Plan 140.1840

Elevation E - Spanish Colonial

scale: 3/16" = 1'-0"