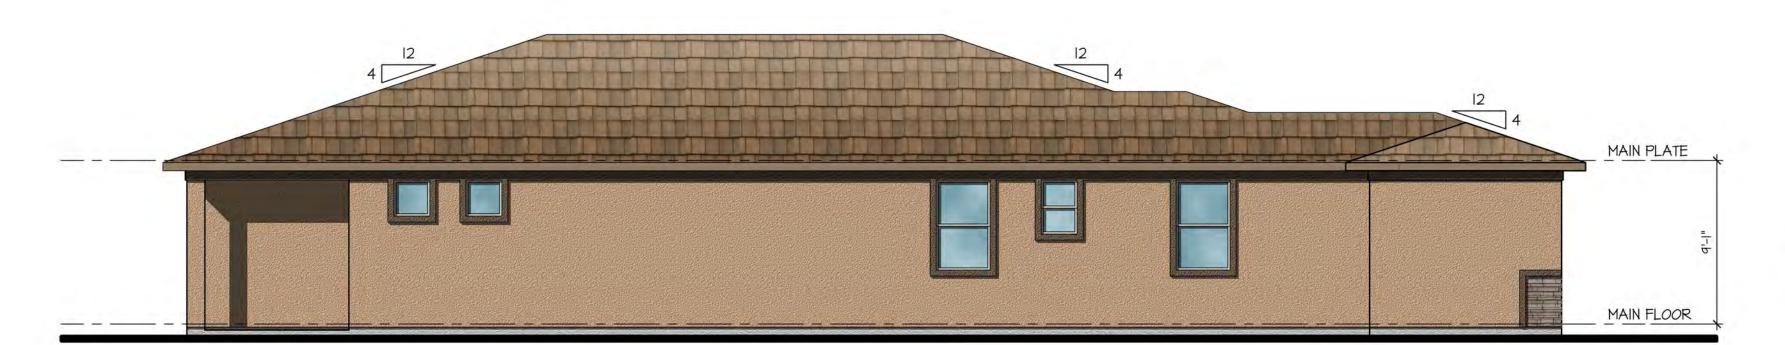

scale: 3/16" = 1'-0"

Right Side Elevation

scale: 3/16" = 1'-0"

Left Side Elevation

scale: 3/16" = 1'-0"

Front Elevation scale: 3/16" = 1'-0"

Plan 140.1840

Elevation F - Ranch Territorial