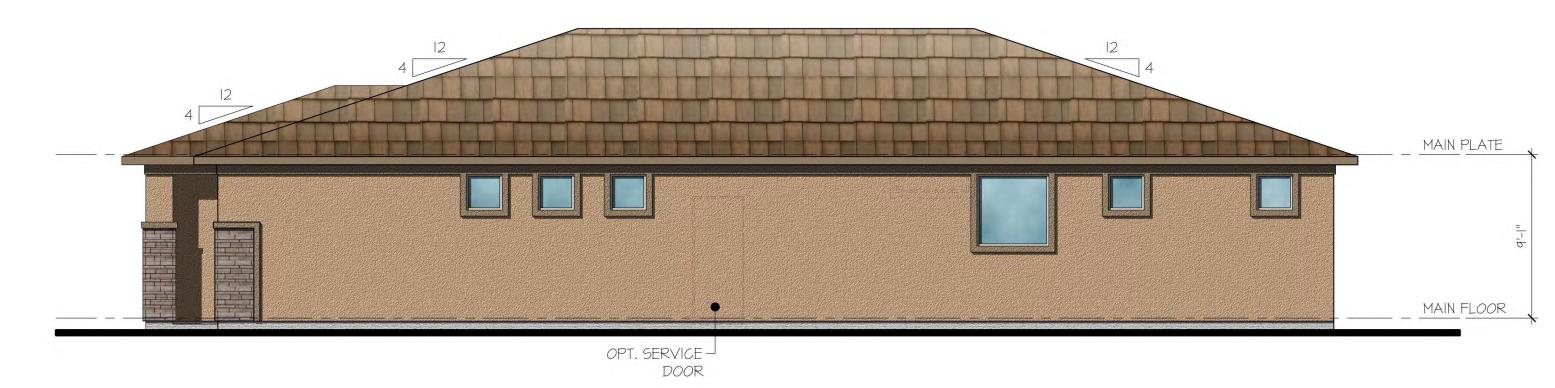

Rear Elevation scale: 3/16" = 1'-0"

Right Side Elevation scale: 3/16" = 1'-0"

Left Side Elevation

scale: 3/16" = 1'-0"

Front Elevation

scale: 3/16" = 1'-0"

Plan 140.1840

Elevation H - Desert Prairie