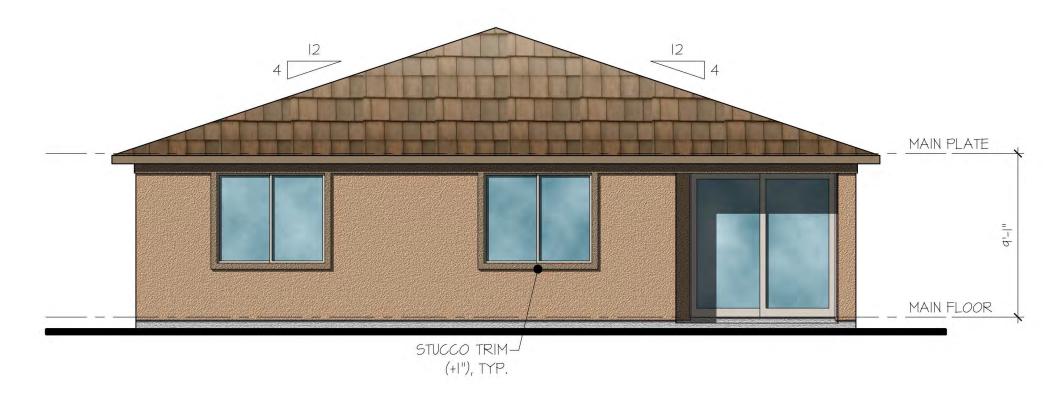

scale: 3/16" = 1'-0"

Right Side Elevation

scale: 3/16" = 1'-0"

Left Side Elevation

scale: 3/16" = 1'-0"

Front Elevation scale: 3/16" = 1'-0"

Plan 140.1840

Elevation F - Ranch Territorial