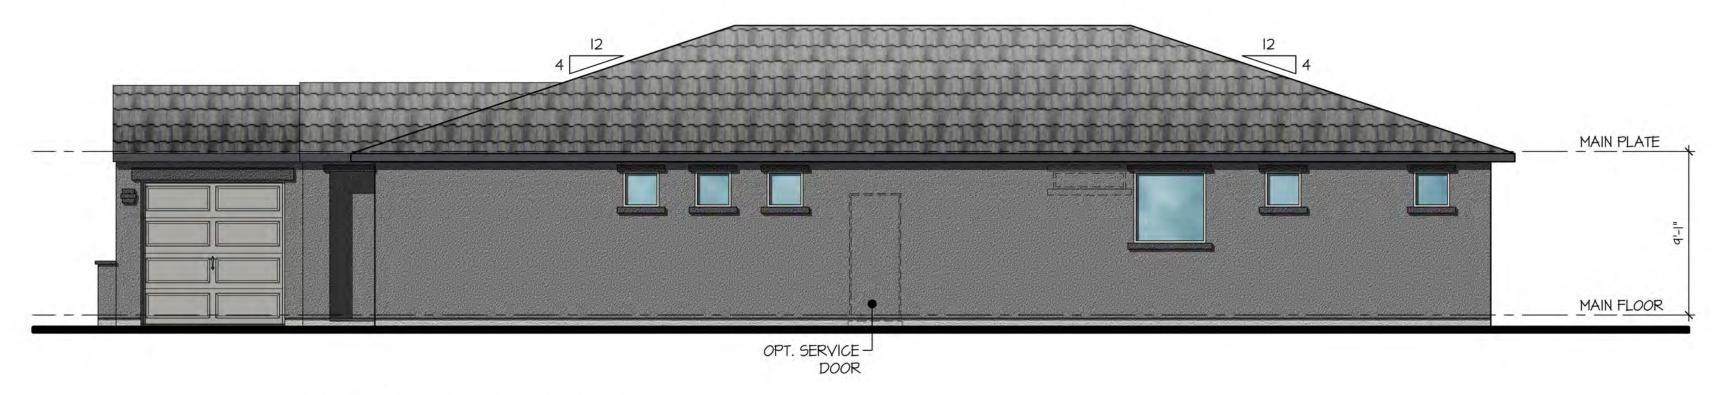

scale: 3/16" = 1'-0"

Right Side Elevation

scale: 3/16" = 1'-0"

Left Side Elevation

scale: 3/16" = 1'-0"

Front Elevation scale: 3/16" = 1'-0"

Plan 140.1840

Elevation F - Ranch Territorial