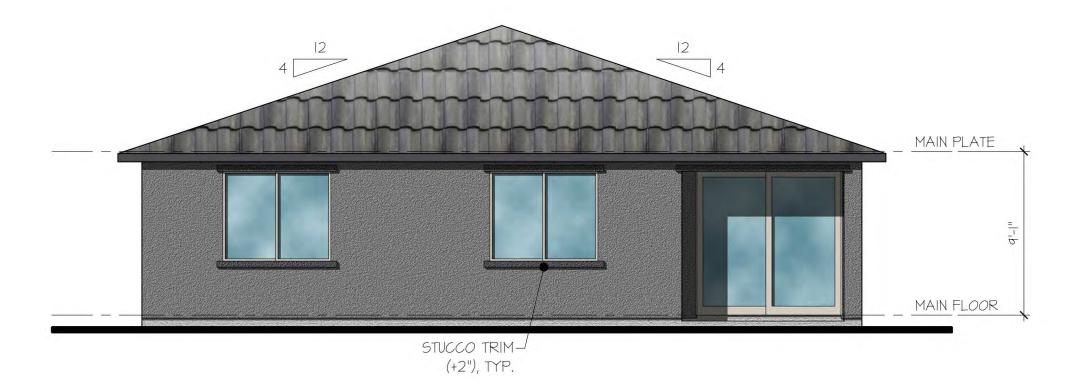

scale: 3/16" = 1'-0"

Right Side Elevation

scale: 3/16" = 1'-0"

#### Left Side Elevation

scale: 3/16" = 1'-0"