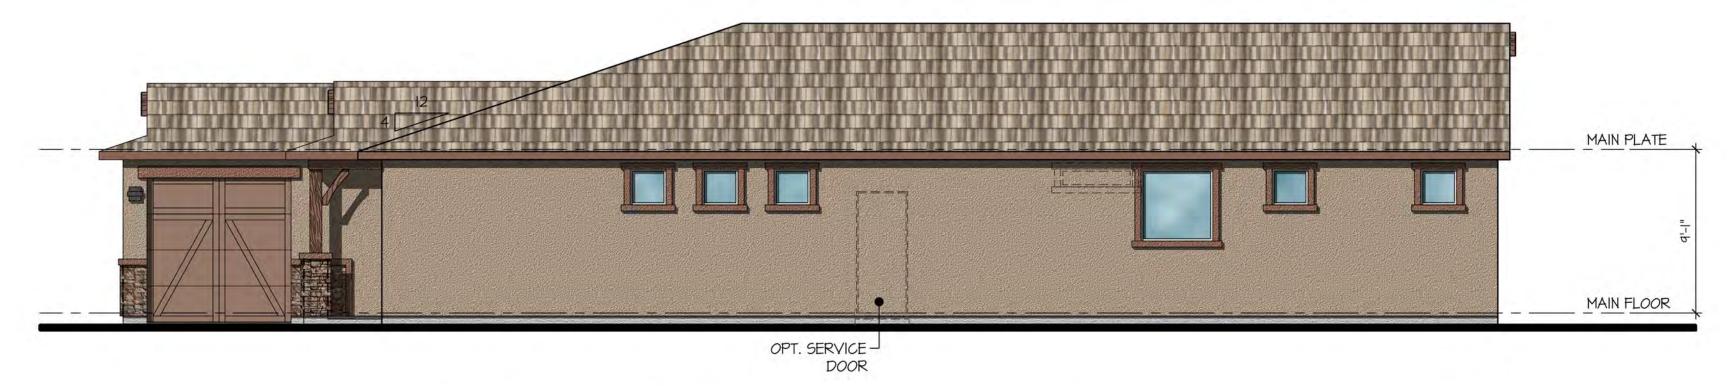

scale: 3/16" = 1'-0"

Right Side Elevation

scale: 3/16" = 1'-0"

#### Left Side Elevation

scale: 3/16" = 1'-0"

#### Front Elevation

scale: 3/16" = 1'-0"

## Plan 140.1840

Elevation E - Spanish Colonial

scale: 3/16" = 1'-0"