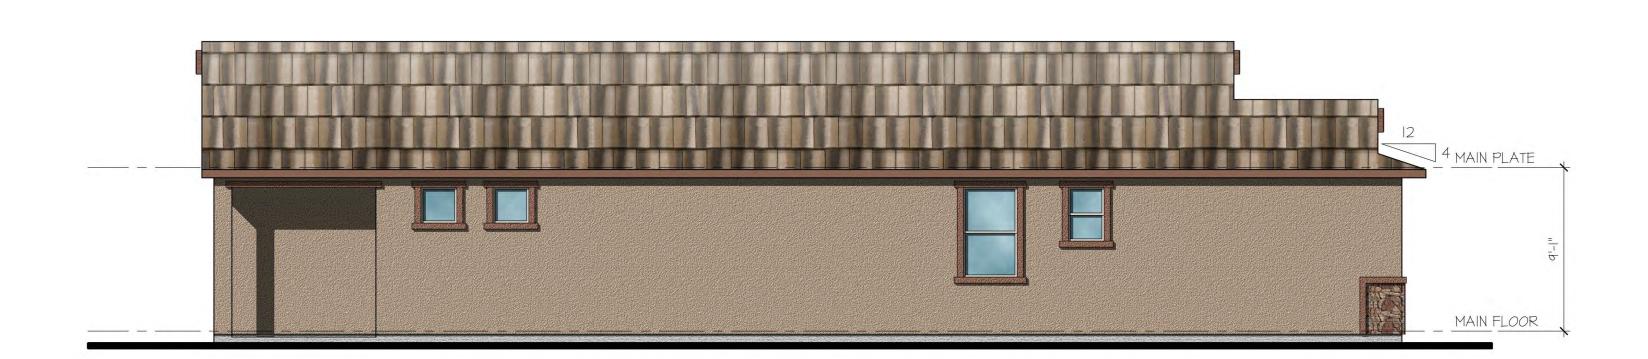

scale: 3/16" = 1'-0"

Right Side Elevation

scale: 3/16" = 1'-0"

#### Left Side Elevation

scale: 3/16" = 1'-0"

#### Front Elevation

scale: 3/16" = 1'-0"

## Plan 140.1840

Elevation E - Spanish Colonial

scale: 3/16" = 1'-0"