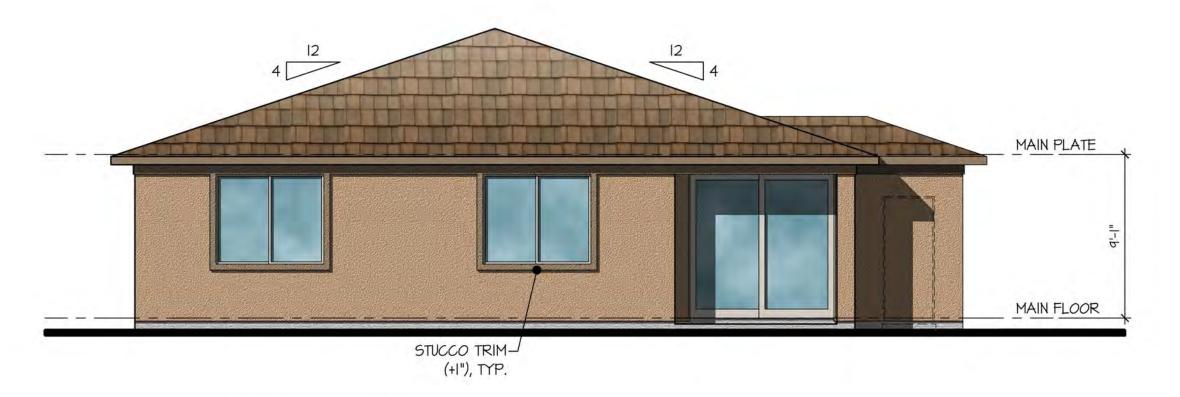

scale: 3/16" = 1'-0"

Right Side Elevation

scale: 3/16" = 1'-0"

Left Side Elevation

scale: 3/16" = 1'-0"

Front Elevation scale: 3/16" = 1'-0"

Plan 140.1840

Elevation F - Ranch Territorial