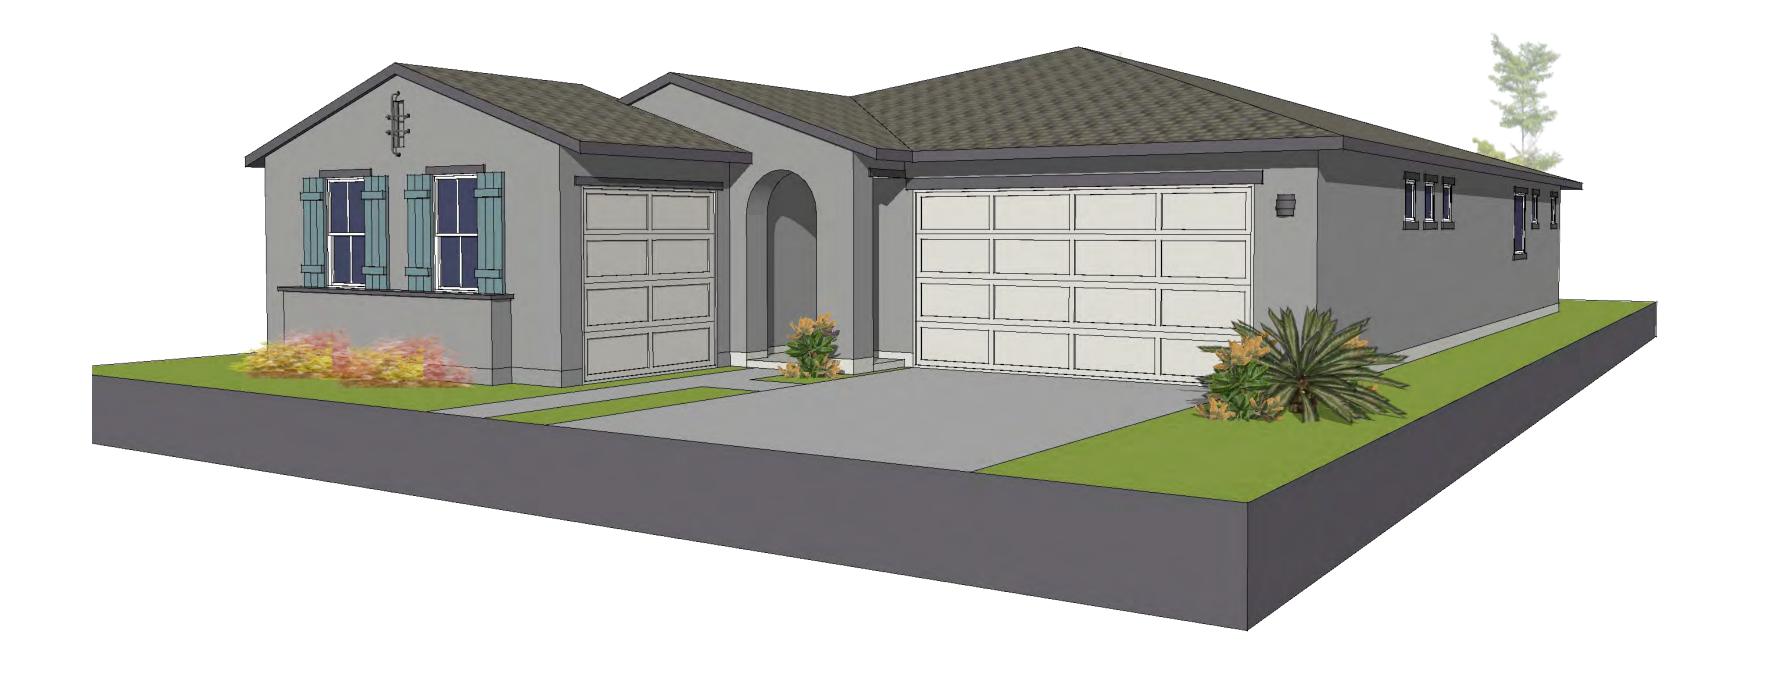

## Plan 140.1840

Elevation F - Ranch Territorial - Optional 1 Car Garage

scale: 3/16" = 1'-0"