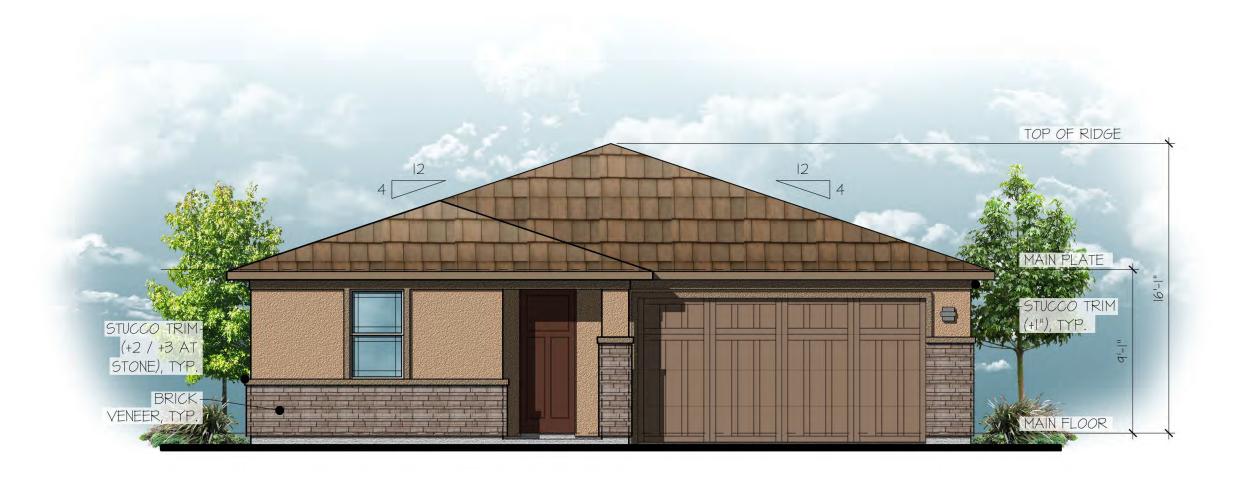

scale: 3/16" = 1'-0"

Right Side Elevation

scale: 3/16" = 1'-0"

Left Side Elevation

scale: 3/16" = 1'-0"

Front Elevation scale: 3/16" = 1'-0"

Plan 140.1840

Elevation F - Ranch Territorial