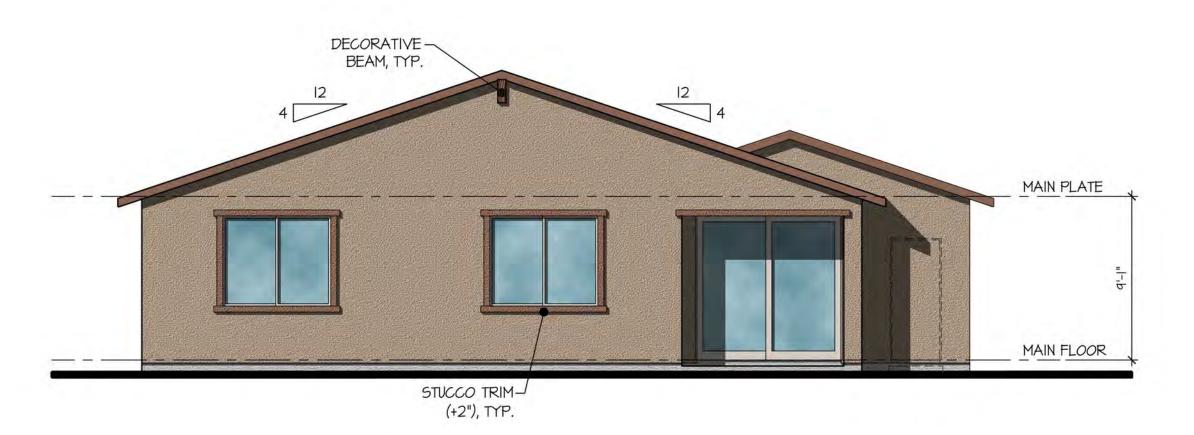

scale: 3/16" = 1'-0"

Right Side Elevation

scale: 3/16" = 1'-0"

#### Left Side Elevation

scale: 3/16" = 1'-0"

#### Front Elevation

scale: 3/16" = 1'-0"

## Plan 140.1840

Elevation E - Spanish Colonial

scale: 3/16" = 1'-0"