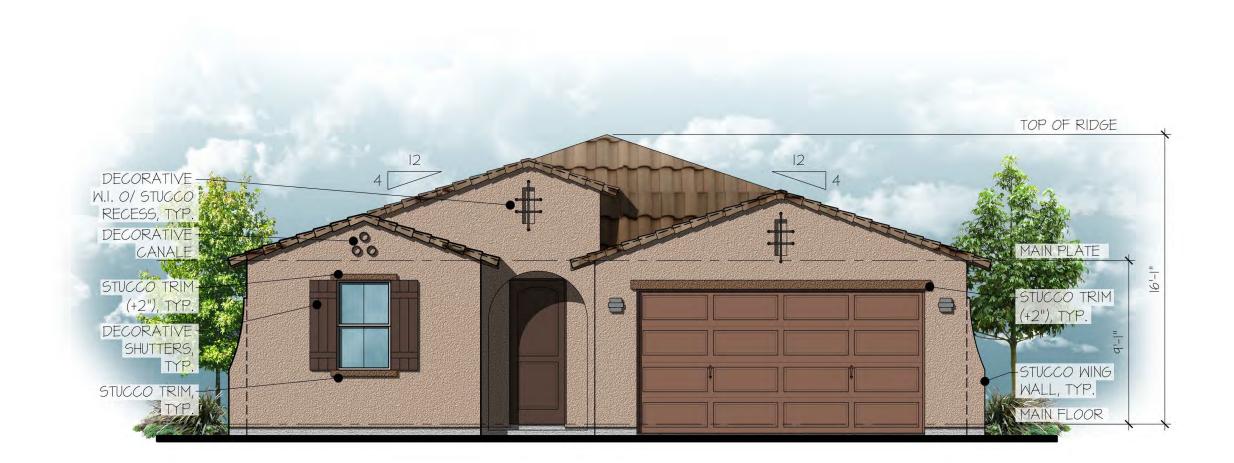

scale: 3/16" = 1'-0"

Right Side Elevation

scale: 3/16" = 1'-0"

Left Side Elevation

scale: 3/16" = 1'-0"

Front Elevation scale: 3/16" = 1'-0"

Plan 140.1840

Elevation F - Ranch Territorial