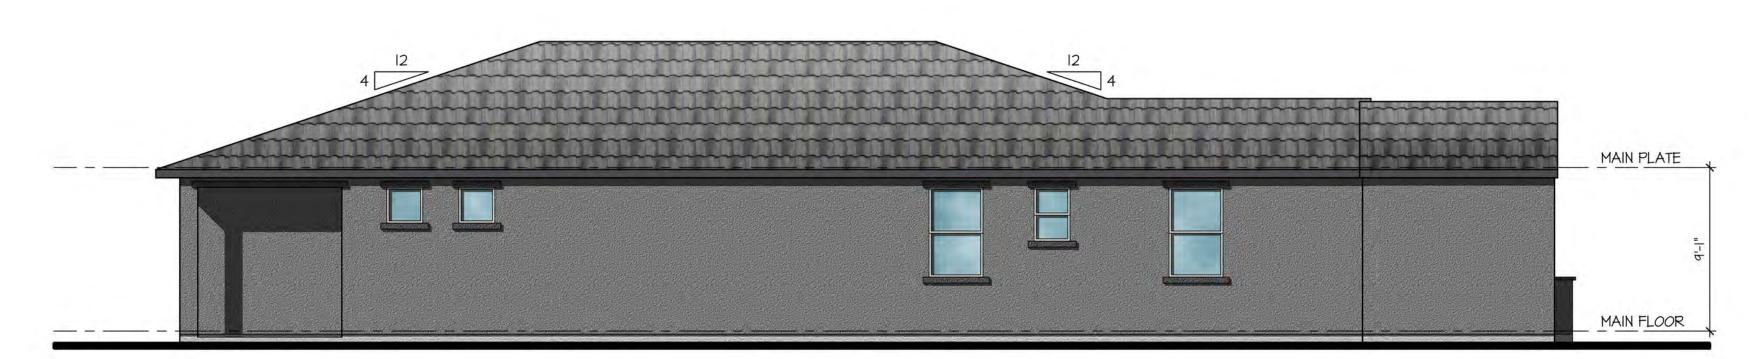

scale: 3/16" = 1'-0"

Right Side Elevation

scale: 3/16" = 1'-0"

Left Side Elevation

scale: 3/16" = 1'-0"

Front Elevation scale: 3/16" = 1'-0"

Plan 140.1840

Elevation F - Ranch Territorial