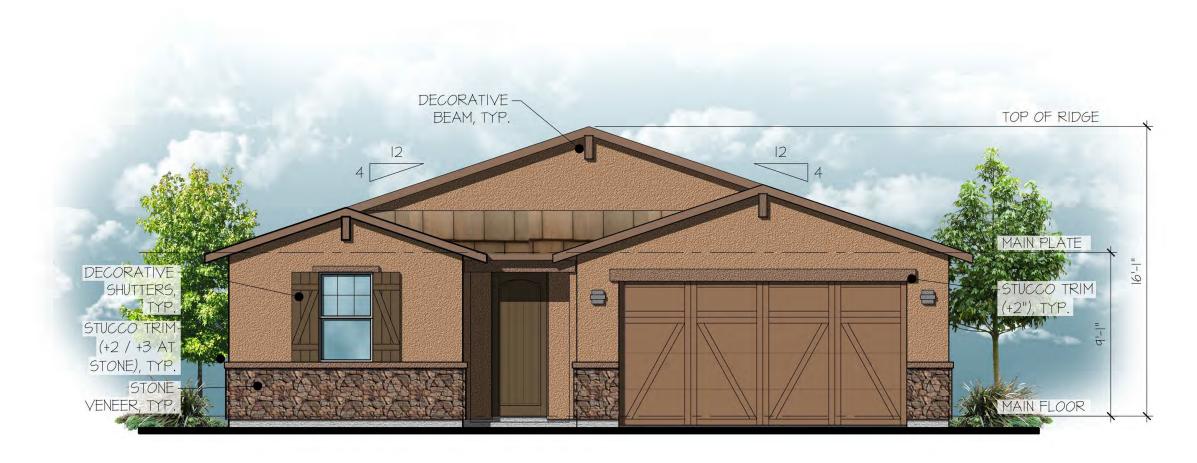

scale: 3/16" = 1'-0"

Right Side Elevation

scale: 3/16" = 1'-0"

Left Side Elevation

scale: 3/16" = 1'-0"

Front Elevation scale: 3/16" = 1'-0"

Plan 140.1840

Elevation F - Ranch Territorial