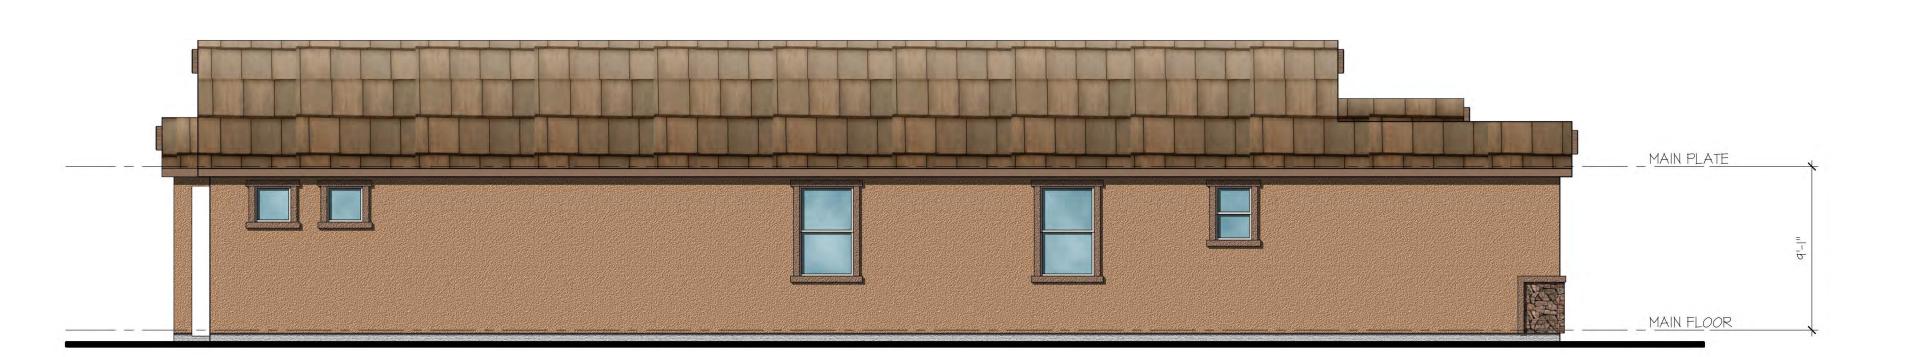

scale: 3/16" = 1'-0"

Right Side Elevation

scale: 3/16" = 1'-0"

Left Side Elevation

scale: 3/16" = 1'-0"

Front Elevation scale: 3/16" = 1'-0"

Plan 140.1840

Elevation F - Ranch Territorial