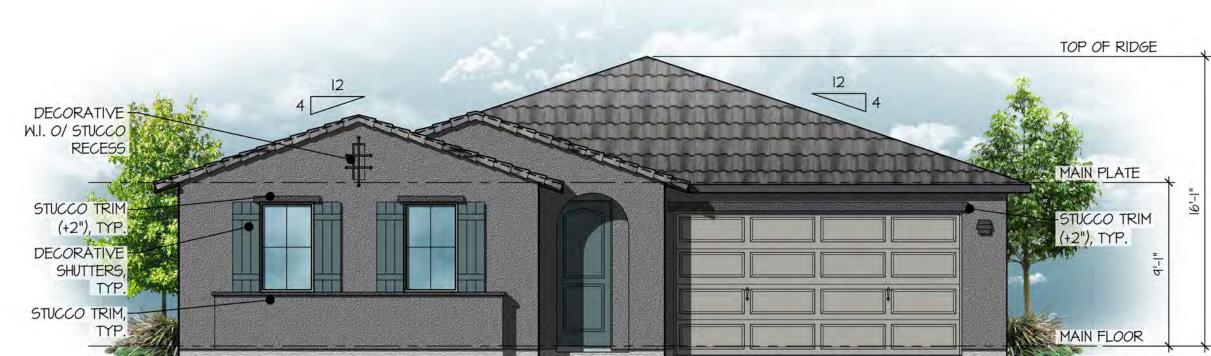

scale: 3/16" = 1'-0"

Right Side Elevation

scale: 3/16" = 1'-0"

Left Side Elevation

scale: 3/16" = 1'-0"

Front Elevation scale: 3/16" = 1'-0"

Plan 140.1840

Elevation F - Ranch Territorial