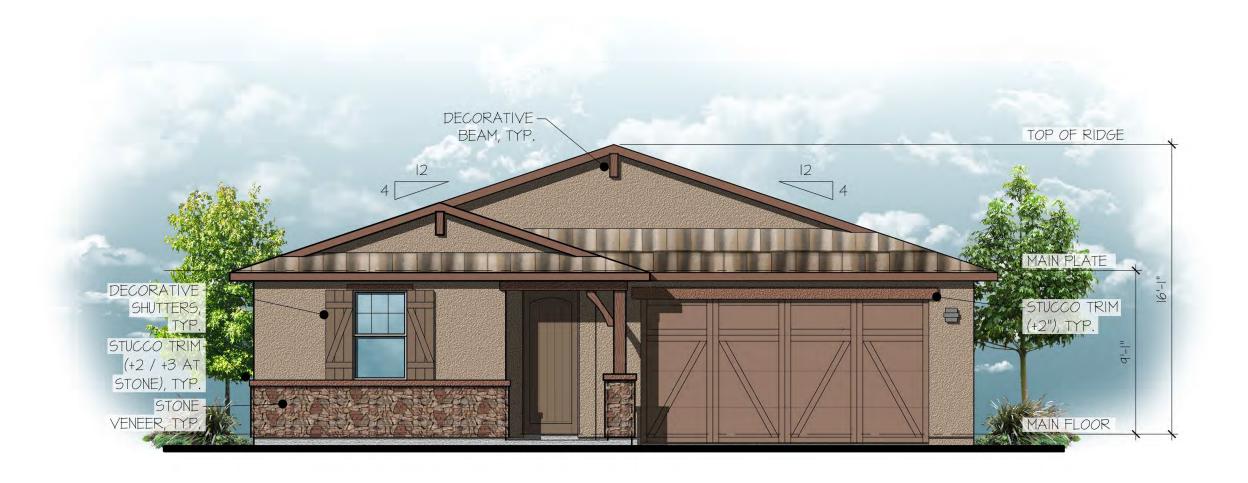

scale: 3/16" = 1'-0"

Right Side Elevation

scale: 3/16" = 1'-0"

Left Side Elevation

scale: 3/16" = 1'-0"

Front Elevation scale: 3/16" = 1'-0"

Plan 140.1840

Elevation F - Ranch Territorial