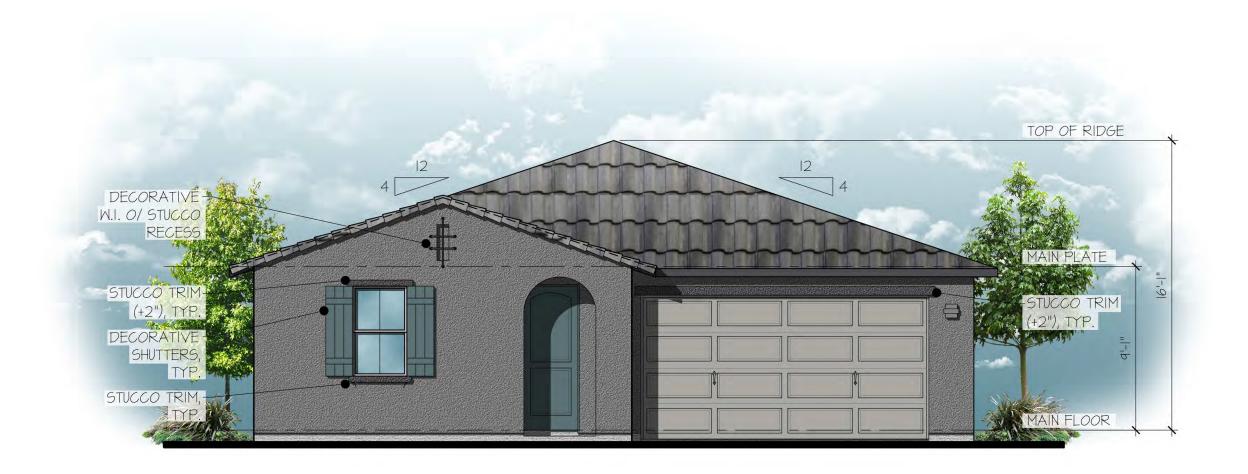

#### Front Elevation

scale: 3/16" = 1'-0"

## Plan 140.1840

Elevation E - Spanish Colonial

scale: 3/16" = 1'-0"