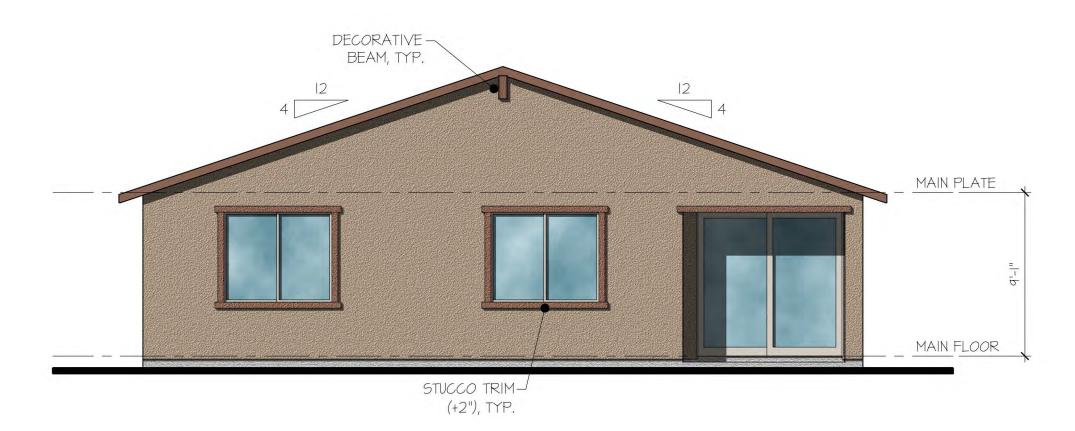

scale: 3/16" = 1'-0"

Right Side Elevation

scale: 3/16" = 1'-0"

#### Left Side Elevation

scale: 3/16" = 1'-0"

#### Front Elevation

scale: 3/16" = 1'-0"

## Plan 140.1840

Elevation E - Spanish Colonial

scale: 3/16" = 1'-0"