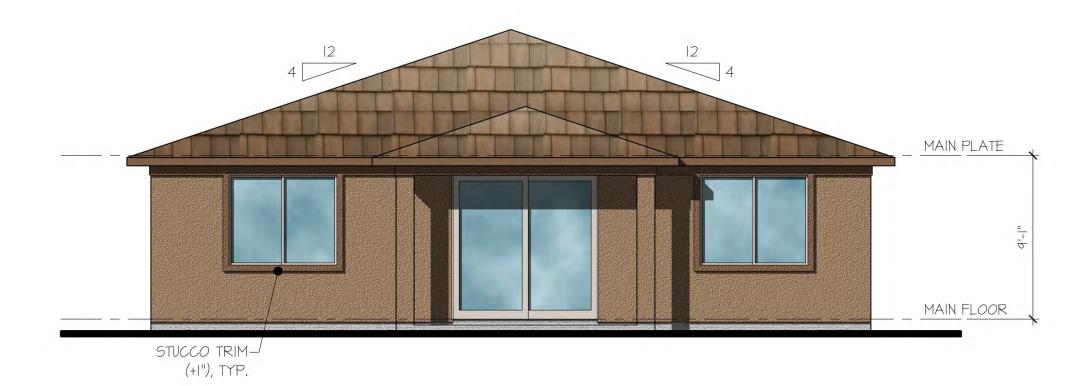

Rear Elevation scale: 3/16" = 1'-0"

Right Side Elevation scale: 3/16" = 1'-0"

Left Side Elevation

scale: 3/16" = 1'-0"

Front Elevation

scale: 3/16" = 1'-0"

Plan 140.1840

Elevation H - Desert Prairie