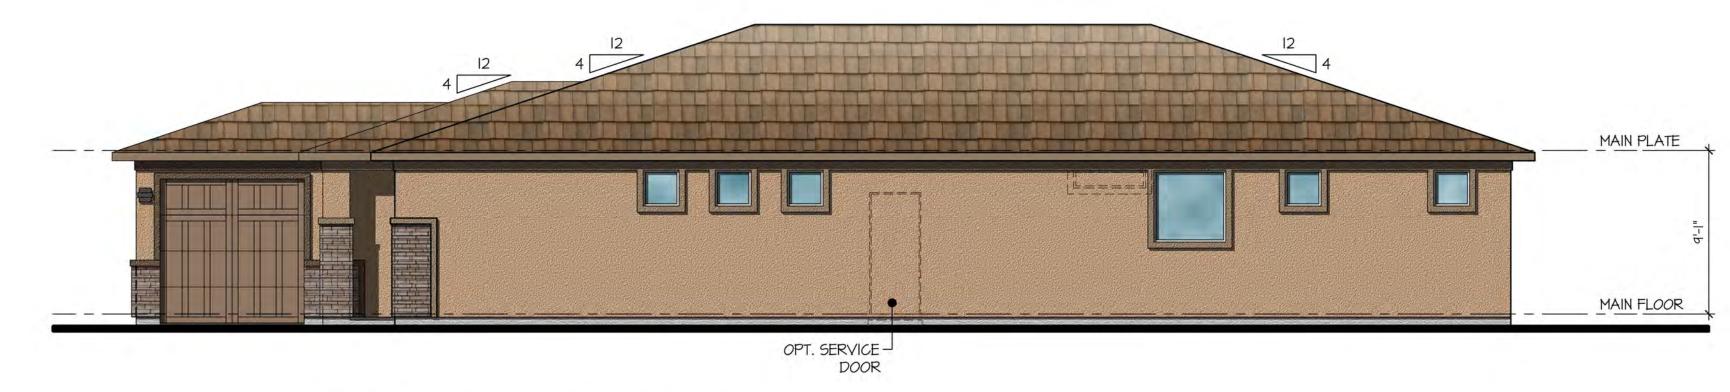

scale: 3/16" = 1'-0"

Right Side Elevation

scale: 3/16" = 1'-0"

Left Side Elevation

scale: 3/16" = 1'-0"

Front Elevation scale: 3/16" = 1'-0"

Plan 140.1840

Elevation F - Ranch Territorial