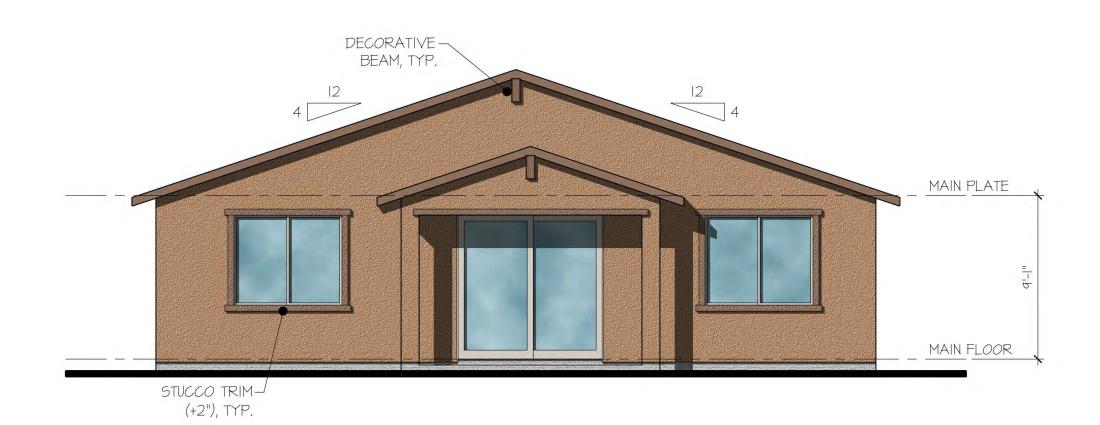

scale: 3/16" = 1'-0"

Right Side Elevation

scale: 3/16" = 1'-0"

Left Side Elevation

scale: 3/16" = 1'-0"

Front Elevation scale: 3/16" = 1'-0"

Plan 140.1840

Elevation F - Ranch Territorial