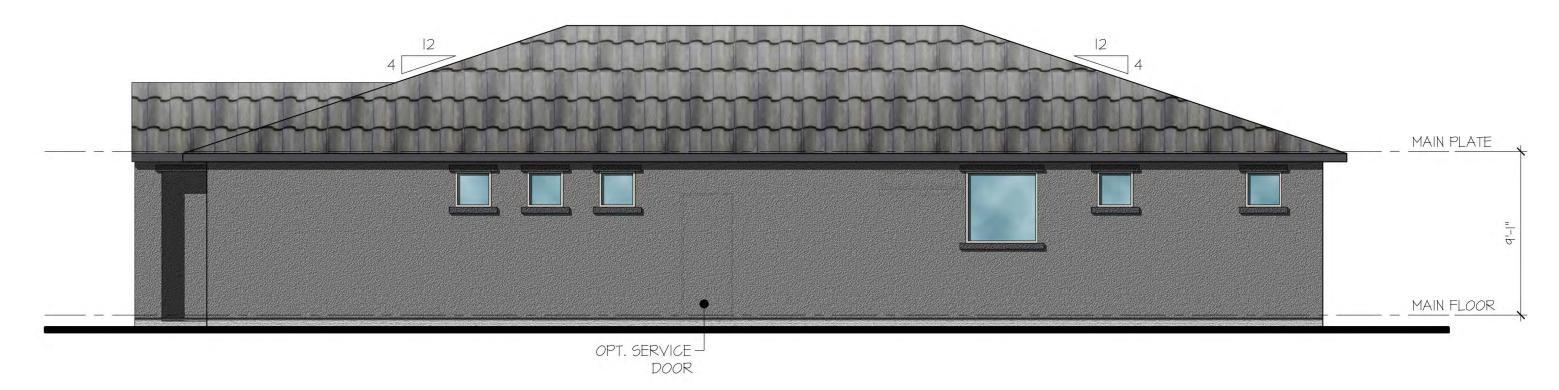

# Right Side Elevation

scale: 3/16" = 1'-0"

Left Side Elevation

scale: 3/16" = 1'-0"

Front Elevation
scale: 3/16" = 1'-0"