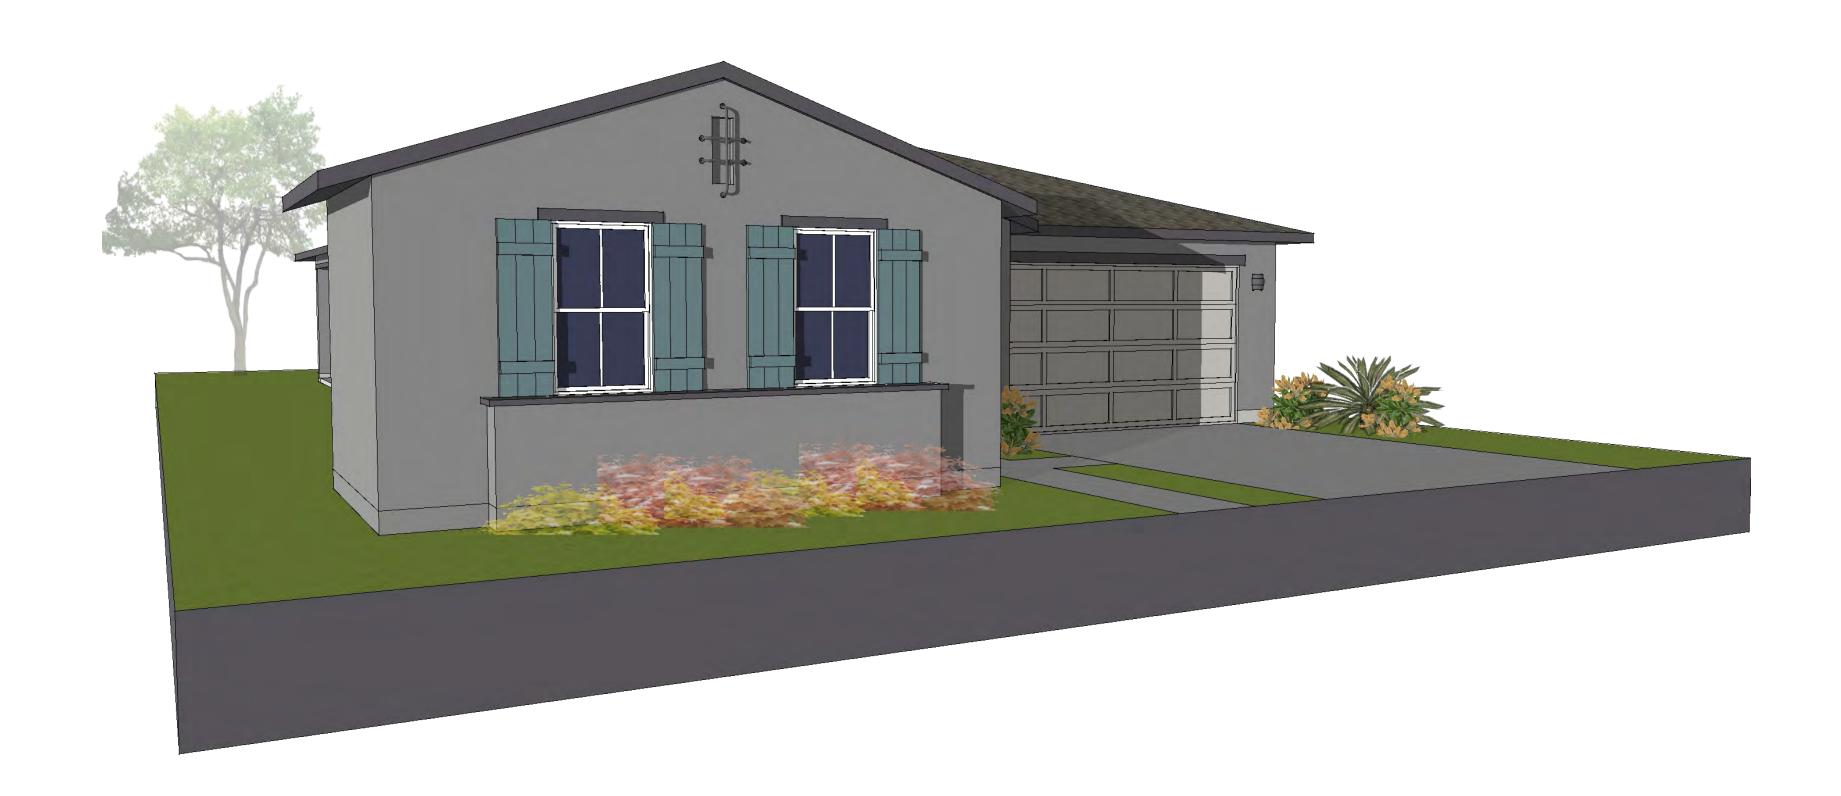

## Plan 140.1840

Elevation F - Ranch Territorial - Optional 1 Car Garage

scale: 3/16" = 1'-0"