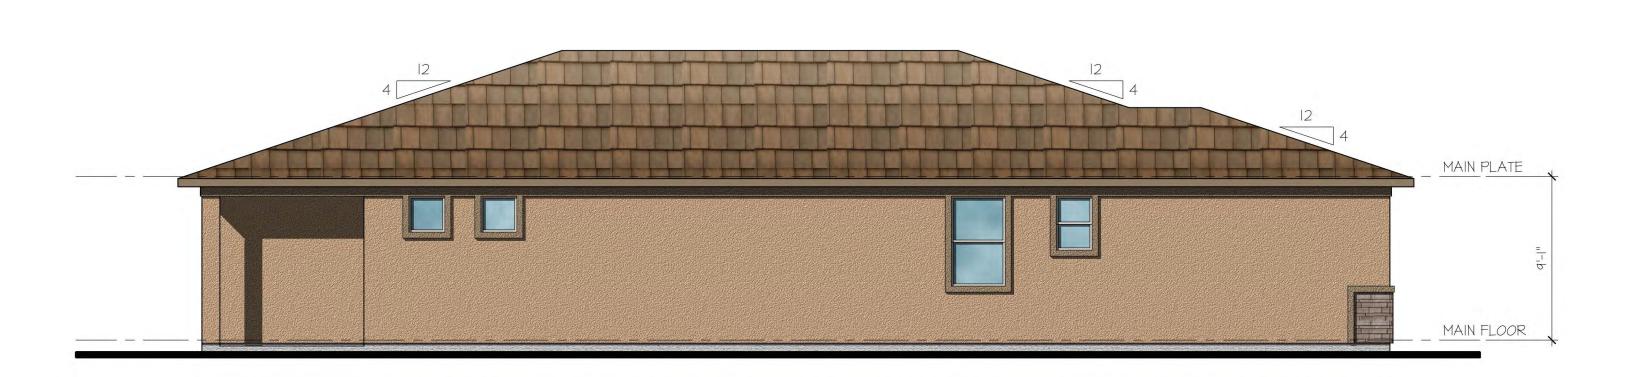

Rear Elevation scale: 3/16" = 1'-0"

Right Side Elevation scale: 3/16" = 1'-0"

Left Side Elevation

scale: 3/16" = 1'-0"

Front Elevation

scale: 3/16" = 1'-0"

Plan 140.1840

Elevation H - Desert Prairie