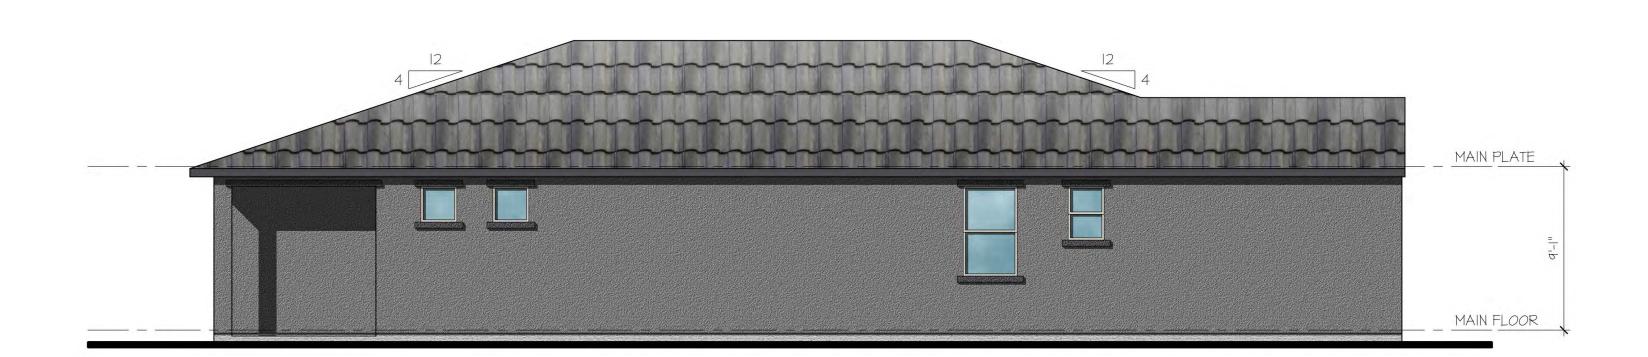

# Right Side Elevation

scale: 3/16" = 1'-0"

Left Side Elevation

scale: 3/16" = 1'-0"

Front Elevation
scale: 3/16" = 1'-0"