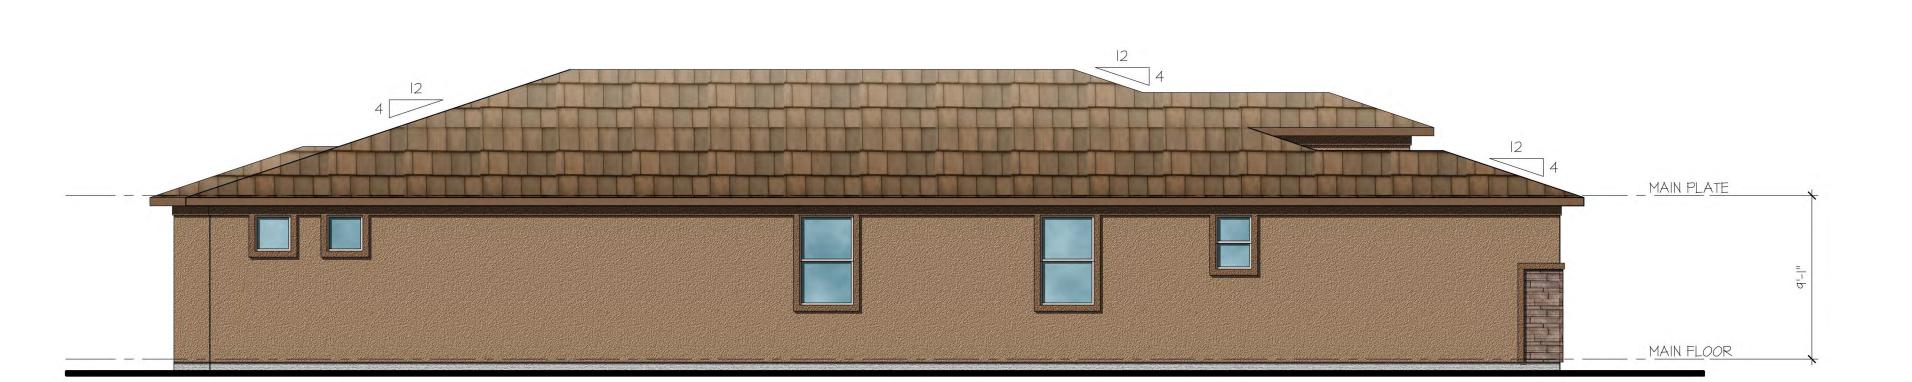

scale: 3/16" = 1'-0"

Right Side Elevation

scale: 3/16" = 1'-0"

Left Side Elevation

scale: 3/16" = 1'-0"

Front Elevation scale: 3/16" = 1'-0"

Plan 140.1840

Elevation F - Ranch Territorial