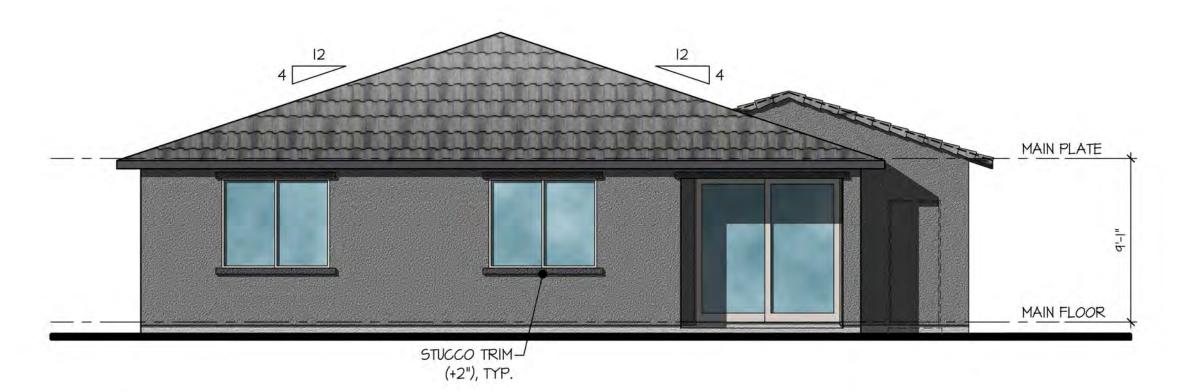

scale: 3/16" = 1'-0"

Right Side Elevation

scale: 3/16" = 1'-0"

Left Side Elevation

scale: 3/16" = 1'-0"

Front Elevation scale: 3/16" = 1'-0"

Plan 140.1840

Elevation F - Ranch Territorial