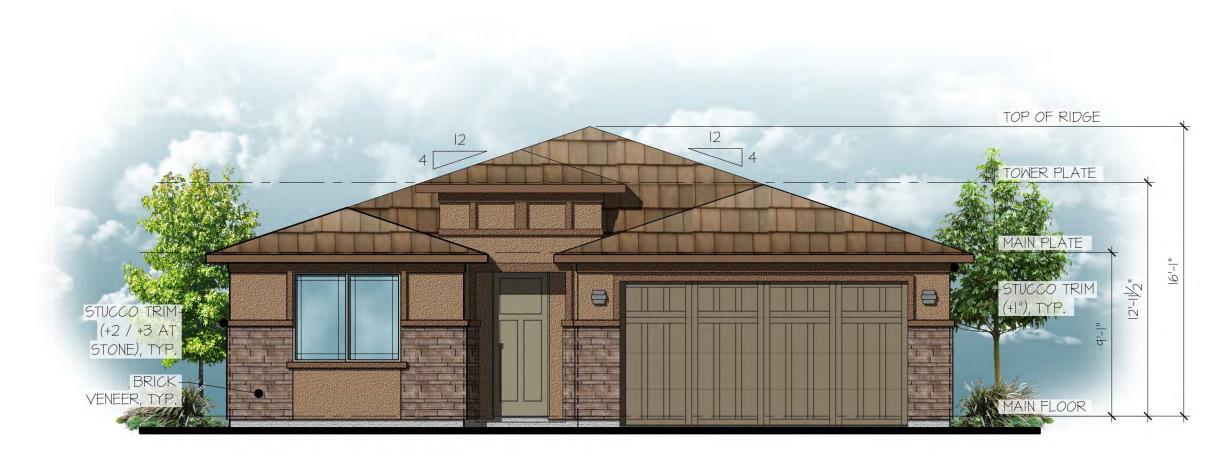

scale: 3/16" = 1'-0"

Right Side Elevation

scale: 3/16" = 1'-0"

Left Side Elevation

scale: 3/16" = 1'-0"

Front Elevation scale: 3/16" = 1'-0"

Plan 140.1840

Elevation F - Ranch Territorial