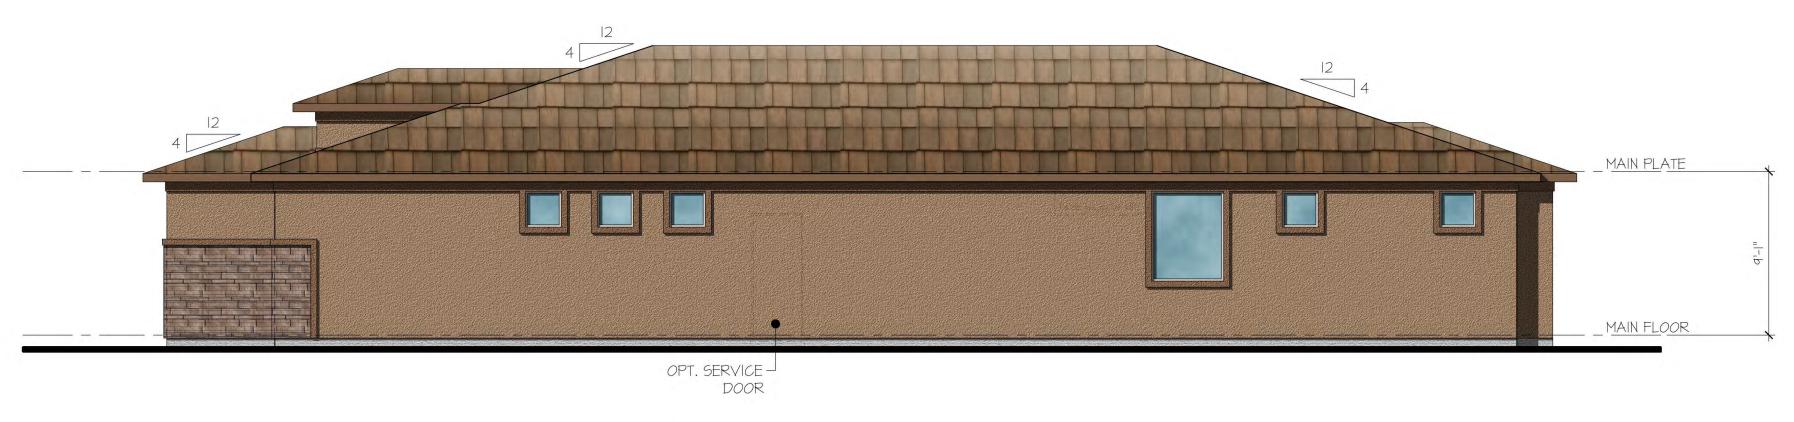

scale: 3/16" = 1'-0"

Right Side Elevation

scale: 3/16" = 1'-0"

Left Side Elevation

scale: 3/16" = 1'-0"

Front Elevation scale: 3/16" = 1'-0"

Plan 140.1840

Elevation F - Ranch Territorial