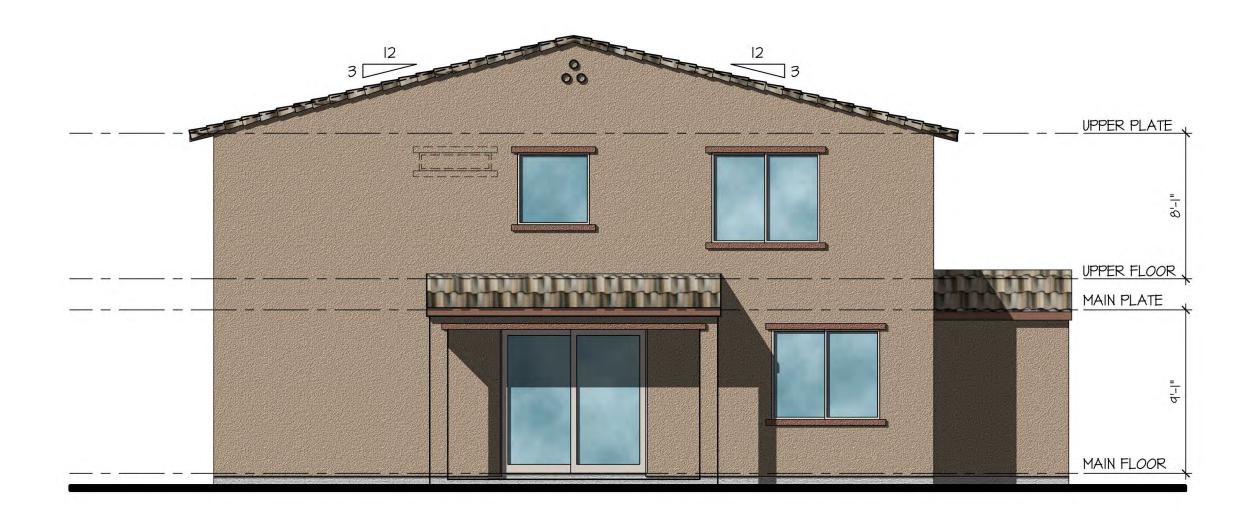

### Right Side Elevation

scale: 3/16" = 1'-0"

Left Side Elevation

scale: 3/16" = 1'-0"

Front Elevation
scale: 3/16" = 1'-0"

#### Plan 240.3280

Elevation E - Spanish Colonial

Rear Elevation
scale: 3/16" = 1'-0"

Right Side Elevation scale: 3/16" = 1'-0"

Left Side Elevation

scale: 3/16" = 1'-0"

Front Elevation

scale: 3/16" = 1'-0"