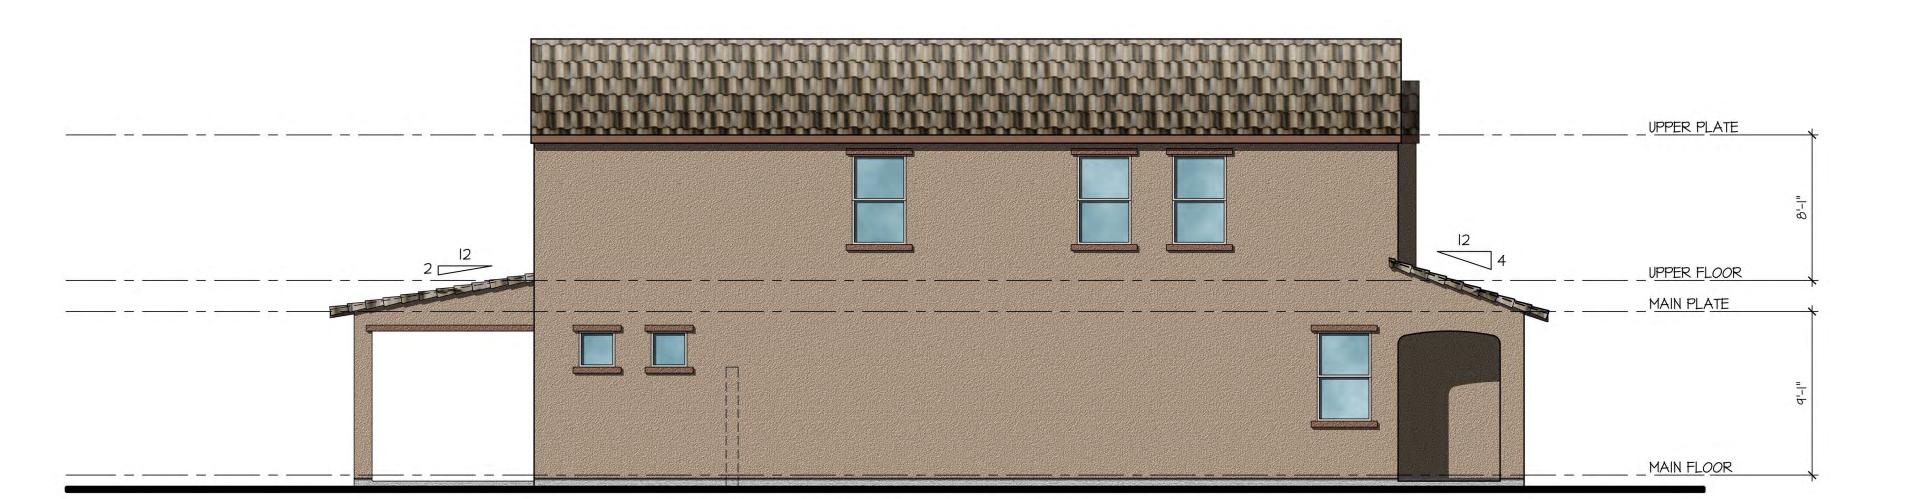

### Right Side Elevation

scale: 3/16" = 1'-0"

Left Side Elevation

scale: 3/16" = 1'-0"

Front Elevation
scale: 3/16" = 1'-0"

# Right Side Elevation scale: 3/16" = 1'-0"

Left Side Elevation

scale: 3/16" = 1'-0"

Front Elevation
scale: 3/16" = 1'-0"