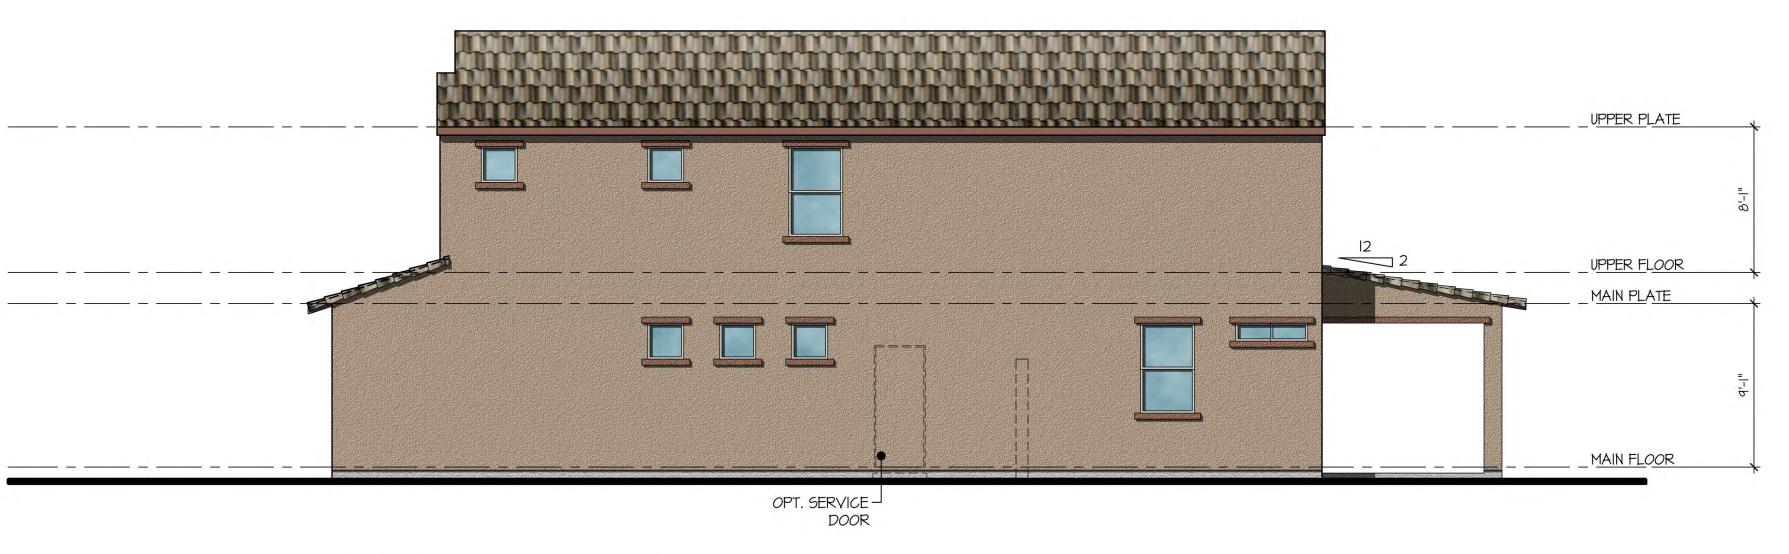

### Right Side Elevation

scale: 3/16" = 1'-0"

Left Side Elevation

scale: 3/16" = 1'-0"

Front Elevation
scale: 3/16" = 1'-0"

#### Left Side Elevation

scale: 3/16" = 1'-0"