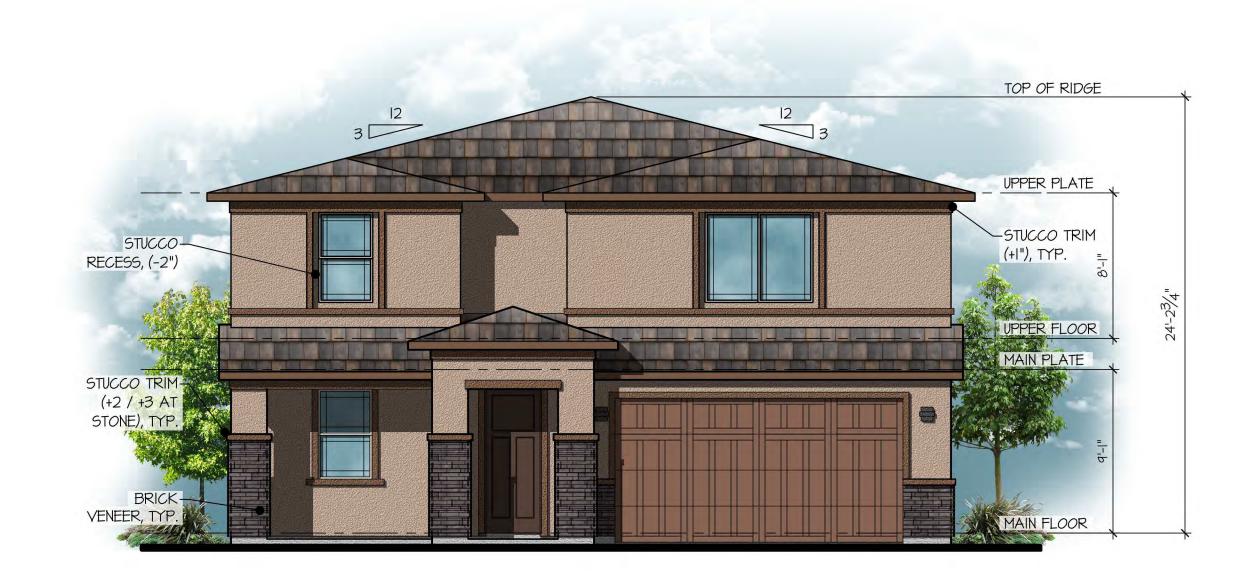

#### Plan 240.3280

Elevation E - Spanish Colonial

Rear Elevation
scale: 3/16" = 1'-0"

Right Side Elevation scale: 3/16" = 1'-0"

Left Side Elevation

scale: 3/16" = 1'-0"

Front Elevation

scale: 3/16" = 1'-0"