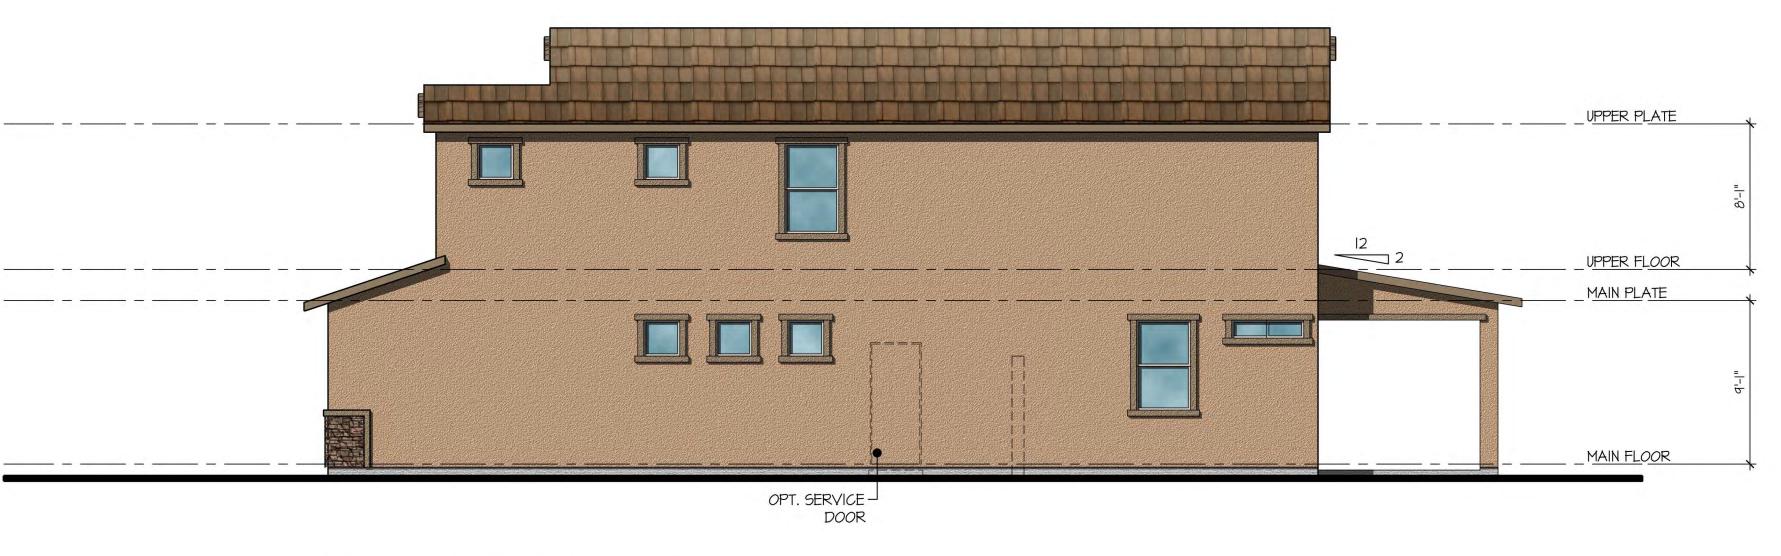

# Right Side Elevation scale: 3/16" = 1'-0"

#### Plan 240.3280

Elevation H - Desert Prairie

**BSBDESIGN.COM** 

scale: 3/16" = 1'-0"