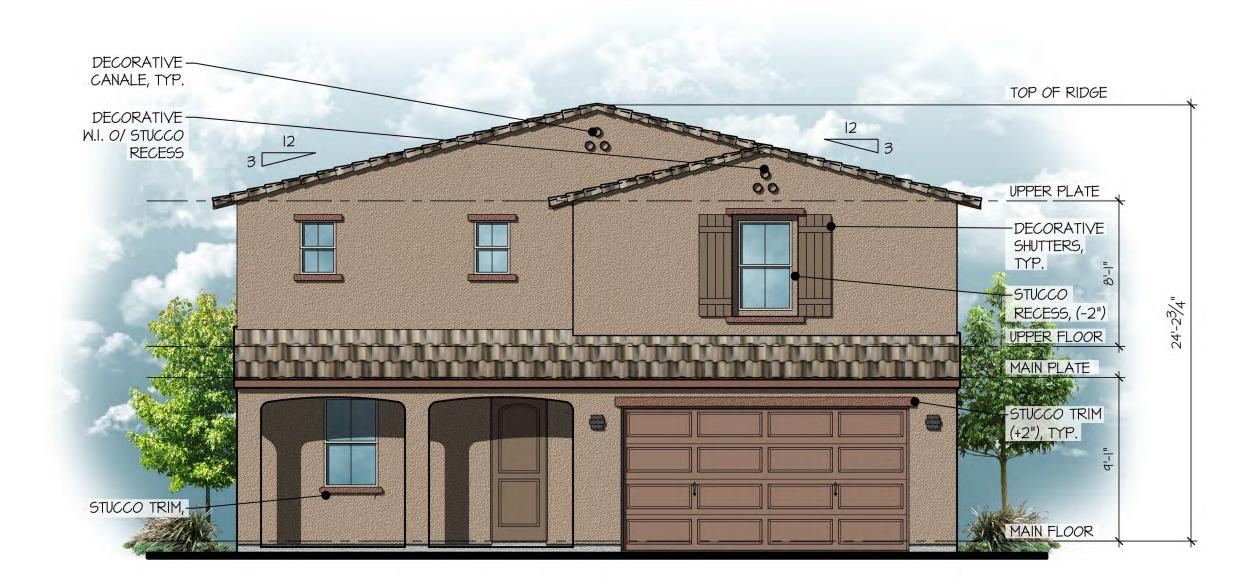

# Front Elevation scale: 3/16" = 1'-0"

#### Plan 240.3280

Elevation H - Desert Prairie

**BSBDESIGN.COM** 

scale: 3/16" = 1'-0"