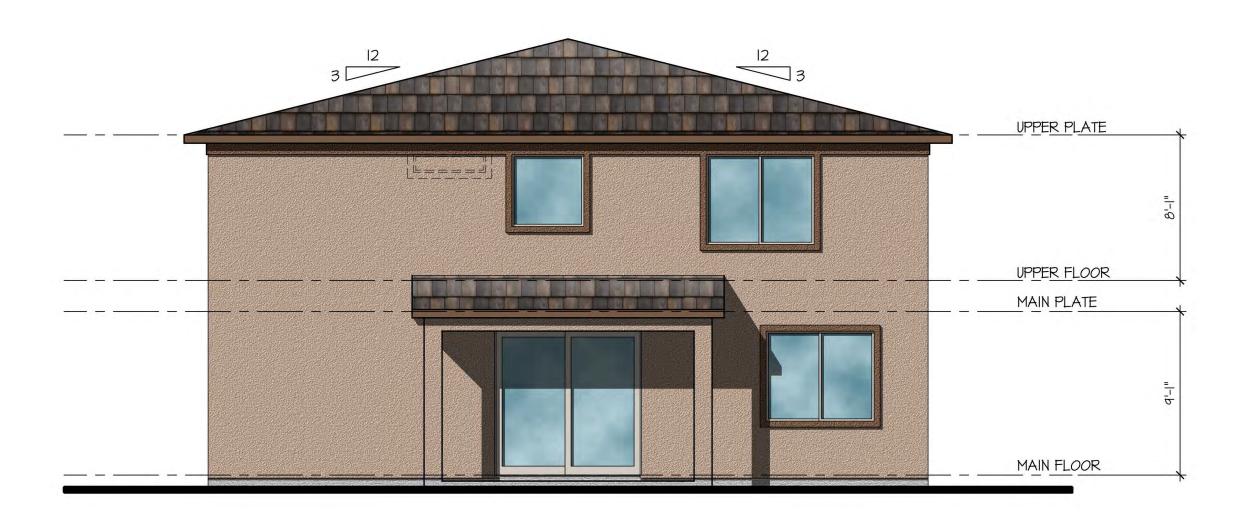

### Right Side Elevation

scale: 3/16" = 1'-0"

Left Side Elevation

scale: 3/16" = 1'-0"

Front Elevation
scale: 3/16" = 1'-0"

#### Plan 240.3280

Elevation E - Spanish Colonial

Rear Elevation
scale: 3/16" = 1'-0"

Right Side Elevation scale: 3/16" = 1'-0"

Left Side Elevation

scale: 3/16" = 1'-0"

Front Elevation

scale: 3/16" = 1'-0"