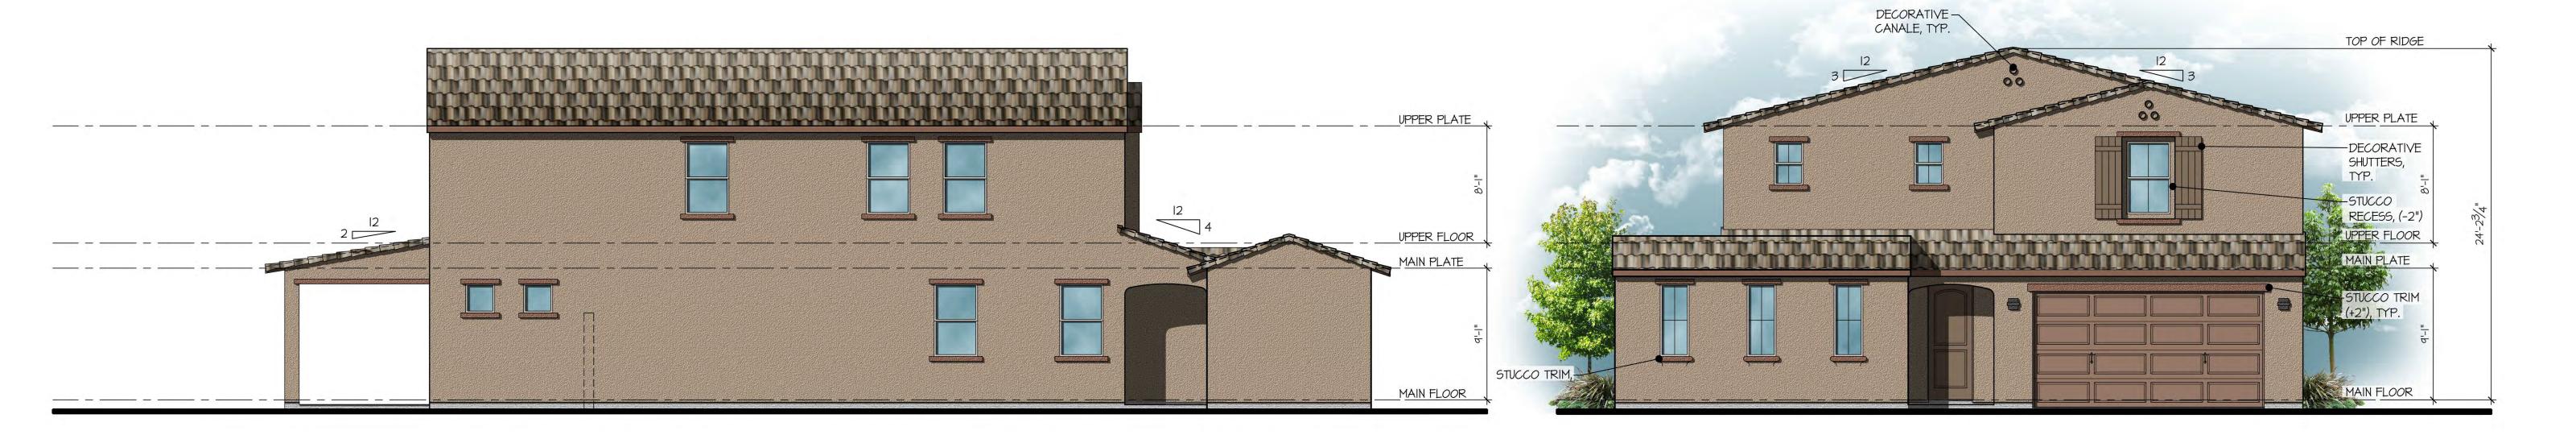

# Right Side Elevation scale: 3/16" = 1'-0"

Left Side Elevation

scale: 3/16" = 1'-0"

Front Elevation
scale: 3/16" = 1'-0"

#### Plan 240.3280

Elevation E - Spanish Colonial - Optional 1 Car Garage

Rear Elevation scale: 3/16" = 1'-0"

Right Side Elevation scale: 3/16" = 1'-0"

Left Side Elevation

scale: 3/16" = 1'-0"

Front Elevation
scale: 3/16" = 1'-0"