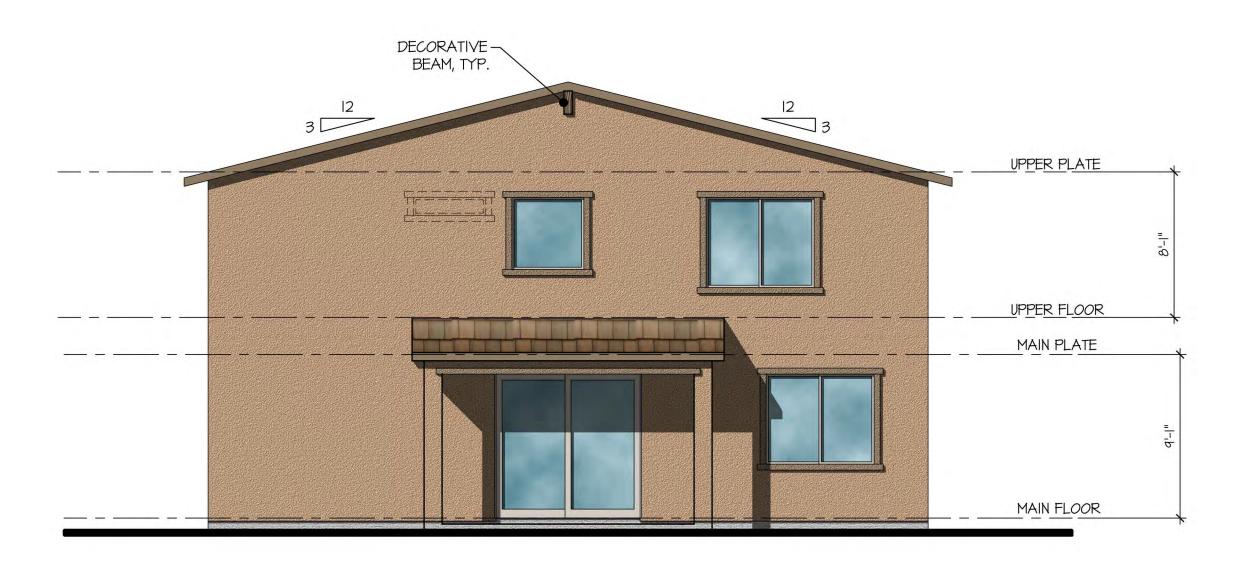

# Front Elevation scale: 3/16" = 1'-0"

#### Plan 240.3280

Elevation H - Desert Prairie

**BSBDESIGN.COM** 

scale: 3/16" = 1'-0"