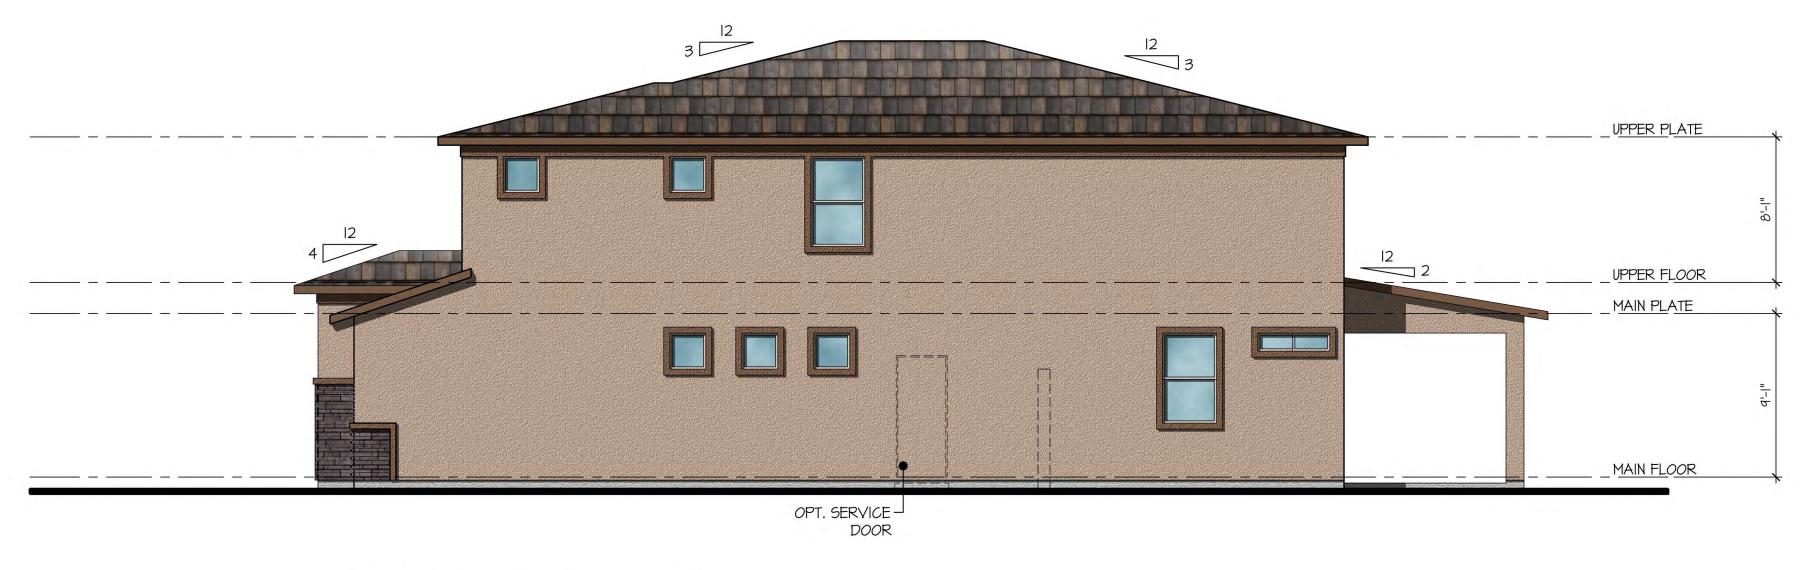

### Right Side Elevation

scale: 3/16" = 1'-0"

Left Side Elevation

scale: 3/16" = 1'-0"

Front Elevation
scale: 3/16" = 1'-0"

#### Plan 240.3280

Elevation E - Spanish Colonial

Rear Elevation
scale: 3/16" = 1'-0"

Right Side Elevation scale: 3/16" = 1'-0"

Left Side Elevation

scale: 3/16" = 1'-0"

Front Elevation

scale: 3/16" = 1'-0"