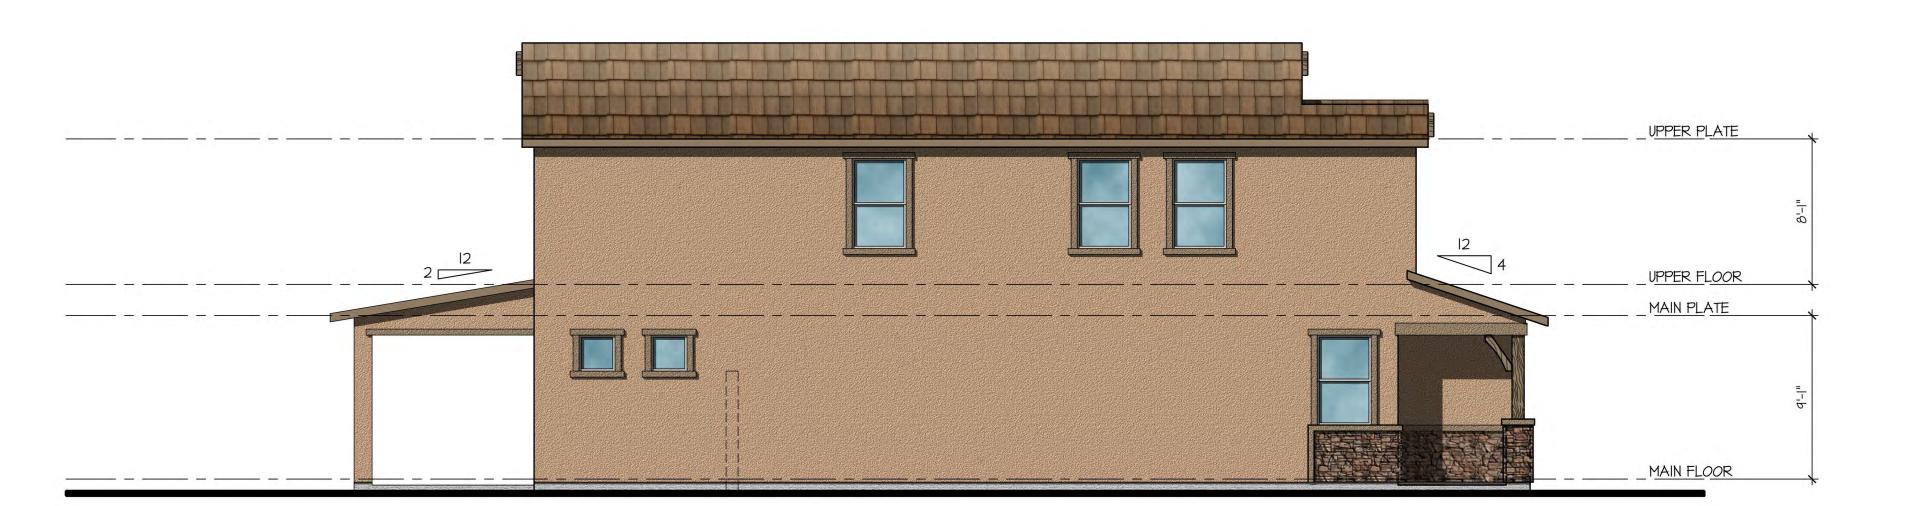

#### Left Side Elevation

scale: 3/16" = 1'-0"

#### Plan 240.3280

Elevation H - Desert Prairie

**BSBDESIGN.COM** 

scale: 3/16" = 1'-0"