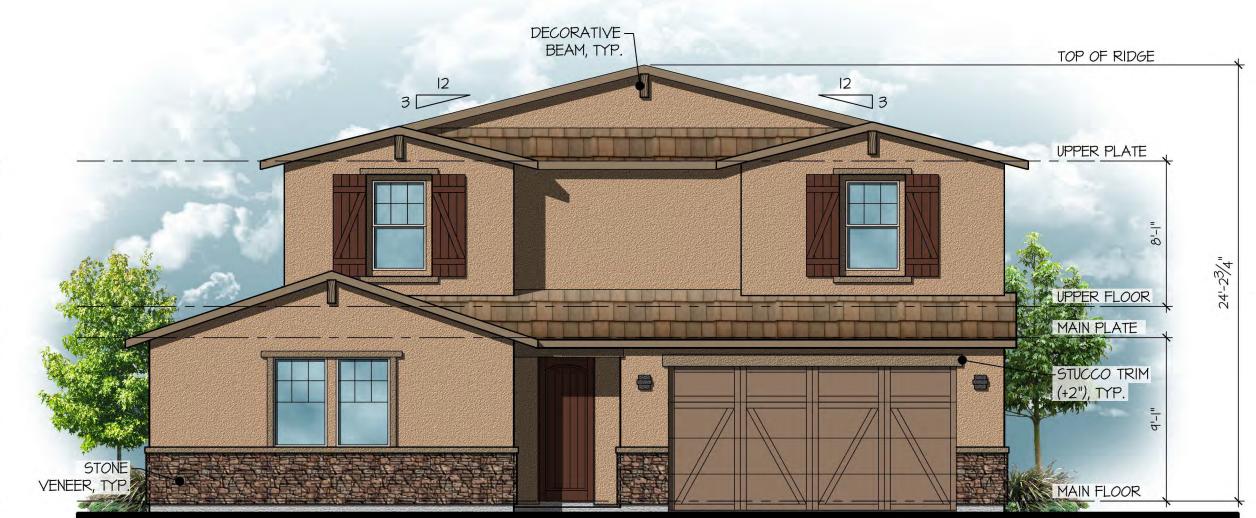

# Front Elevation scale: 3/16" = 1'-0"

#### Plan 240.3280

Elevation H - Desert Prairie

**BSBDESIGN.COM** 

scale: 3/16" = 1'-0"