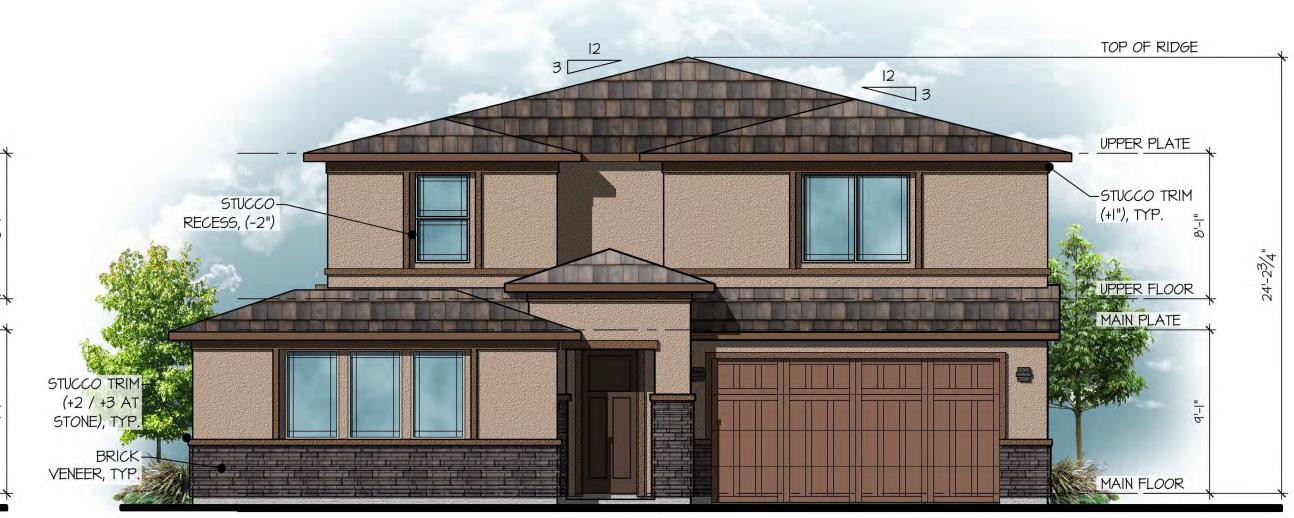

# Front Elevation scale: 3/16" = 1'-0"

# Right Side Elevation scale: 3/16" = 1'-0"

Left Side Elevation

scale: 3/16" = 1'-0"

Front Elevation
scale: 3/16" = 1'-0"