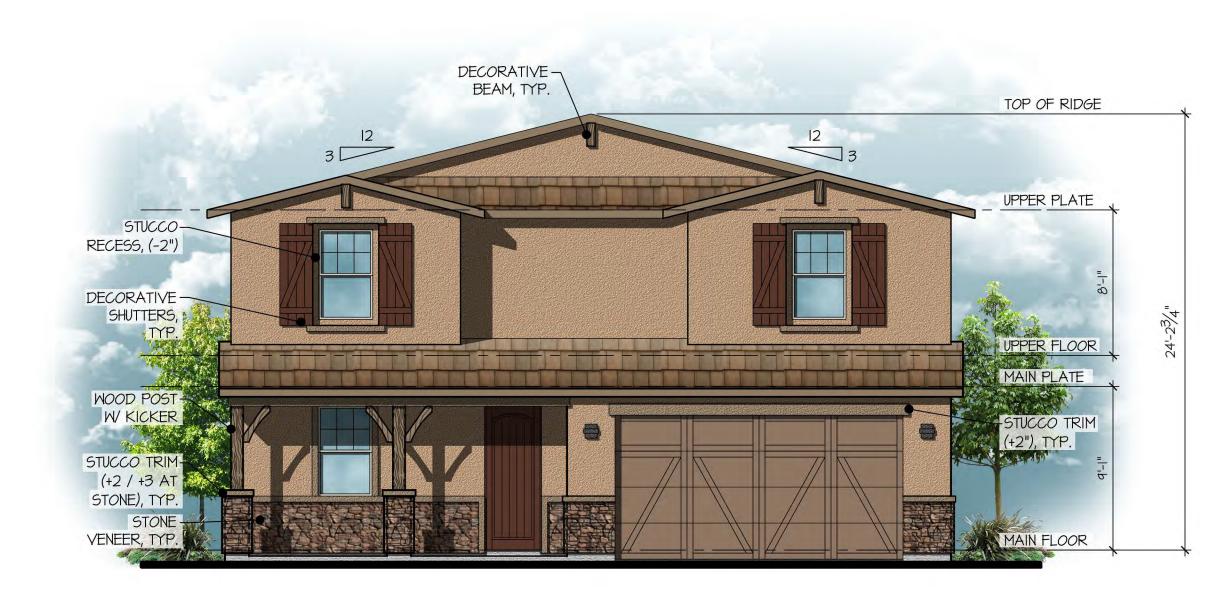

Plan 240.3280

Elevation F - Ranch Territorial

scale: 3/16" = 1'-0"

#### Plan 240.3280

Elevation F - Ranch Territorial - Optional 1 Car Garage

scale: 3/16" = 1'-0"

### Plan 240.3280

Elevation F - Ranch Territorial - Optional 1 Car Garage