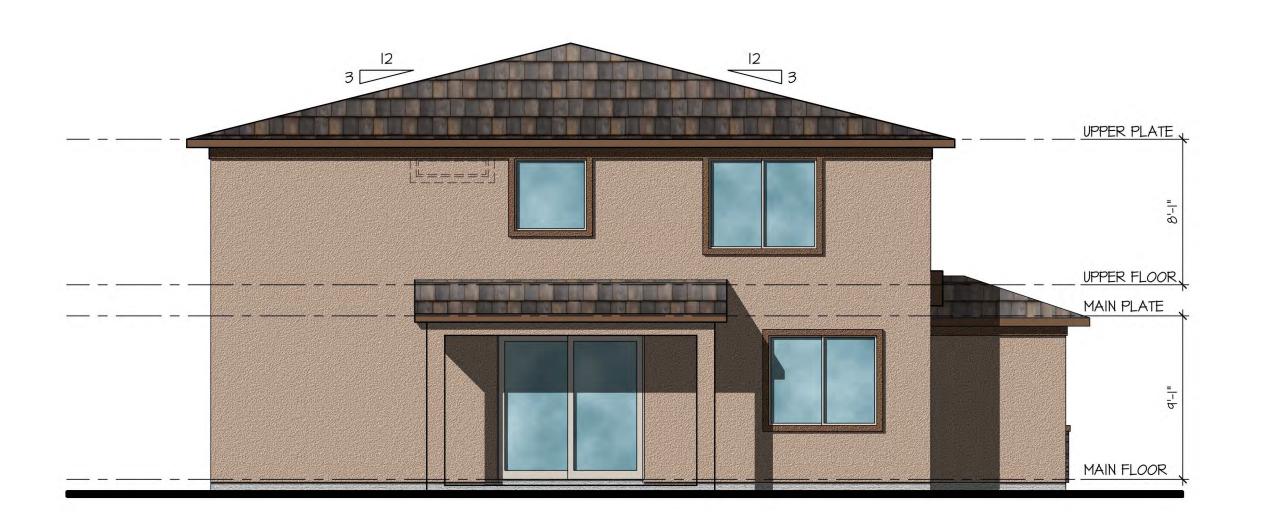

#### Plan 240.3280

Elevation E - Spanish Colonial

Rear Elevation
scale: 3/16" = 1'-0"

Right Side Elevation scale: 3/16" = 1'-0"

Left Side Elevation

scale: 3/16" = 1'-0"

Front Elevation

scale: 3/16" = 1'-0"