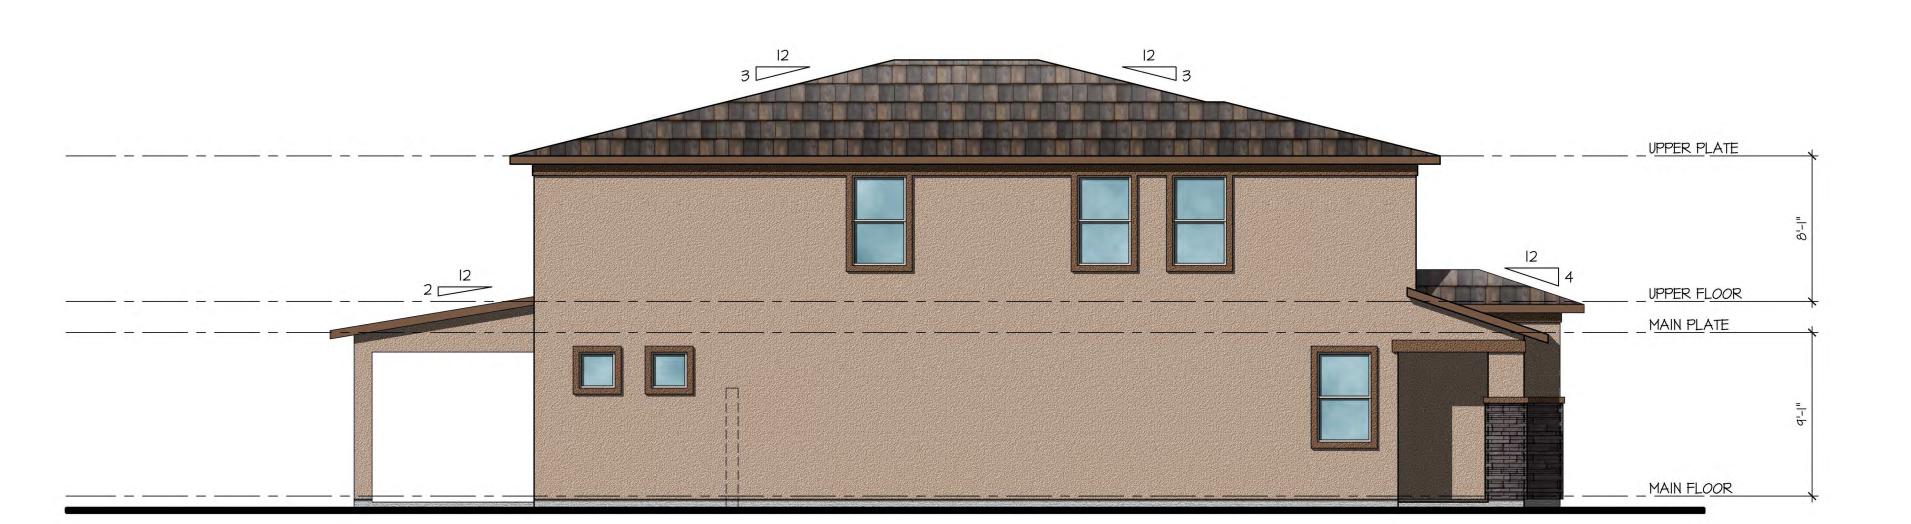

### Right Side Elevation

scale: 3/16" = 1'-0"

Left Side Elevation

scale: 3/16" = 1'-0"

Front Elevation
scale: 3/16" = 1'-0"

#### Plan 240.3280

Elevation E - Spanish Colonial

Rear Elevation
scale: 3/16" = 1'-0"

Right Side Elevation scale: 3/16" = 1'-0"

Left Side Elevation

scale: 3/16" = 1'-0"

Front Elevation

scale: 3/16" = 1'-0"