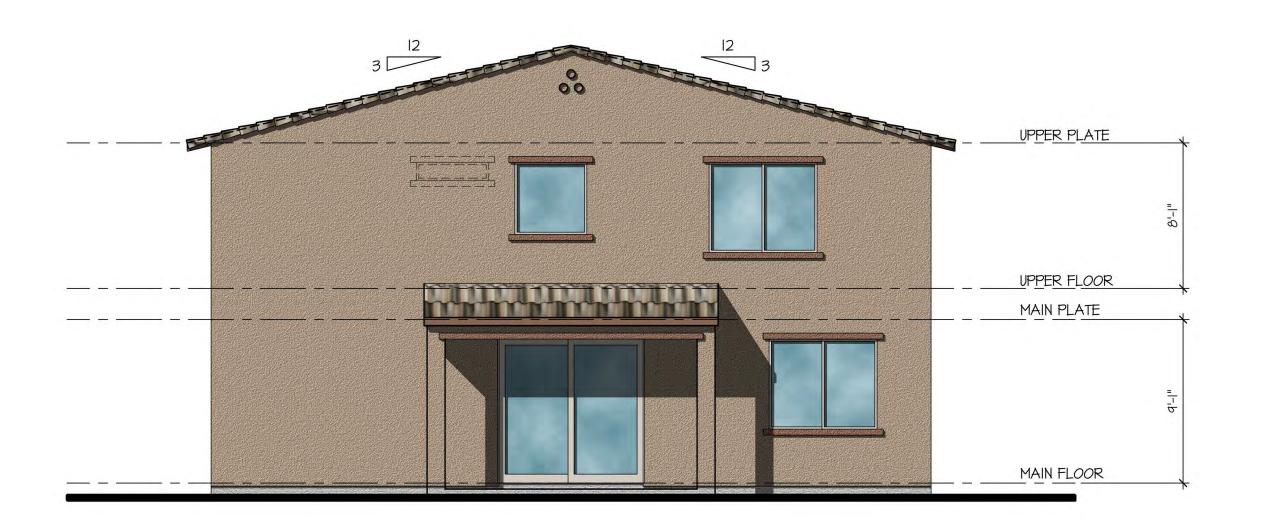

### Right Side Elevation

scale: 3/16" = 1'-0"

Left Side Elevation

scale: 3/16" = 1'-0"

Front Elevation
scale: 3/16" = 1'-0"

# Right Side Elevation scale: 3/16" = 1'-0"