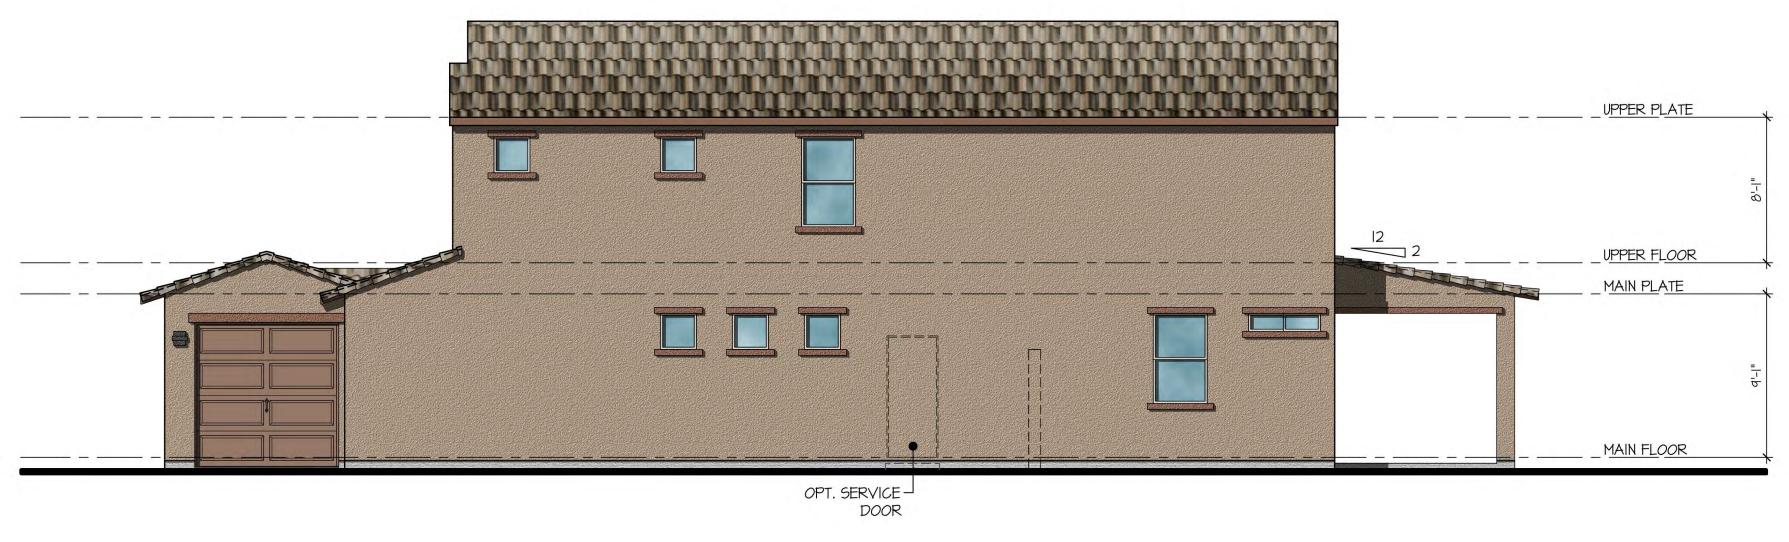

# Right Side Elevation scale: 3/16" = 1'-0"

#### Left Side Elevation

scale: 3/16" = 1'-0"

# Front Elevation scale: 3/16" = 1'-0"

#### Plan 240.3280

Elevation H - Desert Prairie

**BSBDESIGN.COM** 

scale: 3/16" = 1'-0"