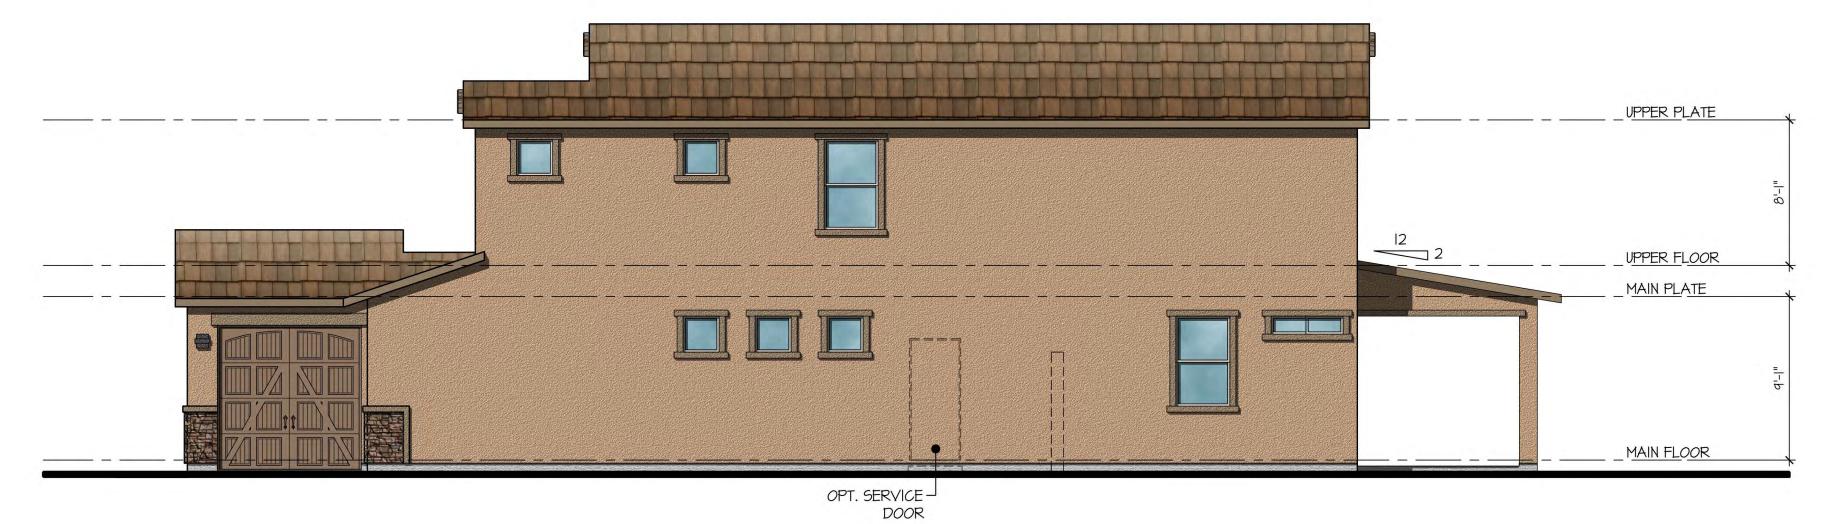

Plan 240.3280

Elevation F - Ranch Territorial

scale: 3/16" = 1'-0"

# Right Side Elevation scale: 3/16" = 1'-0"