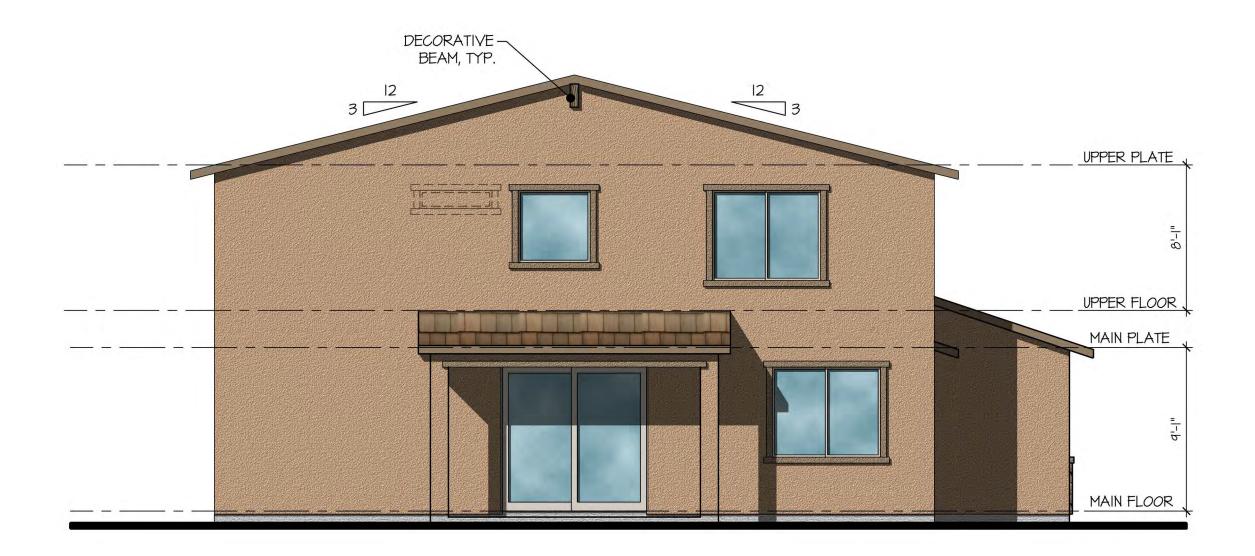

# Right Side Elevation scale: 3/16" = 1'-0"

JEPER PLATE ,

MAIN PLATE ,

MAIN FLOOR ,

MAIN FLOOR ,

#### Left Side Elevation

scale: 3/16" = 1'-0"

Front Elevation

scale: 3/16" = 1'-0"

#### Plan 240.3280

Elevation H - Desert Prairie - Optional 1 Car Garage