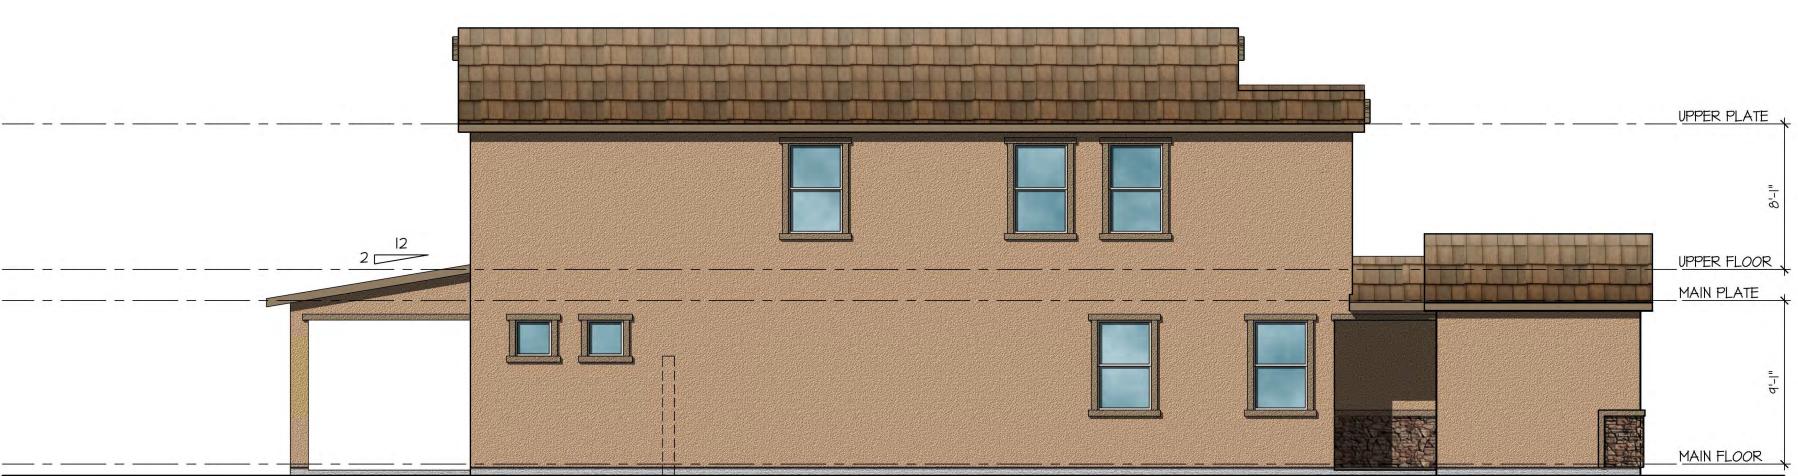

panish Colonial









Rear Elevation
scale: 3/16" = 1'-0"

Right Side Elevation scale: 3/16" = 1'-0"





Left Side Elevation

scale: 3/16" = 1'-0"

Front Elevation

scale: 3/16" = 1'-0"

Plan 240.3280

Elevation F - Ranch Territorial









scale: 3/16" = 1'-0"

# Right Side Elevation scale: 3/16" = 1'-0"





#### Left Side Elevation

scale: 3/16" = 1'-0"

# Front Elevation scale: 3/16" = 1'-0"

#### Plan 240.3280

Elevation H - Desert Prairie





**BSBDESIGN.COM** 





scale: 3/16" = 1'-0"

# Right Side Elevation scale: 3/16" = 1'-0"



Left Side Elevation

scale: 3/16" = 1'-0"

Front Elevation
scale: 3/16" = 1'-0"

#### Plan 240.3280

Elevation E - Spanish Colonial - Optional 1 Car Garage











Rear Elevation scale: 3/16" = 1'-0"

Right Side Elevation scale: 3/16" = 1'-0"





Left Side Elevation

scale: 3/16" = 1'-0"

Front Elevation
scale: 3/16" = 1'-0"

#### Plan 240.3280

Elevation F - Ranch Territorial - Optional 1 Car Garage









scale: 3/16" = 1'-0"

# Right Side Elevation scale: 3/16" = 1'-0"

JEPER PLATE ,

MAIN PLATE ,

MAIN FLOOR ,

MAIN FLOOR ,



#### Left Side Elevation

scale: 3/16" = 1'-0"

Front Elevation

scale: 3/16" = 1'-0"

#### Plan 240.3280

Elevation H - Desert Prairie - Optional 1 Car Garage









### Plan 240.3280

Elevation F - Ranch Territorial - Optional 1 Car Garage