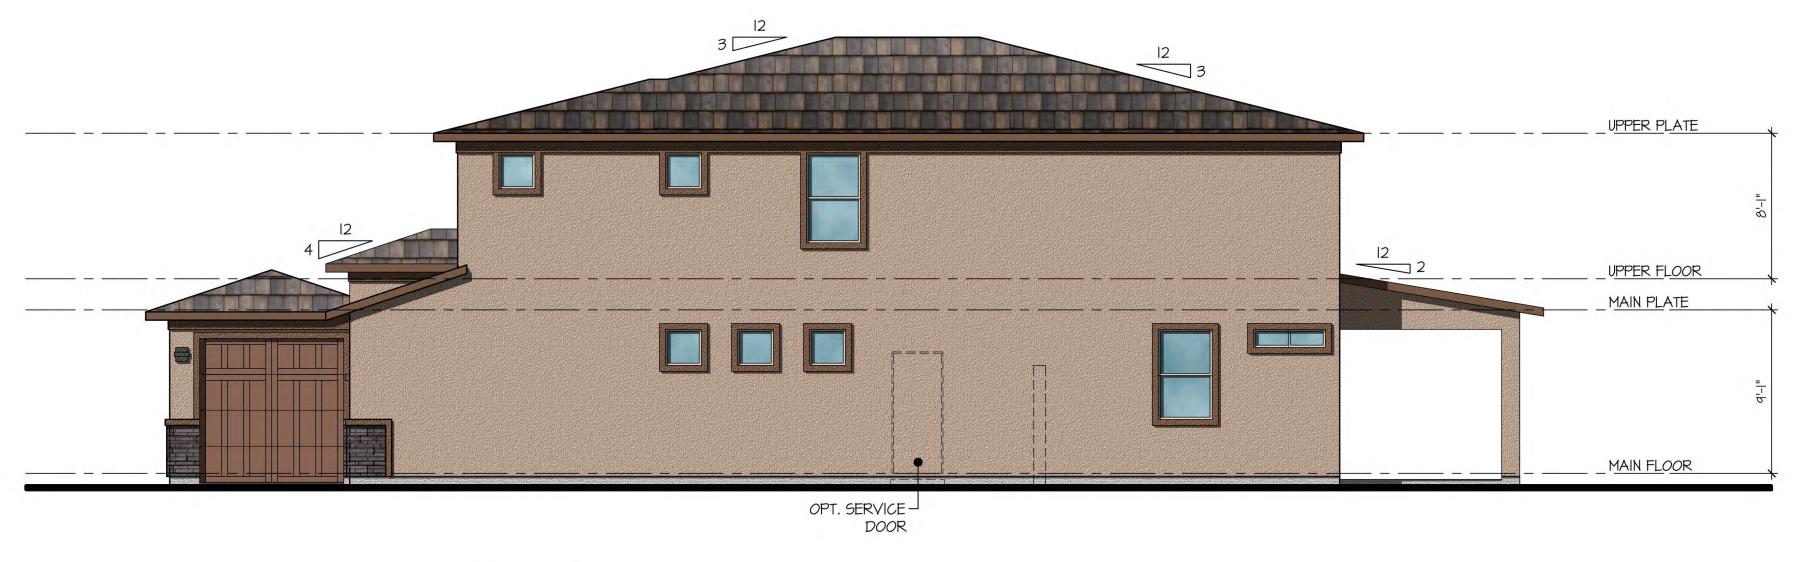

# Right Side Elevation scale: 3/16" = 1'-0"

# Right Side Elevation scale: 3/16" = 1'-0"

JEPER PLATE ,

MAIN PLATE ,

MAIN FLOOR ,

MAIN FLOOR ,