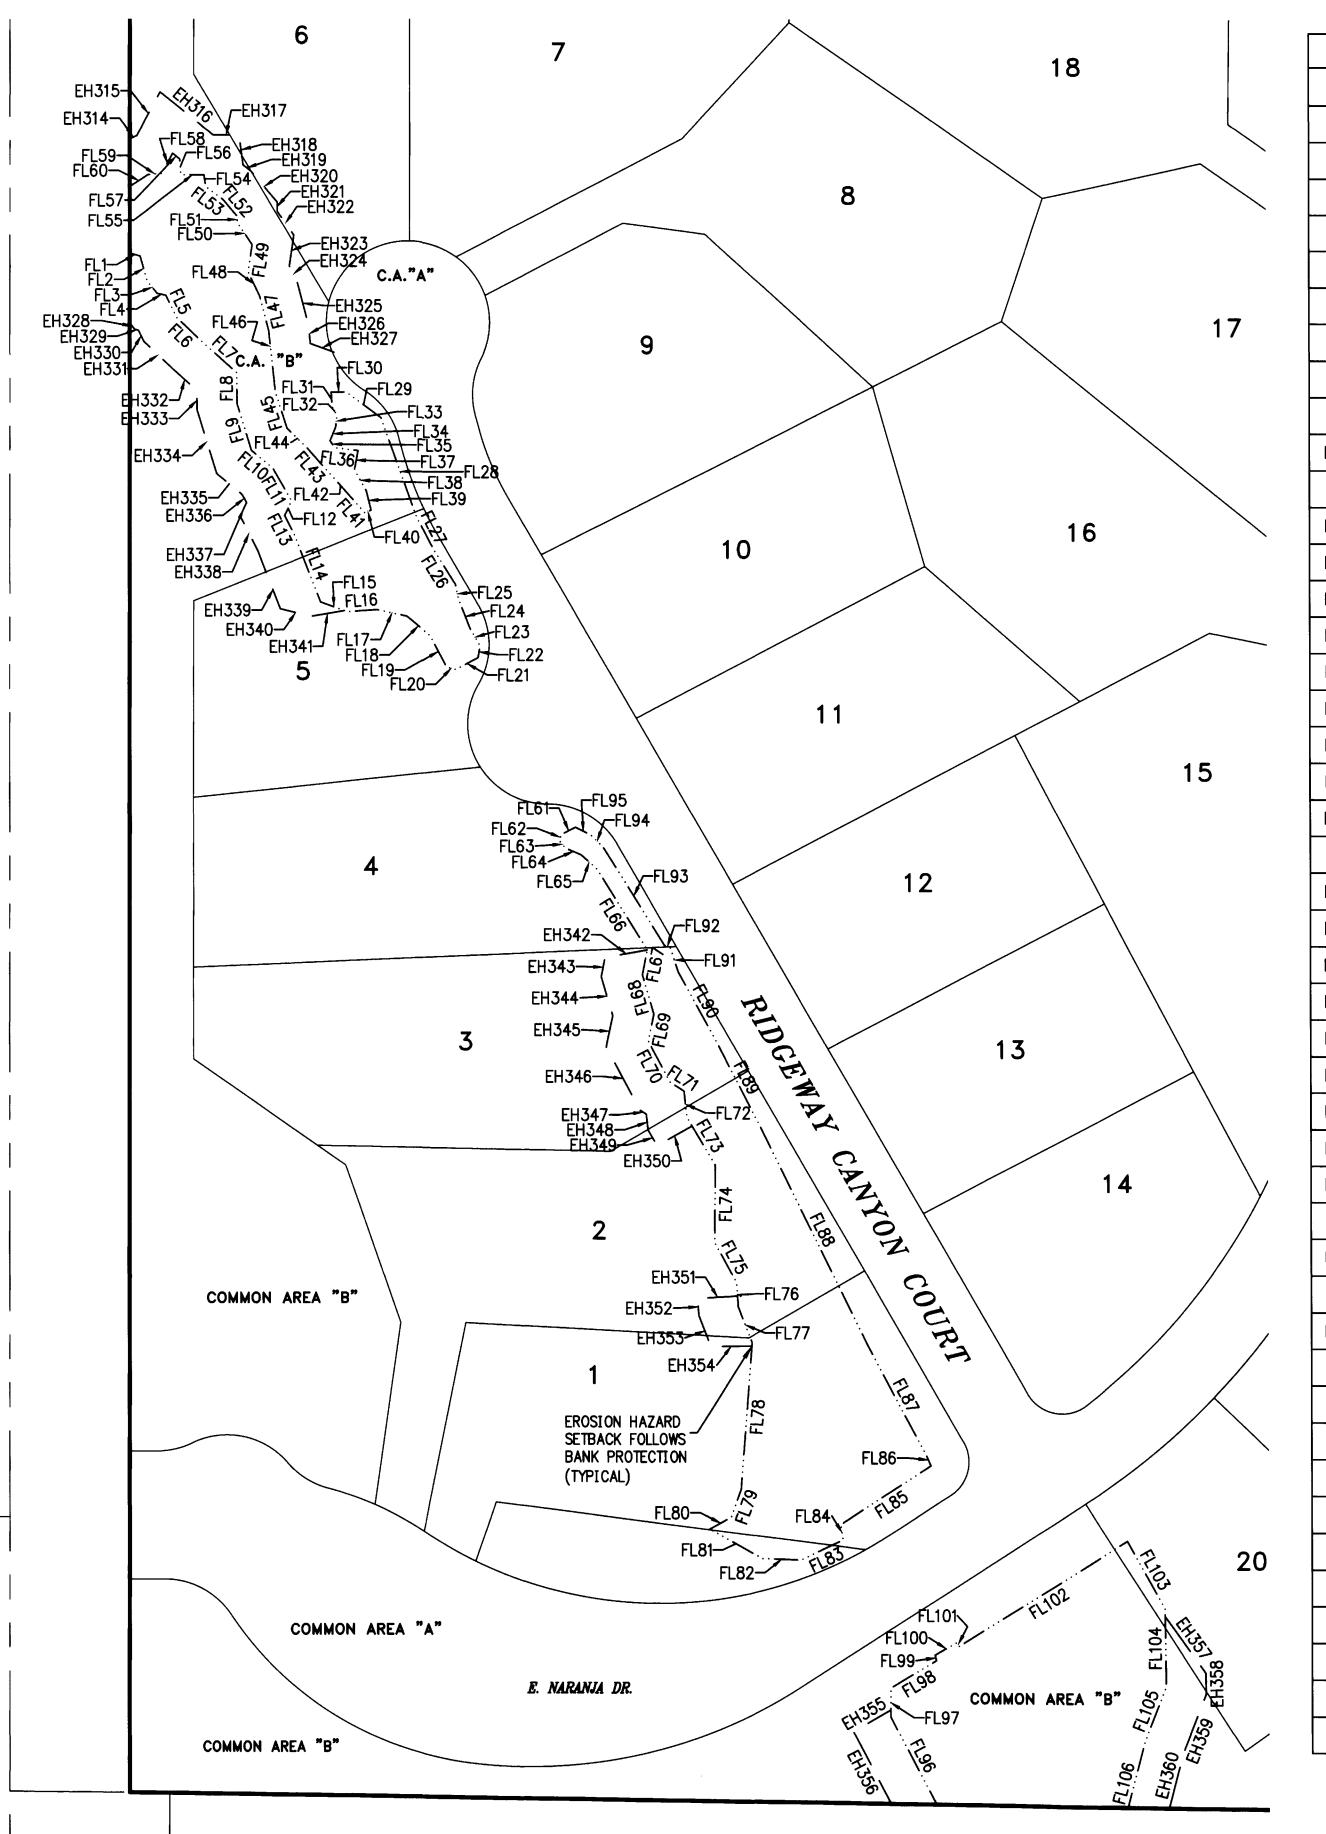

# ANNOTATED COPY

- GENERAL NOTES THE GROSS AREA OF THIS SUBDIVISION IS 132.24 ACRES.
- TOTAL NUMBER OF LOTS IS 44 (0.33 UNITS PER ACRE)
- COMMON AREA A: PRIVATE STREETS, PUBLIC SEWER AND UTILITIES = 5.98 ACRES COMMON AREA B: OPEN SPACE = 96.13 ACRES COMMON AREA C: FUTURE PRIVATE STREET = 1.13 ACRES
- ALL STREETS ARE PRIVATE. TOTAL LENGTH OF NEW PRIVATE STREETS IS 0.82 MILES.
- ZONING FOR THIS PROJECT IS TOWN OF ORO VALLEY R-144 AND R1-36 AS SHOWN HEREON.
- 6. E.S.L.O. FLEXIBLE DEVELOPMENT OPTIONS GRANTED TO THIS DEVELOPMENT: MINIMUM LOT SIZE/WIDTH,
- BUILDING HEIGHT, BUILDING SETBACKS (WITHIN INDIVIDUAL LOTS), NATIVE PLANT PRESERVATION. THE AVERAGE LOT SIZE FOR THIS DEVELOPMENT IS 28,709 SQ. FT. OR 0.66 ACRES
- MINIMUM LOT SIZE SHOWN IS 20,202 SQ. FT. OR 0.46 ACRES (PER E.S.L.O. FLEXIBLE DEVELOPMENT OPTION - MINIMUM LOT SIZE).

MAXIMUM LOT SIZE SHOWN IS 41,035 SQ.FT. OR 0.96 ACRES NOTES CONTINUE ON SHEET 2

Engineering • Planning • Surveying Landscape Architecture • Urban Design 4444 East Broadway

## FINAL PLAT SANCTUARY AT SILVERHAWKE 0V1214-07

SHEET INDEX

COVER SHEET LINE TABLES & DETAILS SHEETS 3 - 13 PLAN SHEETS SHEET 12 - 15 FLOODPRONE LIMITS

CAPRI CO. LLC 6088 W. ARIZONA PAVILIANS DR. BLDG 2 MARANA, AZ 85743 (520) 744-1573 ÀTTN: JAMES KAI

0V1214-07 FINAL PLAT

SANCTUARY AT SILVERHAWKE

LOTS 1-44 & COMMON AREA "A" (PRIVATE STREETS), COMMON AREA "B" (OPEN SPACE/LANDSCAPING/DRAINAGE/UTILITIES/TRAILS) AND COMMON AREA "C" (FUTURE PRIVATE STREET)

> BEING A PORTION OF SECTION 6 TOWNSHIP 12 SOUTH, RANGE 14 EAST, G & S.R.M. TOWN OF ORO VALLEY, PIMA COUNTY, ARIZONA SHEET 1 OF 15 SCALE: 1"=40'

ANNOTATED COPY

Drainage

Easement

#### GENERAL NOTES

- 8. LOT SETBACKS REQUIRED/PROVIDED: FRONT=40' SIDE=16' REAR=40' (PER E.S.L.O. FLEXIBLE DEVELOPMENT OPTION -BUILDING SETBACKS).
- 9. MAXIMUM BUILDING HEIGHT ALLOWED = 18', EXCEPT THAT THE MAXIMUM BUILDING HEIGHT ALLOWED FOR PITCHED
- ROOF HOMES = 23' (PER E.S.L.O. FLEXIBLE DEVELOPMENT OPTION BUILDING HEIGHT). 10. THE AREA BETWEEN 100 YEAR FLOOD LIMITS REPRESENTS AN AREA THAT MAY BE SUBJECT TO FLOODING FROM A 100 YEAR FREQUENCY FLOOD AND ALL LAND IN THIS AREA WILL BE RESTRICTED TO USES COMPATIBLE WITH FLOODPLAIN MANAGEMENT
- AS APPROVED BY THE TOWN ENGINEER. 11. THIS SUBDIVISION TO BE SERVED BY ORO VALLEY WATER.
- 12. MAINTENANCE OF ALL PRIVATE DRAINAGE EASEMENTS, LANDSCAPE EASEMENTS, SHARED ACCESS EASEMENTS AND ACCESS & MAINTENANCE EASEMENTS SHALL BE THE RESPONSIBILITY OF THE HOMEOWNER'S ASSOCIATION.
- 13. NO ADDITIONAL ON STREET PARKING IS PROVIDED FOR THIS DEVELOPMENT. VEHICULAR PARKING REQUIREMENTS FOR THIS SUBDIVISION IS 4.0 SPACES PER LOT (2 RESIDENT AND GUEST SPACES).
- 14. THE PROFESSIONAL ENGINEER OF RECORD SHALL CERTIFY AS TO THE FORM, LINE AND FUNCTION OF ALL PUBLIC AND PRIVATE ROADWAYS AND DRAINAGE STRUCTURES BEFORE THE RELEASE OF ASSURANCES.
- 15. THE HOMEOWNER'S ASSOCIATION AGREES TO 1) KEEP ALL COMMON AREAS MAINTAINED IN A WEED-FREE, TRASH-FREE CONDITION, 2) REPLACE ANY DEAD PLANT MATERIALS WITHIN 90 DAYS, AND 3) MAINTAIN THE IRRIGATION SYSTEM IN PROPER WORKING ORDER.
- 16. NO IMPROVEMENTS BETWEEN THIRTY (30) AND SEVENTY-TWO (72) INCHES IN HEIGHT RELATIVE TO THE ADJACENT ROADWAY WHICH MIGHT INTERFERE WITH THE PURPOSE AND INTENT OF THE SIGHT VISIBILITY TRIANGLE SHALL BE PERMITTED, PLACED OR MAINTAINED WITHIN THE SIGHT VISIBILITY TRIANGLES SHOWN ON THIS PLAT.
- 17. PROPERTY OWNERS SHALL MAINTAIN PLANTINGS TO ENSURE UNOBSTRUCTED VISIBILITY TO MOTORISTS. ALL SHRUBS, ACCENTS AND GROUNDCOVERS SHALL NOT EXCEED THIRTY (30) INCHES IN HEIGHT WITHIN THE SIGHT VISIBILITY TRIANGLES. TREES WITHIN THE SIGHT VISIBILITY TRIANGLES WILL BE MAINTAINED TO ENSURE THAT BRANCHES/FOLIAGE IS NOT BELOW A HEIGHT OF SEVENTY-TWO (72) INCHES.
- 18. THIS DEVELOPMENT WILL BE SERVED BY ORO VALLEY WATER UTILITY (OVWU) WHICH HAS BEEN DESIGNATED AS HAVING AN ASSURED 100-YEAR WATER SUPPLY BY THE DIRECTOR OF WATER RESOURCES.
- 19. INTERIOR PROPERTY CORNERS AND CENTERLINE MONUMENTATION SHALL BE SET AS SOON AS COMPLETION OF THE INFRASTRUCTURE AND IMPROVEMENTS MAKE IT PRACTICAL TO DO SO. IF SUCH MONUMENTS SHOULD DIFFER FROM THE TYPE DESCRIBED ON THE FINAL PLAT, A RECORD OF SURVEY PLAT SHALL BE RECORDED SHOWING THESE DIFFERENCES.
- 20. NO FINAL INSPECTION FOR ANY LOT WITHIN THIS SUBDIVISION SHALL BE APPROVED UNTIL A BUILDING CODES OFFICIAL HAS VERIFIED THAT CONSTRUCTION ON THE LOT IS COMPLETE AND SIDEWALKS HAVE BEEN INSTALLED, PROPERTY LINE TO
- 21. THE TRAIL EASEMENT SHOWN ON THIS PLAT SHALL BE A "NON-MOTORIZED PUBLIC ACCESS TRAIL EASEMENT" FOR USE BY THE GENERAL PUBLIC. NON-MOTORIZED USES GENERALLY INCLUDE HIKING, JOGGING, RUNNING, BICYCLE RIDING, EQUINE RIDING, PET WALKING, ETC.
- 22. A MULTI-USE PATH ALONG PALISADES ROAD IS TO BE CONSTRUCTED WITH THIS DEVELOPMENT IF THIS DEVELOPMENT IS CONSTRUCTED PRIOR TO THE DEVELOPMENT NORTH OF PALISADES ROAD.

N81°48'09"W

LANDSCAPE EASMENT PER THIS

23. THE PURPOSE OF COMMON AREA C IS TO PROVIDE ACCESS TO THE ORO VALLEY LOFTS PARCEL AS DESCRIBED IN THE PROPERTY OWNERS AGREEMENT RECORDED IN SEQ. NO. 20162460512. MAINTENANCE OF COMMON AREA C SHALL BE PER SAID ACREEMENT.