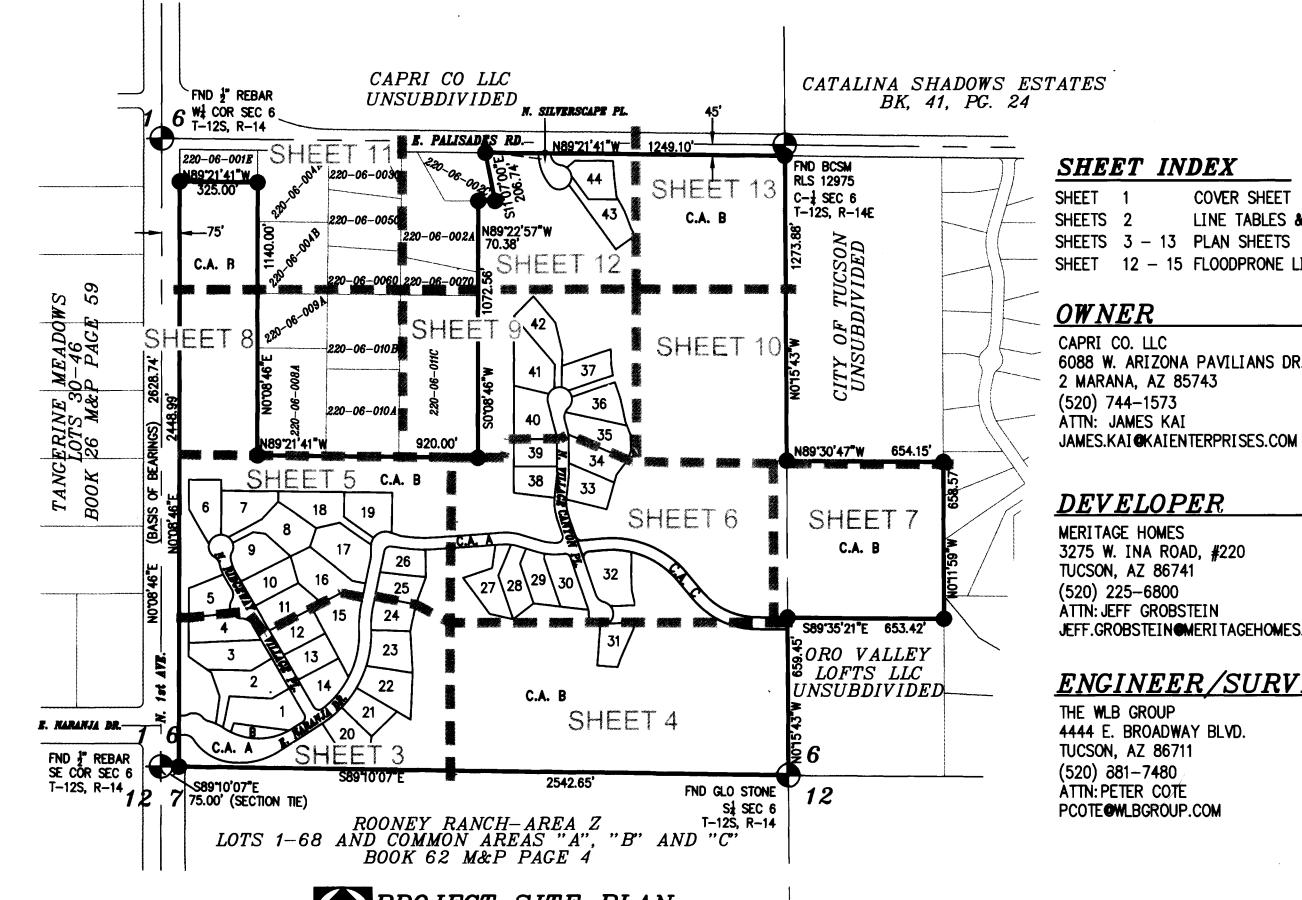

## FINAL PLAT SANCTUARY AT SILVERHAWKE 0V1214-07

SHEET INDEX

COVER SHEET LINE TABLES & DETAILS SHEETS 3 - 13 PLAN SHEETS SHEET 12 - 15 FLOODPRONE LIMITS

CAPRI CO. LLC 6088 W. ARIZONA PAVILIANS DR. BLDG 2 MARANA, AZ 85743 (520) 744-1573 ÀTTN: JAMES KAI

#### <u>DEVELOPER</u>

MERITAGE HOMES 3275 W. INA ROAD, #220 TUCSON, AZ 86741 (520) 225-6800 ATTN: JEFF GROBSTEIN JEFF.GROBSTEIN@MERITAGEHOMES.COM

### ENGINEER/SURVEYOR

THE WLB GROUP 4444 E. BROADWAY BLVD. TUCSON, AZ 86711 (520) 881-7480 **ATTN: PETER COTE** PCOTE**GWL**BGROUP.COM

PROJECT SITE PLAN

0V1214-07 FINAL PLAT

SANCTUARY AT SILVERHAWKE

LOTS 1-44 & COMMON AREA "A" (PRIVATE STREETS), COMMON AREA "B" (OPEN SPACE/LANDSCAPING/DRAINAGE/UTILITIES/TRAILS) AND COMMON AREA "C" (FUTURE PRIVATE STREET)

> BEING A PORTION OF SECTION 6 TOWNSHIP 12 SOUTH, RANGE 14 EAST, G & S.R.M. TOWN OF ORO VALLEY, PIMA COUNTY, ARIZONA SHEET 1 OF 15 SCALE: 1"=40'

ANNOTATED COPY

Drainage

Easement