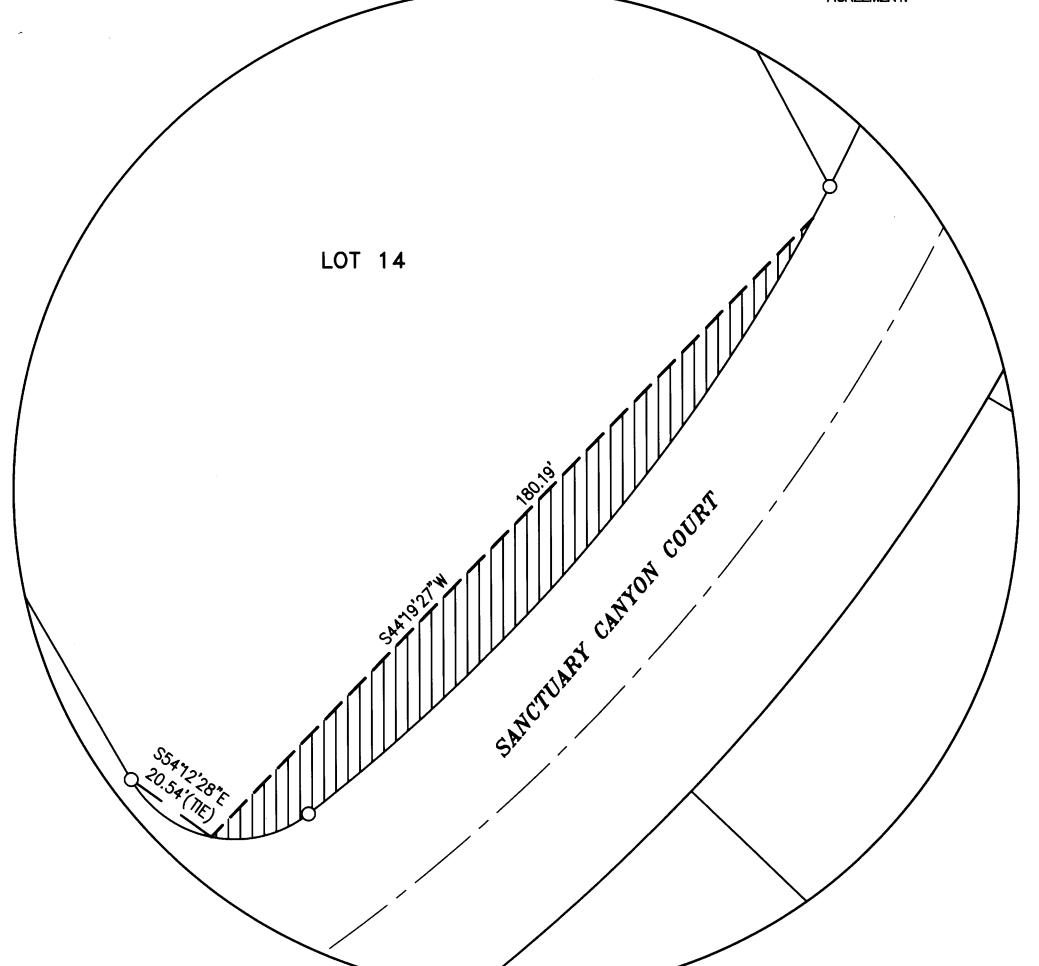

LOT 3

LOT 2

LOT 1

SHARED
ACCESS
EASMENT PER
THIS PLAT

3

SHARED ACCESS EASMENT

PER THIS

PLAT

N81°48'09"W

LANDSCAPE EASMENT PER THIS

23. THE PURPOSE OF COMMON AREA C IS TO PROVIDE ACCESS TO THE ORO VALLEY LOFTS PARCEL AS DESCRIBED IN THE PROPERTY OWNERS AGREEMENT RECORDED IN SEQ. NO. 20162460512. MAINTENANCE OF COMMON AREA C SHALL BE PER SAID ACREEMENT.