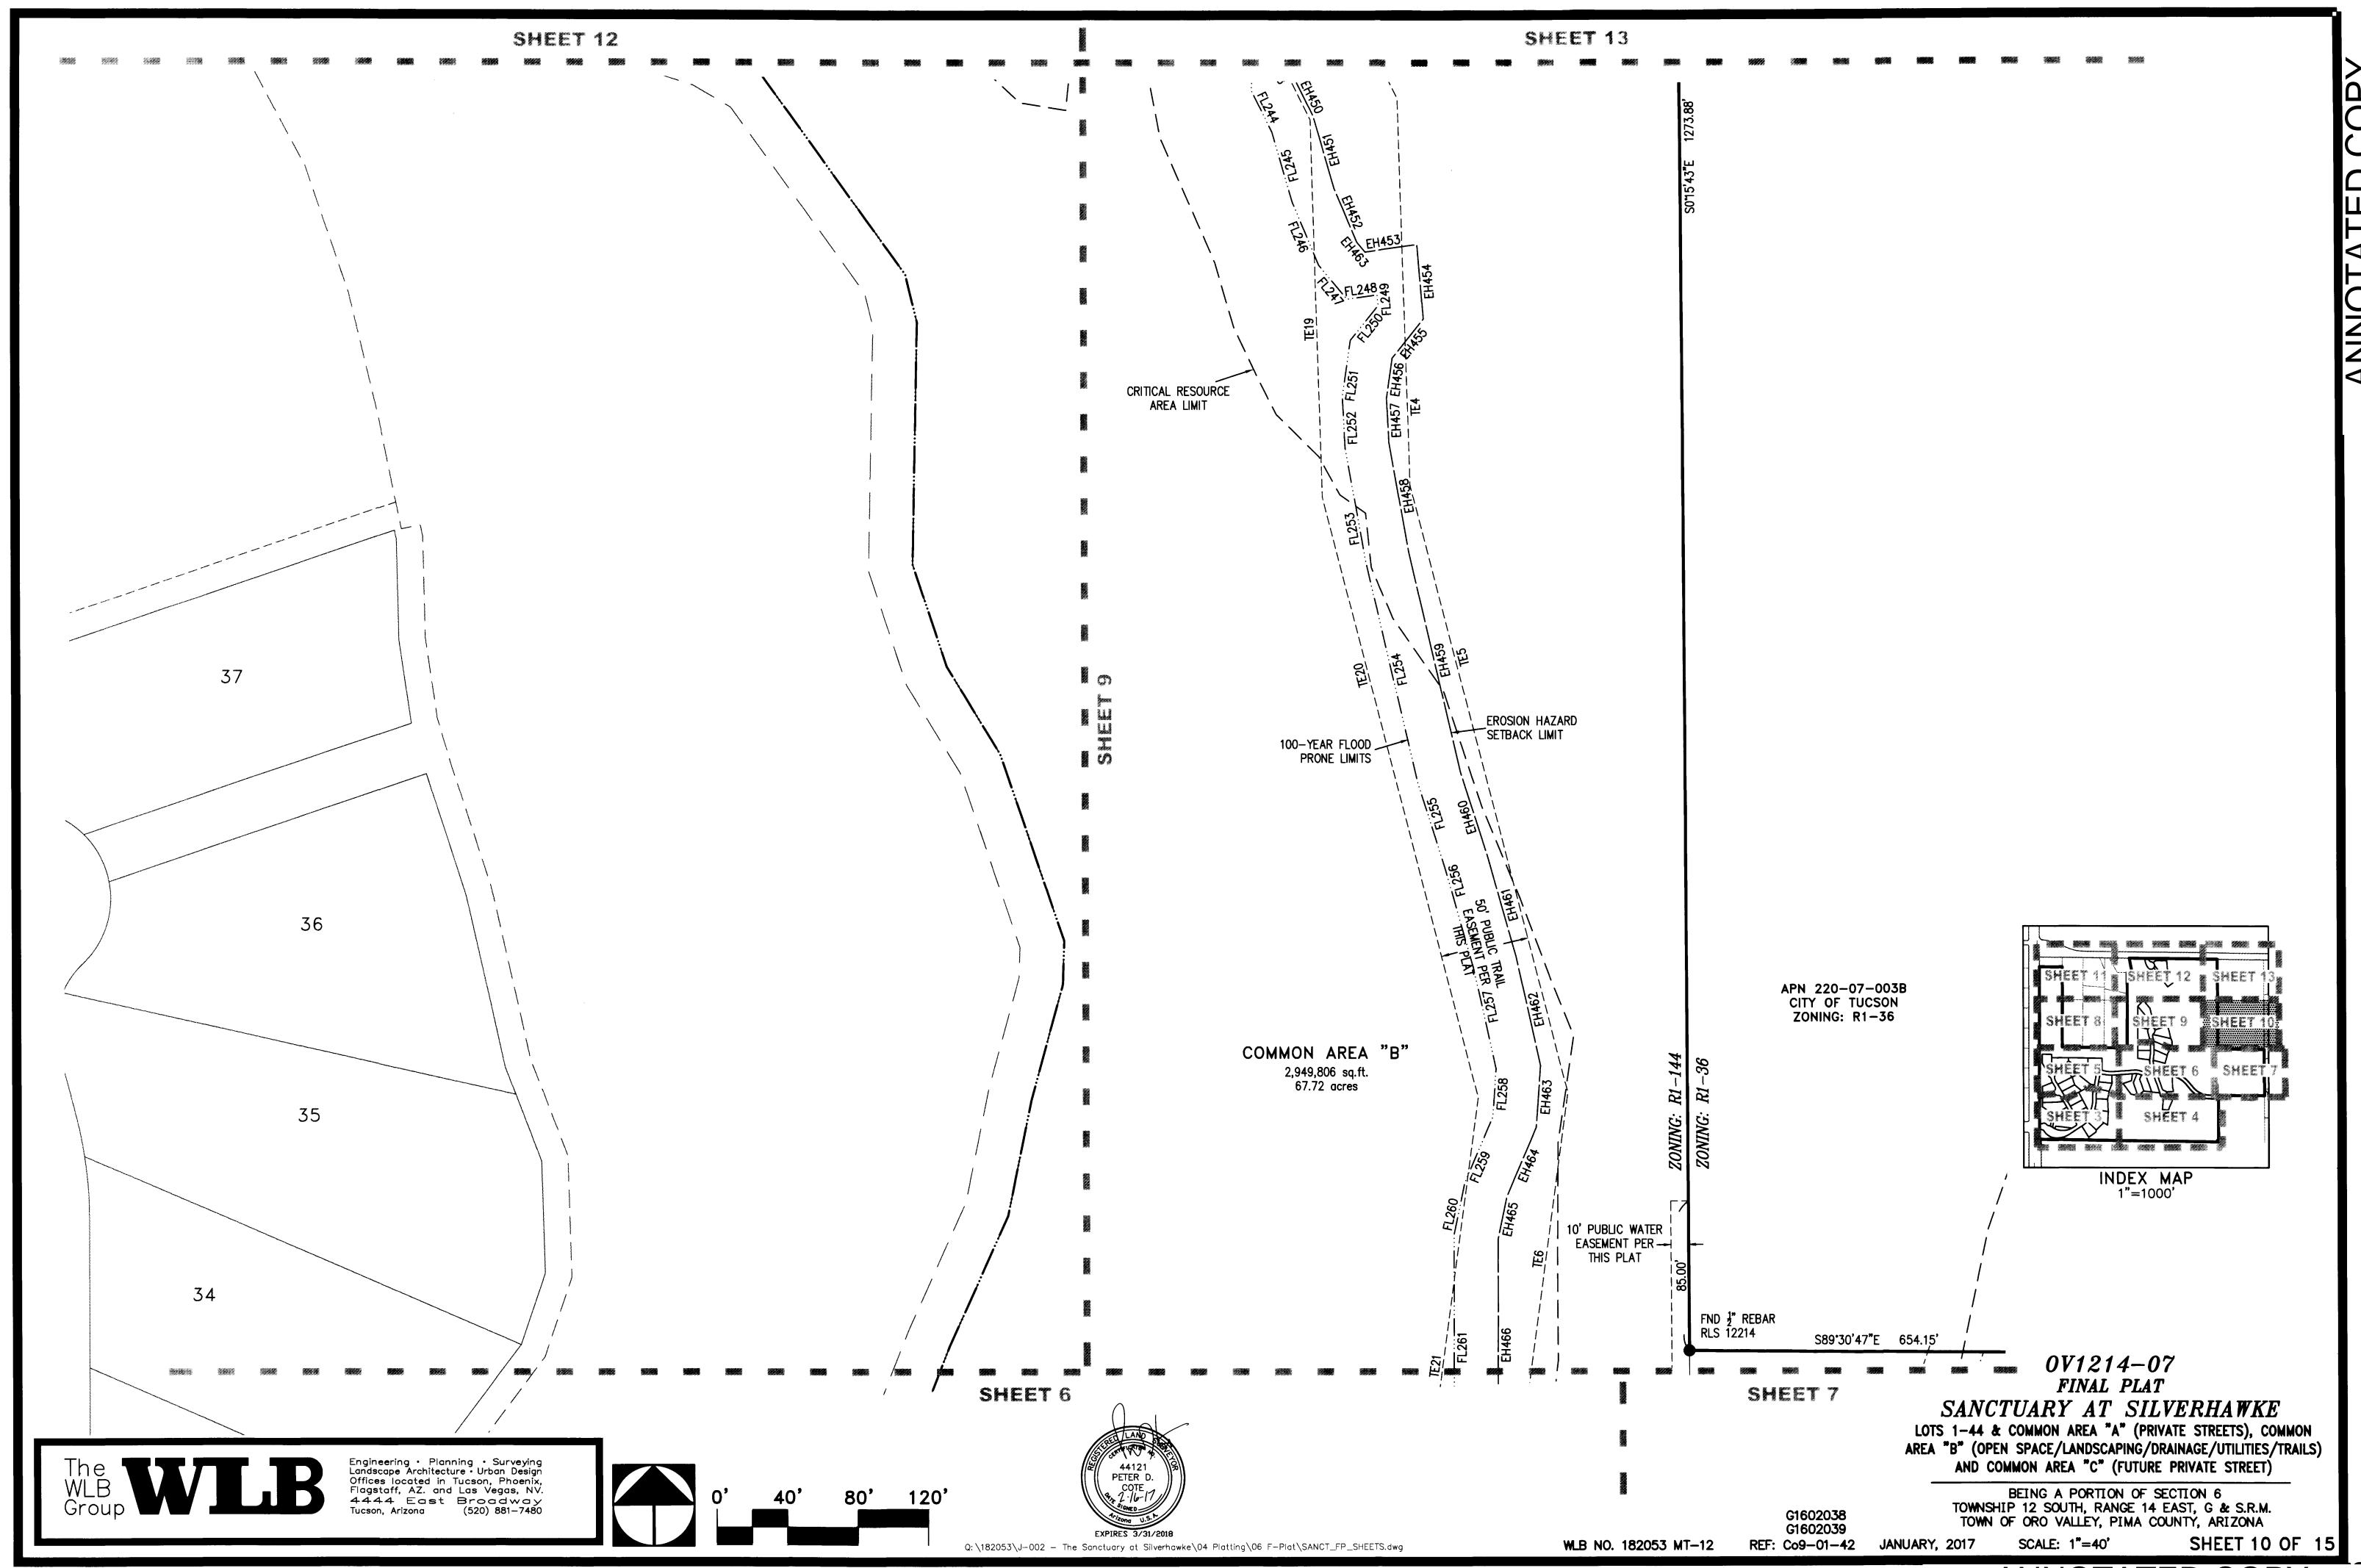

0V1214-07 FINAL PLAT

SANCTUARY AT SILVERHAWKE

LOTS 1-44 & COMMON AREA "A" (PRIVATE STREETS), COMMON AREA "B" (OPEN SPACE/LANDSCAPING/DRAINAGE/UTILITIES/TRAILS) AND COMMON AREA "C" (FUTURE PRIVATE STREET)

> BEING A PORTION OF SECTION 6 TOWNSHIP 12 SOUTH, RANGE 14 EAST, G & S.R.M. TOWN OF ORO VALLEY, PIMA COUNTY, ARIZONA SHEET 1 OF 15 SCALE: 1"=40'

ANNOTATED COPY

Drainage

Easement