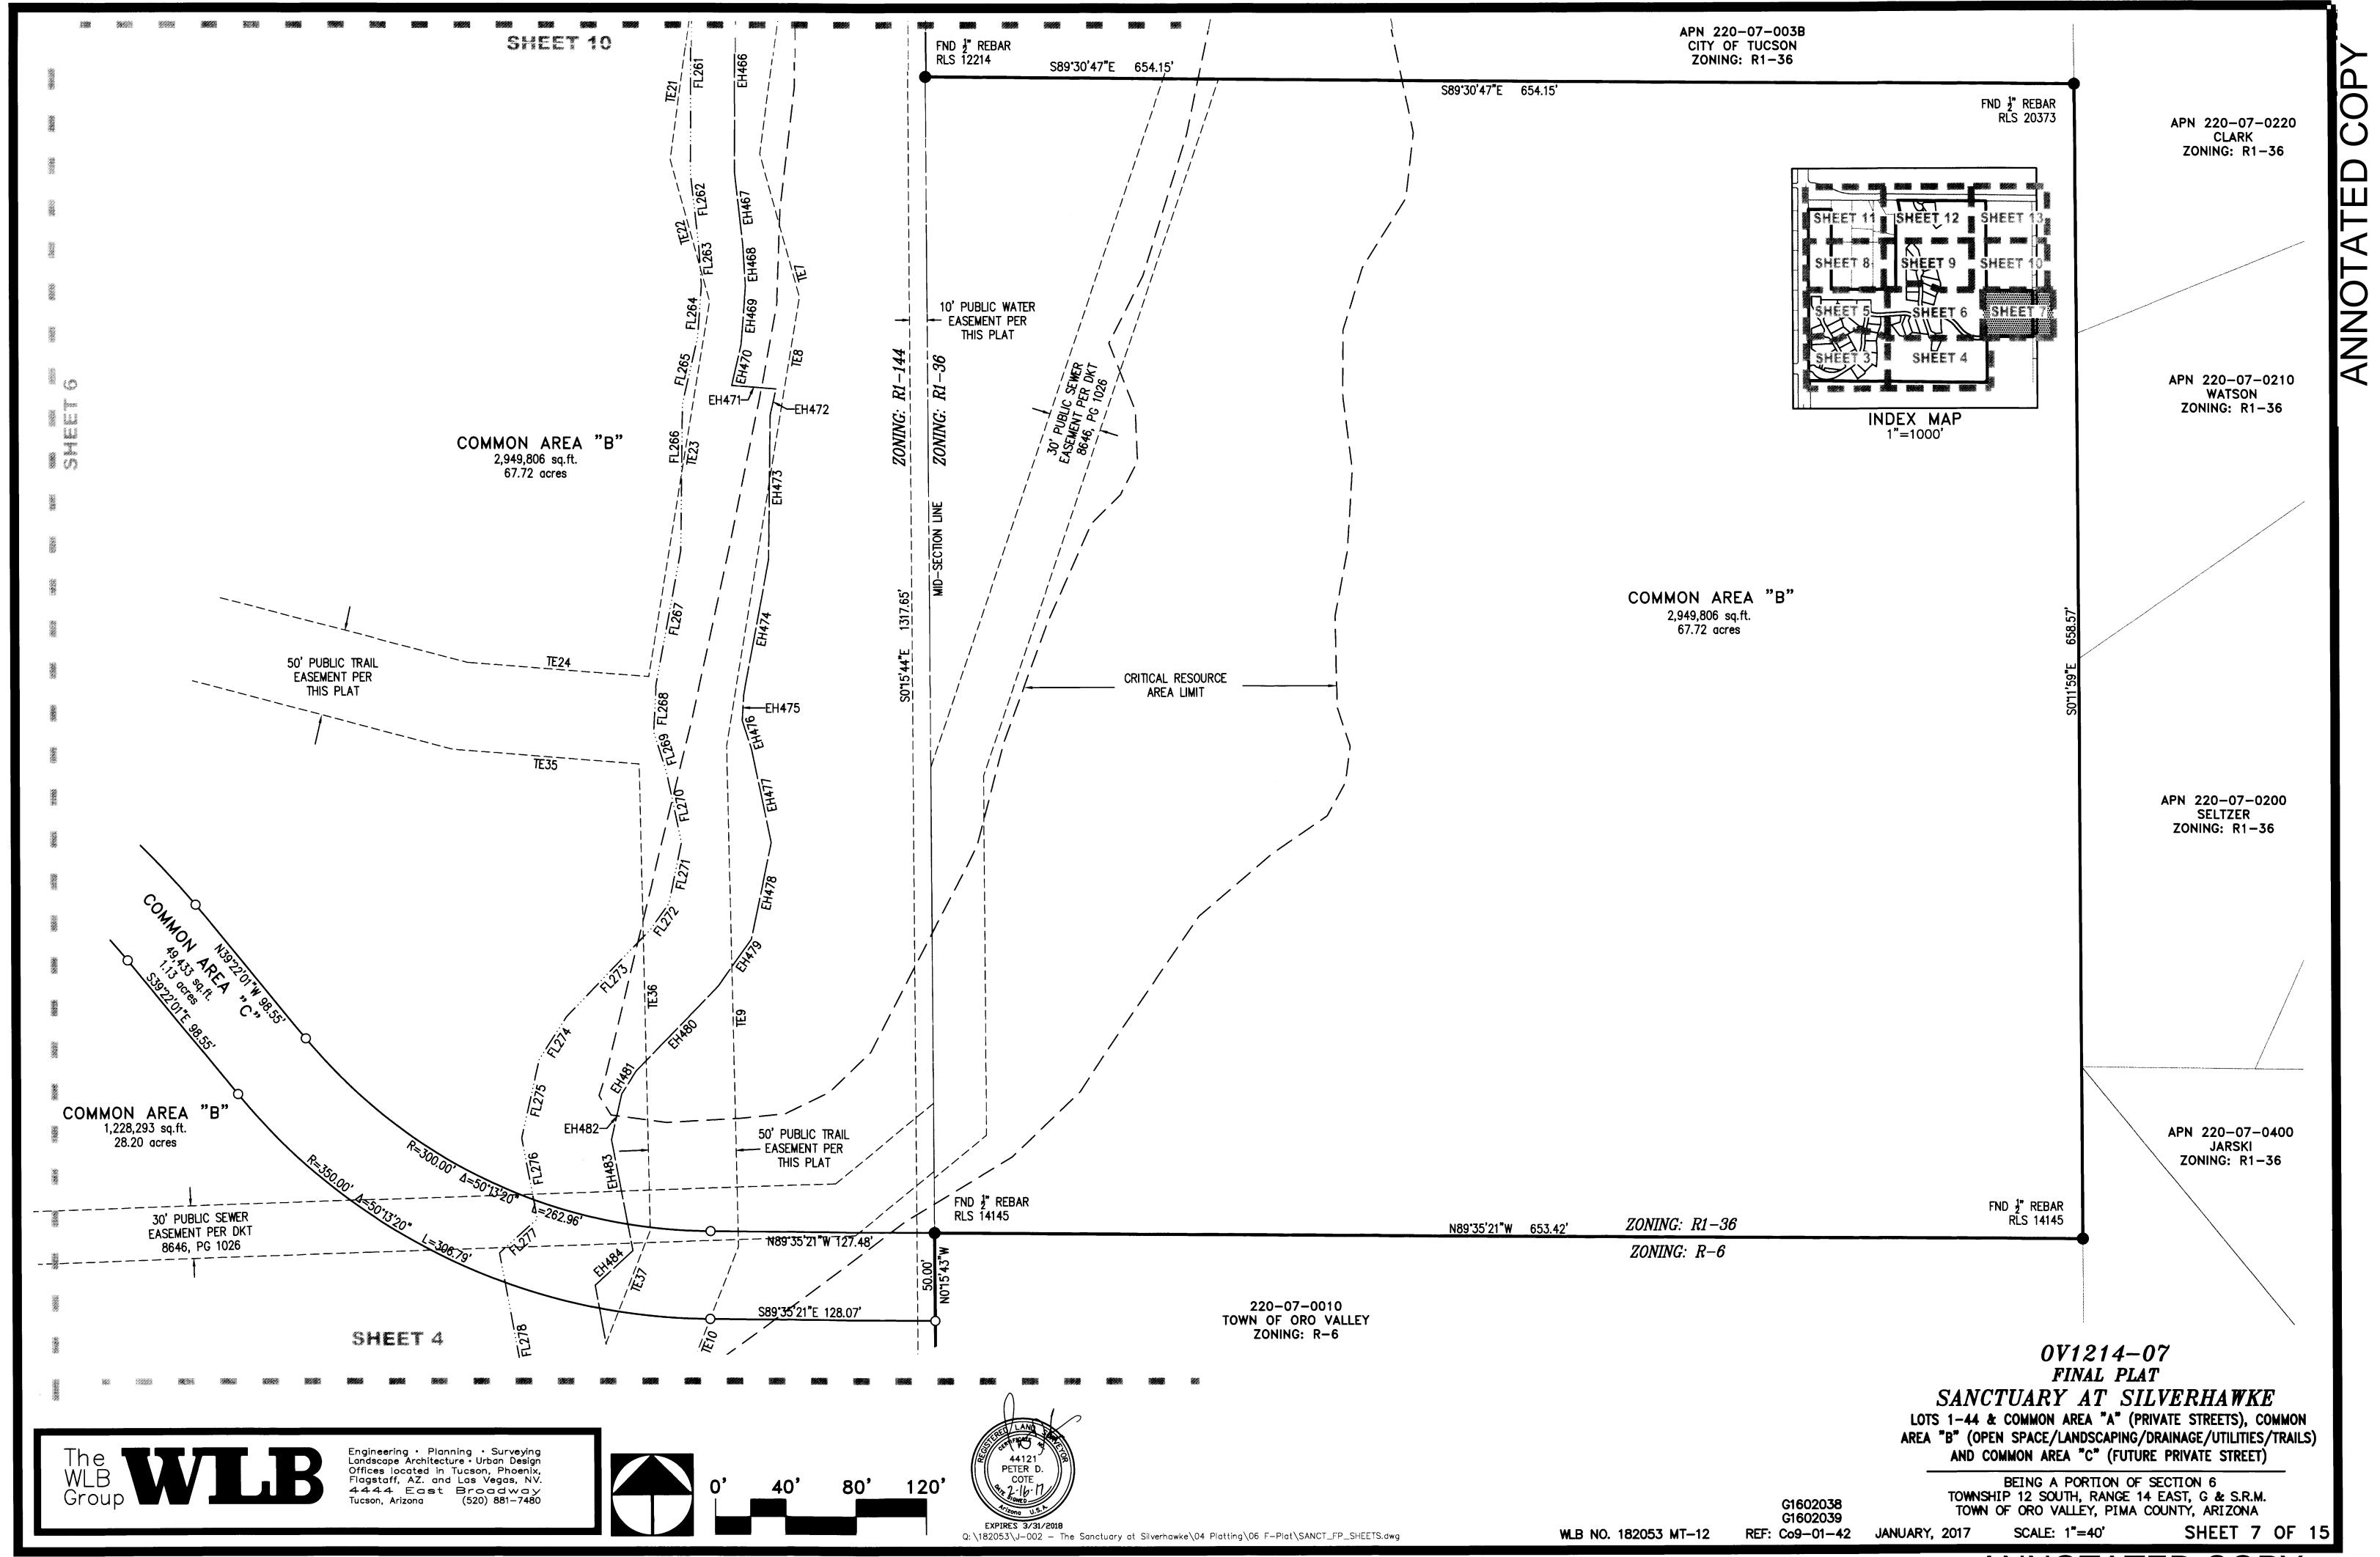

0V1214-07 FINAL PLAT

SANCTUARY AT SILVERHAWKE

LOTS 1-44 & COMMON AREA "A" (PRIVATE STREETS), COMMON AREA "B" (OPEN SPACE/LANDSCAPING/DRAINAGE/UTILITIES/TRAILS) AND COMMON AREA "C" (FUTURE PRIVATE STREET)

> BEING A PORTION OF SECTION 6 TOWNSHIP 12 SOUTH, RANGE 14 EAST, G & S.R.M. TOWN OF ORO VALLEY, PIMA COUNTY, ARIZONA SHEET 1 OF 15 SCALE: 1"=40'

ANNOTATED COPY

Drainage

Easement