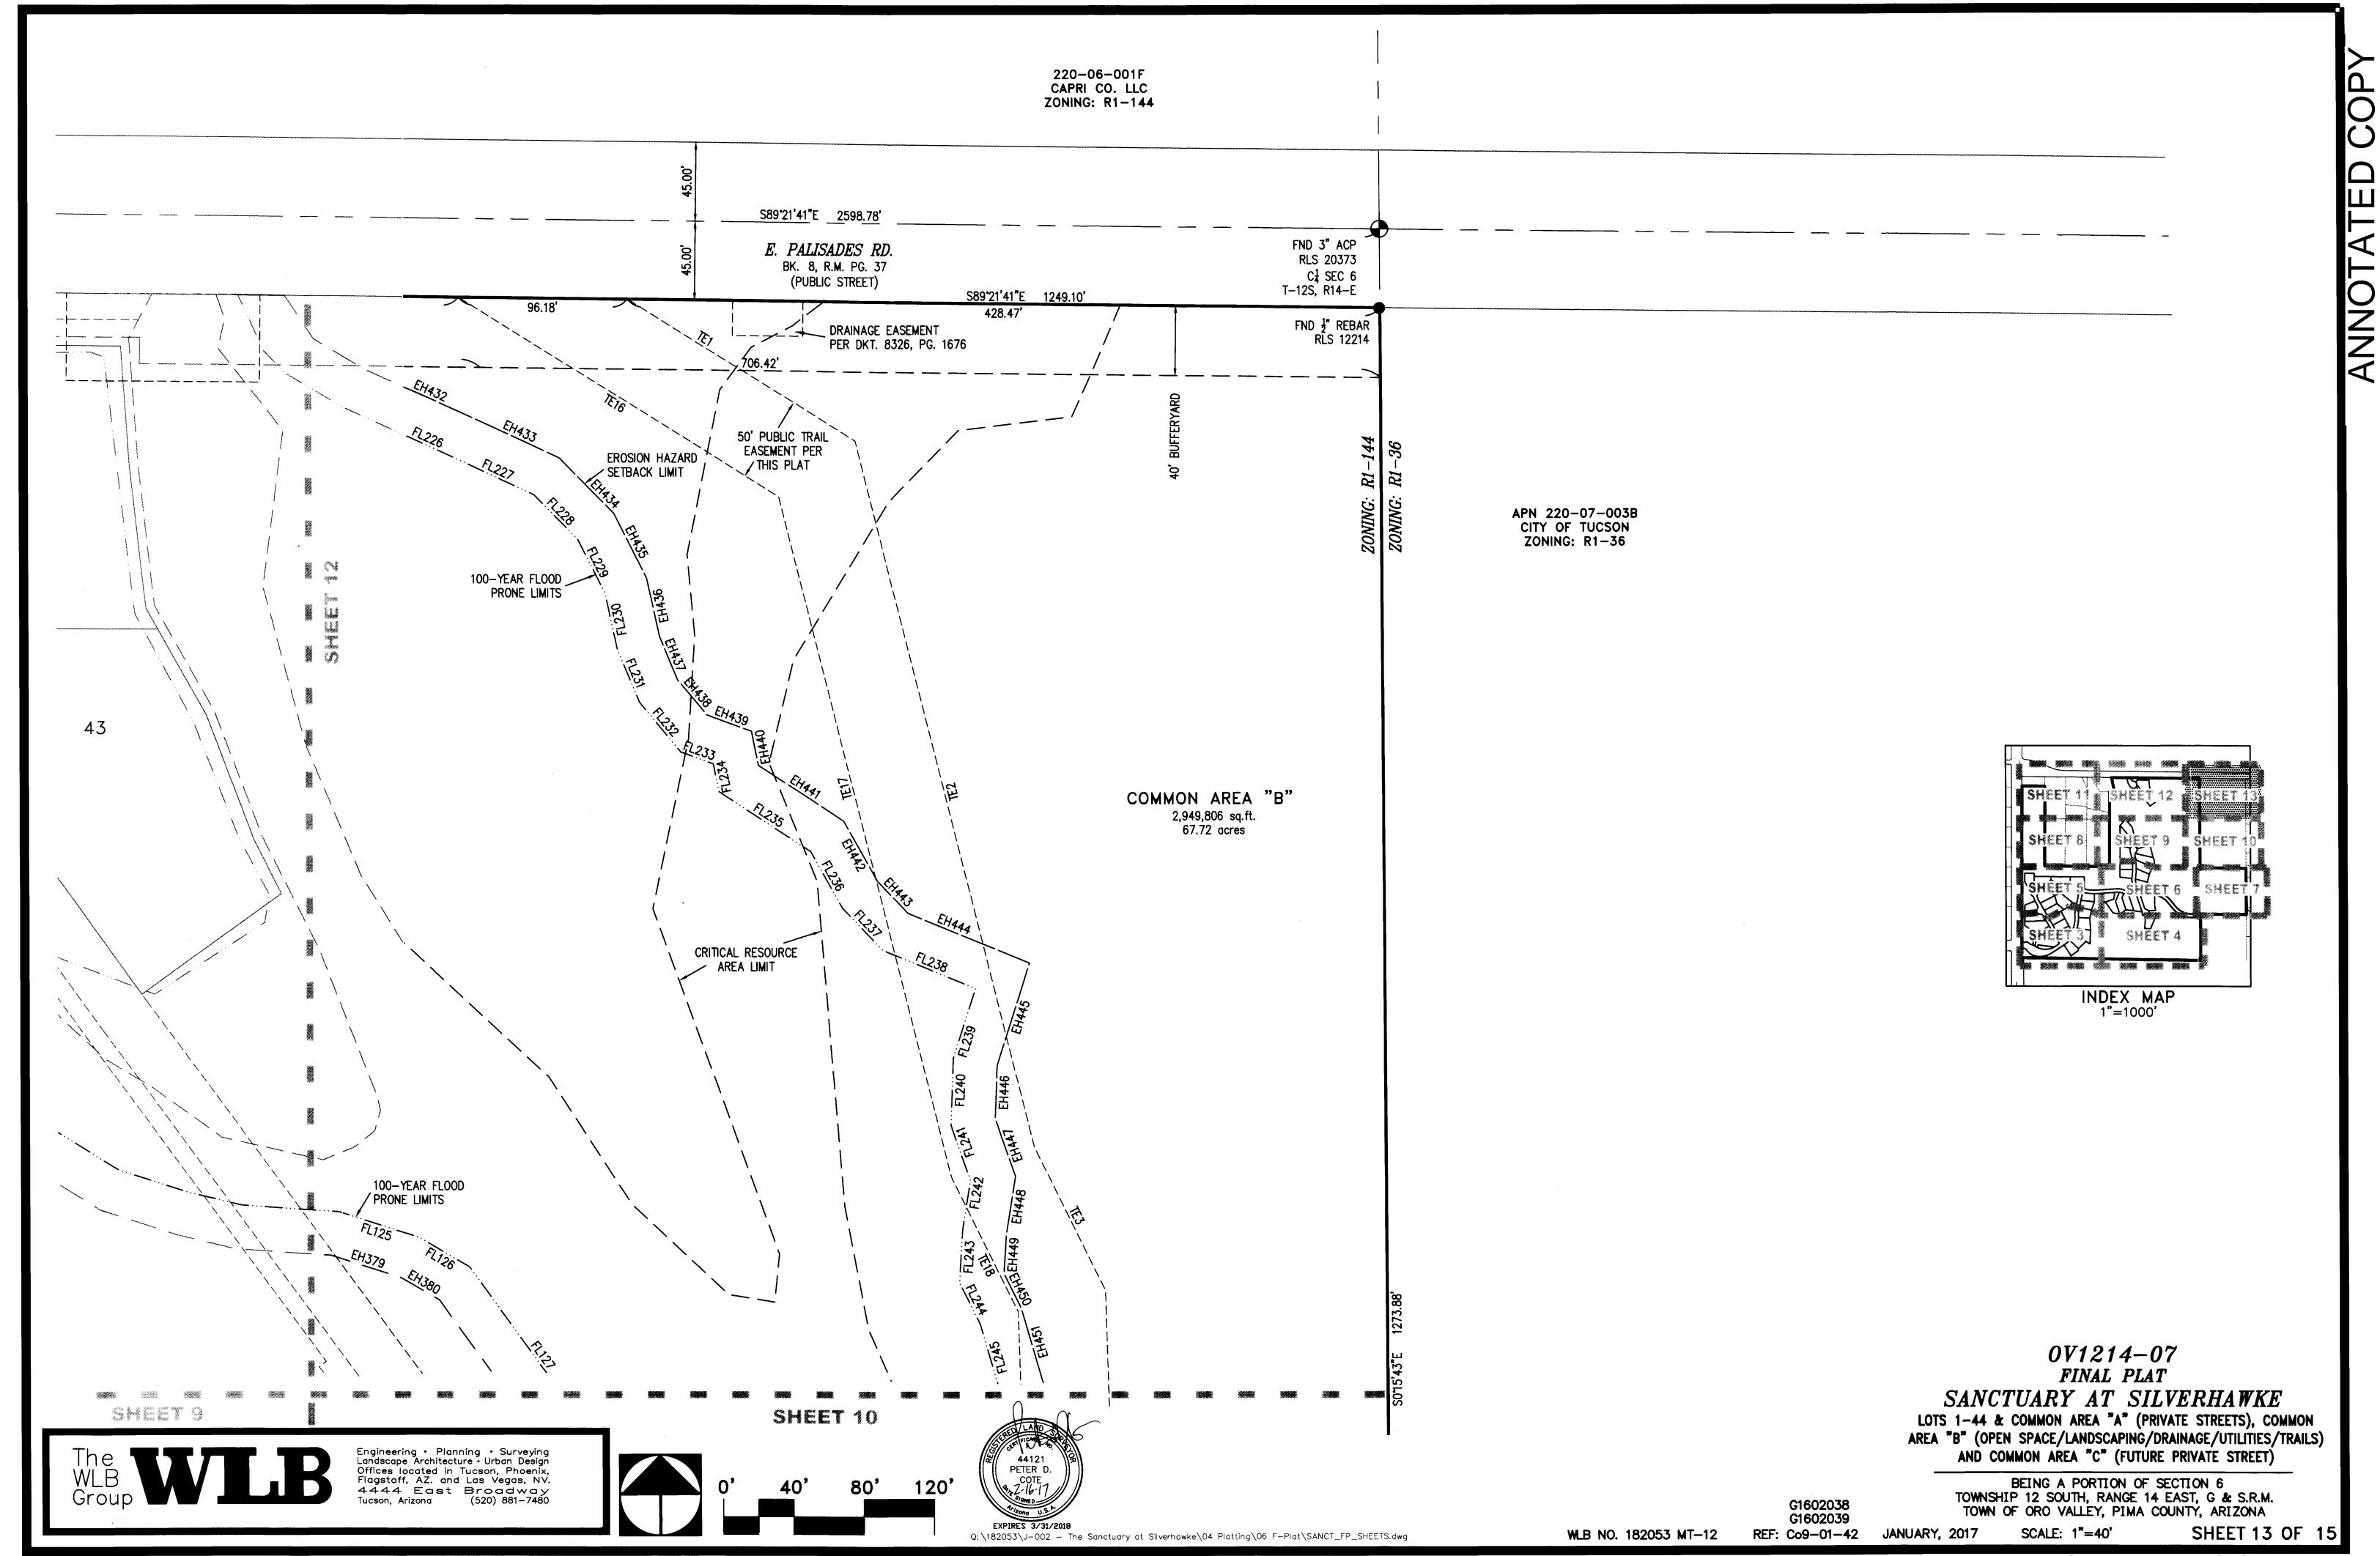

0V1214-07 FINAL PLAT

SANCTUARY AT SILVERHAWKE

LOTS 1-44 & COMMON AREA "A" (PRIVATE STREETS), COMMON AREA "B" (OPEN SPACE/LANDSCAPING/DRAINAGE/UTILITIES/TRAILS) AND COMMON AREA "C" (FUTURE PRIVATE STREET)

> BEING A PORTION OF SECTION 6 TOWNSHIP 12 SOUTH, RANGE 14 EAST, G & S.R.M. TOWN OF ORO VALLEY, PIMA COUNTY, ARIZONA SHEET 1 OF 15 SCALE: 1"=40'

ANNOTATED COPY

Drainage

Easement