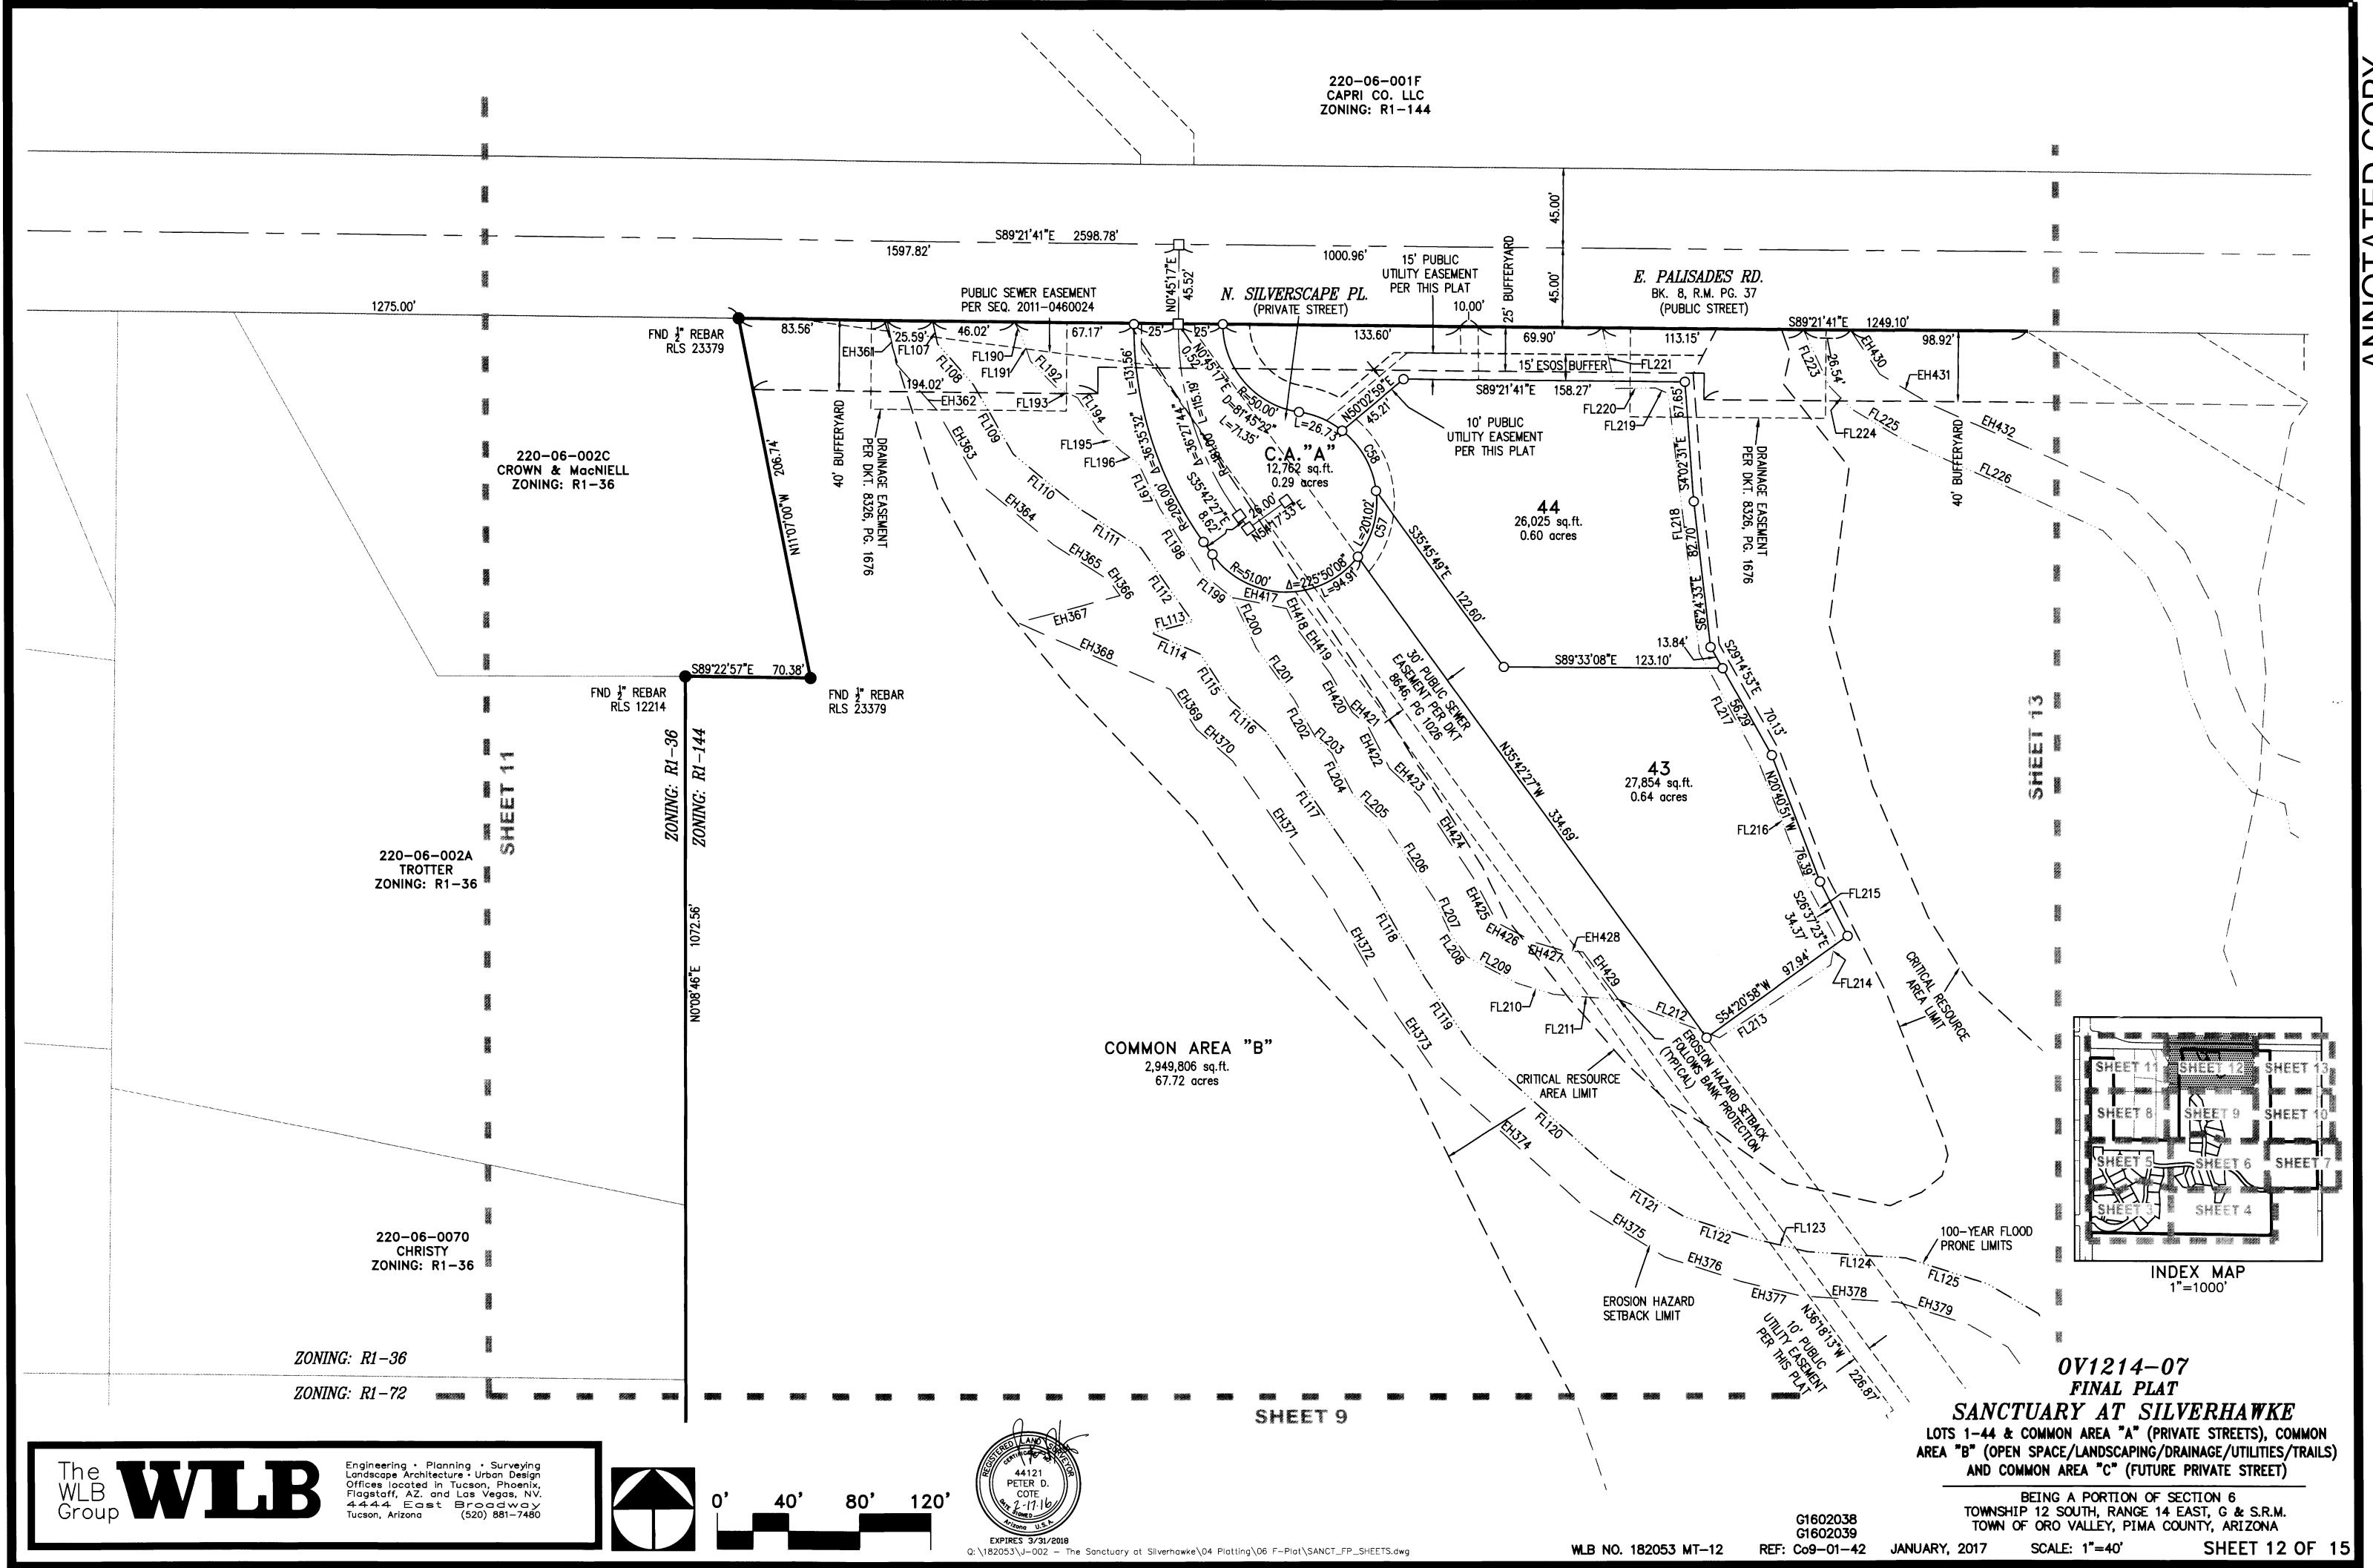

0V1214-07 FINAL PLAT

SANCTUARY AT SILVERHAWKE

LOTS 1-44 & COMMON AREA "A" (PRIVATE STREETS), COMMON AREA "B" (OPEN SPACE/LANDSCAPING/DRAINAGE/UTILITIES/TRAILS) AND COMMON AREA "C" (FUTURE PRIVATE STREET)

> BEING A PORTION OF SECTION 6 TOWNSHIP 12 SOUTH, RANGE 14 EAST, G & S.R.M. TOWN OF ORO VALLEY, PIMA COUNTY, ARIZONA SHEET 1 OF 15 SCALE: 1"=40'

ANNOTATED COPY

Drainage

Easement