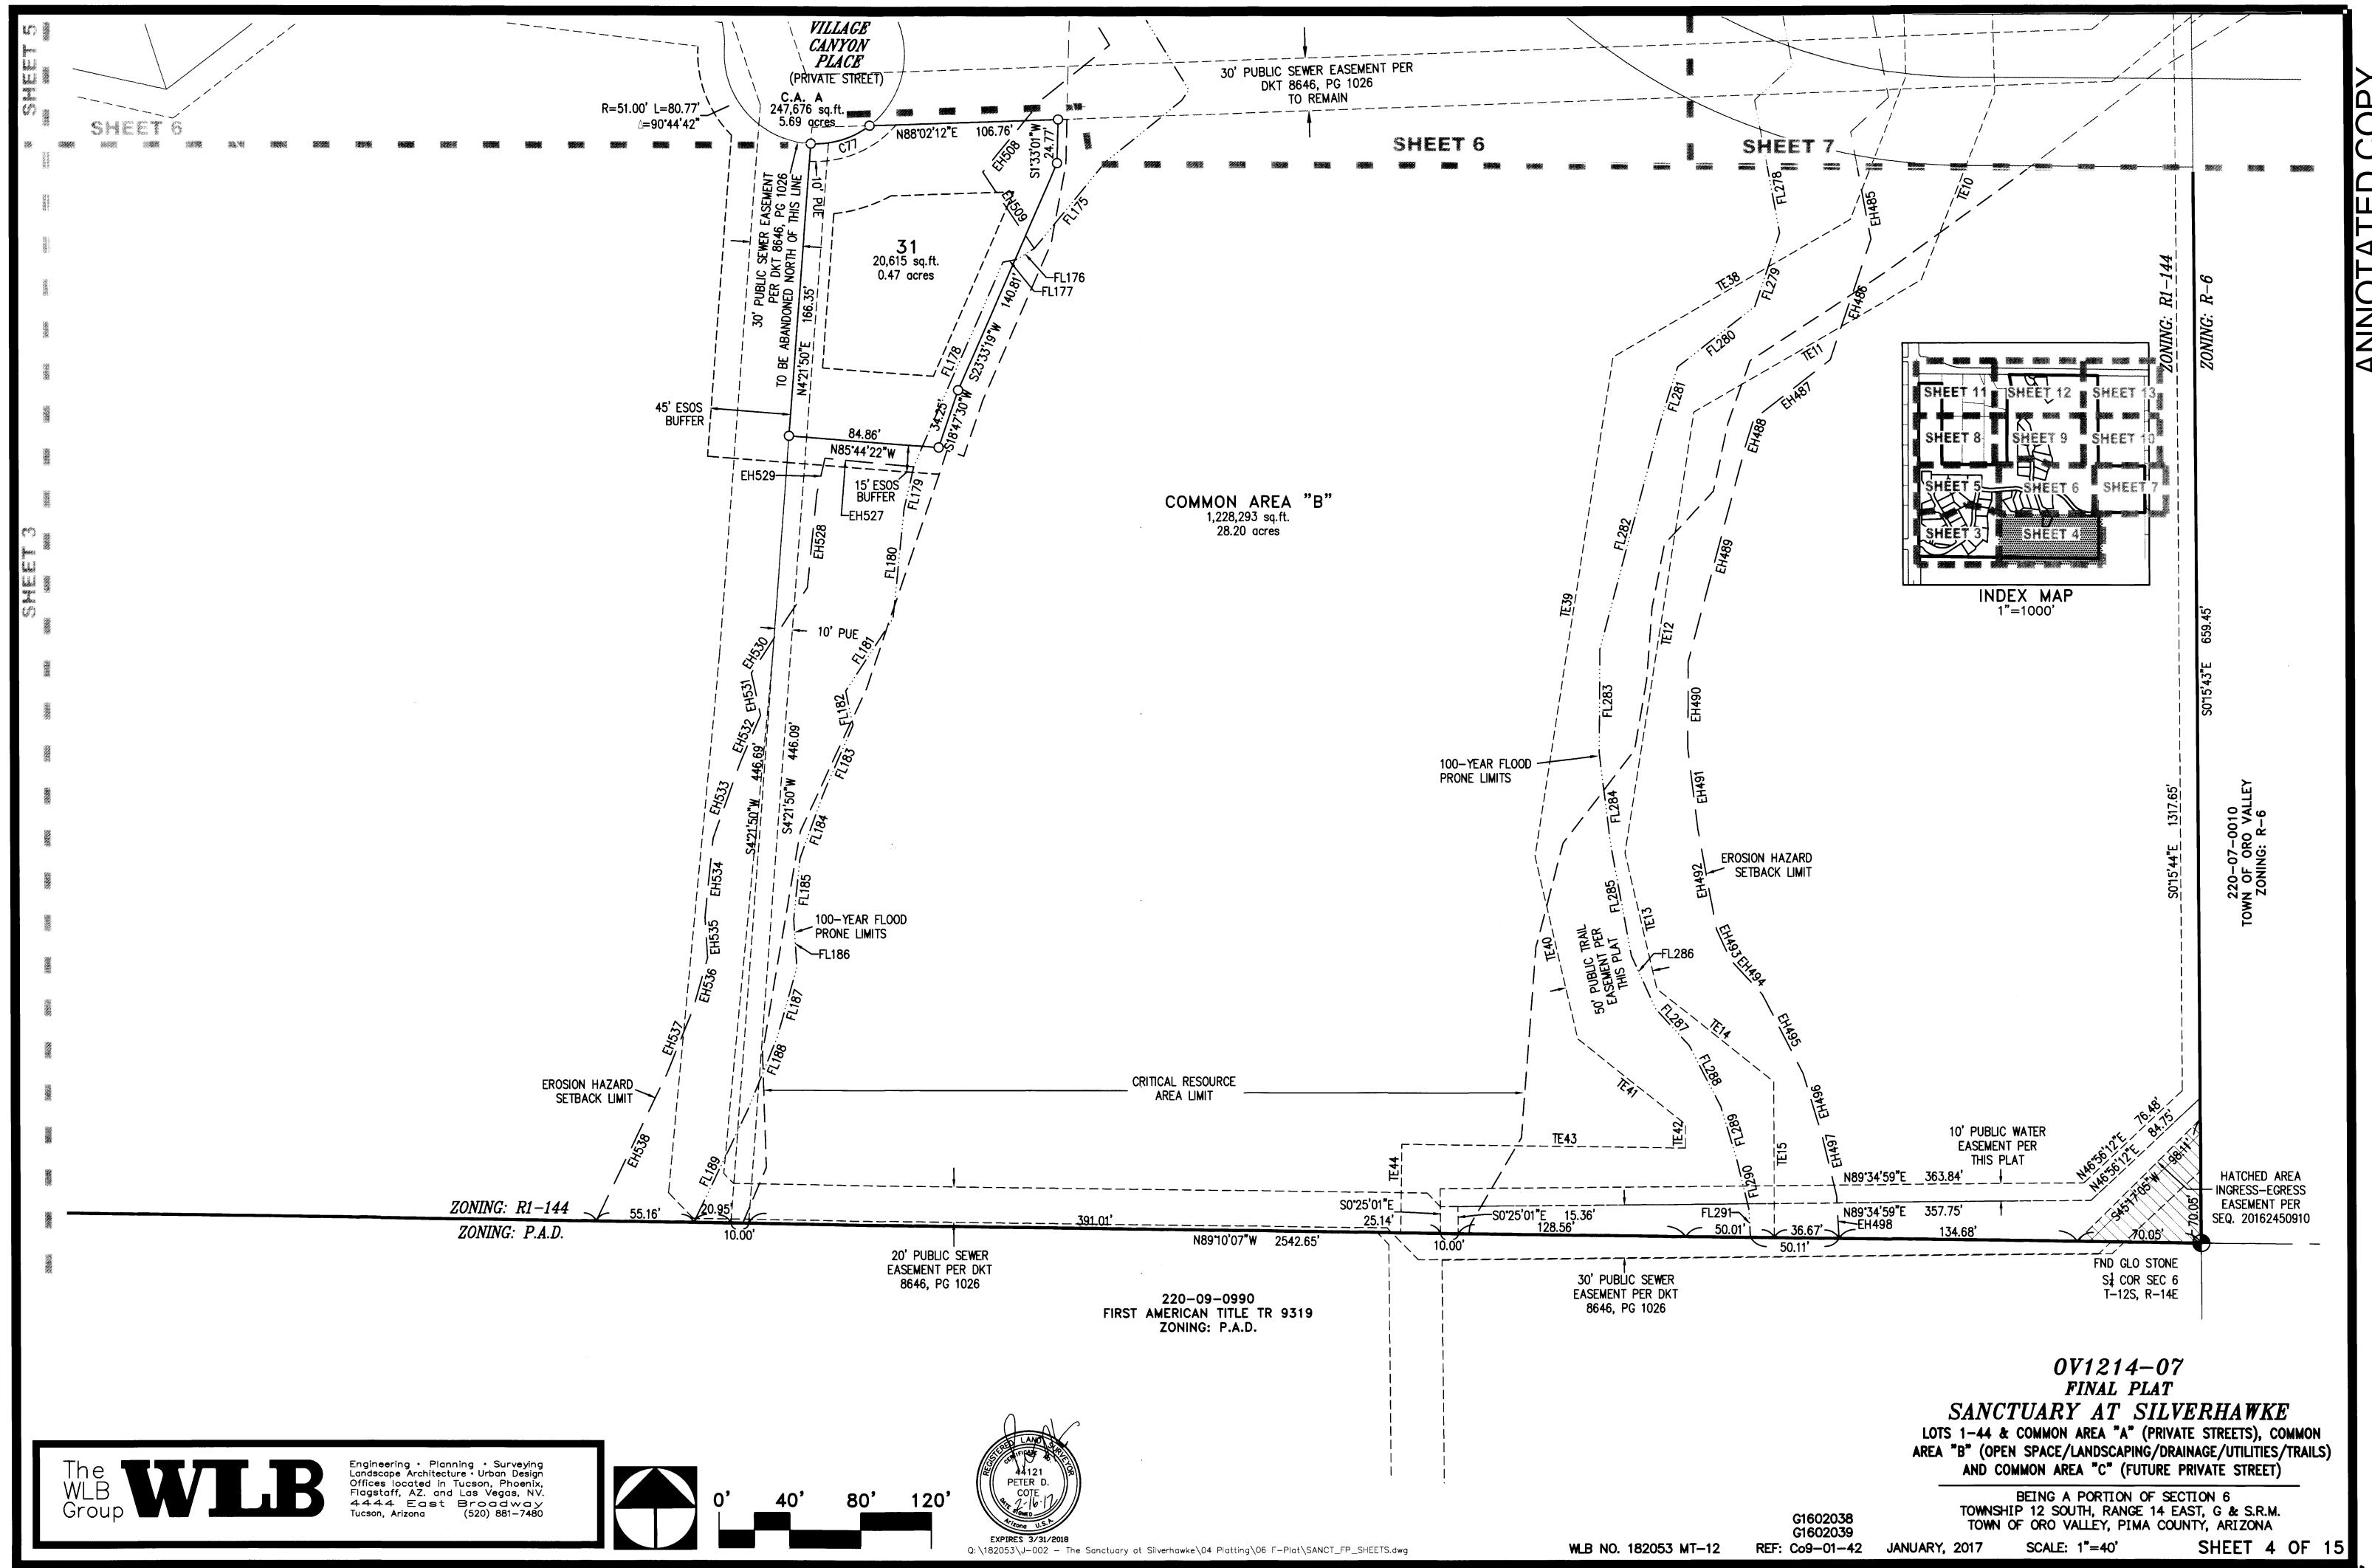

0V1214-07 FINAL PLAT

SANCTUARY AT SILVERHAWKE

LOTS 1-44 & COMMON AREA "A" (PRIVATE STREETS), COMMON AREA "B" (OPEN SPACE/LANDSCAPING/DRAINAGE/UTILITIES/TRAILS) AND COMMON AREA "C" (FUTURE PRIVATE STREET)

> BEING A PORTION OF SECTION 6 TOWNSHIP 12 SOUTH, RANGE 14 EAST, G & S.R.M. TOWN OF ORO VALLEY, PIMA COUNTY, ARIZONA SHEET 1 OF 15 SCALE: 1"=40'

ANNOTATED COPY

Drainage

Easement