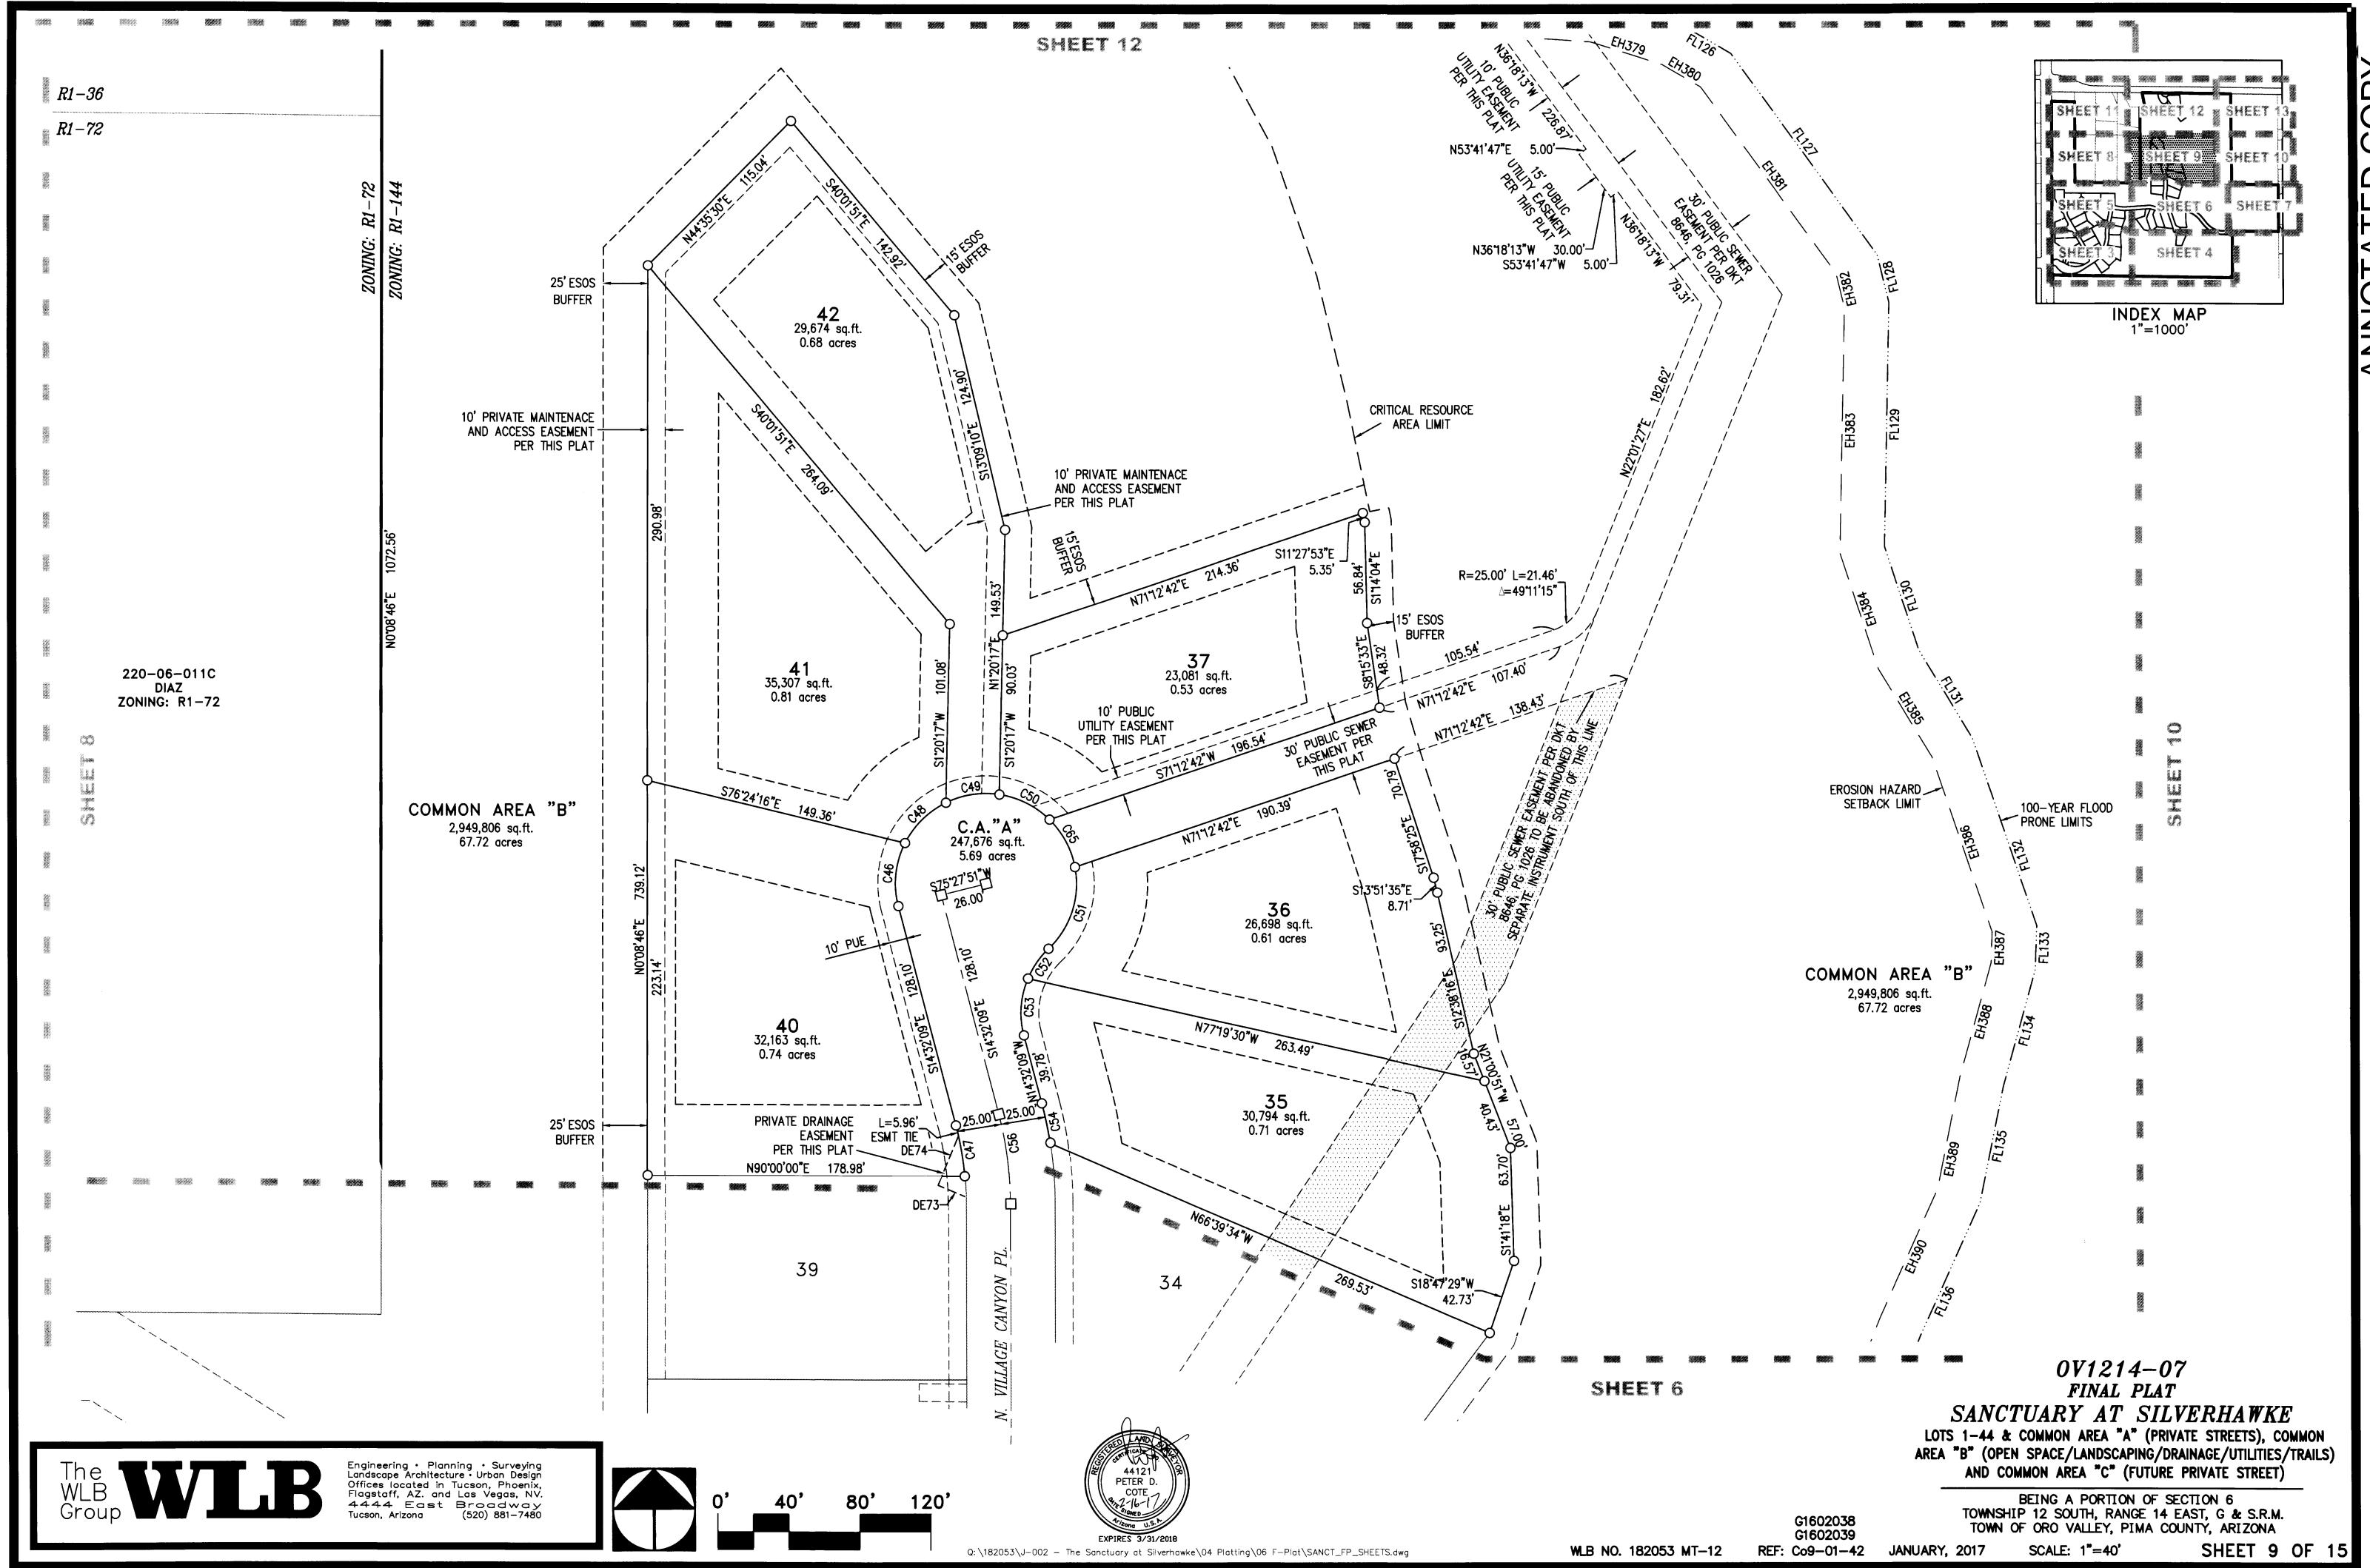

0V1214-07 FINAL PLAT

SANCTUARY AT SILVERHAWKE

LOTS 1-44 & COMMON AREA "A" (PRIVATE STREETS), COMMON AREA "B" (OPEN SPACE/LANDSCAPING/DRAINAGE/UTILITIES/TRAILS) AND COMMON AREA "C" (FUTURE PRIVATE STREET)

> BEING A PORTION OF SECTION 6 TOWNSHIP 12 SOUTH, RANGE 14 EAST, G & S.R.M. TOWN OF ORO VALLEY, PIMA COUNTY, ARIZONA SHEET 1 OF 15 SCALE: 1"=40'

ANNOTATED COPY

Drainage

Easement