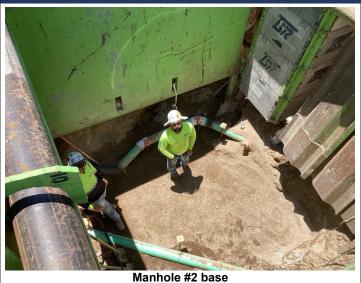

#### Summary of Field Services:

Arrived on site and talked to Eric about today's plan.

The Contractor is working on cleaning up the manhole area due to rain. The Concrete base done previously was removed. Proceeded to take density test at manhole #2 base.

#### Nuclear Gauge Density Test(s) ARIZ 235

| Test<br>No. | Elevation          | Location   | Material Type  | In-Place In-Place Dry<br>Moisture (%) Density (pcf) |       |    | Specified<br>Compaction | Pass/<br>Fail |  |
|-------------|--------------------|------------|----------------|-----------------------------------------------------|-------|----|-------------------------|---------------|--|
| 1           | Manhole #2<br>base | Manhole #2 | Aggregate Base | 6.2                                                 | 128.4 | 98 | 95                      | Pass          |  |

#### FIELD OBSERVATION PICTURES

### NUCLEAR DENSITY PICTURES