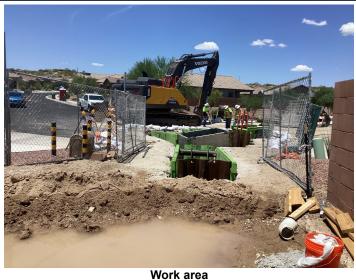

#### Summary of Field Services:

Arrived on site and talked to Eric about today's plan.

The Contractor is working on cleaning up the manhole area due to rain. The Concrete base done previously was removed. Proceeded to take density test at manhole #2 base.

#### FIELD OBSERVATION PICTURES

### NUCLEAR DENSITY PICTURES