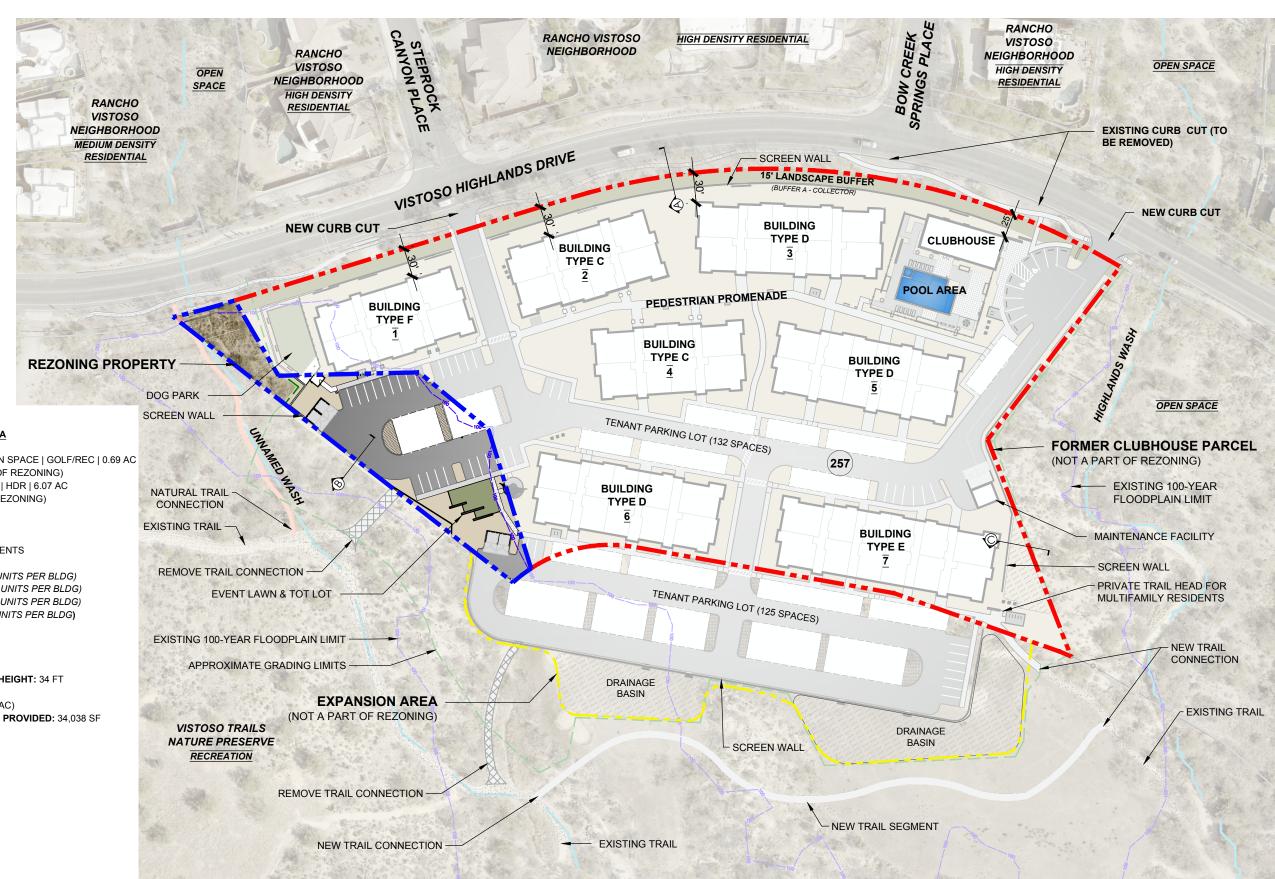

## SITE PLAN CONCEPT

### **NOTES**

PARCEL | ZONE | EXISTING ZONING | PROPOSED ZONING | AREA

**REZONING PROPERTY** 

APN 219191840 | RANCHO VISTOSO PAD | OPEN SPACE | GOLF/REC | 0.69 AC FORMER CLUBHOUSE PARCEL (NOT A PART OF REZONING)

APN 219191910 | RANCHO VISTOSO PAD | HDR | HDR | 6.07 AC EXPANSION AREA | 1.94 AC (NOT A PART OF REZONING)

### **OVERALL PROJECT NOTES**

**TOTAL PROJECT AREA: 6.76 AC** 

PROPOSE USE: TWO-STORY GARDEN STYLE WALK-UP APARTMENTS

TOTAL NUMBER OF RESIDENTIAL APARTMENT BUILDINGS: 7

- BUILDING TYPE C: 2 (TWO STORIES, 8 UNITS PER FLOOR, 16 UNITS PER BLDG) - BUILDING TYPE D: 3 (TWO STORIES, 10 UNITS PER FLOOR, 20 UNITS PER BLDG)
- BUILDING TYPE E: 1 (TWO STORIES, 12 UNITS PER FLOOR, 24 UNITS PER BLDG)
- BUILDING TYPE F: 1 (TWO STORIES, 8 UNITS PER FLOOR, 16 UNITS PER BLDG)
- **TOTAL NUMBER OF UNITS**: 132 UNITS
- 1 BED UNIT: 76 (58%)
- 2 BED UNIT: 56 (42%)

**TOTAL RAC:** 19.52 (132 units / 6.76 acres = 19.52)

BUILDING HEIGHT: TWO STORIES (32 FT) | MAXIMUM BUILDING HEIGHT: 34 FT

BUILDING SETBACKS: FRONT: 20 FT | SIDE: 5 FT | REAR: 5 FT

**OPEN SPACE: REQUIRED:** 30% (2.02 AC) | **PROVIDED:** 36% (2.49 AC) RECREATION SPACE: REQUIRED: 250 SF PER UNIT = 33,000 SF | PROVIDED: 34,038 SF

- CLUBHOUSE, FITNESS CENTER, POOL AREA: 11,687 SF
- DOG PARK: 4,038 SF
- EVENT LAWN & TOT LOT: 6,072 SF
- PEDESTRIAN PROMENADE: 10,176 SF
- TRAIL HEAD: 2,065 SF

**REQUIRED PARKING: 245 SPACES** 

- 1.5 SPACES PER EA 1 BED UNIT = 114 SPACES
- 1.75 SPACE PER EA 2 BED UNIT = 98 SPACES
- 1 GUEST SPACE PER EVERY 4 UNITS = 33 SPACES