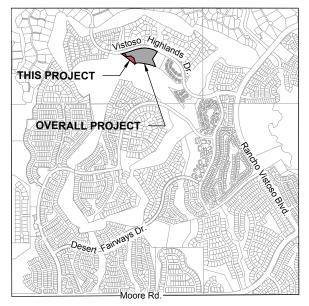

## **LOCATION MAP**

CTRL PTN W2 SE4 2.94 AC SEC 23-11-13 CTRL PTN SE4 6.07 AC SEC 23-11-13 TOWN OF ORO VALLEY, ARIZONA

SCALE: 2" = 1 MILE