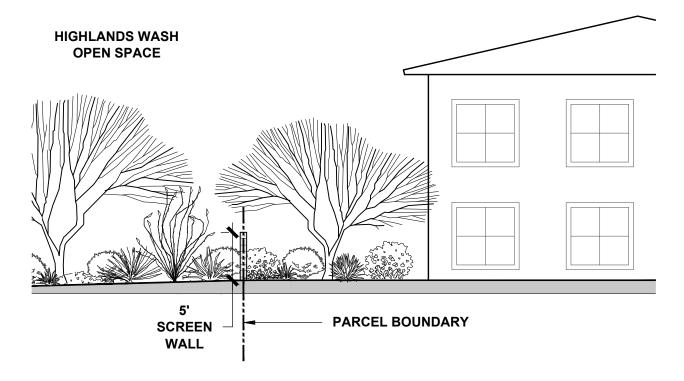

## SITE PLAN CONCEPT CROSS SECTIONS

**CROSS SECTION A:** VISTOSO HIGHLANDS DRIVE

**CROSS SECTION C**: BUILDING SCREENING ADJACENT TO OPEN SPACE