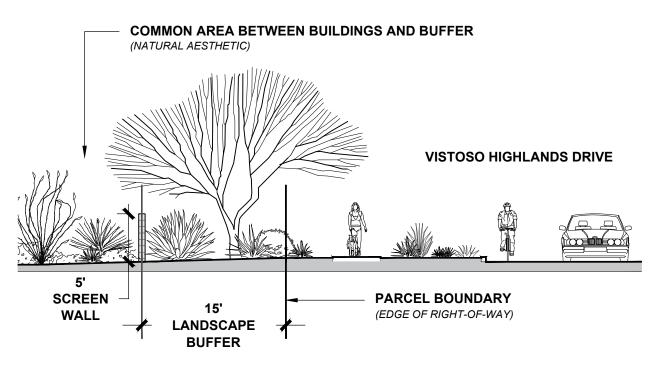

## SITE PLAN CONCEPT CROSS SECTIONS

**CROSS SECTION A:** VISTOSO HIGHLANDS DRIVE

**CROSS SECTION C**: BUILDING SCREENING ADJACENT TO OPEN SPACE