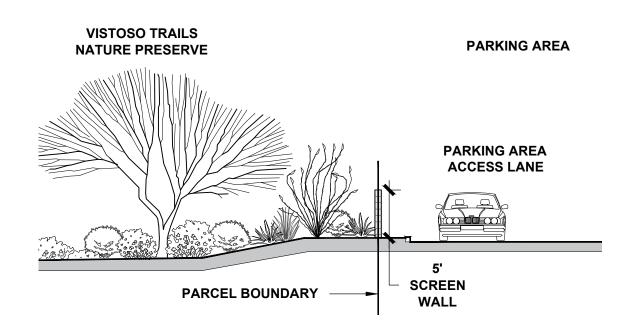

MUM BUILDING HEIGHT: 34 FT

BUILDING SETBACKS: FRONT: 20 FT | SIDE: 5 FT | REAR: 5 FT

**OPEN SPACE: REQUIRED:** 30% (2.02 AC) | **PROVIDED:** 36% (2.49 AC) RECREATION SPACE: REQUIRED: 250 SF PER UNIT = 33,000 SF | PROVIDED: 34,038 SF

- CLUBHOUSE, FITNESS CENTER, POOL AREA: 11,687 SF
- DOG PARK: 4,038 SF
- EVENT LAWN & TOT LOT: 6,072 SF
- PEDESTRIAN PROMENADE: 10,176 SF
- TRAIL HEAD: 2,065 SF

**REQUIRED PARKING: 245 SPACES** 

- 1.5 SPACES PER EA 1 BED UNIT = 114 SPACES
- 1.75 SPACE PER EA 2 BED UNIT = 98 SPACES
- 1 GUEST SPACE PER EVERY 4 UNITS = 33 SPACES



# THE GATEWAY AT VISTOSO PRESERVE











## SITE PLAN CONCEPT CROSS SECTIONS



**CROSS SECTION A:** VISTOSO HIGHLANDS DRIVE



**CROSS SECTION C**: BUILDING SCREENING ADJACENT TO OPEN SPACE

# THE GATEWAY AT VISTOSO PRESERVE



**CROSS SECTION B**: PARKING AREA