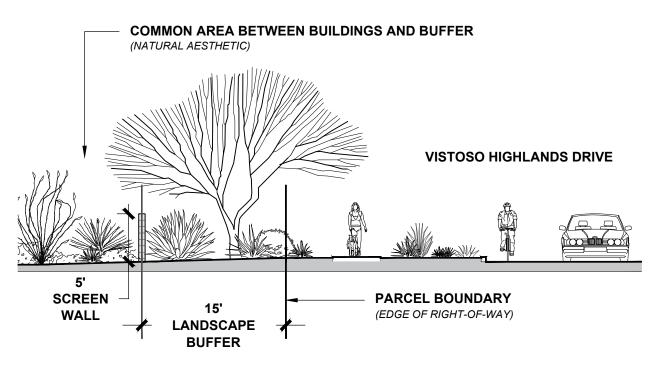

### SITE PLAN CONCEPT CROSS SECTIONS

**CROSS SECTION A:** VISTOSO HIGHLANDS DRIVE

**CROSS SECTION C**: BUILDING SCREENING ADJACENT TO OPEN SPACE