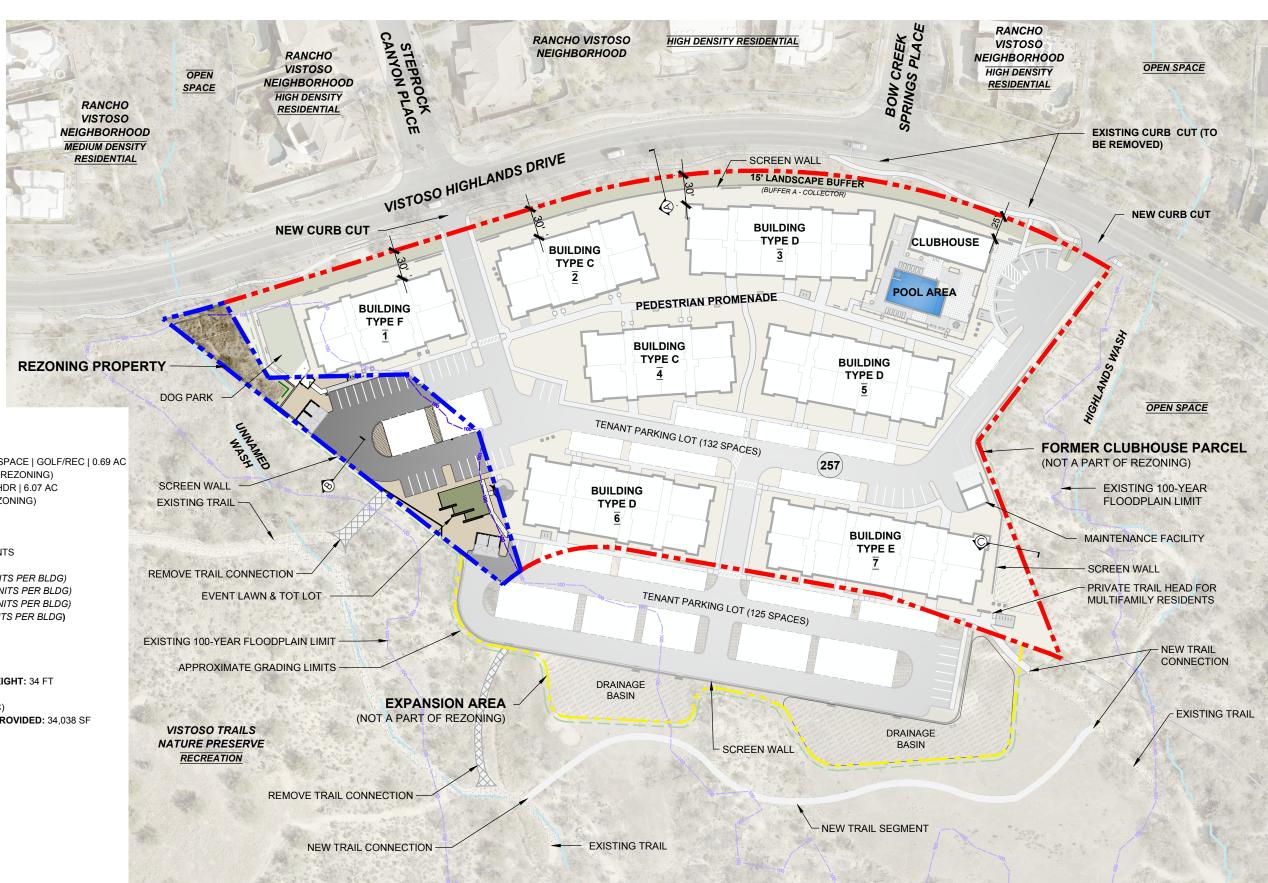

### SITE PLAN CONCEPT

#### **NOTES**

PARCEL | ZONE | EXISTING ZONING | PROPOSED ZONING | AREA

**REZONING PROPERTY** 

APN 219191840 | RANCHO VISTOSO PAD | OPEN SPACE | GOLF/REC | 0.69 AC

FORMER CLUBHOUSE PARCEL (NOT A PART OF REZONING) APN 219191910 | RANCHO VISTOSO PAD | HDR | HDR | 6.07 AC

EXPANSION AREA | 1.94 AC (NOT A PART OF REZONING)

#### **OVERALL PROJECT NOTES**

**TOTAL PROJECT AREA: 6.76 AC** 

PROPOSE USE: TWO-STORY GARDEN STYLE WALK-UP APARTMENTS

#### TOTAL NUMBER OF RESIDENTIAL APARTMENT BUILDINGS: 7

- BUILDING TYPE C: 2 (TWO STORIES, 8 UNITS PER FLOOR, 16 UNITS PER BLDG) - BUILDING TYPE D: 3 (TWO STORIES, 10 UNITS PER FLOOR, 20 UNITS PER BLDG)
- BUILDING TYPE E: 1 (TWO STORIES, 12 UNITS PER FLOOR, 24 UNITS PER BLDG)
- BUILDING TYPE F: 1 (TWO STORIES, 8 UNITS PER FLOOR, 16 UNITS PER BLDG)

**TOTAL NUMBER OF UNITS**: 132 UNITS

- 1 BED UNIT: 76 (58%)
- 2 BED UNIT: 56 (42%)

**TOTAL RAC:** 19.52 (132 units / 6.76 acres = 19.52)

BUILDING HEIGHT: TWO STORIES (32 FT) | MAXIMUM BUILDING HEIGHT: 34 FT

BUILDING SETBACKS: FRONT: 20 FT | SIDE: 5 FT | REAR: 5 FT **OPEN SPACE: REQUIRED:** 30% (2.02 AC) | **PROVIDED:** 36% (2.49 AC)

RECREATION SPACE: REQUIRED: 250 SF PER UNIT = 33,000 SF | PROVIDED: 34,038 SF

- CLUBHOUSE, FITNESS CENTER, POOL AREA: 11,687 SF
- DOG PARK: 4,038 SF
- EVENT LAWN & TOT LOT: 6,072 SF
- PEDESTRIAN PROMENADE: 10,176 SF
- TRAIL HEAD: 2,065 SF

**REQUIRED PARKING: 245 SPACES** 

- 1.5 SPACES PER EA 1 BED UNIT = 114 SPACES
- 1.75 SPACE PER EA 2 BED UNIT = 98 SPACES
- 1 GUEST SPACE PER EVERY 4 UNITS = 33 SPACES