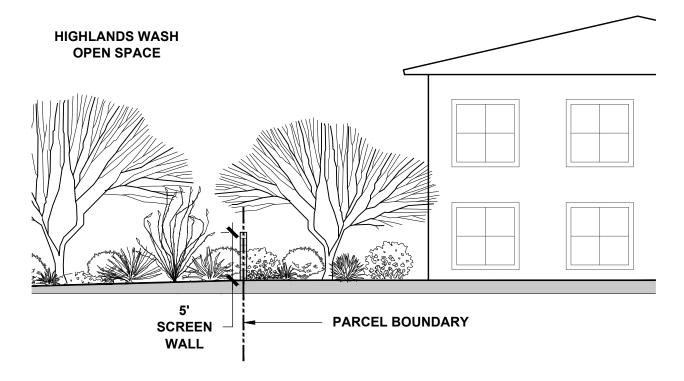

### SITE PLAN CONCEPT CROSS SECTIONS

**CROSS SECTION A:** VISTOSO HIGHLANDS DRIVE

**CROSS SECTION C**: BUILDING SCREENING ADJACENT TO OPEN SPACE