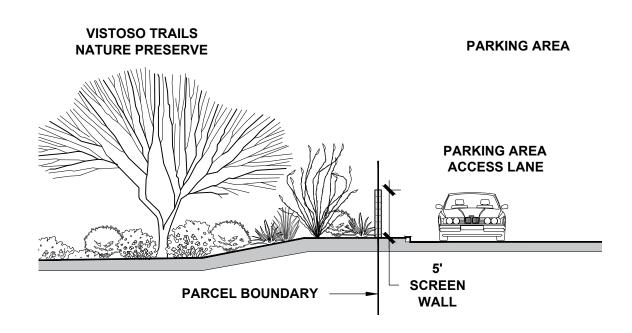

M BUILDING HEIGHT: 34 FT

BUILDING SETBACKS: FRONT: 20 FT | SIDE: 5 FT | REAR: 5 FT **OPEN SPACE: REQUIRED:** 30% (2.02 AC) | **PROVIDED:** 36% (2.49 AC)

RECREATION SPACE: REQUIRED: 250 SF PER UNIT = 33,000 SF | PROVIDED: 34,038 SF

- CLUBHOUSE, FITNESS CENTER, POOL AREA: 11,687 SF
- DOG PARK: 4,038 SF
- EVENT LAWN & TOT LOT: 6,072 SF
- PEDESTRIAN PROMENADE: 10,176 SF
- TRAIL HEAD: 2,065 SF

**REQUIRED PARKING: 245 SPACES** 

- 1.5 SPACES PER EA 1 BED UNIT = 114 SPACES
- 1.75 SPACE PER EA 2 BED UNIT = 98 SPACES
- 1 GUEST SPACE PER EVERY 4 UNITS = 33 SPACES



## THE GATEWAY AT VISTOSO PRESERVE











### SITE PLAN CONCEPT CROSS SECTIONS



**CROSS SECTION A:** VISTOSO HIGHLANDS DRIVE



**CROSS SECTION C**: BUILDING SCREENING ADJACENT TO OPEN SPACE

# THE GATEWAY AT VISTOSO PRESERVE



**CROSS SECTION B**: PARKING AREA