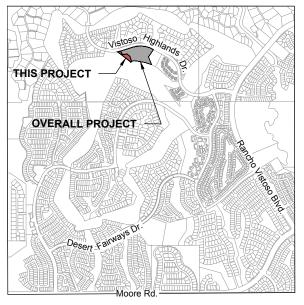

### **LOCATION MAP**

CTRL PTN W2 SE4 2.94 AC SEC 23-11-13 CTRL PTN SE4 6.07 AC SEC 23-11-13 TOWN OF ORO VALLEY, ARIZONA

SCALE: 2" = 1 MILE